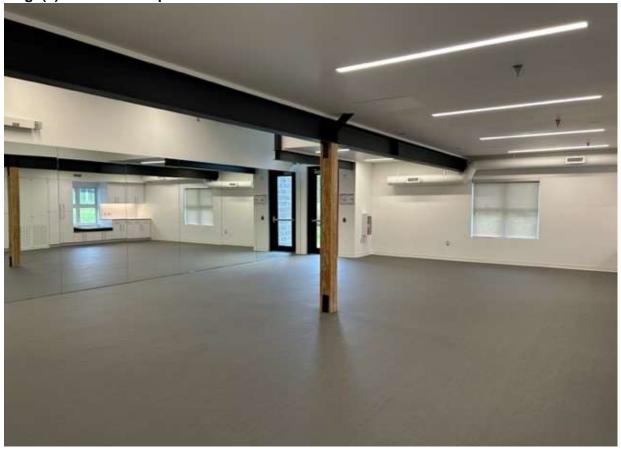

## 6.4 Dartmouth North Community Centre – Dance Studio

Image(s) of bookable space:

| Size of bookable space (i.e 10ft x 15ft)                | 24' X 38'          |
|---------------------------------------------------------|--------------------|
| Ceiling height                                          | 8' 10.5" – 12' 05" |
| Parking Restrictions? Yes or No If yes, please explain: | No                 |

**Equipment available at resource** (Please check all the apply and provide details, if possible. i.e. Tables (40 tables on site)

| Tables                        | Chairs                          | Sink      | Fridge    | Microwave |
|-------------------------------|---------------------------------|-----------|-----------|-----------|
| Stove                         | ✓ WiFi                          | A.V.      | Projector | Extension |
|                               | (Public)                        | Projector | Screen    | Cords     |
| Basketball                    | Hockey                          | Soccer    |           |           |
| Nets                          | Nets                            | Nets      |           |           |
| Other<br>(Please<br>describe) | Mirrored wall<br>Padded dance f | loor      |           |           |