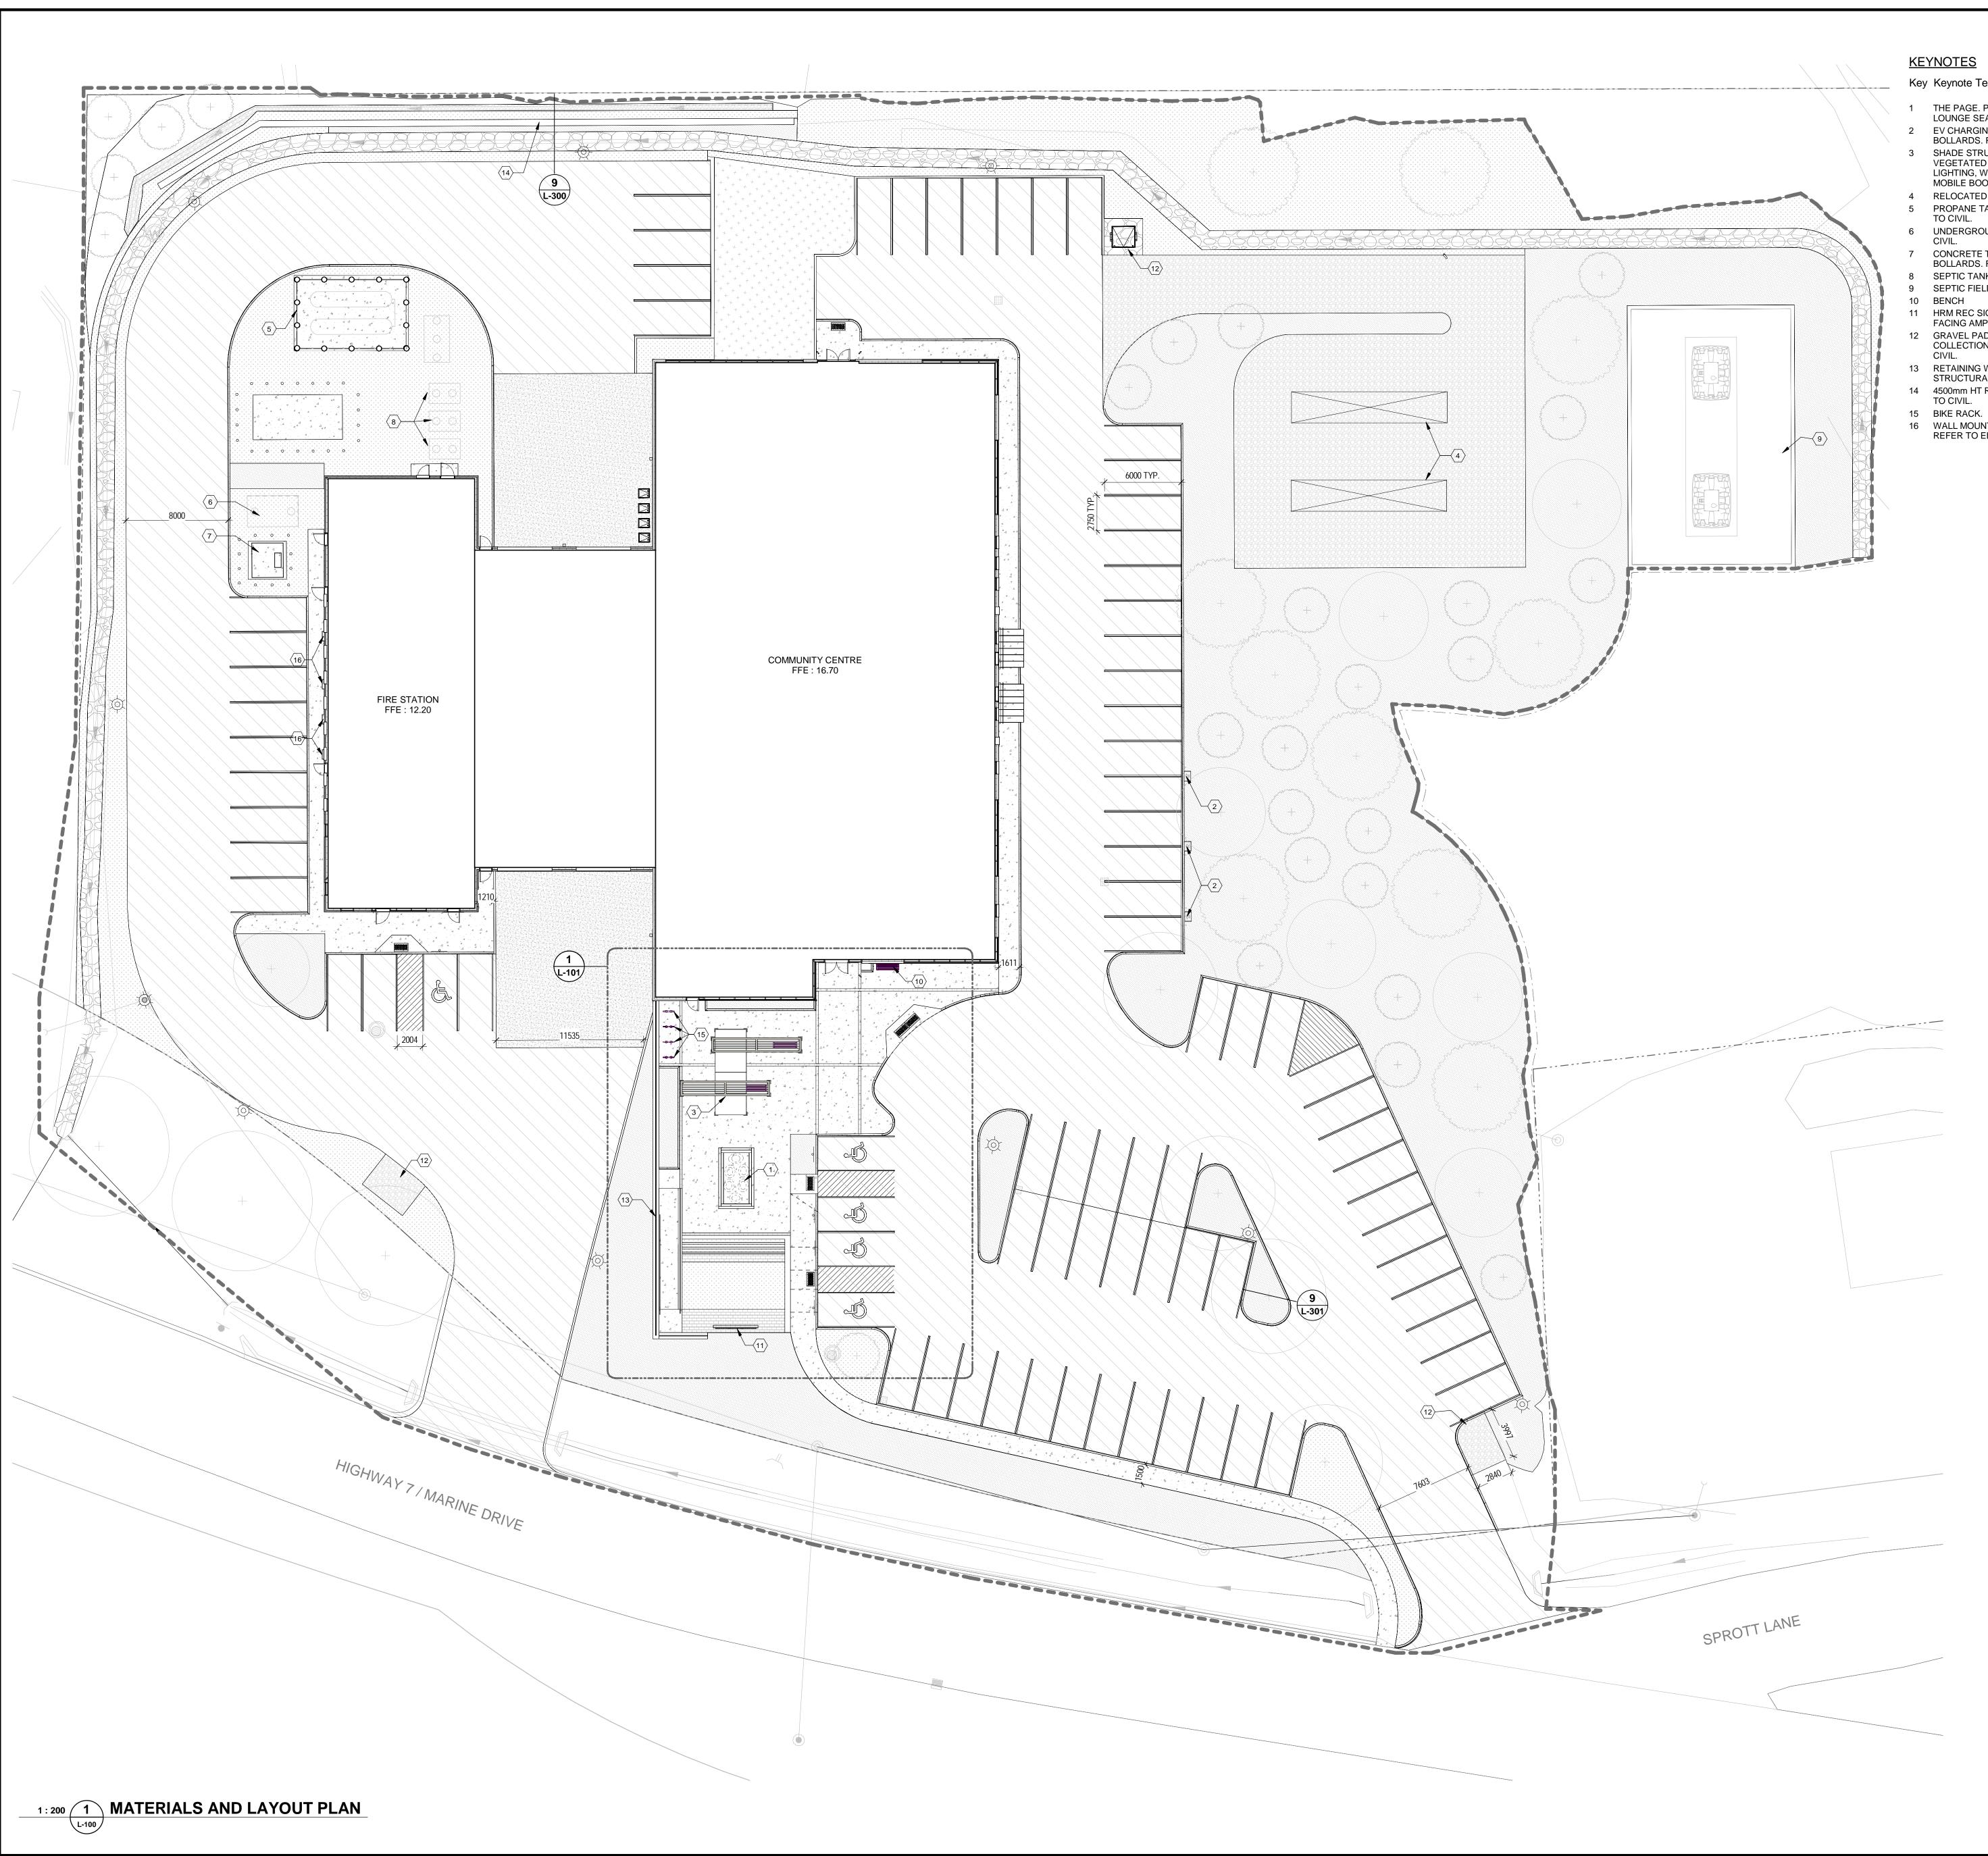

# <u>KEYNOTES</u>

## Key Keynote Text

- 1 THE PAGE. PRECAST CONCETE LOUNGE SEATING STRUCTURE.
- 2 EV CHARGING UNIT C/W TWO (2) BOLLARDS. REFER TO ELECTRICAL.
- SHADE STRUCTURE WITH VEGETATED ROOF, SEATING, LIGHTING, WIFI, PLUG-INS, AND
- MOBILE BOOK SHELF. 4 RELOCATED SEA CAN
- PROPANE TANK AND FENCE. REFER TO CIVIL.
- UNDERGROUND CISTERN. REFER TO
- CONCRETE TRANSFORMER PAD C/W BOLLARDS. REFER TO CIVIL.
- 8 SEPTIC TANK. REFER TO CIVIL. 9 SEPTIC FIELD. REFER TO CIVIL.
- 10 BENCH
- 11 HRM REC SIGN WITH SCREEN BACK FACING AMPHITHEATRE. BY OTHERS. 12 GRAVEL PAD FOR GARBAGE COLLECTION & SALT BOX. REFER TO 6.
- 13 RETAINING WALL. REFER TO STRUCTURAL
- 14 4500mm HT RETAINING WALL. REFER LAYOUT NOTES TO CIVIL.
- 16 WALL MOUNTED EV CHARGER. REFER TO ELECTRICAL.

### LANDSCAPE NOTES

- 1. ALL DIMENSIONS ARE IN METRIC UNLESS OTHERWISE NOTED.
- CONTRACTOR TO CONFIRM ALL DIMENSIONS AND REPORT ANY DISCREPANCIES TO CONTRACT ADMINISTRATOR PRIOR TO CONSTRUCTION
- CONTRACTOR IS RESPONSIBLE FOR ALL EXCAVATIONS, REMOVALS, DISPOSALS AND ROUGH GRADING AS REQUIRED TO CONSTRUCT ALL WORKS AS SHOWN ON ALL PLANS, DETAILS AND SPECIFICATIONS.
- ALL EXISTING ROADS, SIDEWALKS, CURBS, FENCING, PAVING, SODDED RIGHT-OF-WAY, AND APPROACHES, ETC. TO REMAIN PROTECTED DURING CONSTRUCTION AT THE CONTRACTORS OWN COST.
- ALL EXISTING TREES, SHRUB BEDS, MULCH BEDS, AND SOD TO REMAIN TO BE PROTECTED DURING CONSTRUCTION. AREAS DAMAGED DURING CONSTRUCTION TO BE REPAIRED.
- USE SPECIFIED BACKFILL IN ALL TRENCHES RUNNING BELOW ALL PAVING, WALKWAYS, ETC.

- 1. CONTRACTOR TO CONFIRM ALL DIMENSIONS AND REPORT ANY DISCREPANCIES TO ...
- 2. LAYOUT TO BE APPROVED BY CONTRACT ADMINISTRATOR PRIOR TO ANY CONSTRUCTION
- OR REMOVALS. 3. ALL DIMENSIONS ARE IN METRIC UNLESS OTHERWISE NOTED.
- 4. CONTRACTOR IS RESPONSIBLE FOR ALL EXCAVATIONS, REMOVALS, DISPOSALS AND ROUGH GRADING AS REQUIRED TO CONSTRUCTION ALL WORKS AS SHOWN ON ALL PLANS, DETAILS AND SPECIFICATIONS.
- 5. LOCATION OF ALL UTILITIES SHOWN FOR ILLUSTRATION ONLY. CONTRACTOR MUST CONTACT ALL UTILITIES REGARDING RULES FOR WORKING IN THE AREA OF THE UTILITIES PRIOR TO COMMENCEMENT OF ANY WORK. CONTRACTOR MUST CONFIRM LOCATION OF ALL UTILITIES PRIOR TO CONSTRUCTION.
- 6. ALL EXISTING ROADS, SIDEWALKS, CURBS, FENCING, PAVING, SODDED RIGHT-OF-WAY, AND APPROACHES, ETC. TO REMAIN TO BE PROTECTED DURING CONSTRUCTION TO ONTARIO PROVINCIAL STANDARDS (OPS) AT THE CONTRACTORS OWN COSTS.
- 7. ALL EXISTING TREES, SHRUB BEDS, MULCH BEDS, AND SOD TO REMAIN TO BE PROTECTED DURING CONSTRUCTION TO CITY OF OTTAWA AREAS DAMAGED DURING CONSTRUCTION TO BE REPAIRED TO ONTARIO PROVINCIAL STANDARDS (OPS) AT THE CONTRACTORS OWN EXPENSE.
- 8. USE SPECIFIED BACKFILL IN ALL TRENCHES RUNNING BELOW ALL STRUCTURES, PAVING, WALKWAYS, ETC.
- 9. REFER TO PLANTING PLAN L103 FOR LAYOUT OF ALL SHRUB BEDS AND TREES.

### <u>LEGEND</u>

G

LIMIT OF WORK LINE TREE PROTECTION HOARDING PROPOSED CONTOUR NEW CONCRETE CURB

NEW DECIDUOUS TREE

NEW CONIFEROUS TREE

NEW DECIDUOUS SHRUB

- NEW BENCH NEW BICYCLE RACK
- NEW TACTILE WARNING SURFACE
- INDICATOR BARRIER FREE PARKING STALL
- BARRIER FREE PARKING SIGNAGE. DESIGN BY SIGNAGE.
- FREE STANDING ELECTRIC VEHICLE CHARGER. REFER TO ELECTRICAL.
- NEW CATCH BASIN
- NEW POWER POLE

NEW MANHOLE

SITE LIGHTING. REFER TO ELECTRICAL

MATERIALS AND LAYOUT PLAN

DRAWING TITLE