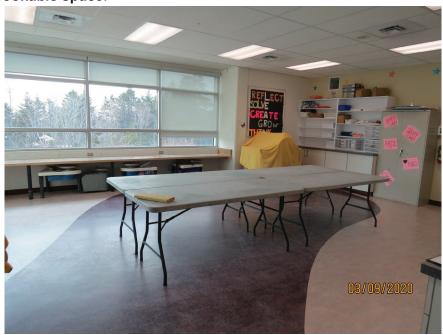

## 16.1 NPCC - Craft Room

Image(s) of bookable space:

| Size of bookable space (i.e 10ft x 15ft) | 590 sq. ft. |
|------------------------------------------|-------------|
| Ceiling height                           | 14 ft.      |
| Parking Restrictions? Yes or No          | No          |
| If yes, please explain:                  |             |

**Equipment available at resource** (Please check all the apply and provide details, if possible. i.e. Tables (40 tables on site)

| ✓ | Tables                        | ✓                                                 | Chairs           | ✓ | Sink              |  | Fridge              |  | Microwave       |
|---|-------------------------------|---------------------------------------------------|------------------|---|-------------------|--|---------------------|--|-----------------|
|   | Stove                         | ✓                                                 | WiFi<br>(Public) |   | A.V.<br>Projector |  | Projector<br>Screen |  | Extension Cords |
|   | Basketball<br>Nets            |                                                   | Hockey<br>Nets   |   | Soccer<br>Nets    |  |                     |  |                 |
|   | Other<br>(Please<br>describe) | There are 6 tables and 36 chairs.  1 White Board. |                  |   |                   |  |                     |  |                 |