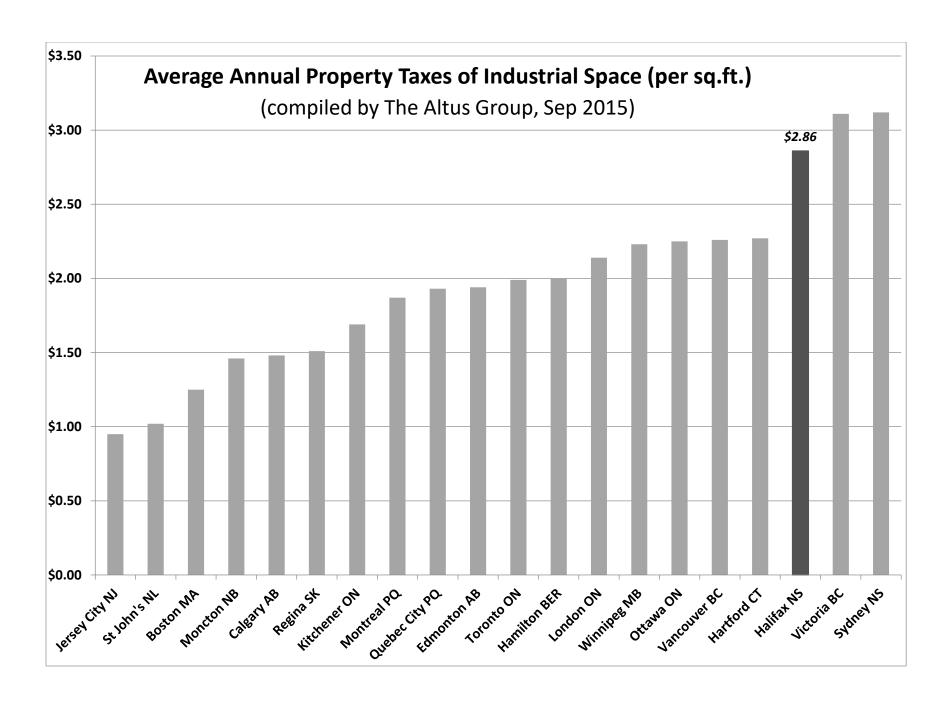

## Data

|                | Class 'A'<br>Office | Class 'B'<br>Office |            |                    | Class        | Class  |            |                | Class        | Class  |            |
|----------------|---------------------|---------------------|------------|--------------------|--------------|--------|------------|----------------|--------------|--------|------------|
| City           | Space               | Space               | Industrial | City               | Class<br>'A' | 'B'    | Industrial | City           | Class<br>'A' | 'B'    | Industrial |
| Regina SK      | \$2.01              | \$1.73              | \$1.51     | Regina SK          | \$2.01       | \$1.73 | \$1.51     | Jersey City NJ | \$4.00       | \$2.75 | \$0.95     |
| Hartford CT    | \$2.10              | \$3.26              | \$2.27     | London ON          | \$4.71       | \$2.60 | \$2.14     | St John's NL   | \$7.12       | \$3.70 | \$1.02     |
| Kitchener ON   | \$2.87              | \$2.91              | \$1.69     | Jersey City NJ     | \$4.00       | \$2.75 | \$0.95     | Boston MA      | \$11.00      | \$8.75 | \$1.25     |
| Jersey City NJ | \$4.00              | \$2.75              | \$0.95     | Kitchener ON       | \$2.87       | \$2.91 | \$1.69     | Moncton NB     | \$5.72       | \$3.03 | \$1.46     |
| London ON      | \$4.71              | \$2.60              | \$2.14     | Moncton NB         | \$5.72       | \$3.03 | \$1.46     | Calgary AB     | \$8.87       | \$6.51 | \$1.48     |
| Victoria BC    | \$5.58              | \$5.25              | \$3.11     | Hartford CT        | \$2.10       | \$3.26 | \$2.27     | Regina SK      | \$2.01       | \$1.73 | \$1.51     |
| Moncton NB     | \$5.72              | \$3.03              | \$1.46     | St John's NL       | \$7.12       | \$3.70 | \$1.02     | Kitchener ON   | \$2.87       | \$2.91 | \$1.69     |
| Hamilton BER   | \$5.82              | \$4.32              | \$2.00     | <b>Edmonton AB</b> | \$6.11       | \$4.18 | \$1.94     | Montreal PQ    | \$9.19       | \$7.32 | \$1.87     |
|                |                     |                     |            |                    |              |        |            | Quebec City    |              |        |            |
| Edmonton AB    | \$6.11              | \$4.18              | \$1.94     | Winnipeg MB        | \$6.22       | \$4.23 | \$2.23     | PQ             | \$6.51       | \$4.96 | \$1.93     |
| Halifax NS     | \$6.19              | \$4.44              | \$2.86     | Hamilton BER       | \$5.82       | \$4.32 | \$2.00     | Edmonton AB    | \$6.11       | \$4.18 | \$1.94     |
| Winnipeg MB    | \$6.22              | \$4.23              | \$2.23     | Halifax NS         | \$6.19       | \$4.44 | \$2.86     | Toronto ON     | \$12.29      | \$7.32 | \$1.99     |
| Quebec City    |                     |                     |            | Quebec City        |              |        |            |                |              |        |            |
| PQ             | \$6.51              | \$4.96              | \$1.93     | PQ                 | \$6.51       | \$4.96 | \$1.93     | Hamilton BER   | \$5.82       | \$4.32 | \$2.00     |
| St John's NL   | \$7.12              | \$3.70              | \$1.02     | Victoria BC        | \$5.58       | \$5.25 | \$3.11     | London ON      | \$4.71       | \$2.60 | \$2.14     |
| Sydney NS      | \$8.19              | \$7.27              | \$3.12     | Vancouver BC       | \$8.46       | \$6.09 | \$2.26     | Winnipeg MB    | \$6.22       | \$4.23 | \$2.23     |
| Vancouver BC   | \$8.46              | \$6.09              | \$2.26     | Calgary AB         | \$8.87       | \$6.51 | \$1.48     | Ottawa ON      | \$13.50      | \$6.93 | \$2.25     |
| Calgary AB     | \$8.87              | \$6.51              | \$1.48     | Ottawa ON          | \$13.50      | \$6.93 | \$2.25     | Vancouver BC   | \$8.46       | \$6.09 | \$2.26     |
| Montreal PQ    | \$9.19              | \$7.32              | \$1.87     | Sydney NS          | \$8.19       | \$7.27 | \$3.12     | Hartford CT    | \$2.10       | \$3.26 | \$2.27     |
| Boston MA      | \$11.00             | \$8.75              | \$1.25     | Montreal PQ        | \$9.19       | \$7.32 | \$1.87     | Halifax NS     | \$6.19       | \$4.44 | \$2.86     |
| Toronto ON     | \$12.29             | \$7.32              | \$1.99     | Toronto ON         | \$12.29      | \$7.32 | \$1.99     | Victoria BC    | \$5.58       | \$5.25 | \$3.11     |
| Ottawa ON      | \$13.50             | \$6.93              | \$2.25     | Boston MA          | \$11.00      | \$8.75 | \$1.25     | Sydney NS      | \$8.19       | \$7.27 | \$3.12     |
| Median         | \$6.21              | \$4.38              | \$1.97     |                    |              |        |            |                |              |        |            |