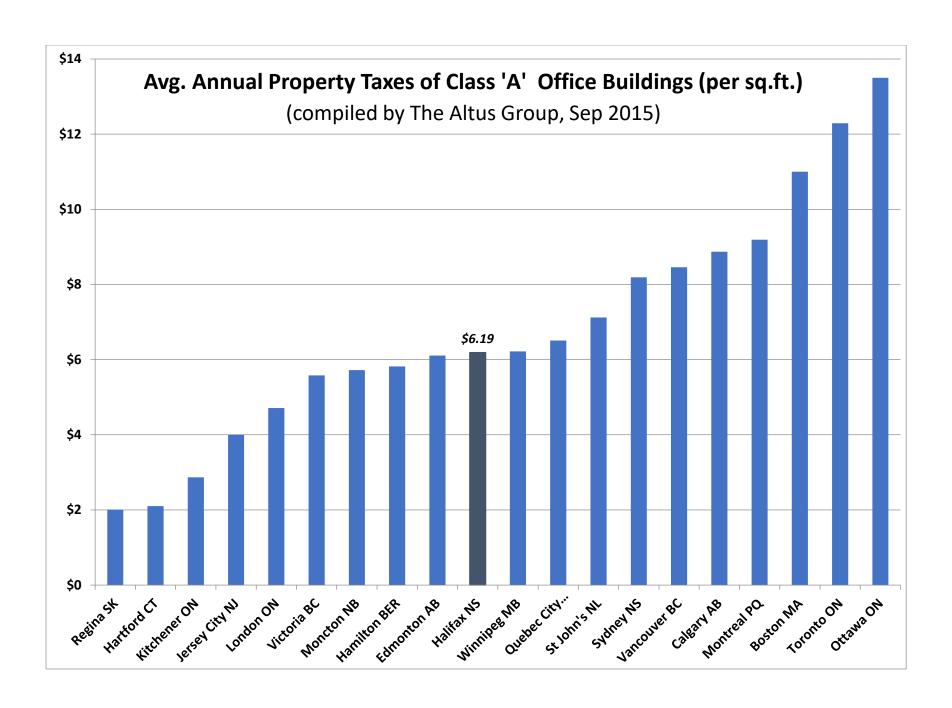

## Data

|                | Class 'A'<br>Office | Class 'B'<br>Office |            |                    | Class        | Class  |            |                | Class        | Class  |            |
|----------------|---------------------|---------------------|------------|--------------------|--------------|--------|------------|----------------|--------------|--------|------------|
| City           | Space               | Space               | Industrial | City               | Class<br>'A' | 'B'    | Industrial | City           | Class<br>'A' | 'B'    | Industrial |
| Regina SK      | \$2.01              | \$1.73              | \$1.51     | Regina SK          | \$2.01       | \$1.73 | \$1.51     | Jersey City NJ | \$4.00       | \$2.75 | \$0.95     |
| Hartford CT    | \$2.10              | \$3.26              | \$2.27     | London ON          | \$4.71       | \$2.60 | \$2.14     | St John's NL   | \$7.12       | \$3.70 | \$1.02     |
| Kitchener ON   | \$2.87              | \$2.91              | \$1.69     | Jersey City NJ     | \$4.00       | \$2.75 | \$0.95     | Boston MA      | \$11.00      | \$8.75 | \$1.25     |
| Jersey City NJ | \$4.00              | \$2.75              | \$0.95     | Kitchener ON       | \$2.87       | \$2.91 | \$1.69     | Moncton NB     | \$5.72       | \$3.03 | \$1.46     |
| London ON      | \$4.71              | \$2.60              | \$2.14     | Moncton NB         | \$5.72       | \$3.03 | \$1.46     | Calgary AB     | \$8.87       | \$6.51 | \$1.48     |
| Victoria BC    | \$5.58              | \$5.25              | \$3.11     | Hartford CT        | \$2.10       | \$3.26 | \$2.27     | Regina SK      | \$2.01       | \$1.73 | \$1.51     |
| Moncton NB     | \$5.72              | \$3.03              | \$1.46     | St John's NL       | \$7.12       | \$3.70 | \$1.02     | Kitchener ON   | \$2.87       | \$2.91 | \$1.69     |
| Hamilton BER   | \$5.82              | \$4.32              | \$2.00     | <b>Edmonton AB</b> | \$6.11       | \$4.18 | \$1.94     | Montreal PQ    | \$9.19       | \$7.32 | \$1.87     |
|                |                     |                     |            |                    |              |        |            | Quebec City    |              |        |            |
| Edmonton AB    | \$6.11              | \$4.18              | \$1.94     | Winnipeg MB        | \$6.22       | \$4.23 | \$2.23     | PQ             | \$6.51       | \$4.96 | \$1.93     |
| Halifax NS     | \$6.19              | \$4.44              | \$2.86     | Hamilton BER       | \$5.82       | \$4.32 | \$2.00     | Edmonton AB    | \$6.11       | \$4.18 | \$1.94     |
| Winnipeg MB    | \$6.22              | \$4.23              | \$2.23     | Halifax NS         | \$6.19       | \$4.44 | \$2.86     | Toronto ON     | \$12.29      | \$7.32 | \$1.99     |
| Quebec City    |                     |                     |            | Quebec City        |              |        |            |                |              |        |            |
| PQ             | \$6.51              | \$4.96              | \$1.93     | PQ                 | \$6.51       | \$4.96 | \$1.93     | Hamilton BER   | \$5.82       | \$4.32 | \$2.00     |
| St John's NL   | \$7.12              | \$3.70              | \$1.02     | Victoria BC        | \$5.58       | \$5.25 | \$3.11     | London ON      | \$4.71       | \$2.60 | \$2.14     |
| Sydney NS      | \$8.19              | \$7.27              | \$3.12     | Vancouver BC       | \$8.46       | \$6.09 | \$2.26     | Winnipeg MB    | \$6.22       | \$4.23 | \$2.23     |
| Vancouver BC   | \$8.46              | \$6.09              | \$2.26     | Calgary AB         | \$8.87       | \$6.51 | \$1.48     | Ottawa ON      | \$13.50      | \$6.93 | \$2.25     |
| Calgary AB     | \$8.87              | \$6.51              | \$1.48     | Ottawa ON          | \$13.50      | \$6.93 | \$2.25     | Vancouver BC   | \$8.46       | \$6.09 | \$2.26     |
| Montreal PQ    | \$9.19              | \$7.32              | \$1.87     | Sydney NS          | \$8.19       | \$7.27 | \$3.12     | Hartford CT    | \$2.10       | \$3.26 | \$2.27     |
| Boston MA      | \$11.00             | \$8.75              | \$1.25     | Montreal PQ        | \$9.19       | \$7.32 | \$1.87     | Halifax NS     | \$6.19       | \$4.44 | \$2.86     |
| Toronto ON     | \$12.29             | \$7.32              | \$1.99     | Toronto ON         | \$12.29      | \$7.32 | \$1.99     | Victoria BC    | \$5.58       | \$5.25 | \$3.11     |
| Ottawa ON      | \$13.50             | \$6.93              | \$2.25     | Boston MA          | \$11.00      | \$8.75 | \$1.25     | Sydney NS      | \$8.19       | \$7.27 | \$3.12     |
| Median         | \$6.21              | \$4.38              | \$1.97     |                    |              |        |            |                |              |        |            |