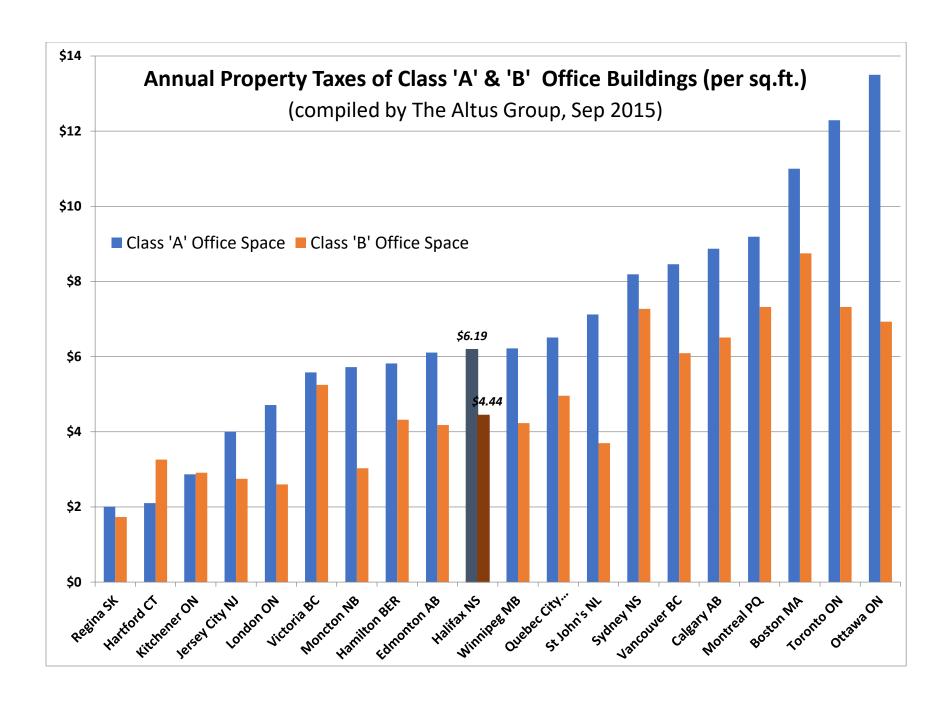

## Data

|                | Class 'A'<br>Office | Class 'B'<br>Office |            |                    | Class        | Class  |            |                | Class        | Class  |            |
|----------------|---------------------|---------------------|------------|--------------------|--------------|--------|------------|----------------|--------------|--------|------------|
| City           | Space               | Space               | Industrial | City               | Class<br>'A' | 'B'    | Industrial | City           | Class<br>'A' | 'B'    | Industrial |
| Regina SK      | \$2.01              | \$1.73              | \$1.51     | Regina SK          | \$2.01       | \$1.73 | \$1.51     | Jersey City NJ | \$4.00       | \$2.75 | \$0.95     |
| Hartford CT    | \$2.10              | \$3.26              | \$2.27     | London ON          | \$4.71       | \$2.60 | \$2.14     | St John's NL   | \$7.12       | \$3.70 | \$1.02     |
| Kitchener ON   | \$2.87              | \$2.91              | \$1.69     | Jersey City NJ     | \$4.00       | \$2.75 | \$0.95     | Boston MA      | \$11.00      | \$8.75 | \$1.25     |
| Jersey City NJ | \$4.00              | \$2.75              | \$0.95     | Kitchener ON       | \$2.87       | \$2.91 | \$1.69     | Moncton NB     | \$5.72       | \$3.03 | \$1.46     |
| London ON      | \$4.71              | \$2.60              | \$2.14     | Moncton NB         | \$5.72       | \$3.03 | \$1.46     | Calgary AB     | \$8.87       | \$6.51 | \$1.48     |
| Victoria BC    | \$5.58              | \$5.25              | \$3.11     | Hartford CT        | \$2.10       | \$3.26 | \$2.27     | Regina SK      | \$2.01       | \$1.73 | \$1.51     |
| Moncton NB     | \$5.72              | \$3.03              | \$1.46     | St John's NL       | \$7.12       | \$3.70 | \$1.02     | Kitchener ON   | \$2.87       | \$2.91 | \$1.69     |
| Hamilton BER   | \$5.82              | \$4.32              | \$2.00     | <b>Edmonton AB</b> | \$6.11       | \$4.18 | \$1.94     | Montreal PQ    | \$9.19       | \$7.32 | \$1.87     |
|                |                     |                     |            |                    |              |        |            | Quebec City    |              |        |            |
| Edmonton AB    | \$6.11              | \$4.18              | \$1.94     | Winnipeg MB        | \$6.22       | \$4.23 | \$2.23     | PQ             | \$6.51       | \$4.96 | \$1.93     |
| Halifax NS     | \$6.19              | \$4.44              | \$2.86     | Hamilton BER       | \$5.82       | \$4.32 | \$2.00     | Edmonton AB    | \$6.11       | \$4.18 | \$1.94     |
| Winnipeg MB    | \$6.22              | \$4.23              | \$2.23     | Halifax NS         | \$6.19       | \$4.44 | \$2.86     | Toronto ON     | \$12.29      | \$7.32 | \$1.99     |
| Quebec City    |                     |                     |            | Quebec City        |              |        |            |                |              |        |            |
| PQ             | \$6.51              | \$4.96              | \$1.93     | PQ                 | \$6.51       | \$4.96 | \$1.93     | Hamilton BER   | \$5.82       | \$4.32 | \$2.00     |
| St John's NL   | \$7.12              | \$3.70              | \$1.02     | Victoria BC        | \$5.58       | \$5.25 | \$3.11     | London ON      | \$4.71       | \$2.60 | \$2.14     |
| Sydney NS      | \$8.19              | \$7.27              | \$3.12     | Vancouver BC       | \$8.46       | \$6.09 | \$2.26     | Winnipeg MB    | \$6.22       | \$4.23 | \$2.23     |
| Vancouver BC   | \$8.46              | \$6.09              | \$2.26     | Calgary AB         | \$8.87       | \$6.51 | \$1.48     | Ottawa ON      | \$13.50      | \$6.93 | \$2.25     |
| Calgary AB     | \$8.87              | \$6.51              | \$1.48     | Ottawa ON          | \$13.50      | \$6.93 | \$2.25     | Vancouver BC   | \$8.46       | \$6.09 | \$2.26     |
| Montreal PQ    | \$9.19              | \$7.32              | \$1.87     | Sydney NS          | \$8.19       | \$7.27 | \$3.12     | Hartford CT    | \$2.10       | \$3.26 | \$2.27     |
| Boston MA      | \$11.00             | \$8.75              | \$1.25     | Montreal PQ        | \$9.19       | \$7.32 | \$1.87     | Halifax NS     | \$6.19       | \$4.44 | \$2.86     |
| Toronto ON     | \$12.29             | \$7.32              | \$1.99     | Toronto ON         | \$12.29      | \$7.32 | \$1.99     | Victoria BC    | \$5.58       | \$5.25 | \$3.11     |
| Ottawa ON      | \$13.50             | \$6.93              | \$2.25     | Boston MA          | \$11.00      | \$8.75 | \$1.25     | Sydney NS      | \$8.19       | \$7.27 | \$3.12     |
| Median         | \$6.21              | \$4.38              | \$1.97     |                    |              |        |            |                |              |        |            |