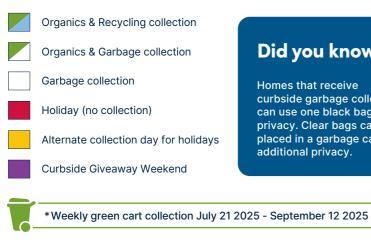

S

4

11

18

25

5

4

**Did you know?** 

Homes that receive curbside garbage collection can use one black bag for privacy. Clear bags can be placed in a garbage can for additional privacy.

Materials must be curbside by 7 a.m. to ensure collection.