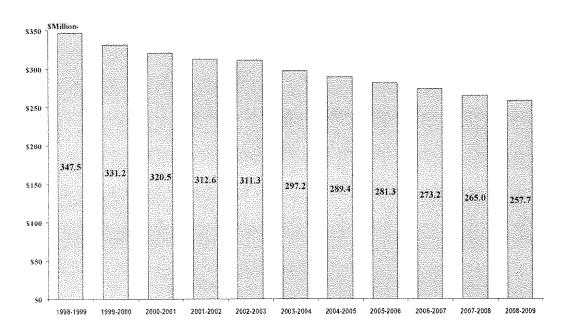

ew debt to 80% of the debt retired in the same year. As such, as debt declines, so eventually will the required annual debt servicing payments. Capital budget capacity is critical to the maintenance of our infrastructure. Therefore, as the principal and interest payments required to support our debt decline, this amount can become available to capital through "pay as you go" or Capital from Operating.

The goal under the Debt Servicing Plan was to reduce debt by 13.2% from \$347.5 million in 1999-2000 to \$301.8 million by the end of 2003-04. This goal was exceeded in 2003-04 and debt continues to decline. Debt at the end of 2007-2008 is estimated to be \$265.0 million. By the end of 2008-09 it will be further reduced to an estimated \$257.7 million.

# Results of Debt Policy on HRM Debt



Note. As of March 31st end of fiscal year. Includes approved but un-issued debt and excludes capital leases and MFC supported debt for Harbour Solutions Project.

#### HRM Tax Structure

The HRM tax structure includes a Base or General Tax Rate (for Rural taxpayers); a Suburban General Tax Rate; and an Urban General Tax Rate. That structure was revised by Council in 2003. Its guiding principles are to ensure that:

- each taxpayer pays for services received;
- each taxpayer shares in paying for services they have access to;
- each taxpayer pays for basic universal services to ensure a basic standard of service throughout HRM; and
- the commercial tax base exists for the benefit of all HRM

## **Approved Tax Structure Model**

| Service