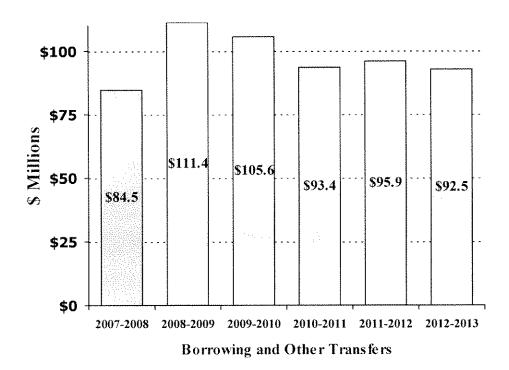

and Other External Funding (\$54 m). Includes federal funding from Gas Tax and Transit Funding programs.

As was the case in 2007-08, Council approved not only the capital budget for the coming year (2008-2009), but also *in principal* the detailed capital plans for the following years. This year, the capital budget incorporates a 5 year capital plan with detailed capital plans for 2009-10, 2010-11, 2011-12 and 2012-13.

In 2008-2009 capital spending will see an increase of \$26.9 million over the 2007-2008 budget. This includes \$21.8 million in additional capital projects funded by debt. This new debt is to be serviced by a portion of the new operating capacity that exists this year because long-term obligations were paid off last year.

# The Long Term Capital Plan Projected Spending



#### **Reserve Budget**

Reserves are used in planning for HRM's future needs. A reserve budget is created and this funding is incorporated into the financial plan as an integral part of the operating and capital budgets. Many reserves are funded through HRM's general tax rate. Others are funded from independent revenue sources (i.e. Environmental Control reserve, Burnside Industrial Park reserve).

- Reserve balances are projected to decrease from \$48.9 million to \$37.3 million.
- Equipment and operating reserves will decline by \$5.1 million through reserve funding for the Mainland Common facility.
- Capital Reserves show a net decrease of \$7.2 million. This is largely due to a decrease in

the Waste Resources reserve of \$3.9 million (to partially fund the construction of Cell 5 -