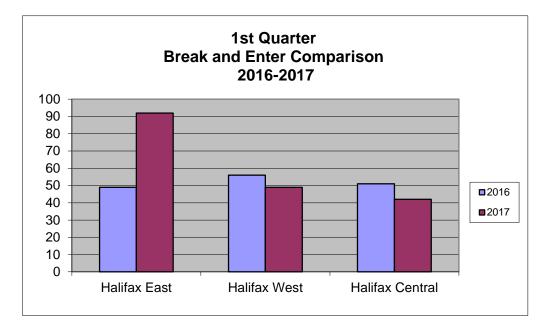

| East Division       | 1st Qtr<br>2016 | 1st Qtr<br>2017 | #<br>Change | %<br>Change |
|---------------------|-----------------|-----------------|-------------|-------------|
| PERSONS             |                 |                 |             |             |
| Homicide            | 1               | 0               | -1          | -100.00     |
| Attempted Murder    | 1               | 1               | 0           | 0.00        |
| Robbery             | 12              | 12              | 0           | 0.00        |
| Assaults            | 151             | 204             | 53          | 35.10       |
| All Others          | 2               | 4               | 2           | 100.00      |
| TOTAL               | 167             | 221             | 54          | 32.34       |
| PROPERTY            |                 |                 |             |             |
| Break And Enter     | 49              | 92              | 43          | 87.76       |
| Theft Motor Vehicle | 26              | 13              | -13         | -50.00      |
| Theft > $5000$      | 6               | 17              | 10          | 183.33      |
| Theft < 5000        | 344             | 380             | 36          | 10.47       |
| Have Stolen Goods   | 54              | 28              | -26         | -48.15      |
| Frauds              | 90              | 65              | -25         | -27.78      |
| TOTAL               | 569             | 595             | 26          | 4.57        |
| CRIMINAL OTHER      |                 |                 |             |             |
| Prostitution        | 5               | 0               | -5          | -100.00     |
| Offensive Weapons   | 21              | 17              | -4          | -19.05      |
| Other Criminal Code | 483             | 483             | 0           | 0.00        |
| TOTAL               | 509             | 500             | -9          | -1.77       |
| TOTAL CRIMINAL CODE | 1245            | 1316            | 71          | 5.70        |
| FEDERAL             |                 |                 |             |             |
| General             | 2               | 6               | 4           | 200.00      |
| Drugs               | 66              | 57              | -9          | -13.64      |
| TOTAL               | 68              | 63              | -5          | -7.35       |

| West Division       | 1st Qtr<br>2016 | 1st Qtr<br>2017 | #<br>Change | %<br>Change |
|---------------------|-----------------|-----------------|-------------|-------------|
| PERSONS             |                 |                 |             |             |
| Homicide            | 3               | 0               | -3          | -100.00     |
| Attempted Murder    | 1               | 0               | -1          | -100.00     |
| Robbery             | 6               | 6               | 0           | 0.00        |
| Assaults            | 115             | 154             | 39          | 33.91       |
| All Others          | 5               | 3               | -2          | -40.00      |
| TOTAL               | 130             | 163             | 33          | 25.38       |
| PROPERTY            |                 |                 |             |             |
| Break And Enter     | 56              | 49              | -7          | -12.50      |
| Theft Motor Vehicle | 17              | 22              | 5           | 29.41       |
| Theft $> 5000$      | 7               | 16              | 9           | 128.57      |
| Theft < 5000        | 391             | 373             | -18         | -4.60       |
| Have Stolen Goods   | 43              | 24              | -19         | -44.19      |
| Frauds              | 92              | 95              | 3           | 3.26        |
| TOTAL               | 606             | 579             | -27         | -4.46       |
| CRIMINAL OTHER      |                 |                 |             |             |
| Prostitution        | 2               | 0               | -2          | -100.00     |
| Offensive Weapons   | 14              | 9               | -5          | -35.71      |
| Other Criminal Code | 328             | 385             | 57          | 17.38       |
| TOTAL               | 344             | 394             | 50          | 14.53       |
| TOTAL CRIMINAL CODE | 1080            | 1136            | 56          | 5.19        |
| FEDERAL             |                 |                 |             |             |
| General             | 1               | 2               | 1           | 100.00      |
| Drugs               | 47              | 34              | -13         | -27.66      |
| TOTAL               | 48              | 36              | -12         | -25.00      |

| Central Division            | 1st Qtr<br>2016 | 1st Qtr<br>2017 | #<br>Change | %<br>Change |
|-----------------------------|-----------------|-----------------|-------------|-------------|
| PERSONS                     |                 |                 |             |             |
| Homicide                    | 0               | 0               | 0           | 0.00        |
| Attempted Murder            | 1               | 0               | -1          | -100.00     |
| Robbery                     | 10              | 17              | 7           | 70.00       |
| Assaults                    | 132             | 167             | 35          | 26.52       |
| All Others                  | 0               | 1               | 1           | 100.00      |
| TOTAL                       | 143             | 185             | 42          | 29.37       |
| DDODEDTY                    |                 |                 |             |             |
| PROPERTY<br>Break And Enter | 51              | 42              | -9          | -17.65      |
| Theft Motor Vehicle         | 6               | 12              | 6           | 100.00      |
| Theft $> 5000$              | 8               | 6               | -2          | -25.00      |
| Theft < 5000                | 350             | 364             | 14          | 4.00        |
| Have Stolen Goods           | 47              | 20              | -27         | -57.45      |
| Frauds                      | 97              | 84              | -13         | -13.40      |
| TOTAL                       | 559             | 528             | -31         | -5.55       |
| CRIMINAL OTHER              |                 |                 |             |             |
| Prostitution                | 13              | 0               | -13         | -100.00     |
| Offensive Weapons           | 6               | 14              | 8           | 133.33      |
| Other Criminal Code         | 369             | 444             | 75          | 20.33       |
| TOTAL                       | 388             | 458             | 70          | 18.04       |
| TOTAL CRIMINAL CODE         | 1090            | 1171            | 81          | 7.43        |
| FEDERAL                     |                 |                 |             |             |
| General                     | 8               | 7               | -1          | -12.50      |
| Drugs                       | 61              | 93              | 32          | 52.46       |
| TOTAL                       | 69              | 100             | 31          | 44.93       |

#### 1st Quarter 2017 Reported Crime Distribution by Division

| District        | Violent | Property | 000  | Total | % of Total |
|-----------------|---------|----------|------|-------|------------|
| Halifax East    | 221     | 595      | 500  | 1316  | 36.32%     |
| Halifax West    | 163     | 579      | 394  | 1136  | 31.36%     |
| Halifax Central | 185     | 528      | 458  | 1171  | 32.32%     |
| Total           | 569     | 1702     | 1352 | 3623  | 100%       |