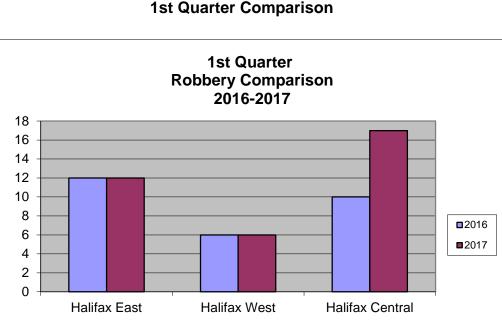

| East Division       | 1st Qtr<br>2016 | 1st Qtr<br>2017 | #<br>Change | %<br>Change |
|---------------------|-----------------|-----------------|-------------|-------------|
| PERSONS             |                 |                 |             |             |
| Homicide            | 1               | 0               | -1          | -100.00     |
| Attempted Murder    | 1               | 1               | 0           | 0.00        |
| Robbery             | 12              | 12              | 0           | 0.00        |
| Assaults            | 151             | 204             | 53          | 35.10       |
| All Others          | 2               | 4               | 2           | 100.00      |
| TOTAL               | 167             | 221             | 54          | 32.34       |
| PROPERTY            |                 |                 |             |             |
| Break And Enter     | 49              | 92              | 43          | 87.76       |
| Theft Motor Vehicle | 26              | 13              | -13         | -50.00      |
| Theft > $5000$      | 6               | 17              | 10          | 183.33      |
| Theft < 5000        | 344             | 380             | 36          | 10.47       |
| Have Stolen Goods   | 54              | 28              | -26         | -48.15      |
| Frauds              | 90              | 65              | -25         | -27.78      |
| TOTAL               | 569             | 595             | 26          | 4.57        |
| CRIMINAL OTHER      |                 |                 |             |             |
| Prostitution        | 5               | 0               | -5          | -100.00     |
| Offensive Weapons   | 21              | 17              | -4          | -19.05      |
| Other Criminal Code | 483             | 483             | 0           | 0.00        |
| TOTAL               | 509             | 500             | -9          | -1.77       |
| TOTAL CRIMINAL CODE | 1245            | 1316            | 71          | 5.70        |
| FEDERAL             |                 |                 |             |             |
| General             | 2               | 6               | 4           | 200.00      |
| Drugs               | 66              | 57              | -9          | -13.64      |
| TOTAL               | 68              | 63              | -5          | -7.35       |

| West Division       | 1st Qtr<br>2016 | 1st Qtr<br>2017 | #<br>Change | %<br>Change |
|---------------------|-----------------|-----------------|-------------|-------------|
| PERSONS             |                 |                 |             |             |
| Homicide            | 3               | 0               | -3          | -100.00     |
| Attempted Murder    | 1               | 0               | -1          | -100.00     |
| Robbery             | 6               | 6               | 0           | 0.00        |
| Assaults            | 115             | 154             | 39          | 33.91       |
| All Others          | 5               | 3               | -2          | -40.00      |
| TOTAL               | 130             | 163             | 33          | 25.38       |
| PROPERTY            |                 |                 |             |             |
| Break And Enter     | 56              | 49              | -7          | -12.50      |
| Theft Motor Vehicle | 17              | 22              | 5           | 29.41       |
| Theft $> 5000$      | 7               | 16              | 9           | 128.57      |
| Theft < 5000        | 391             | 373             | -18         | -4.60       |
| Have Stolen Goods   | 43              | 24              | -19         | -44.19      |
| Frauds              | 92              | 95              | 3           | 3.26        |
| TOTAL               | 606             | 579             | -27         | -4.46       |
| CRIMINAL OTHER      |                 |                 |             |             |
| Prostitution        | 2               | 0               | -2          | -100.00     |
| Offensive Weapons   | 14              | 9               | -5          | -35.71      |
| Other Criminal Code | 328             | 385             | 57          | 17.38       |
| TOTAL               | 344             | 394             | 50          | 14.53       |
| TOTAL CRIMINAL CODE | 1080            | 1136            | 56          | 5.19        |
| FEDERAL             |                 |                 |             |             |
| General             | 1               | 2               | 1           | 100.00      |
| Drugs               | 47              | 34              | -13         | -27.66      |
| TOTAL               | 48              | 36              | -12         | -25.00      |

| Central Division            | 1st Qtr<br>2016 | 1st Qtr<br>2017 | #<br>Change | %<br>Change |
|-----------------------------|-----------------|-----------------|-------------|-------------|
| PERSONS                     |                 |                 |             |             |
| Homicide                    | 0               | 0               | 0           | 0.00        |
| Attempted Murder            | 1               | 0               | -1          | -100.00     |
| Robbery                     | 10              | 17              | 7           | 70.00       |
| Assaults                    | 132             | 167             | 35          | 26.52       |
| All Others                  | 0               | 1               | 1           | 100.00      |
| TOTAL                       | 143             | 185             | 42          | 29.37       |
| DDODEDTY                    |                 |                 |             |             |
| PROPERTY<br>Break And Enter | 51              | 42              | -9          | -17.65      |
| Theft Motor Vehicle         | 6               | 12              | 6           | 100.00      |
| Theft $> 5000$              | 8               | 6               | -2          | -25.00      |
| Theft < 5000                | 350             | 364             | 14          | 4.00        |
| Have Stolen Goods           | 47              | 20              | -27         | -57.45      |
| Frauds                      | 97              | 84              | -13         | -13.40      |
| TOTAL                       | 559             | 528             | -31         | -5.55       |
| CRIMINAL OTHER              |                 |                 |             |             |
| Prostitution                | 13              | 0               | -13         | -100.00     |
| Offensive Weapons           | 6               | 14              | 8           | 133.33      |
| Other Criminal Code         | 369             | 444             | 75          | 20.33       |
| TOTAL                       | 388             | 458             | 70          | 18.04       |
| TOTAL CRIMINAL CODE         | 1090            | 1171            | 81          | 7.43        |
| FEDERAL                     |                 |                 |             |             |
| General                     | 8               | 7               | -1          | -12.50      |
| Drugs                       | 61              | 93              | 32          | 52.46       |
| TOTAL                       | 69              | 100             | 31          | 44.93       |

#### 1st Quarter 2017 Reported Crime Distribution by Division

| District        | Violent | Property | 000  | Total | % of Total |
|-----------------|---------|----------|------|-------|------------|
| Halifax East    | 221     | 595      | 500  | 1316  | 36.32%     |
| Halifax West    | 163     | 579      | 394  | 1136  | 31.36%     |
| Halifax Central | 185     | 528      | 458  | 1171  | 32.32%     |
| Total           | 569     | 1702     | 1352 | 3623  | 100%       |