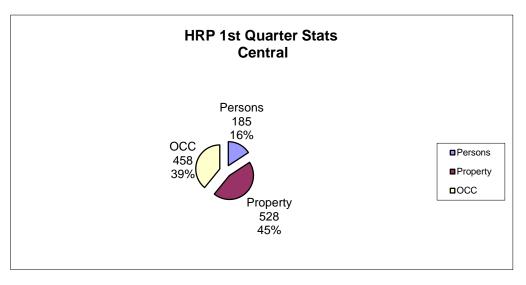

| Central Division            | 1st Qtr<br>2016 | 1st Qtr<br>2017 | #<br>Change | %<br>Change |
|-----------------------------|-----------------|-----------------|-------------|-------------|
| PERSONS                     |                 |                 |             |             |
| Homicide                    | 0               | 0               | 0           | 0.00        |
| Attempted Murder            | 1               | 0               | -1          | -100.00     |
| Robbery                     | 10              | 17              | 7           | 70.00       |
| Assaults                    | 132             | 167             | 35          | 26.52       |
| All Others                  | 0               | 1               | 1           | 100.00      |
| TOTAL                       | 143             | 185             | 42          | 29.37       |
| DDODEDTY                    |                 |                 |             |             |
| PROPERTY<br>Break And Enter | 51              | 42              | -9          | -17.65      |
| Theft Motor Vehicle         | 6               | 12              | 6           | 100.00      |
| Theft $> 5000$              | 8               | 6               | -2          | -25.00      |
| Theft < 5000                | 350             | 364             | 14          | 4.00        |
| Have Stolen Goods           | 47              | 20              | -27         | -57.45      |
| Frauds                      | 97              | 84              | -13         | -13.40      |
| TOTAL                       | 559             | 528             | -31         | -5.55       |
| CRIMINAL OTHER              |                 |                 |             |             |
| Prostitution                | 13              | 0               | -13         | -100.00     |
| Offensive Weapons           | 6               | 14              | 8           | 133.33      |
| Other Criminal Code         | 369             | 444             | 75          | 20.33       |
| TOTAL                       | 388             | 458             | 70          | 18.04       |
| TOTAL CRIMINAL CODE         | 1090            | 1171            | 81          | 7.43        |
| FEDERAL                     |                 |                 |             |             |
| General                     | 8               | 7               | -1          | -12.50      |
| Drugs                       | 61              | 93              | 32          | 52.46       |
| TOTAL                       | 69              | 100             | 31          | 44.93       |

#### 1st Quarter 2017 Reported Crime Distribution by Division

| District        | Violent | Property | 000  | Total | % of Total |
|-----------------|---------|----------|------|-------|------------|
| Halifax East    | 221     | 595      | 500  | 1316  | 36.32%     |
| Halifax West    | 163     | 579      | 394  | 1136  | 31.36%     |
| Halifax Central | 185     | 528      | 458  | 1171  | 32.32%     |
| Total           | 569     | 1702     | 1352 | 3623  | 100%       |