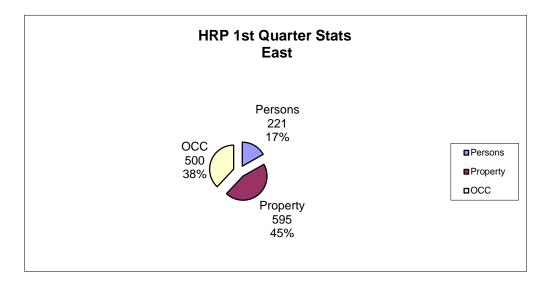

| East Division       | 1st Qtr<br>2016 | 1st Qtr<br>2017 | #<br>Change | %<br>Change |
|---------------------|-----------------|-----------------|-------------|-------------|
| PERSONS             |                 |                 |             |             |
| Homicide            | 1               | 0               | -1          | -100.00     |
| Attempted Murder    | 1               | 1               | 0           | 0.00        |
| Robbery             | 12              | 12              | 0           | 0.00        |
| Assaults            | 151             | 204             | 53          | 35.10       |
| All Others          | 2               | 4               | 2           | 100.00      |
| TOTAL               | 167             | 221             | 54          | 32.34       |
| PROPERTY            |                 |                 |             |             |
| Break And Enter     | 49              | 92              | 43          | 87.76       |
| Theft Motor Vehicle | 26              | 13              | -13         | -50.00      |
| Theft > $5000$      | 6               | 17              | 10          | 183.33      |
| Theft < 5000        | 344             | 380             | 36          | 10.47       |
| Have Stolen Goods   | 54              | 28              | -26         | -48.15      |
| Frauds              | 90              | 65              | -25         | -27.78      |
| TOTAL               | 569             | 595             | 26          | 4.57        |
| CRIMINAL OTHER      |                 |                 |             |             |
| Prostitution        | 5               | 0               | -5          | -100.00     |
| Offensive Weapons   | 21              | 17              | -4          | -19.05      |
| Other Criminal Code | 483             | 483             | 0           | 0.00        |
| TOTAL               | 509             | 500             | -9          | -1.77       |
| TOTAL CRIMINAL CODE | 1245            | 1316            | 71          | 5.70        |
| FEDERAL             |                 |                 |             |             |
| General             | 2               | 6               | 4           | 200.00      |
| Drugs               | 66              | 57              | -9          | -13.64      |
| TOTAL               | 68              | 63              | -5          | -7.35       |

#### 1st Quarter 2017 Reported Crime Distribution by Division

| District        | Violent | Property | 000  | Total | % of Total |
|-----------------|---------|----------|------|-------|------------|
| Halifax East    | 221     | 595      | 500  | 1316  | 36.32%     |
| Halifax West    | 163     | 579      | 394  | 1136  | 31.36%     |
| Halifax Central | 185     | 528      | 458  | 1171  | 32.32%     |
| Total           | 569     | 1702     | 1352 | 3623  | 100%       |