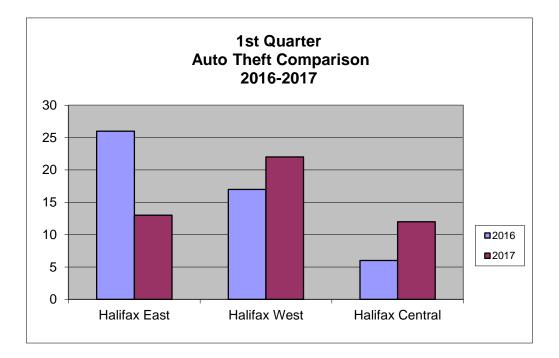

| East Division       | 1st Qtr<br>2016 | 1st Qtr<br>2017 | #<br>Change | %<br>Change |
|---------------------|-----------------|-----------------|-------------|-------------|
| PERSONS             |                 |                 |             |             |
| Homicide            | 1               | 0               | -1          | -100.00     |
| Attempted Murder    | 1               | 1               | 0           | 0.00        |
| Robbery             | 12              | 12              | 0           | 0.00        |
| Assaults            | 151             | 204             | 53          | 35.10       |
| All Others          | 2               | 4               | 2           | 100.00      |
| TOTAL               | 167             | 221             | 54          | 32.34       |
| PROPERTY            |                 |                 |             |             |
| Break And Enter     | 49              | 92              | 43          | 87.76       |
| Theft Motor Vehicle | 26              | 13              | -13         | -50.00      |
| Theft > $5000$      | 6               | 17              | 10          | 183.33      |
| Theft < 5000        | 344             | 380             | 36          | 10.47       |
| Have Stolen Goods   | 54              | 28              | -26         | -48.15      |
| Frauds              | 90              | 65              | -25         | -27.78      |
| TOTAL               | 569             | 595             | 26          | 4.57        |
| CRIMINAL OTHER      |                 |                 |             |             |
| Prostitution        | 5               | 0               | -5          | -100.00     |
| Offensive Weapons   | 21              | 17              | -4          | -19.05      |
| Other Criminal Code | 483             | 483             | 0           | 0.00        |
| TOTAL               | 509             | 500             | -9          | -1.77       |
| TOTAL CRIMINAL CODE | 1245            | 1316            | 71          | 5.70        |
| FEDERAL             |                 |                 |             |             |
| General             | 2               | 6               | 4           | 200.00      |
| Drugs               | 66              | 57              | -9          | -13.64      |
| TOTAL               | 68              | 63              | -5          | -7.35       |

| West Division       | 1st Qtr<br>2016 | 1st Qtr<br>2017 | #<br>Change | %<br>Change |
|---------------------|-----------------|-----------------|-------------|-------------|
| PERSONS             |                 |                 |             |             |
| Homicide            | 3               | 0               | -3          | -100.00     |
| Attempted Murder    | 1               | 0               | -1          | -100.00     |
| Robbery             | 6               | 6               | 0           | 0.00        |
| Assaults            | 115             | 154             | 39          | 33.91       |
| All Others          | 5               | 3               | -2          | -40.00      |
| TOTAL               | 130             | 163             | 33          | 25.38       |
| PROPERTY            |                 |                 |             |             |
| Break And Enter     | 56              | 49              | -7          | -12.50      |
| Theft Motor Vehicle | 17              | 22              | 5           | 29.41       |
| Theft $> 5000$      | 7               | 16              | 9           | 128.57      |
| Theft < 5000        | 391             | 373             | -18         | -4.60       |
| Have Stolen Goods   | 43              | 24              | -19         | -44.19      |
| Frauds              | 92              | 95              | 3           | 3.26        |
| TOTAL               | 606             | 579             | -27         | -4.46       |
| CRIMINAL OTHER      |                 |                 |             |             |
| Prostitution        | 2               | 0               | -2          | -100.00     |
| Offensive Weapons   | 14              | 9               | -5          | -35.71      |
| Other Criminal Code | 328             | 385             | 57          | 17.38       |
| TOTAL               | 344             | 394             | 50          | 14.53       |
| TOTAL CRIMINAL CODE | 1080            | 1136            | 56          | 5.19        |
| FEDERAL             |                 |                 |             |             |
| General             | 1               | 2               | 1           | 100.00      |
| Drugs               | 47              | 34              | -13         | -27.66      |
| TOTAL               | 48              | 36              | -12         | -25.00      |

| Central Division            | 1st Qtr<br>2016 | 1st Qtr<br>2017 | #<br>Change | %<br>Change |
|-----------------------------|-----------------|-----------------|-------------|-------------|
| PERSONS                     |                 |                 |             |             |
| Homicide                    | 0               | 0               | 0           | 0.00        |
| Attempted Murder            | 1               | 0               | -1          | -100.00     |
| Robbery                     | 10              | 17              | 7           | 70.00       |
| Assaults                    | 132             | 167             | 35          | 26.52       |
| All Others                  | 0               | 1               | 1           | 100.00      |
| TOTAL                       | 143             | 185             | 42          | 29.37       |
| DDODEDTY                    |                 |                 |             |             |
| PROPERTY<br>Break And Enter | 51              | 42              | -9          | -17.65      |
| Theft Motor Vehicle         | 6               | 12              | 6           | 100.00      |
| Theft $> 5000$              | 8               | 6               | -2          | -25.00      |
| Theft < 5000                | 350             | 364             | 14          | 4.00        |
| Have Stolen Goods           | 47              | 20              | -27         | -57.45      |
| Frauds                      | 97              | 84              | -13         | -13.40      |
| TOTAL                       | 559             | 528             | -31         | -5.55       |
| CRIMINAL OTHER              |                 |                 |             |             |
| Prostitution                | 13              | 0               | -13         | -100.00     |
| Offensive Weapons           | 6               | 14              | 8           | 133.33      |
| Other Criminal Code         | 369             | 444             | 75          | 20.33       |
| TOTAL                       | 388             | 458             | 70          | 18.04       |
| TOTAL CRIMINAL CODE         | 1090            | 1171            | 81          | 7.43        |
| FEDERAL                     |                 |                 |             |             |
| General                     | 8               | 7               | -1          | -12.50      |
| Drugs                       | 61              | 93              | 32          | 52.46       |
| TOTAL                       | 69              | 100             | 31          | 44.93       |

#### 1st Quarter 2017 Reported Crime Distribution by Division

| District        | Violent | Property | 000  | Total | % of Total |
|-----------------|---------|----------|------|-------|------------|
| Halifax East    | 221     | 595      | 500  | 1316  | 36.32%     |
| Halifax West    | 163     | 579      | 394  | 1136  | 31.36%     |
| Halifax Central | 185     | 528      | 458  | 1171  | 32.32%     |
| Total           | 569     | 1702     | 1352 | 3623  | 100%       |