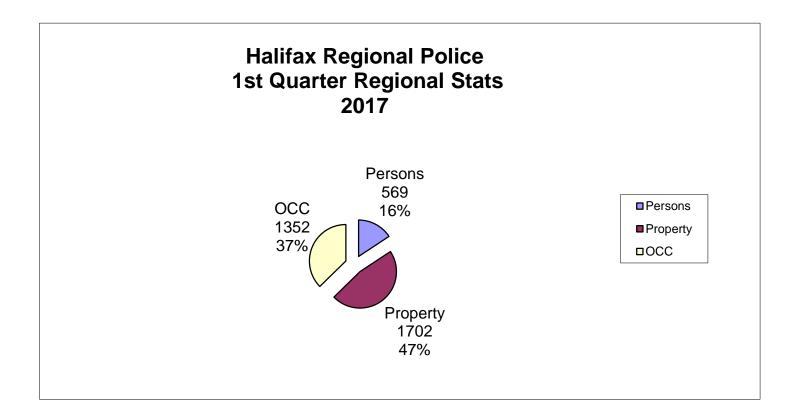

In the first quarter <u>Property offences</u> count for 46% of the Total Criminal Code offences, while crimes against <u>Persons</u> account for 16% and <u>Criminal Other</u> offences account for 38%.

Prostitution offences remained the same at 0 in the first quarter of 2017.

| Halifax Zones                                                                                                              | 1st Qtr<br>2016                                      | 1st Qtr<br>2017                                     | #<br>Change                                      | %<br>Change                                                         |
|----------------------------------------------------------------------------------------------------------------------------|------------------------------------------------------|-----------------------------------------------------|--------------------------------------------------|---------------------------------------------------------------------|
| <b>PERSONS</b><br>Homicide<br>Attempted Murder<br>Robbery<br>Assaults<br>All Others<br><b>TOTAL</b>                        | 4<br>3<br>28<br>398<br>7<br><b>440</b>               | 0<br>1<br>35<br>525<br>8<br><b>569</b>              | -4<br>-2<br>7<br>127<br>1<br><b>129</b>          | -100.00<br>-66.67<br>25.00<br>31.91<br>14.29<br><b>29.32</b>        |
| PROPERTY<br>Break And Enter<br>Theft Motor Vehicle<br>Theft > 5000<br>Theft < 5000<br>Have Stolen Goods<br>Frauds<br>TOTAL | 156<br>49<br>21<br>1085<br>144<br>279<br><b>1734</b> | 183<br>47<br>39<br>1117<br>72<br>244<br><b>1702</b> | 27<br>-2<br>18<br>32<br>-72<br>-35<br><b>-32</b> | 17.31<br>-4.08<br>85.71<br>2.95<br>-50.00<br>-12.54<br><b>-1.85</b> |
| CRIMINAL OTHER<br>Prostitution<br>Offensive Weapons<br>Other Criminal Code<br>TOTAL<br>TOTAL CRIMINAL CODE                 | 20<br>41<br>1174<br><b>1235</b><br>3409              | 0<br>40<br>1312<br><b>1352</b><br>3623              | -20<br>-1<br>138<br><b>117</b><br>214            | -100.00<br>-2.44<br>11.75<br><b>9.47</b><br>6.28                    |
| FEDERAL<br>General<br>Drugs<br>TOTAL                                                                                       | 11<br>174<br><b>185</b>                              | 15<br>184<br><b>199</b>                             | 4<br>10<br><b>14</b>                             | 36.36<br>5.75<br><b>7.57</b>                                        |
| <b>PROVINCIAL</b><br>General<br>Liquor<br>Traffic<br><b>TOTAL</b>                                                          | 1054<br>362<br>6798<br><b>8214</b>                   | 1031<br>368<br>7192<br><b>8591</b>                  | -23<br>6<br>394<br><b>377</b>                    | -2.18<br>1.66<br>5.80<br><b>4.59</b>                                |
| TRAFFIC & COLLISION<br>Criminal Code<br>Collisions                                                                         | 483<br>1529                                          | 435<br>1777                                         | -48<br>248                                       | -9.94<br>16.22                                                      |
| <b>PERSONS</b><br>Fatalities<br>Injured                                                                                    | 0<br>103                                             | 0<br>121                                            | 0<br>18                                          | 0.00<br>17.48                                                       |

#### 1st Quarter 2017 Reported Crime Distribution by Division

| District        | Violent | Property | 000  | Total | % of Total |
|-----------------|---------|----------|------|-------|------------|
| Halifax East    | 221     | 595      | 500  | 1316  | 36.32%     |
| Halifax West    | 163     | 579      | 394  | 1136  | 31.36%     |
| Halifax Central | 185     | 528      | 458  | 1171  | 32.32%     |
| Total           | 569     | 1702     | 1352 | 3623  | 100%       |