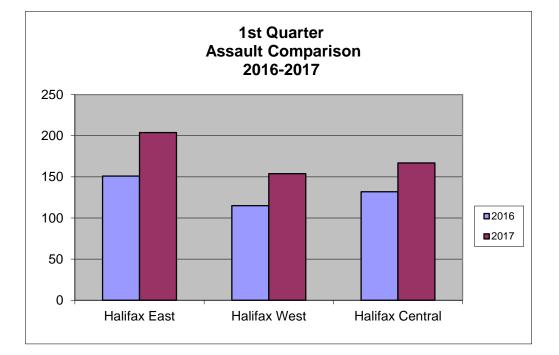

| East Division       | 1st Qtr<br>2016 | 1st Qtr<br>2017 | #<br>Change | %<br>Change |
|---------------------|-----------------|-----------------|-------------|-------------|
| PERSONS             |                 |                 |             |             |
| Homicide            | 1               | 0               | -1          | -100.00     |
| Attempted Murder    | 1               | 1               | 0           | 0.00        |
| Robbery             | 12              | 12              | 0           | 0.00        |
| Assaults            | 151             | 204             | 53          | 35.10       |
| All Others          | 2               | 4               | 2           | 100.00      |
| TOTAL               | 167             | 221             | 54          | 32.34       |
| PROPERTY            |                 |                 |             |             |
| Break And Enter     | 49              | 92              | 43          | 87.76       |
| Theft Motor Vehicle | 26              | 13              | -13         | -50.00      |
| Theft > $5000$      | 6               | 17              | 10          | 183.33      |
| Theft < 5000        | 344             | 380             | 36          | 10.47       |
| Have Stolen Goods   | 54              | 28              | -26         | -48.15      |
| Frauds              | 90              | 65              | -25         | -27.78      |
| TOTAL               | 569             | 595             | 26          | 4.57        |
| CRIMINAL OTHER      |                 |                 |             |             |
| Prostitution        | 5               | 0               | -5          | -100.00     |
| Offensive Weapons   | 21              | 17              | -4          | -19.05      |
| Other Criminal Code | 483             | 483             | 0           | 0.00        |
| TOTAL               | 509             | 500             | -9          | -1.77       |
| TOTAL CRIMINAL CODE | 1245            | 1316            | 71          | 5.70        |
| FEDERAL             |                 |                 |             |             |
| General             | 2               | 6               | 4           | 200.00      |
| Drugs               | 66              | 57              | -9          | -13.64      |
| TOTAL               | 68              | 63              | -5          | -7.35       |

| West Division       | 1st Qtr<br>2016 | 1st Qtr<br>2017 | #<br>Change | %<br>Change |
|---------------------|-----------------|-----------------|-------------|-------------|
| PERSONS             |                 |                 |             |             |
| Homicide            | 3               | 0               | -3          | -100.00     |
| Attempted Murder    | 1               | 0               | -1          | -100.00     |
| Robbery             | 6               | 6               | 0           | 0.00        |
| Assaults            | 115             | 154             | 39          | 33.91       |
| All Others          | 5               | 3               | -2          | -40.00      |
| TOTAL               | 130             | 163             | 33          | 25.38       |
| PROPERTY            |                 |                 |             |             |
| Break And Enter     | 56              | 49              | -7          | -12.50      |
| Theft Motor Vehicle | 17              | 22              | 5           | 29.41       |
| Theft $> 5000$      | 7               | 16              | 9           | 128.57      |
| Theft < 5000        | 391             | 373             | -18         | -4.60       |
| Have Stolen Goods   | 43              | 24              | -19         | -44.19      |
| Frauds              | 92              | 95              | 3           | 3.26        |
| TOTAL               | 606             | 579             | -27         | -4.46       |
| CRIMINAL OTHER      |                 |                 |             |             |
| Prostitution        | 2               | 0               | -2          | -100.00     |
| Offensive Weapons   | 14              | 9               | -5          | -35.71      |
| Other Criminal Code | 328             | 385             | 57          | 17.38       |
| TOTAL               | 344             | 394             | 50          | 14.53       |
| TOTAL CRIMINAL CODE | 1080            | 1136            | 56          | 5.19        |
| FEDERAL             |                 |                 |             |             |
| General             | 1               | 2               | 1           | 100.00      |
| Drugs               | 47              | 34              | -13         | -27.66      |
| TOTAL               | 48              | 36              | -12         | -25.00      |

| Central Division            | 1st Qtr<br>2016 | 1st Qtr<br>2017 | #<br>Change | %<br>Change |
|-----------------------------|-----------------|-----------------|-------------|-------------|
| PERSONS                     |                 |                 |             |             |
| Homicide                    | 0               | 0               | 0           | 0.00        |
| Attempted Murder            | 1               | 0               | -1          | -100.00     |
| Robbery                     | 10              | 17              | 7           | 70.00       |
| Assaults                    | 132             | 167             | 35          | 26.52       |
| All Others                  | 0               | 1               | 1           | 100.00      |
| TOTAL                       | 143             | 185             | 42          | 29.37       |
| DDODEDTY                    |                 |                 |             |             |
| PROPERTY<br>Break And Enter | 51              | 42              | -9          | -17.65      |
| Theft Motor Vehicle         | 6               | 12              | 6           | 100.00      |
| Theft $> 5000$              | 8               | 6               | -2          | -25.00      |
| Theft < 5000                | 350             | 364             | 14          | 4.00        |
| Have Stolen Goods           | 47              | 20              | -27         | -57.45      |
| Frauds                      | 97              | 84              | -13         | -13.40      |
| TOTAL                       | 559             | 528             | -31         | -5.55       |
| CRIMINAL OTHER              |                 |                 |             |             |
| Prostitution                | 13              | 0               | -13         | -100.00     |
| Offensive Weapons           | 6               | 14              | 8           | 133.33      |
| Other Criminal Code         | 369             | 444             | 75          | 20.33       |
| TOTAL                       | 388             | 458             | 70          | 18.04       |
| TOTAL CRIMINAL CODE         | 1090            | 1171            | 81          | 7.43        |
| FEDERAL                     |                 |                 |             |             |
| General                     | 8               | 7               | -1          | -12.50      |
| Drugs                       | 61              | 93              | 32          | 52.46       |
| TOTAL                       | 69              | 100             | 31          | 44.93       |

#### 1st Quarter 2017 Reported Crime Distribution by Division

| District        | Violent | Property | 000  | Total | % of Total |
|-----------------|---------|----------|------|-------|------------|
| Halifax East    | 221     | 595      | 500  | 1316  | 36.32%     |
| Halifax West    | 163     | 579      | 394  | 1136  | 31.36%     |
| Halifax Central | 185     | 528      | 458  | 1171  | 32.32%     |
| Total           | 569     | 1702     | 1352 | 3623  | 100%       |