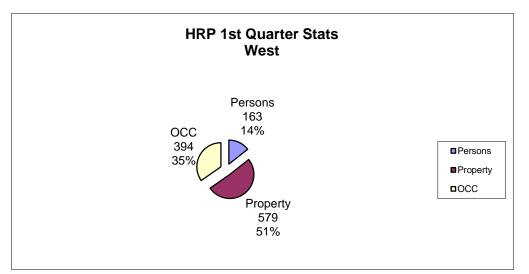

| West Division       | 1st Qtr<br>2016 | 1st Qtr<br>2017 | #<br>Change | %<br>Change |
|---------------------|-----------------|-----------------|-------------|-------------|
| PERSONS             |                 |                 |             |             |
| Homicide            | 3               | 0               | -3          | -100.00     |
| Attempted Murder    | 1               | 0               | -1          | -100.00     |
| Robbery             | 6               | 6               | 0           | 0.00        |
| Assaults            | 115             | 154             | 39          | 33.91       |
| All Others          | 5               | 3               | -2          | -40.00      |
| TOTAL               | 130             | 163             | 33          | 25.38       |
| PROPERTY            |                 |                 |             |             |
| Break And Enter     | 56              | 49              | -7          | -12.50      |
| Theft Motor Vehicle | 17              | 22              | 5           | 29.41       |
| Theft $> 5000$      | 7               | 16              | 9           | 128.57      |
| Theft < 5000        | 391             | 373             | -18         | -4.60       |
| Have Stolen Goods   | 43              | 24              | -19         | -44.19      |
| Frauds              | 92              | 95              | 3           | 3.26        |
| TOTAL               | 606             | 579             | -27         | -4.46       |
| CRIMINAL OTHER      |                 |                 |             |             |
| Prostitution        | 2               | 0               | -2          | -100.00     |
| Offensive Weapons   | 14              | 9               | -5          | -35.71      |
| Other Criminal Code | 328             | 385             | 57          | 17.38       |
| TOTAL               | 344             | 394             | 50          | 14.53       |
| TOTAL CRIMINAL CODE | 1080            | 1136            | 56          | 5.19        |
| FEDERAL             |                 |                 |             |             |
| General             | 1               | 2               | 1           | 100.00      |
| Drugs               | 47              | 34              | -13         | -27.66      |
| TOTAL               | 48              | 36              | -12         | -25.00      |

#### 1st Quarter 2017 Reported Crime Distribution by Division

| District        | Violent | Property | 000  | Total | % of Total |
|-----------------|---------|----------|------|-------|------------|
| Halifax East    | 221     | 595      | 500  | 1316  | 36.32%     |
| Halifax West    | 163     | 579      | 394  | 1136  | 31.36%     |
| Halifax Central | 185     | 528      | 458  | 1171  | 32.32%     |
| Total           | 569     | 1702     | 1352 | 3623  | 100%       |