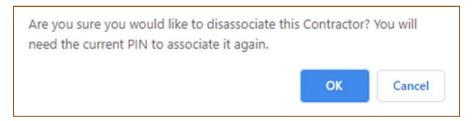

#### If an individual wants to disassociate they must:

- 1. Navigate to the 'My Contractor' section of the Profile Page.
- Click the red X beside the contractor profile record

3. You will be prompted to confirm you want to continue to disassociate from the contractor.