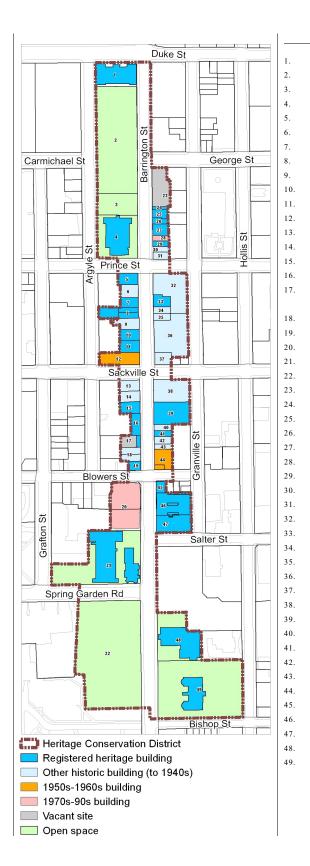

## MAP 1 BARRINGTON STREET HERITAGE CONSERVATION DISTRICT BOUNDARY

Historic Name (Year Built) City Hall (1888) Grand Parade (1749) St. Paul's Hill St. Paul's Church(1749) St. Paul's Building (1897) Forrester Building (1820s) Wright/Marble Building (1896) NS Furnishings Building (1895) Ungar's Laundry (1893) Old Acadian Insurance (1919) Harrison Building (1893) Canada Permanent Trust (1950) Tramway Building (1916) Former Tip Top Tailors(1915) C of E Institute (1888) Old City Club (1821/91) St. Mary's Young Men's Benevolent Society Hall (1891) Brander Morris Building (1907) Farquhar Building (1897) Barrington Gate (1996) St. Mary's Basilica & Glebe (1891) Old Burying Ground (1749) Old Birk's Site Crowe Building (1912) Cabot Building (1890) Kaiser Building (1895) G.M.Smith Building (1893) One Government Place (1980s) Cleverdon Building (1870s) Foreign Affair (1870s/1950s Old Photographic Studio (1860s) Former Eaton's (1928) Colwell building (1871) Buckley's Building (1897) Johnson Building (1890) Roy Building (1897/1919/1928) D'Allaird building (1950s) Old Zeller's (1930) Keith / Green Lantern Bldng. (1896) Old Paramount entrance (1930s) Sievert's Tobacco Store(1890s) Mediterraneo Restaurant (1920) Mary MacAlpine (1890s) Carsand Mosher (1950s) W.M.Brown Bldng. (1910) Pacific Building (1911) Freemason's Hall (1924) St. Matthew's Church (1858) Government House (1800)