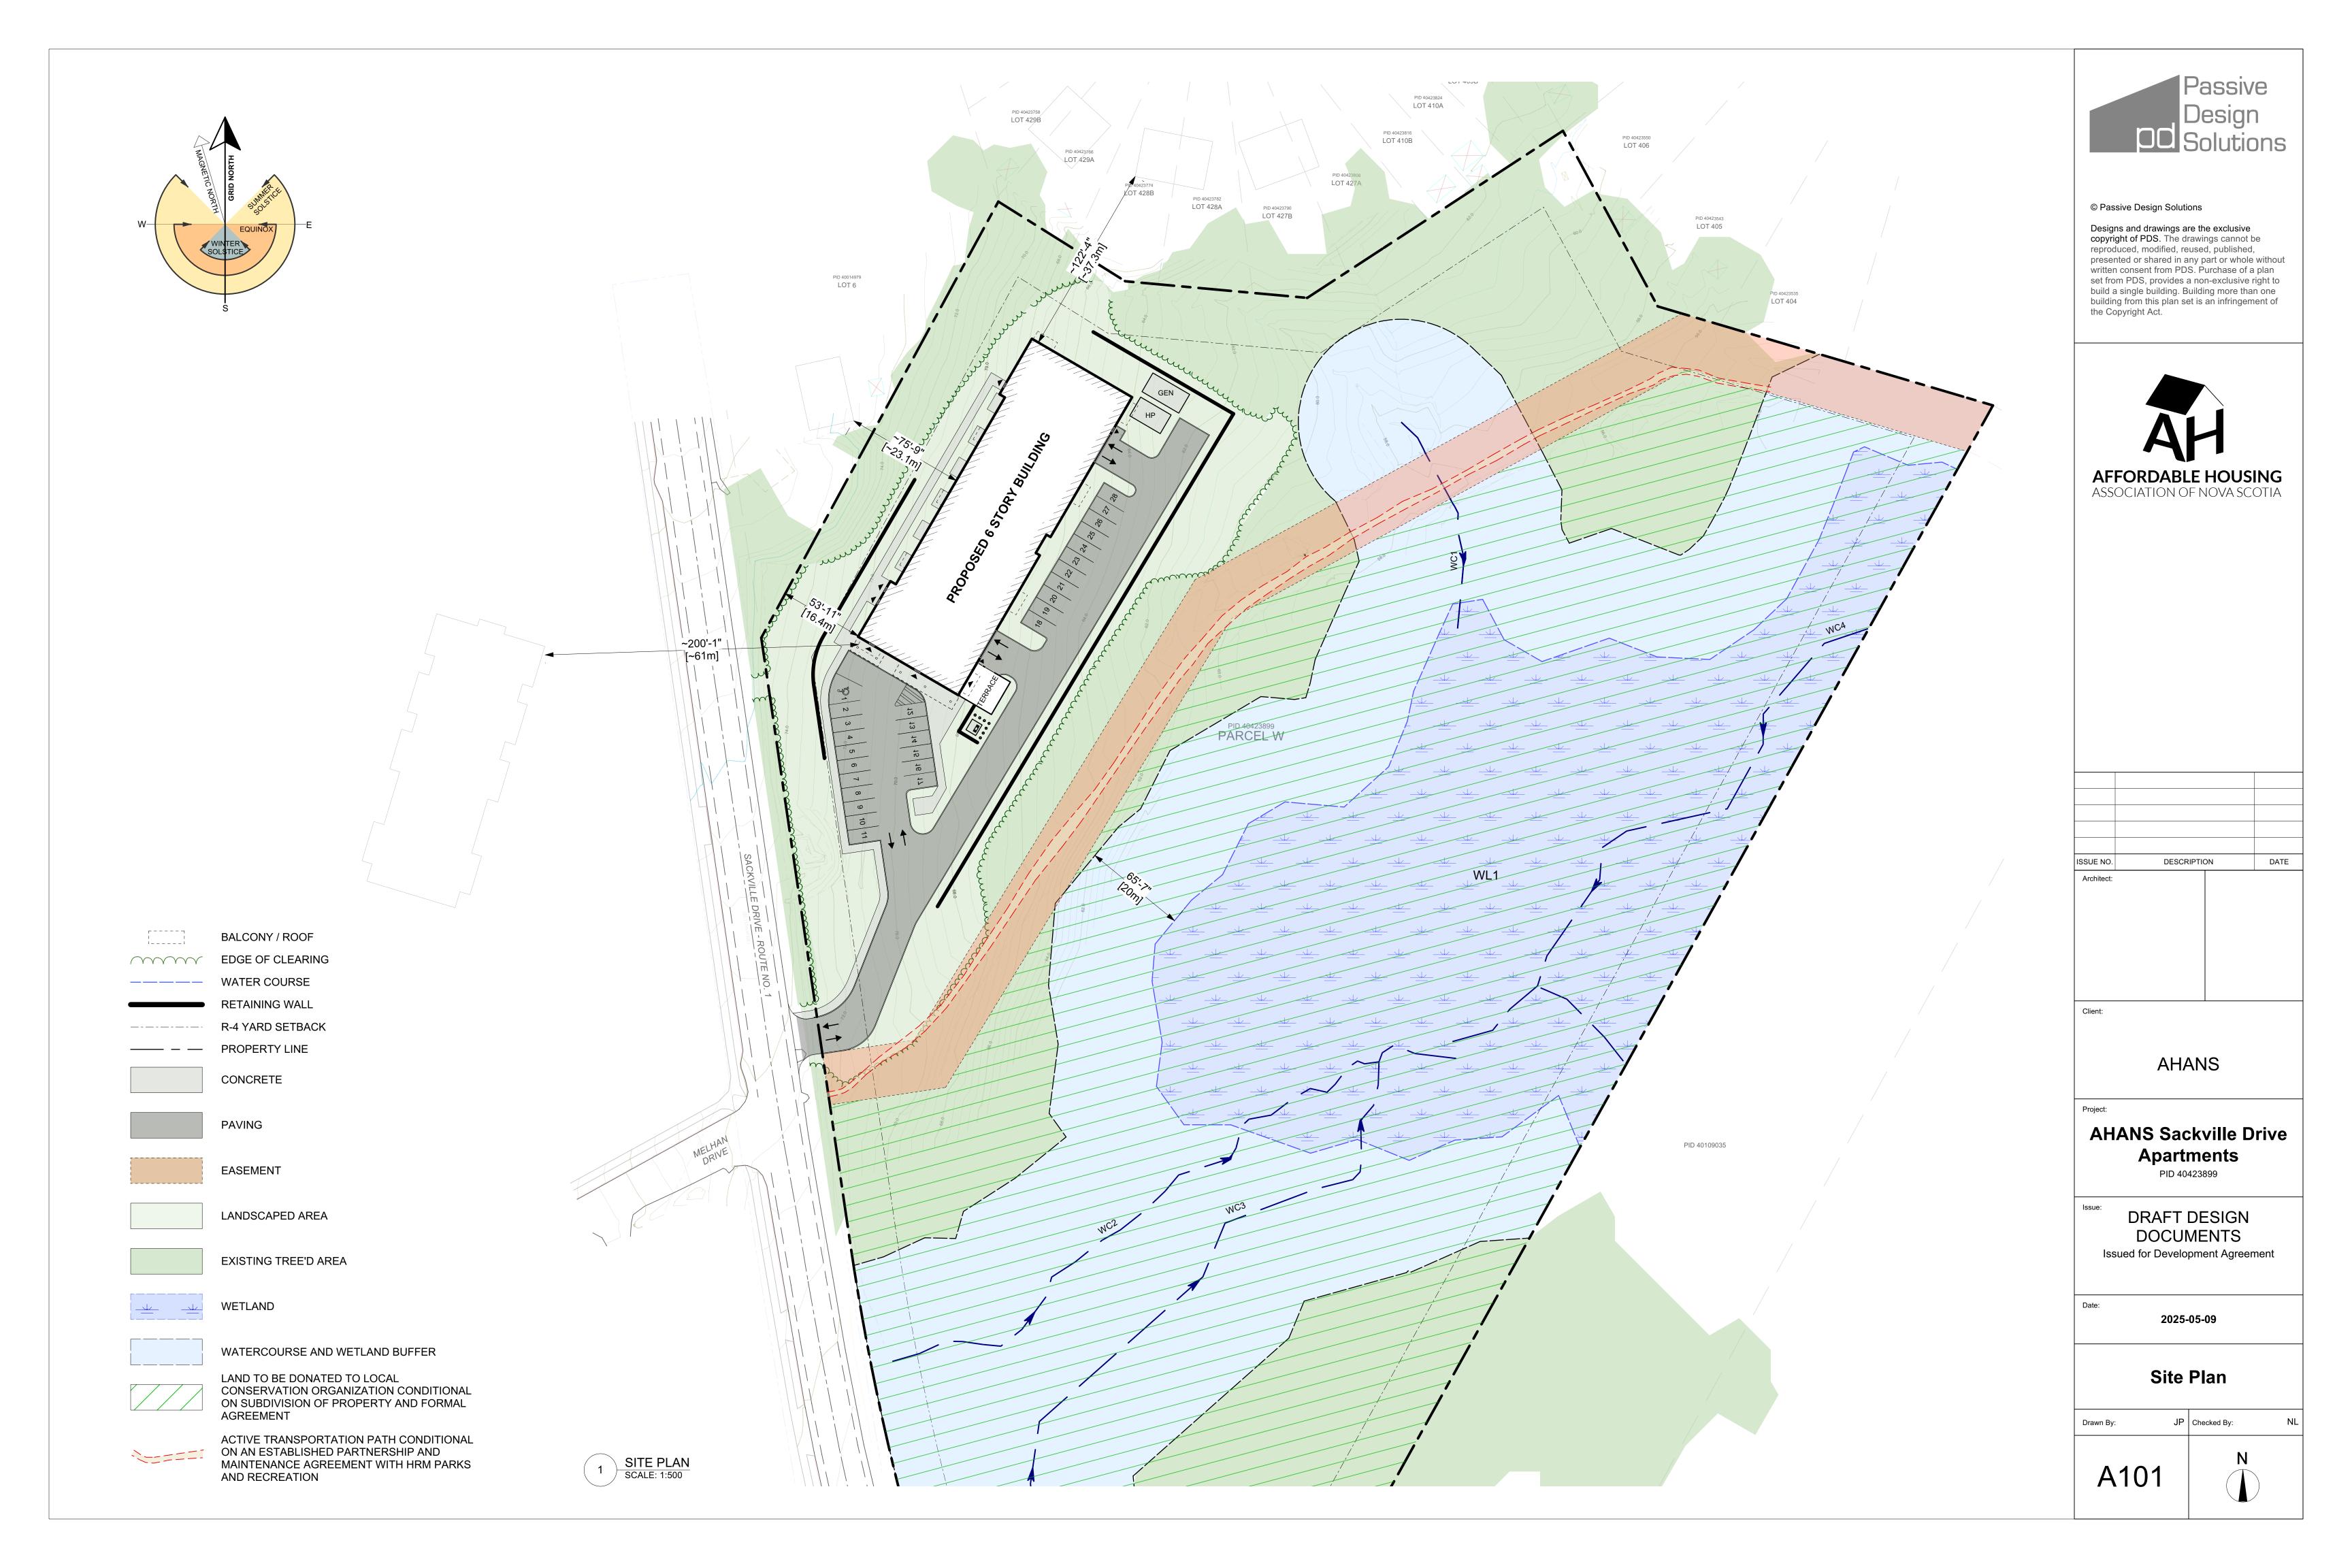

EDGE OF CLEARING

RETAINING WALL

PROPERTY LINE

LANDSCAPED AREA

LAND TO BE DONATED TO LOCAL CONSERVATION ORGANIZATION CONDITIONAL ON SUBDIVISION OF PROPERTY AND FORMAL AGREEMENT

CONCRETE

PAVING

© Passive Design Solutions