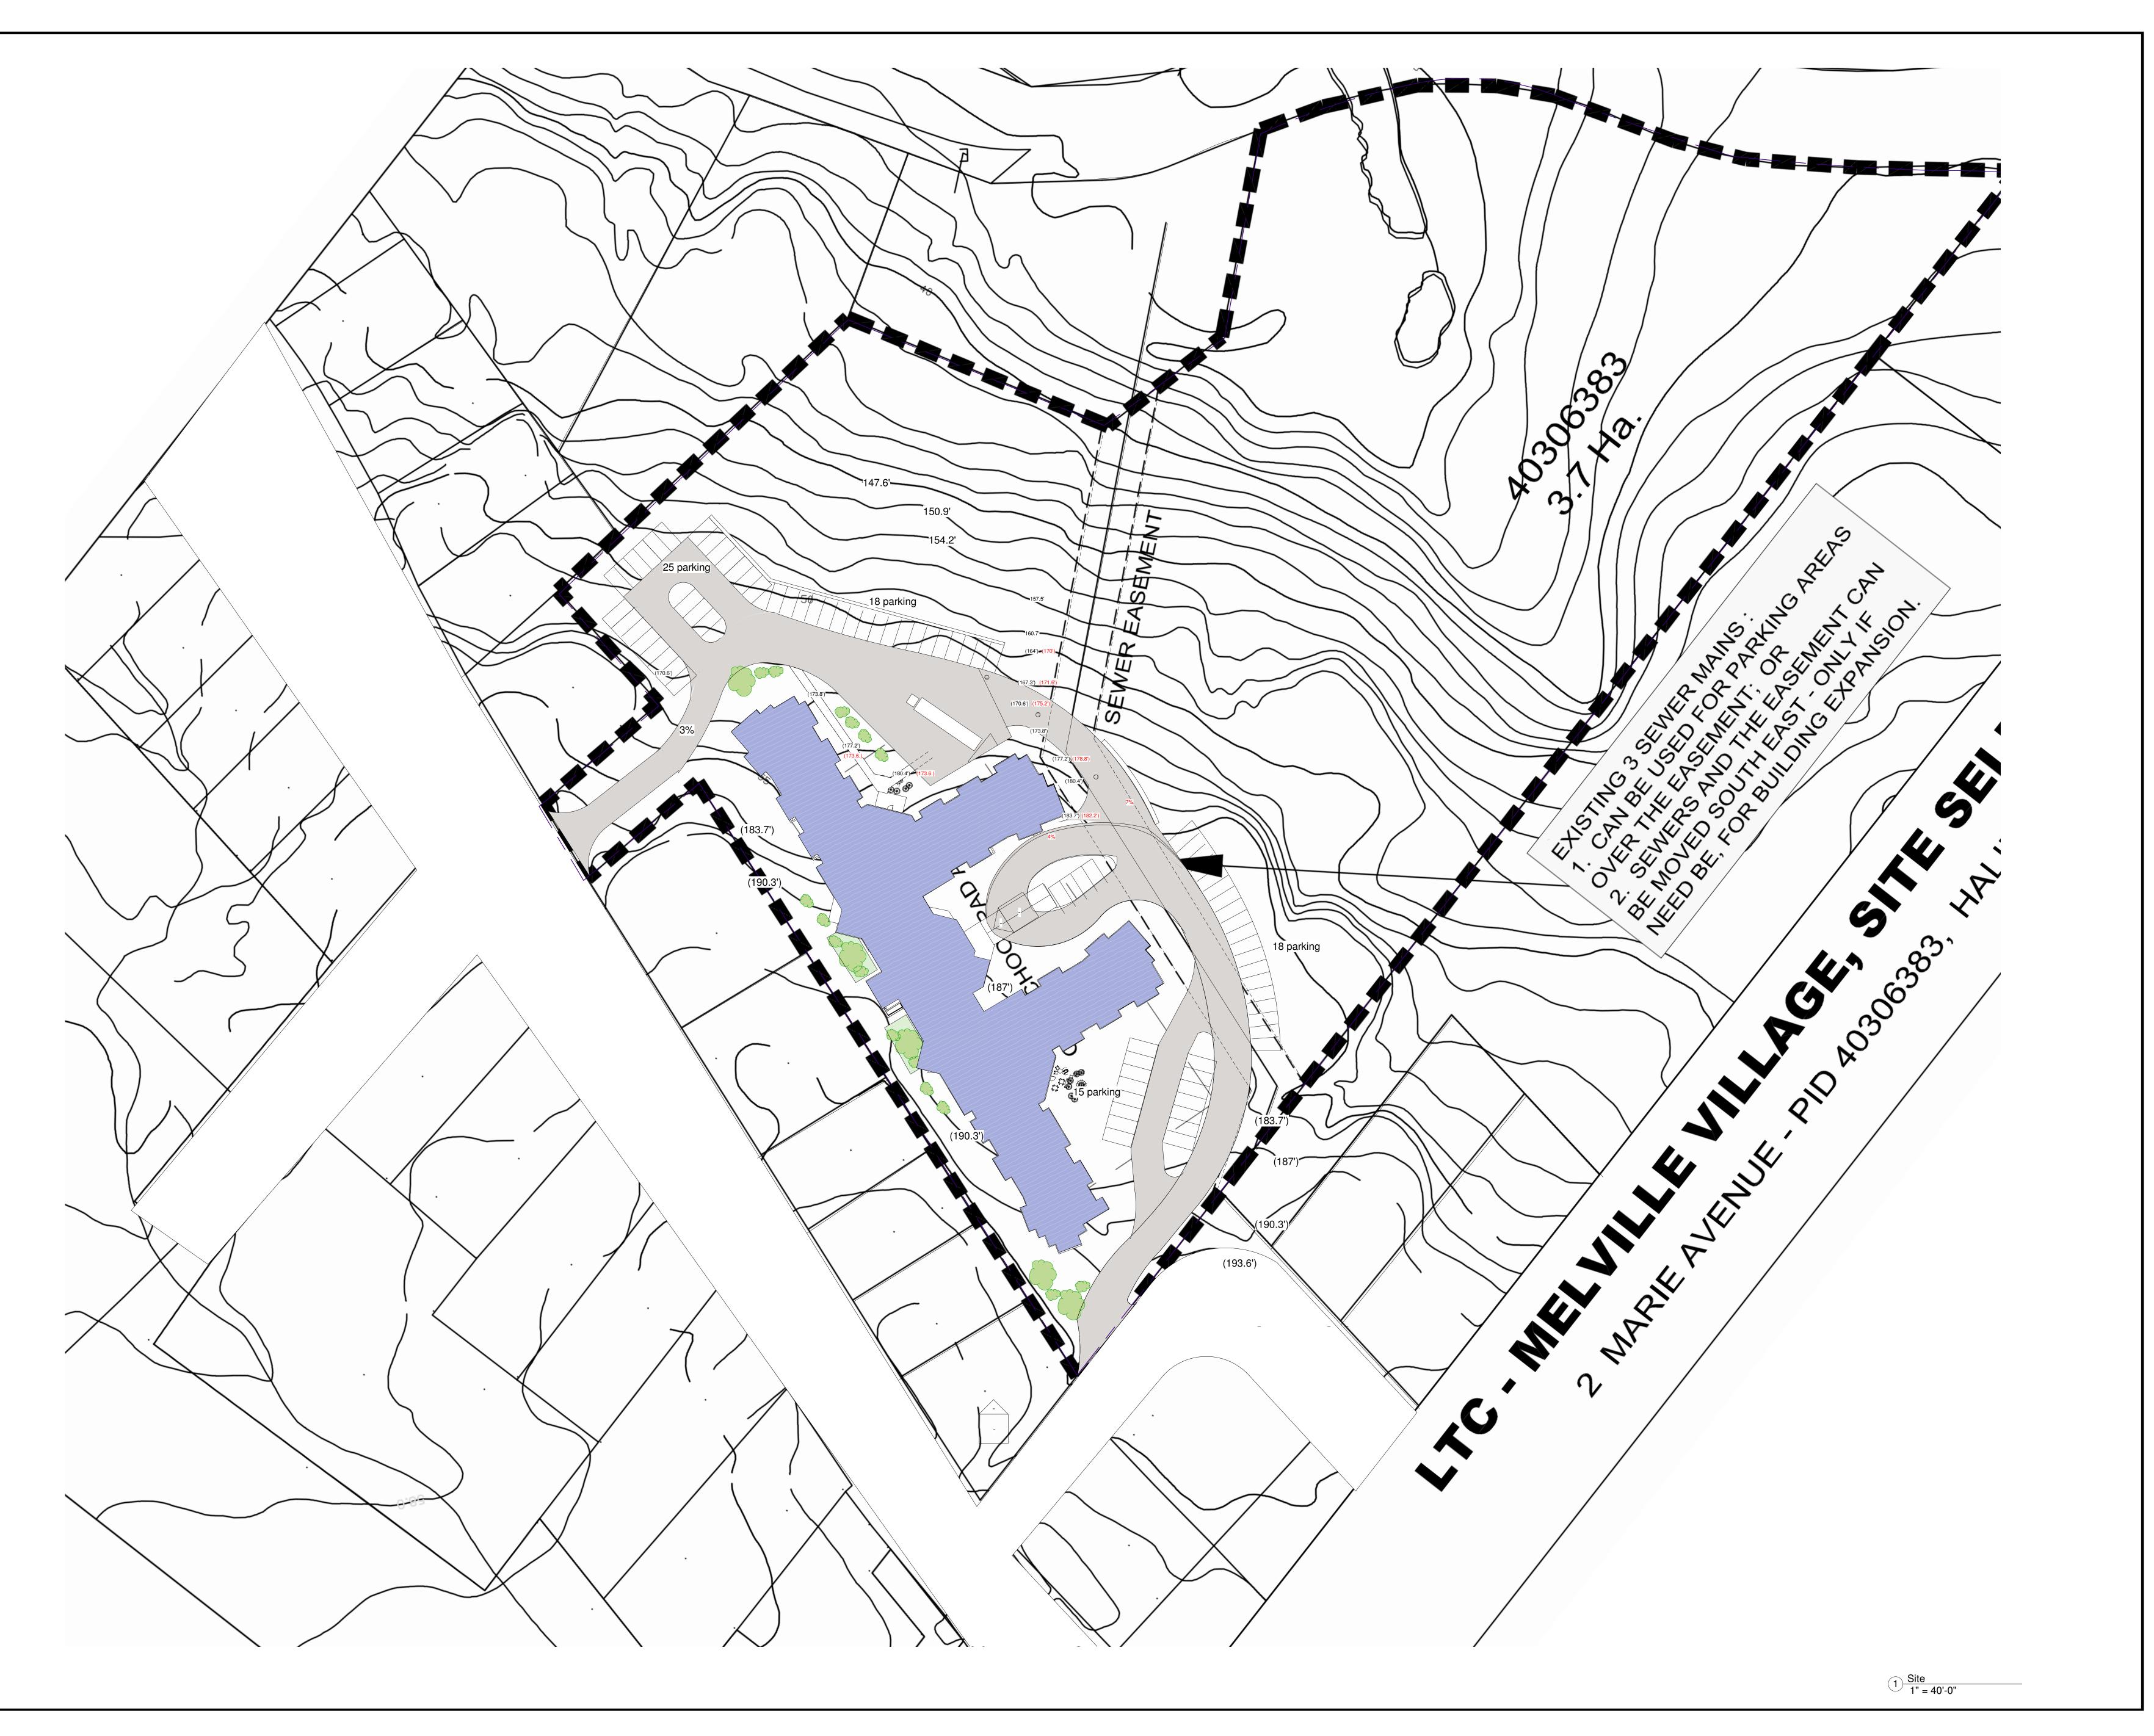

KEY PLAN

GENERAL NOTES

THIS DRAWING IS THE PROPERTY OF SP DUMARESQ ARCHITECT LTD. AND MAY NOT BE USED OR REPRODUCED WITHOUT EXPRESSED WRITTEN APPROVAL. THE CONTRACTOR SHALL VERIFY ALL LEVELS AND DIMENSIONS ON SITE AND REPORT ALL DISCREPANCIES TO THE ARCHITECT BEFORE BEGINNING WORK. DO NOT SCALE DRAWING. USE FIGURED DIMENSIONS ONLY. THE CONTRACTOR SHALL BE RESPONSIBLE FOR ANY CHANGES MADE TO THE DRAWINGS WITHOUT THE ARCHITECT'S APPROVAL. READ THIS DRAWING IN CONJUNCTION WITH CONTRACT DRAWINGS AND SPECIFICATIONS.

SCALE: 1" = 40'-0"

DRAWN BY: Author

REVIEWED BY:

DATE: Issue Date
PROJECT TITLE

GEM Melville - 128 bed LTC Facility

Project Number
SHEET TITLE

Site Plan

001