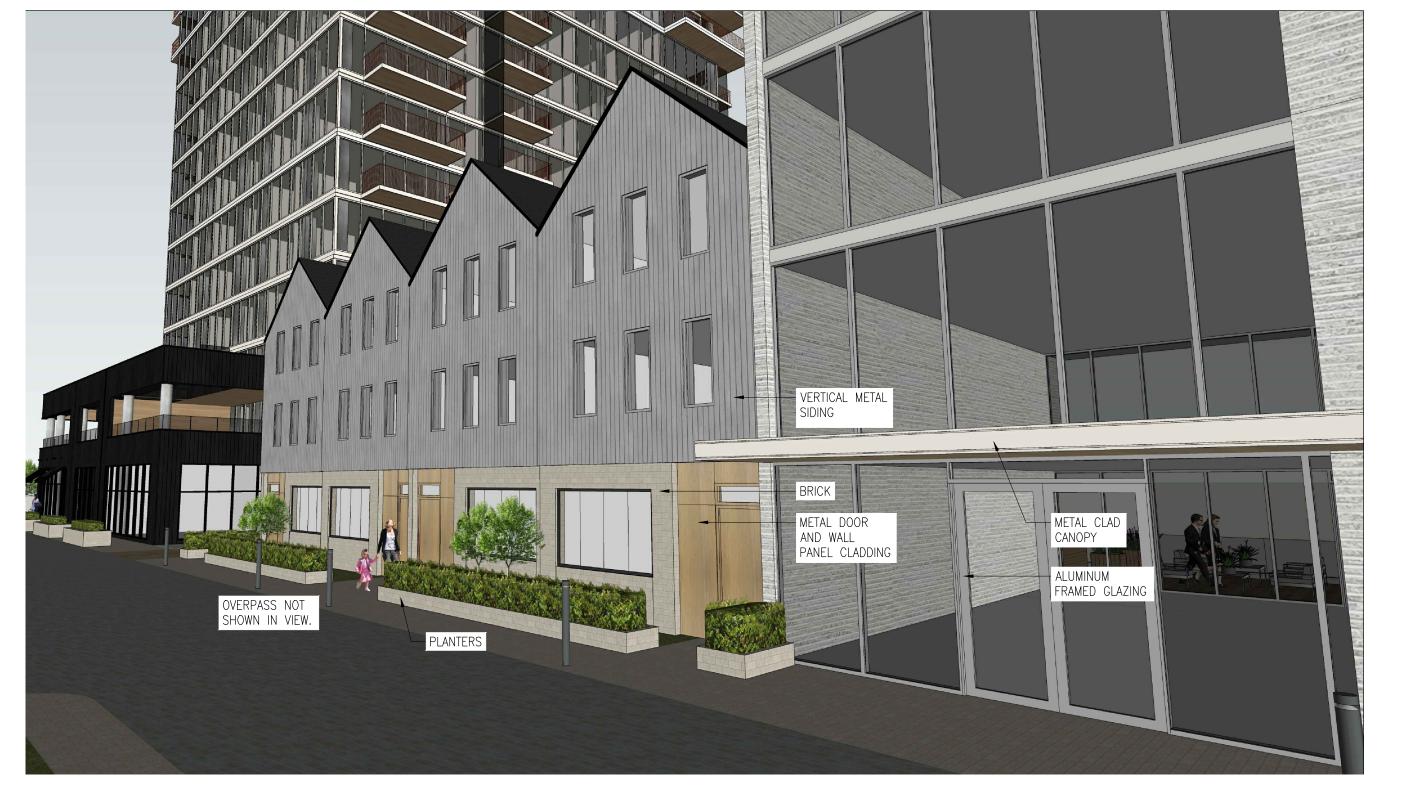

ALUMINUM FRAMED GLAZING SYSTEM VERTICAL METAL SIDING GLASS PATIO GUARDRAIL ALUMINUM FRAMED GLAZING

A-212 TOWNHOUSES - WATER SIDE

C1 COMMERCIAL BLDG & TOWNHOUSES

A1 STREET VIEW

C3 TOWNHOUSES - STREET SIDE

GENERAL NOTES: