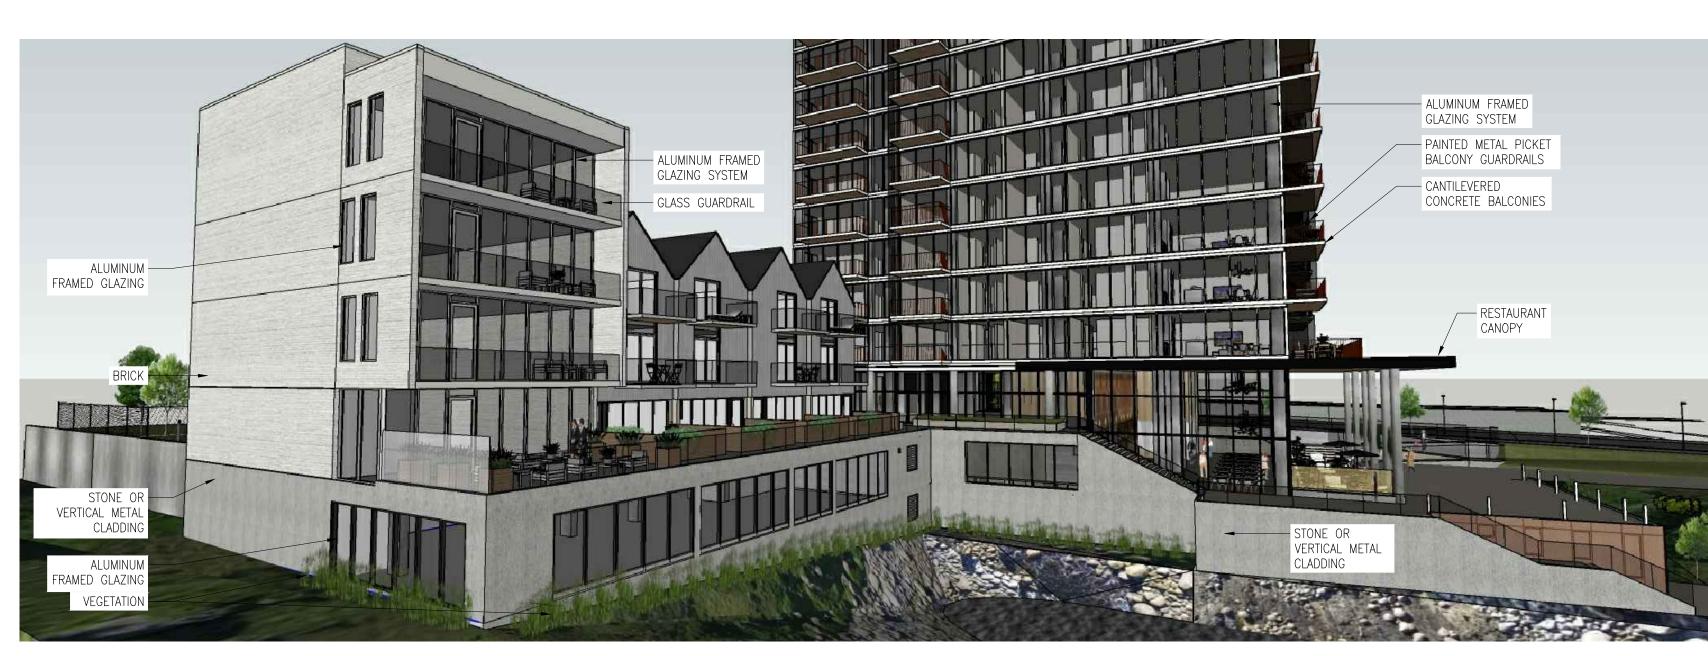

ALUMINUM FRAMED GLAZING SYSTEM VERTICAL METAL SIDING GLASS PATIO GUARDRAIL ALUMINUM FRAMED GLAZING

A-212 TOWNHOUSES - WATER SIDE

C1 COMMERCIAL BLDG & TOWNHOUSES

A1 STREET VIEW

C3 TOWNHOUSES - STREET SIDE

GENERAL NOTES: