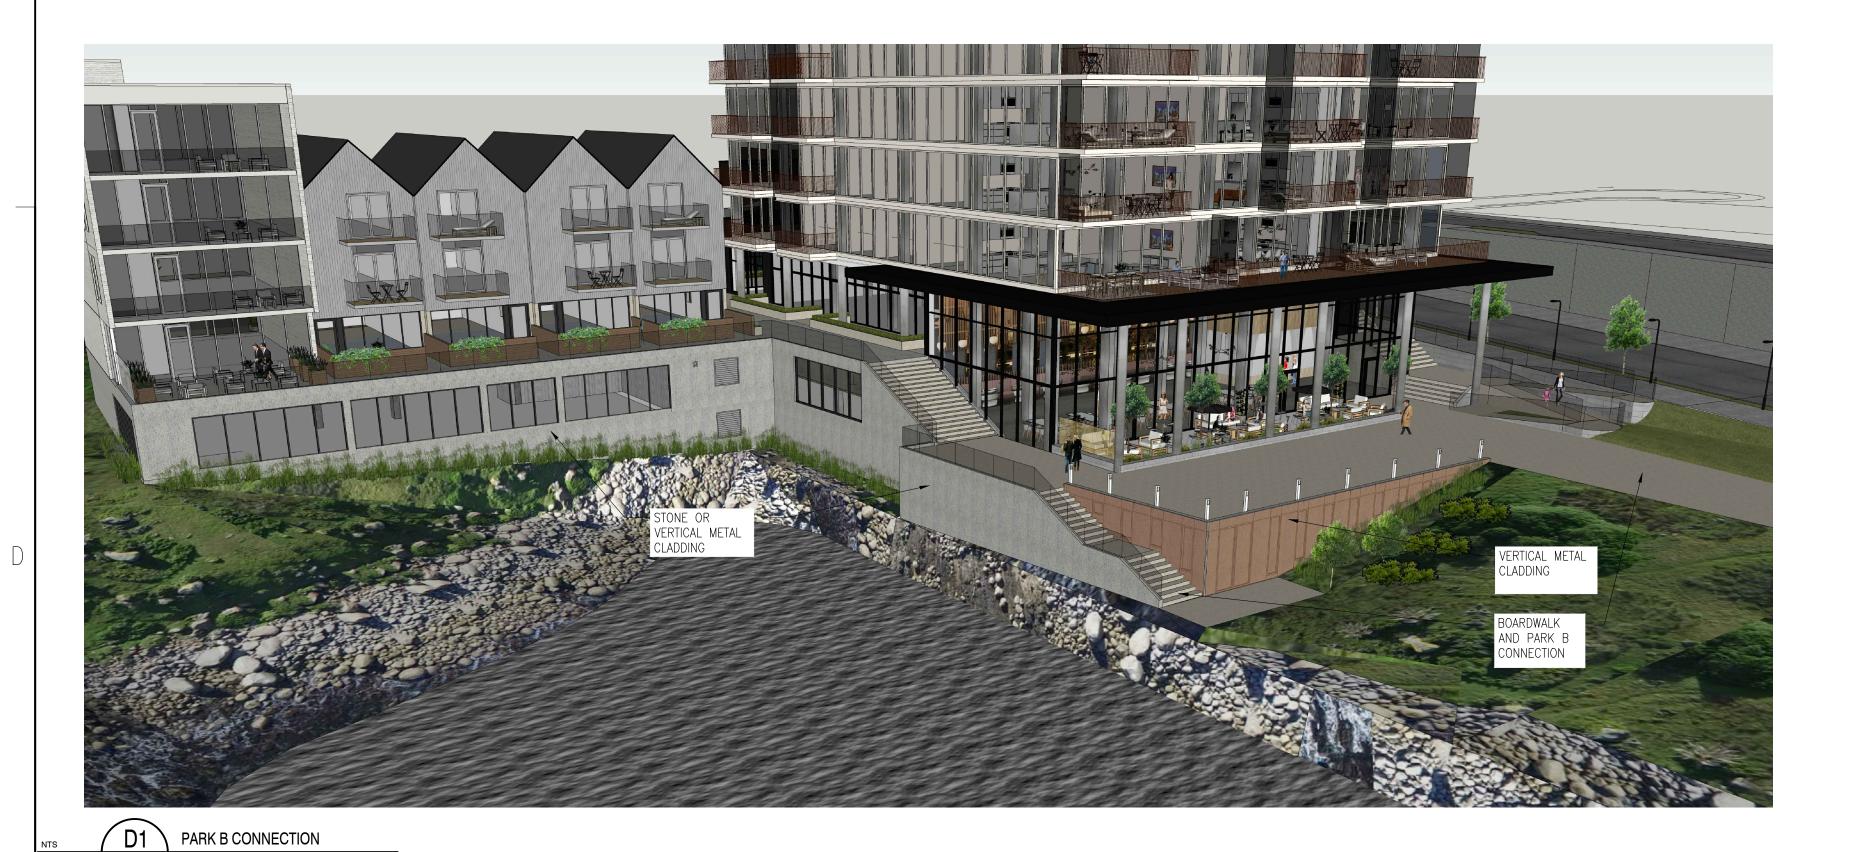

ALUMINUM FRAMED GLAZING SYSTEM VERTICAL METAL SIDING GLASS PATIO GUARDRAIL ALUMINUM FRAMED GLAZING

A-212 TOWNHOUSES - WATER SIDE

C1 COMMERCIAL BLDG & TOWNHOUSES

A1 STREET VIEW

C3 TOWNHOUSES - STREET SIDE

GENERAL NOTES: