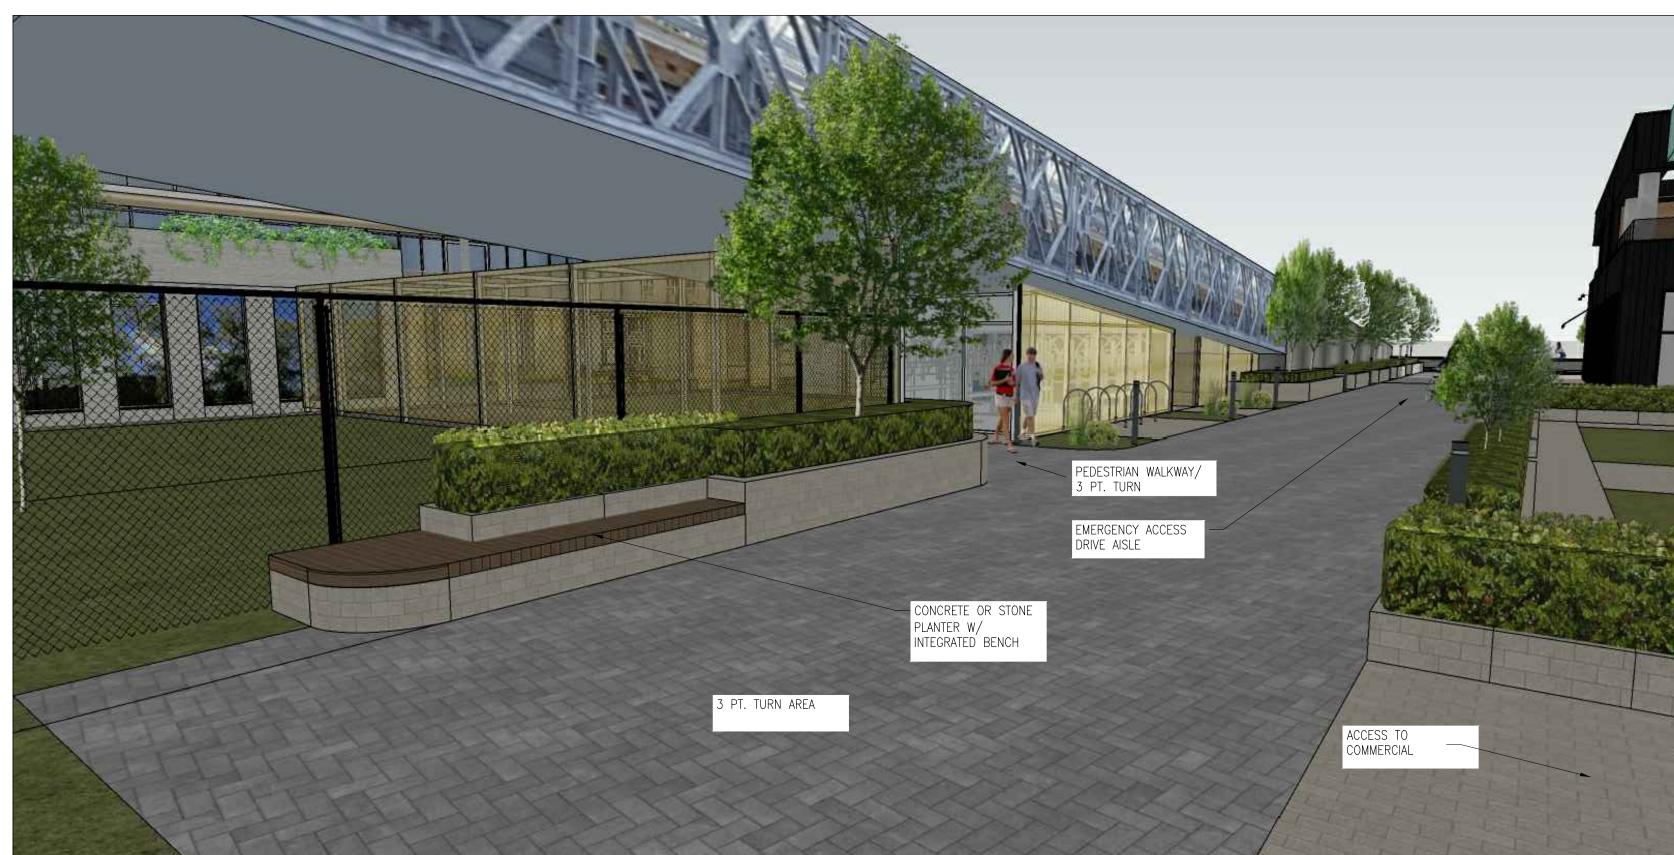

DRAWN BY: BREAKHOUSE PROJECT #: FRF-009 AS NOTED

A-212

STREET VIEW - EMERGENCY ACCESS DRIVE AISLES

NTS C1 EMERGENCY ACCESS DRIVE AISLE

NTS A3 EMERGENCY OVERPASS - PEDESTRIAN ACCESS

NTS C3 EMERGENCY OVERPASS - LOT E ACCESS
A-213