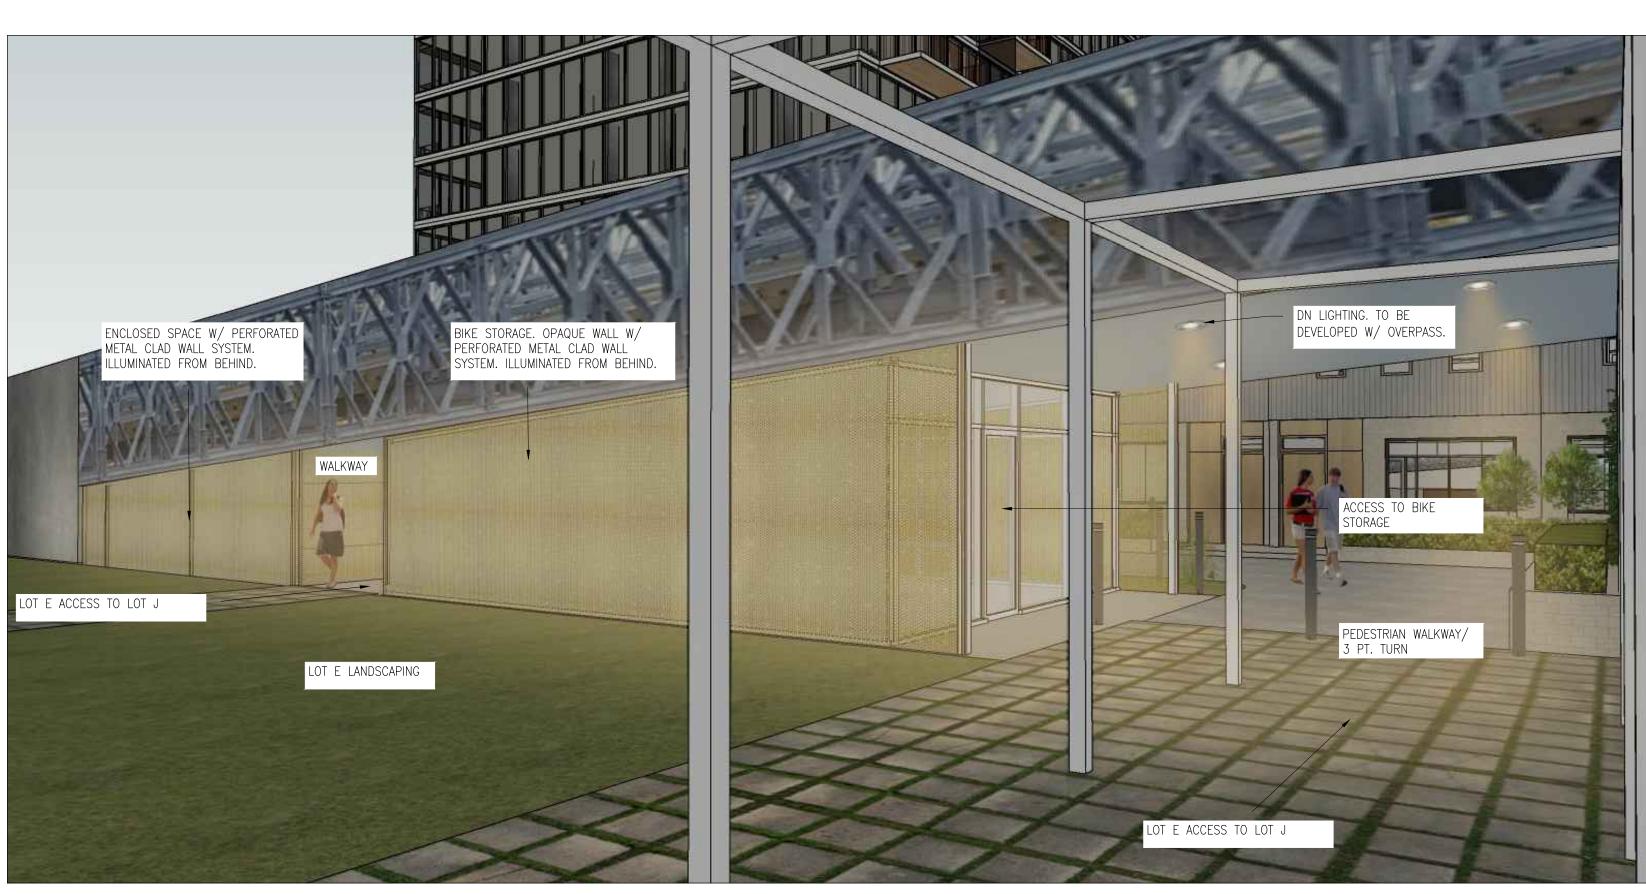

DRAWN BY: BREAKHOUSE PROJECT #: FRF-009 AS NOTED

A-212

STREET VIEW - EMERGENCY ACCESS DRIVE AISLES

NTS C1 EMERGENCY ACCESS DRIVE AISLE

NTS A3 EMERGENCY OVERPASS - PEDESTRIAN ACCESS

NTS C3 EMERGENCY OVERPASS - LOT E ACCESS
A-213