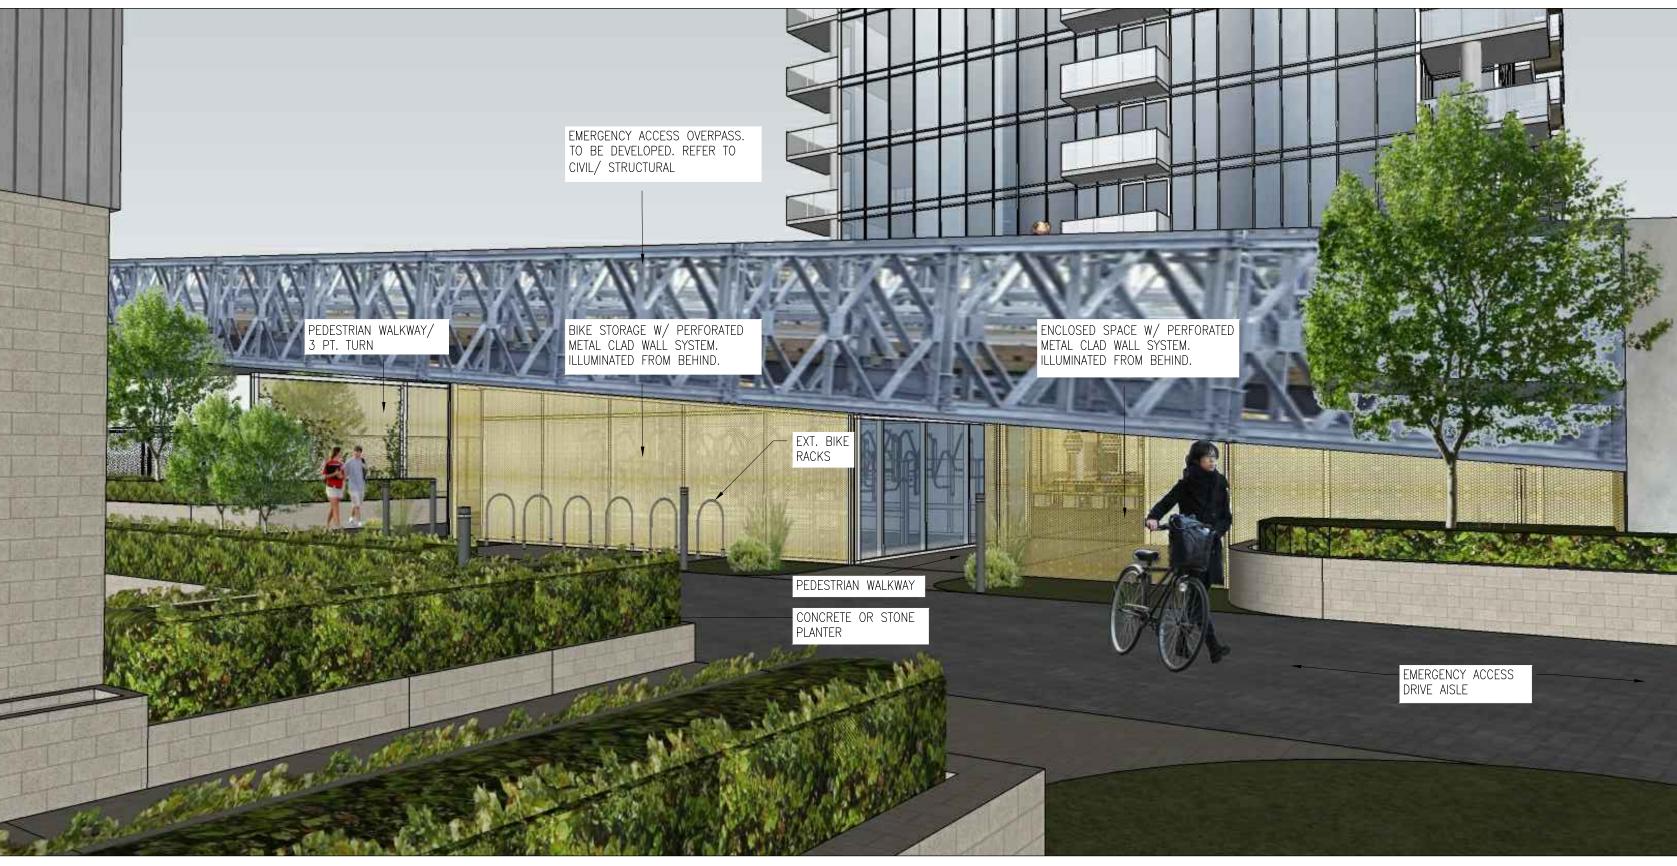

DRAWN BY: BREAKHOUSE PROJECT #: FRF-009 AS NOTED

A-212

STREET VIEW - EMERGENCY ACCESS DRIVE AISLES

NTS C1 EMERGENCY ACCESS DRIVE AISLE

NTS A3 EMERGENCY OVERPASS - PEDESTRIAN ACCESS

NTS C3 EMERGENCY OVERPASS - LOT E ACCESS
A-213