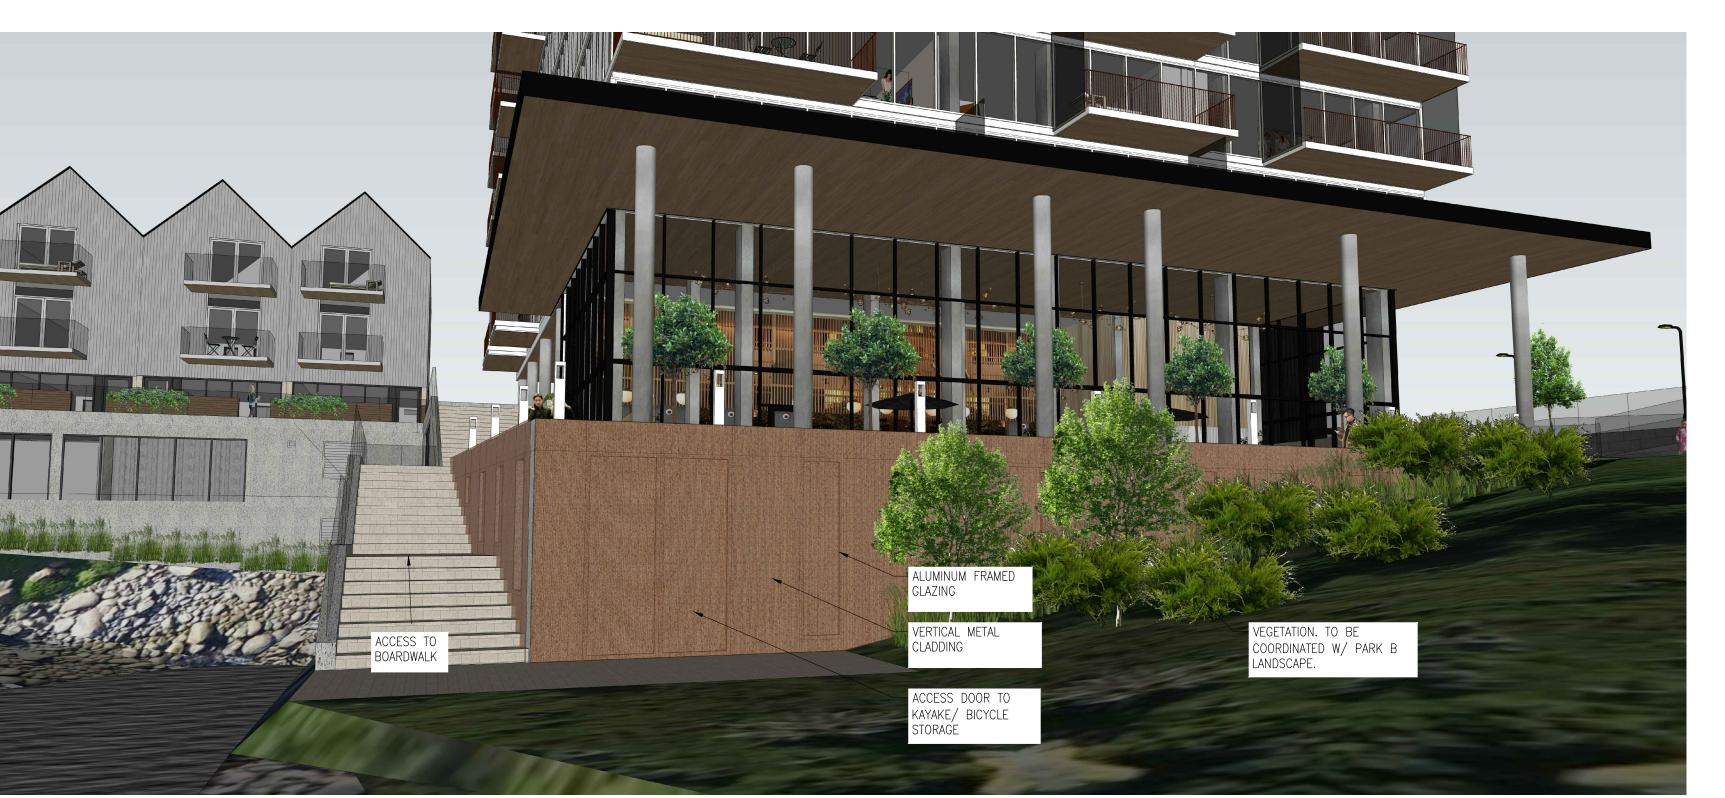

ALUMINUM FRAMED GLAZING SYSTEM VERTICAL METAL SIDING GLASS PATIO GUARDRAIL ALUMINUM FRAMED GLAZING

A-212 TOWNHOUSES - WATER SIDE

C1 COMMERCIAL BLDG & TOWNHOUSES

A1 STREET VIEW

C3 TOWNHOUSES - STREET SIDE

GENERAL NOTES: