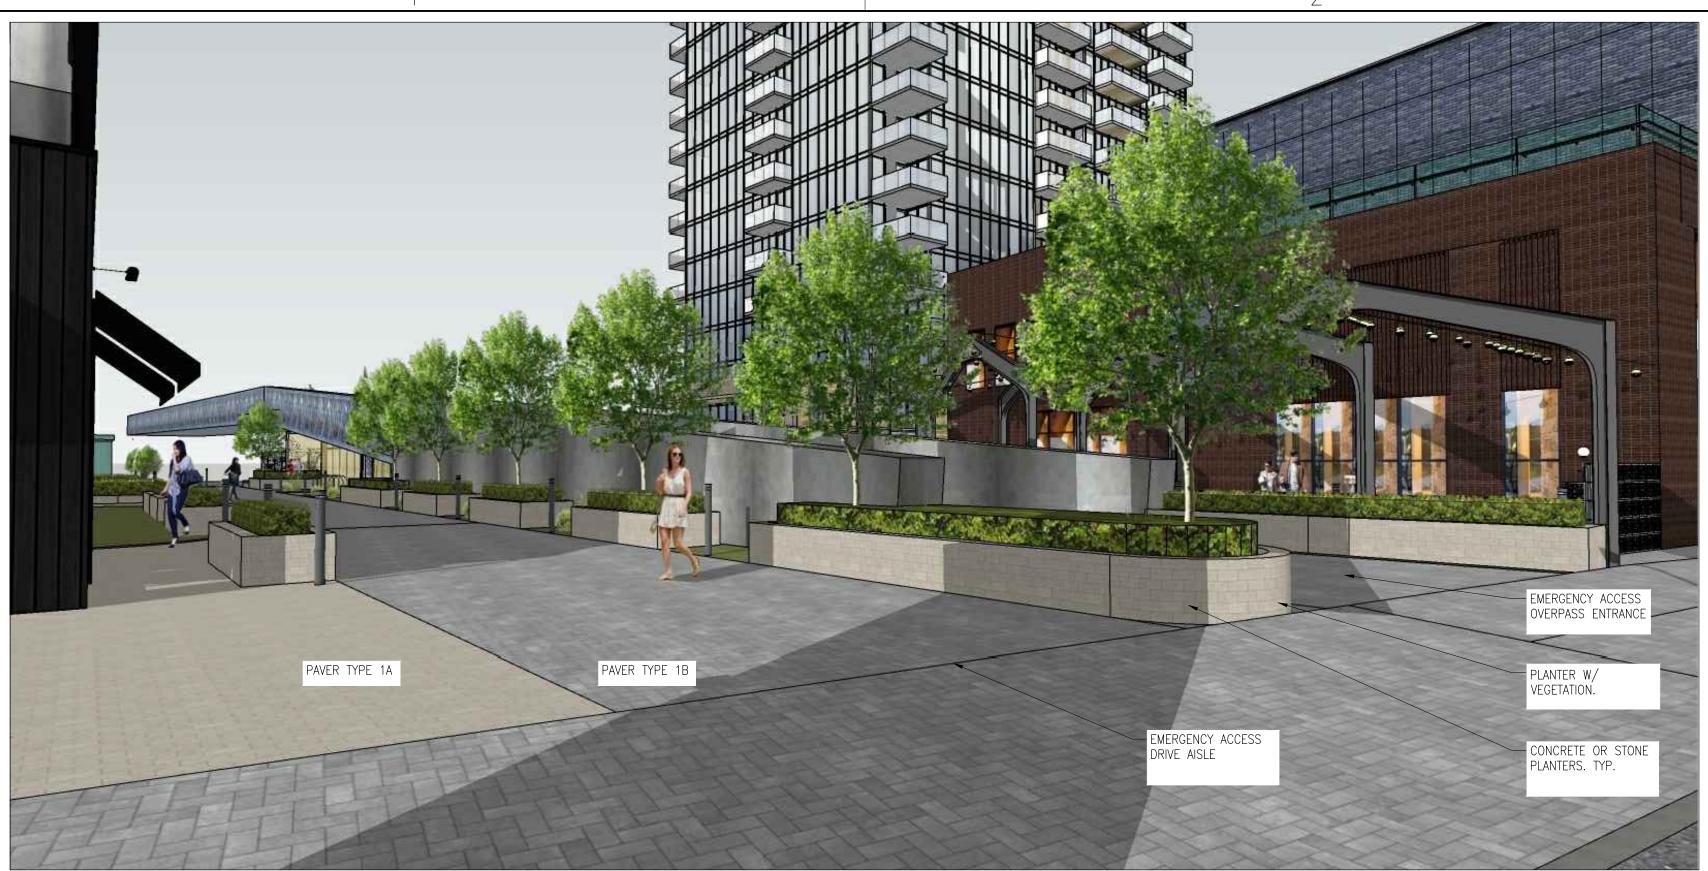

DRAWN BY: BREAKHOUSE PROJECT #: FRF-009 AS NOTED

A-212

STREET VIEW - EMERGENCY ACCESS DRIVE AISLES

NTS C1 EMERGENCY ACCESS DRIVE AISLE

NTS A3 EMERGENCY OVERPASS - PEDESTRIAN ACCESS

NTS C3 EMERGENCY OVERPASS - LOT E ACCESS
A-213