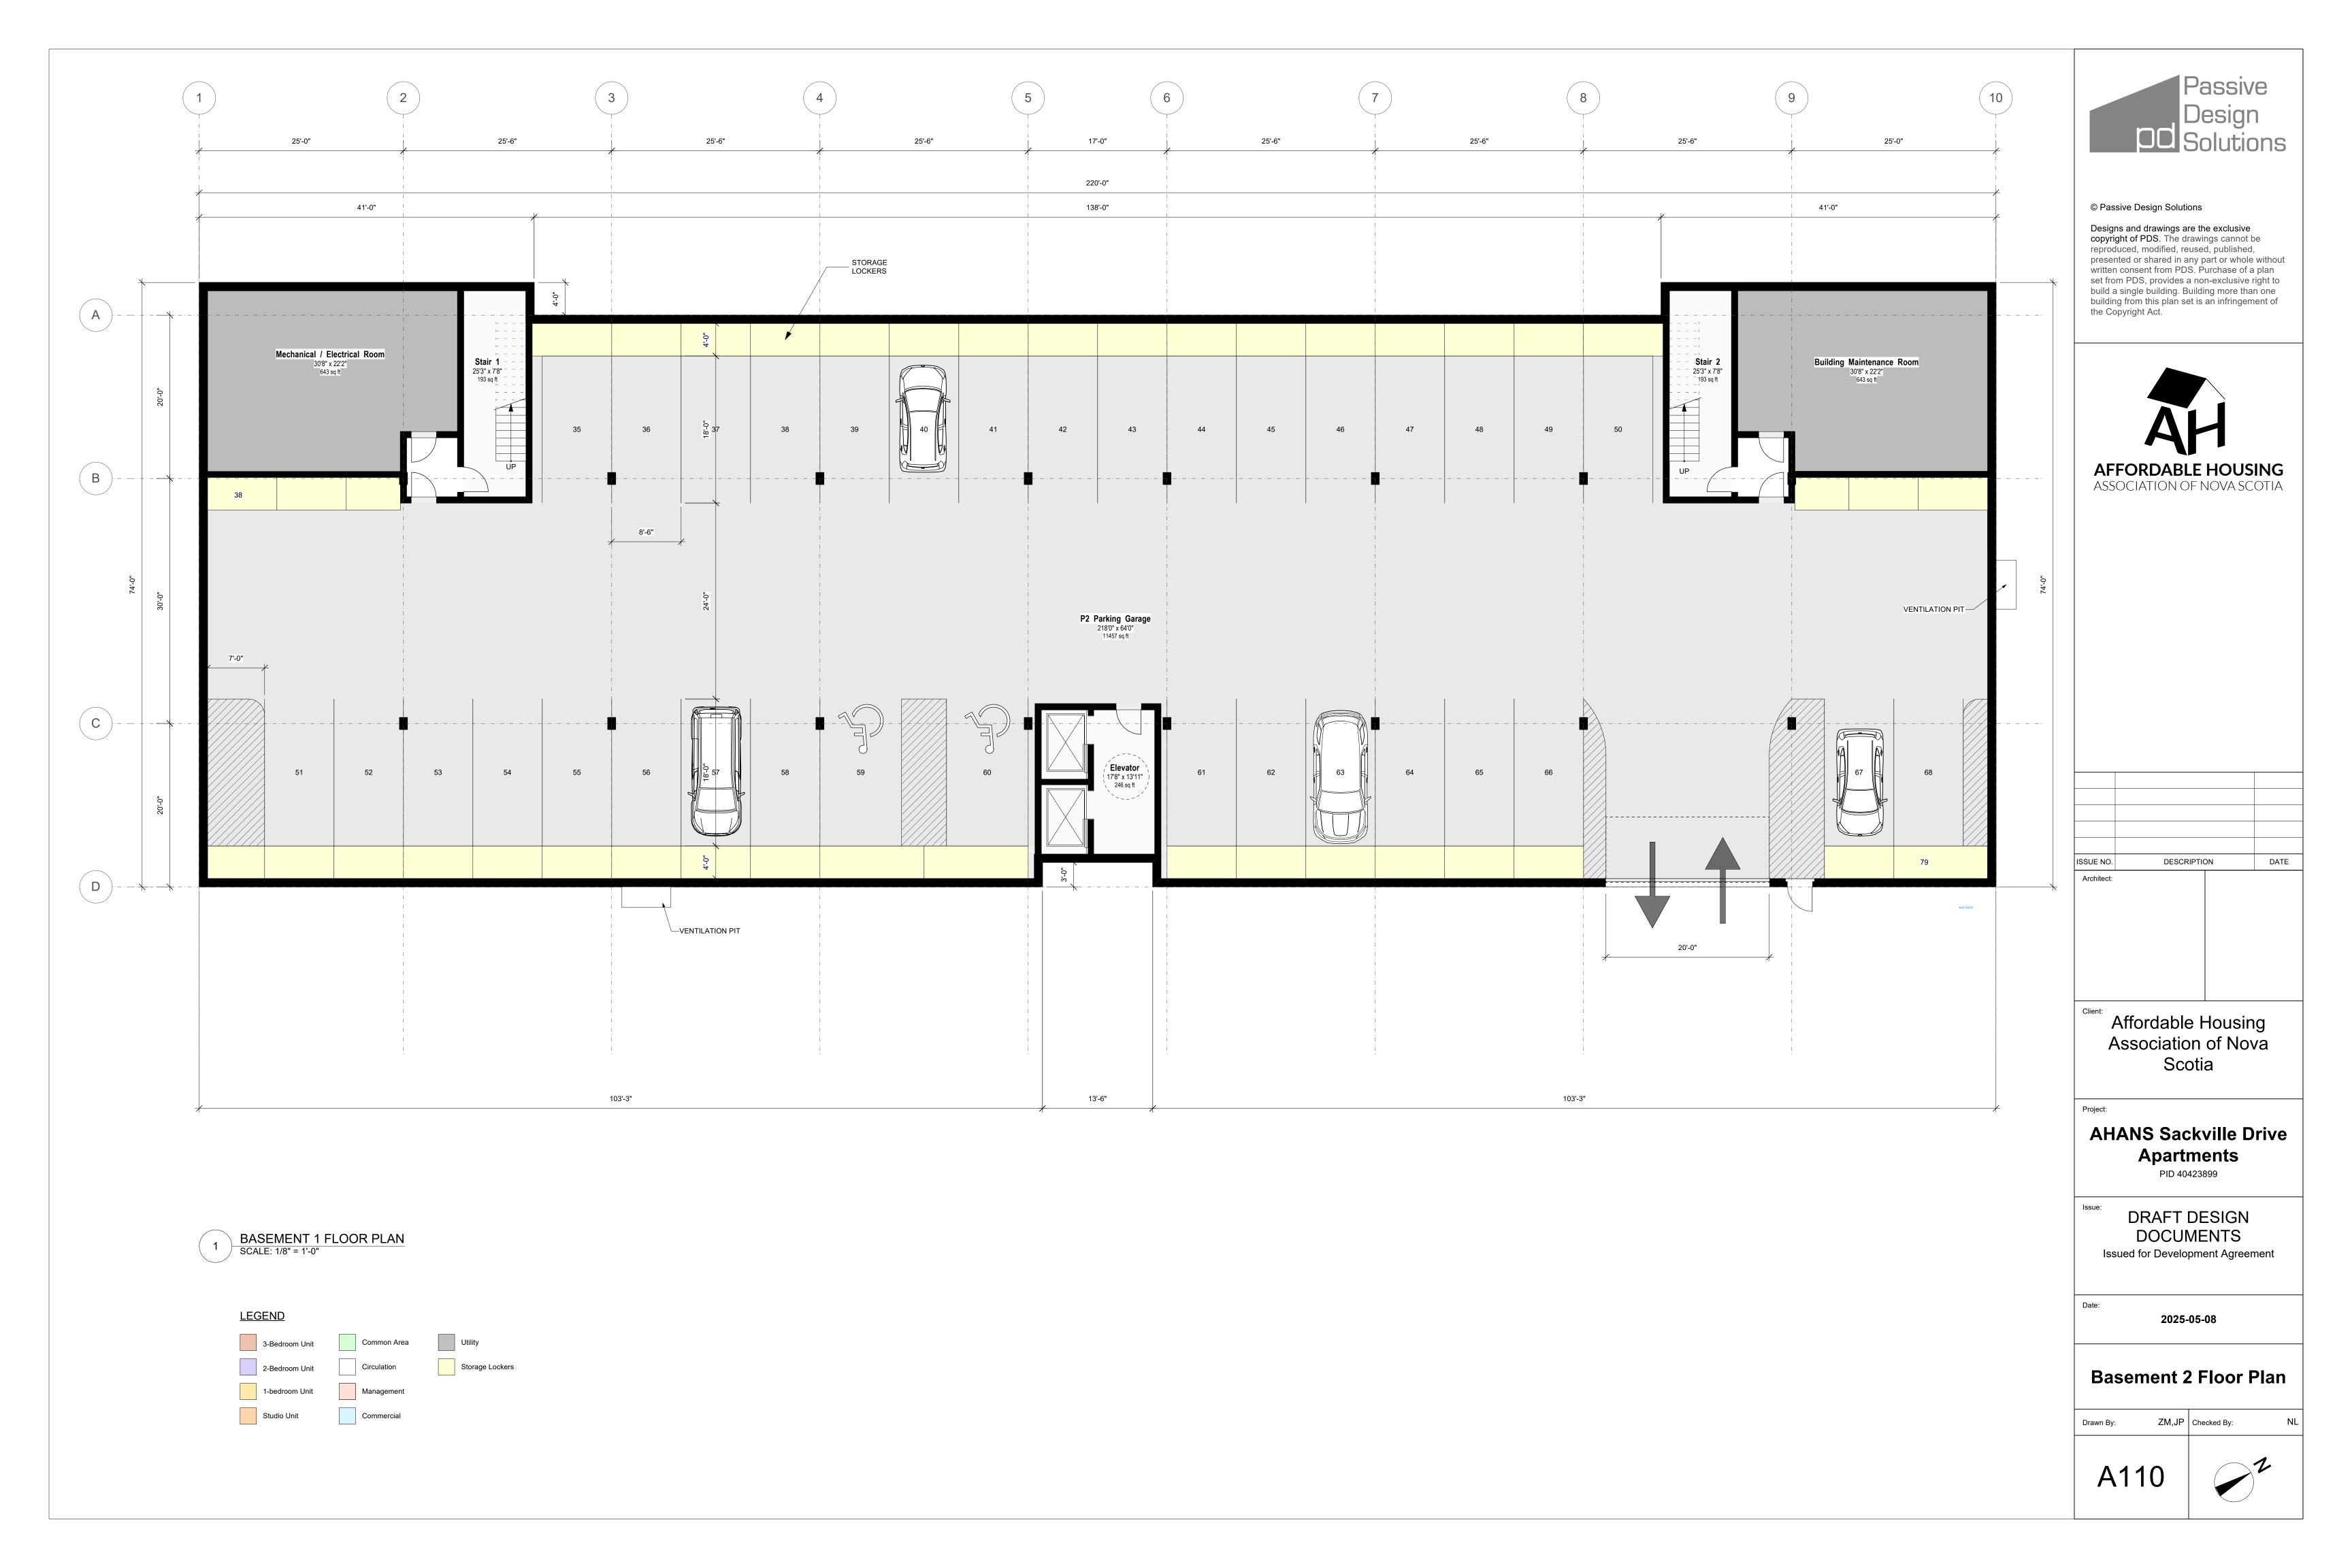

## 1 WEST ELEVATION SCALE: 3/32" = 1'-0"

Affordable Housing
Association of Nova
Scotia

Project

BASEMENT 2 FLOOR
-20'-0"

AHANS Sackville Drive
Apartments
PID 40423899

DRAFT DESIGN
DOCUMENTS
Issued for Development Agreement