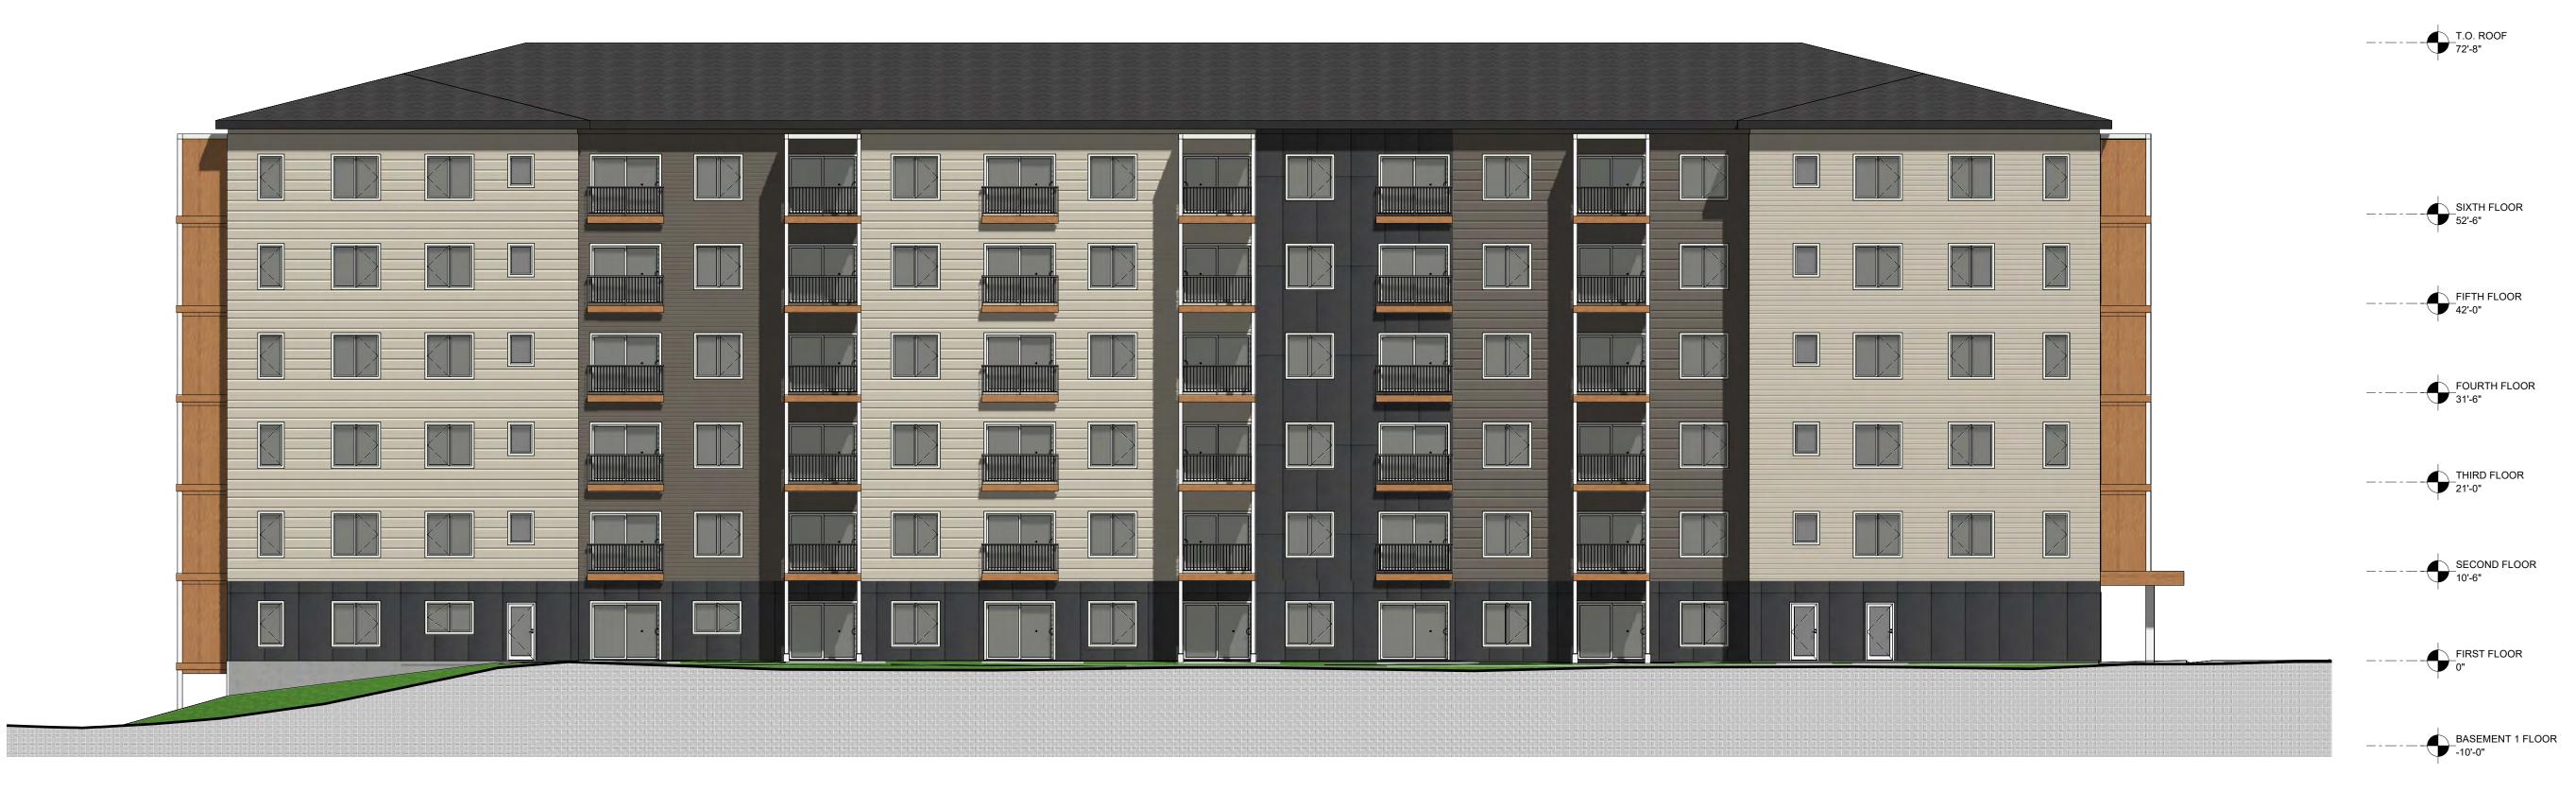

## 1 WEST ELEVATION SCALE: 3/32" = 1'-0"

Affordable Housing
Association of Nova
Scotia

Project

BASEMENT 2 FLOOR
-20'-0"

AHANS Sackville Drive
Apartments
PID 40423899

DRAFT DESIGN
DOCUMENTS
Issued for Development Agreement

2025-05-08

**Building Elevations** 

Drawn By: ZM,JP Checked By:

A201

© Passive Design Solutions

Designs and drawings are the exclusive copyright of PDS. The drawings cannot be reproduced, modified, reused, published, presented or shared in any part or whole without written consent from PDS. Purchase of a plan set from PDS, provides a non-exclusive right to build a single building. Building more than one building from this plan set is an infringement of the Copyright Act.