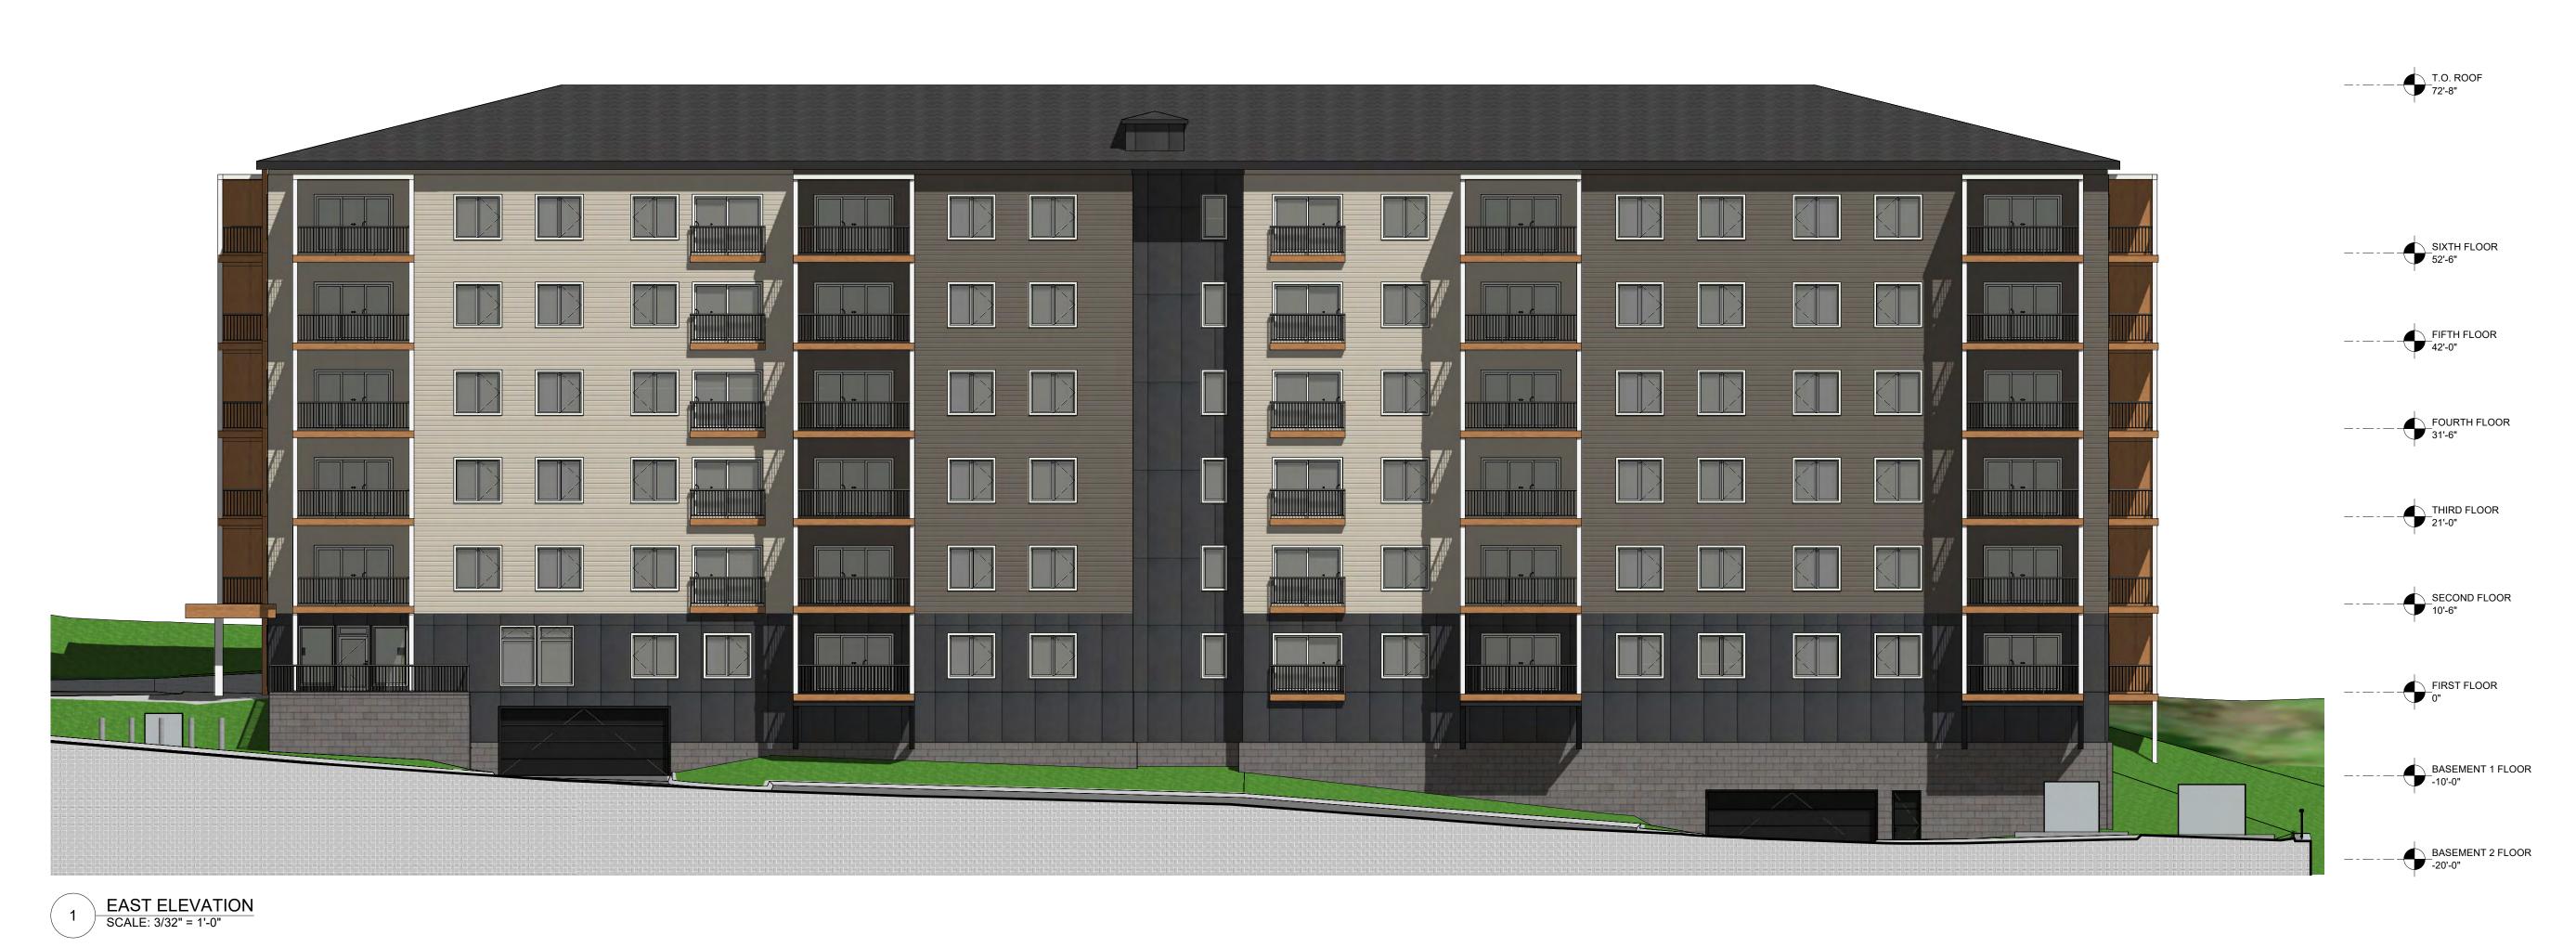

## 1 WEST ELEVATION SCALE: 3/32" = 1'-0"

Affordable Housing
Association of Nova
Scotia

Project

BASEMENT 2 FLOOR
-20'-0"

AHANS Sackville Drive
Apartments
PID 40423899

DRAFT DESIGN
DOCUMENTS
Issued for Development Agreement

2025-05-08

**Building Elevations** 

Drawn By: ZM,JP Checked By:

A201

© Passive Design Solutions

Designs and drawings are the exclusive copyright of PDS. The drawings cannot be reproduced, modified, reused, published, presented or shared in any part or whole without written consent from PDS. Purchase of a plan set from PDS, provides a non-exclusive right to build a single building. Building more than one building from this plan set is an infringement of the Copyright Act.