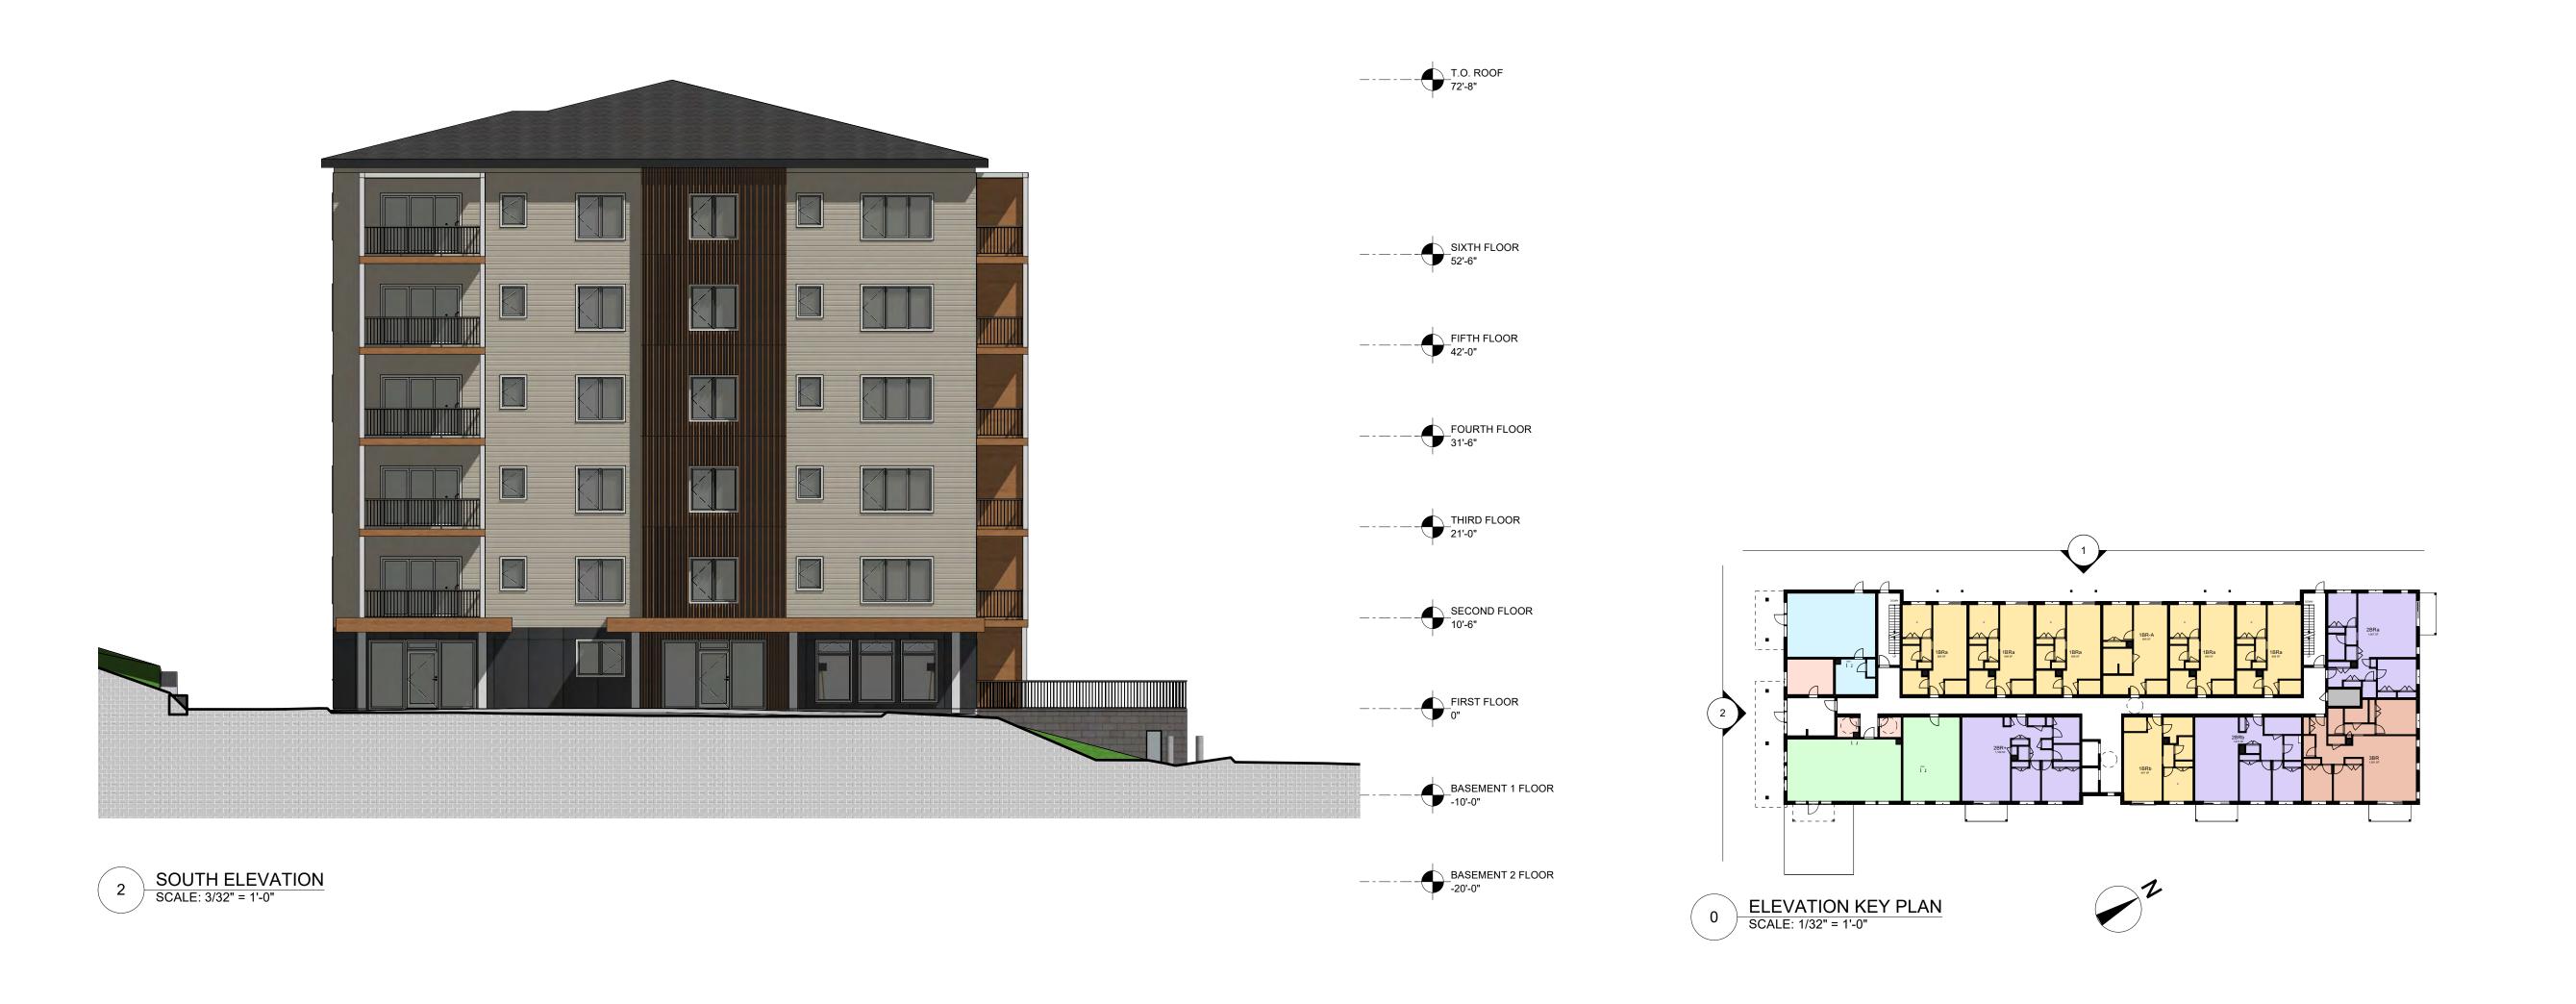

DATE ISSUE NO. DESCRIPTION Architect:

> Affordable Housing Association of Nova Scotia

**AHANS Sackville Drive Apartments** PID 40423899

DRAFT DESIGN **DOCUMENTS** Issued for Development Agreement

2025-05-08

**Building Elevations** 

ZM,JP Checked By: Drawn By:

A202

2 NORTH ELEVATION
SCALE: 3/32" = 1'-0"

0 ELEVATION KEY PLAN
SCALE: 1/32" = 1'-0"

© Passive Design Solutions

Designs and drawings are the exclusive copyright of PDS. The drawings cannot be reproduced, modified, reused, published, presented or shared in any part or whole without written consent from PDS. Purchase of a plan set from PDS, provides a non-exclusive right to build a single building. Building more than one building from this plan set is an infringement of the Copyright Act.