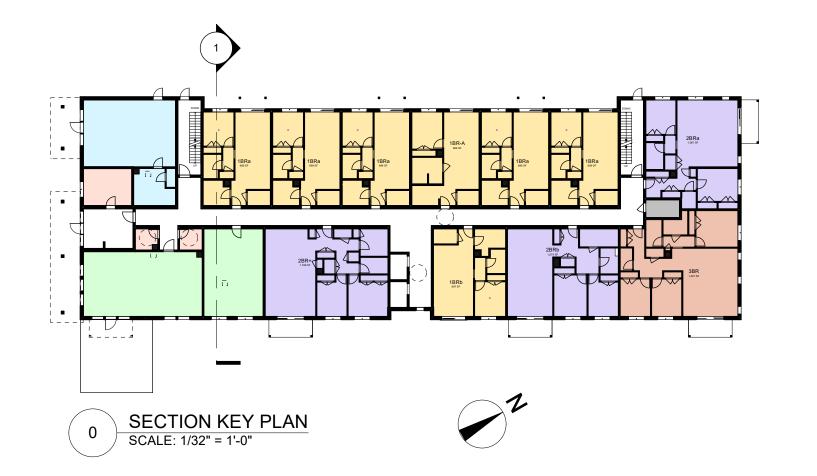

**Building Elevations** 

ZM,JP Checked By: Drawn By:

A202

2 NORTH ELEVATION
SCALE: 3/32" = 1'-0"

0 ELEVATION KEY PLAN
SCALE: 1/32" = 1'-0"

© Passive Design Solutions

Designs and drawings are the exclusive copyright of PDS. The drawings cannot be reproduced, modified, reused, published, presented or shared in any part or whole without written consent from PDS. Purchase of a plan set from PDS, provides a non-exclusive right to build a single building. Building more than one building from this plan set is an infringement of the Copyright Act.