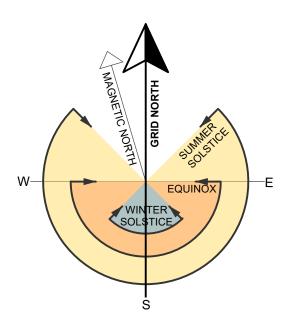

## EDGE OF CLEARING

RETAINING WALL

PROPERTY LINE

CONCRETE

\_ \_

LANDSCAPED AREA

LAND TO BE DONATED TO LOCAL CONSERVATION ORGANIZATION CONDITIONAL ON SUBDIVISION OF PROPERTY AND FORMAL AGREEMENT

NEIGHBORHOOD AERIAL PLAN SCALE: 1:1000