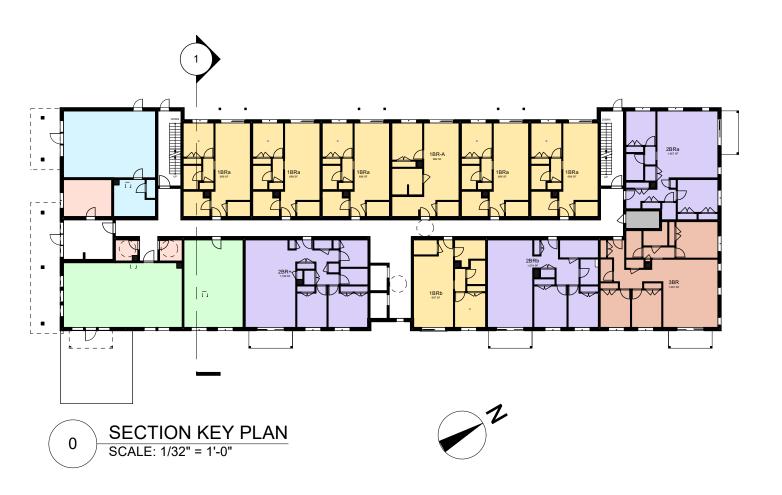

| Passive   |
|-----------|
| Design    |
| Solutions |

© Passive Design Solutions

Designs and drawings are the exclusive copyright of PDS. The drawings cannot be reproduced, modified, reused, published, presented or shared in any part or whole without written consent from PDS. Purchase of a plan set from PDS, provides a non-exclusive right to build a single building. Building more than one building from this plan set is an infringement of the Copyright Act.



DATE ISSUE NO. DESCRIPTION Architect: Affordable Housing Association of Nova Scotia

## AHANS Sackville Drive Apartments PID 40423899

Issue: DRAFT DESIGN DOCUMENTS Issued for Development Agreement

2025-05-08

## **Building Sections**

Drawn By:

Date:

Project:

ZM,JP Checked By:

A301