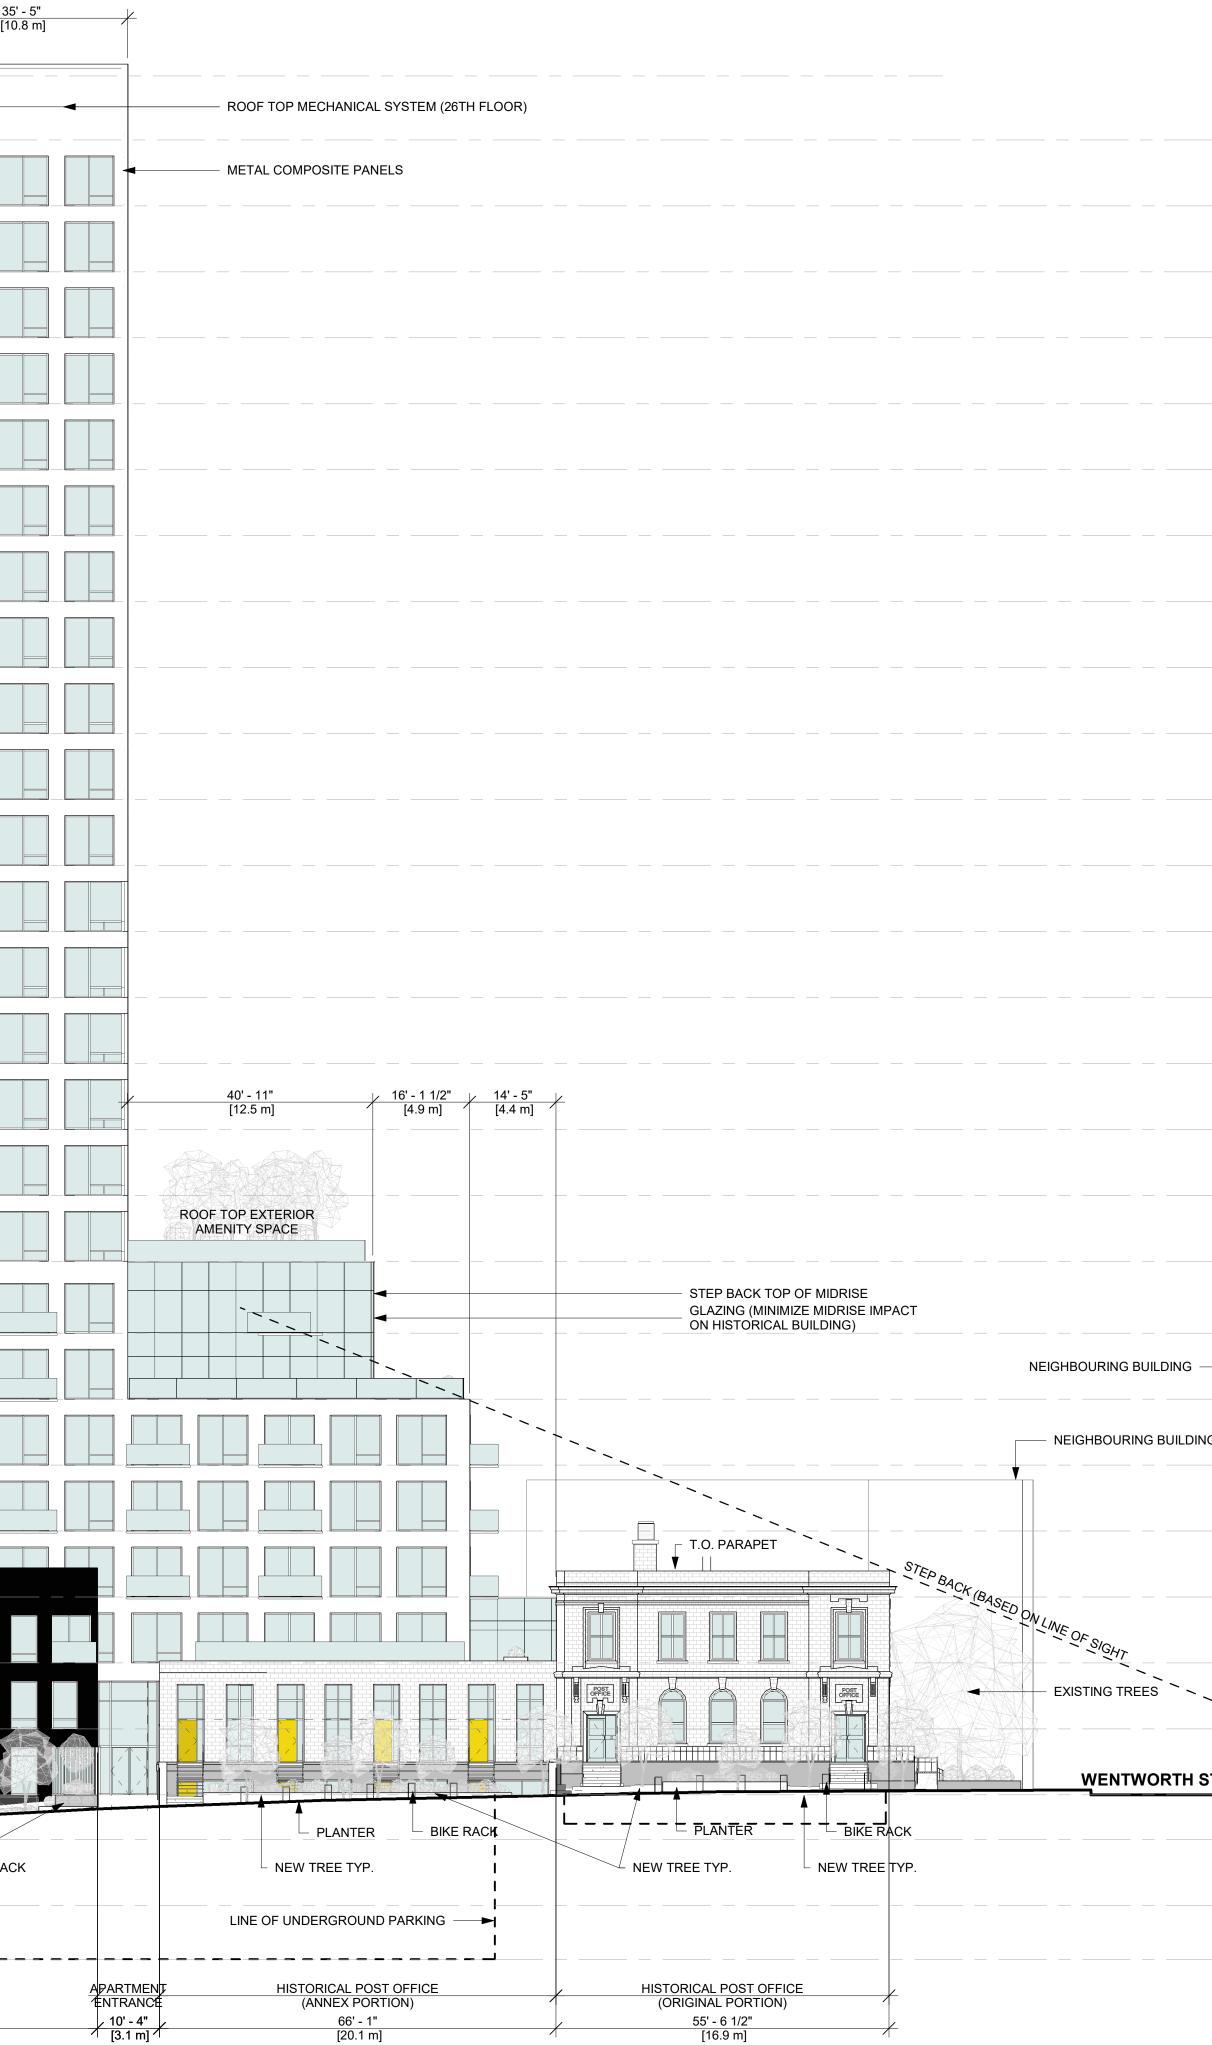

|                                |                                         | 41' - 4 1/2"<br>[12.6 m]         | <u>3</u><br>[1 |
|--------------------------------|-----------------------------------------|----------------------------------|----------------|
| 90M (MAX HEIGH<br>346' - 7"    | (TH) (TH) (TH) (TH) (TH) (TH) (TH) (TH) | OPEN                             |                |
| LEVEL 26<br>335' - 11"         |                                         |                                  |                |
| LEVEL 25<br>324' - 11"         |                                         |                                  |                |
| LEVEL 24<br>313' - 11"         | RECESSED BALCONIES                      |                                  |                |
| LEVEL 23<br>302' - 11"         |                                         |                                  |                |
| <u>LEVEL 22</u><br>291' - 11"  |                                         |                                  |                |
| LEVEL 21<br>280' - 11"         |                                         |                                  |                |
| LEVEL 20<br>269' - 11"         |                                         |                                  |                |
| LEVEL 19<br>258' - 11"         |                                         |                                  |                |
| LEVEL <u>18</u><br>247' - 11"  |                                         |                                  |                |
| <u>LEVEL 17</u><br>236' - 11"  |                                         |                                  |                |
| LEVEL <u>16</u><br>225' - 11"  | RECESSED BALCONIES                      |                                  |                |
| <u>LEVEL 15</u><br>214' - 11"  | AF ZONE                                 |                                  |                |
| LEVEL 14<br>203' - 11"         |                                         |                                  |                |
| <u>LEVEL 13</u><br>192' - 11"  | 285'- 7"<br>[87.1 m]<br>                |                                  |                |
| <u>LEVEL 12</u><br>181' - 11"  |                                         |                                  |                |
| <u>LEVEL 11</u><br>170' - 11"  |                                         |                                  |                |
| <u>LEVEL 10</u><br>159' - 11"  |                                         |                                  |                |
| LEVEL 09<br>148' - 11"         | WRAP AROUNDEXTERIOR BALCONIES           |                                  |                |
| <u>LEVEL 08</u><br>136' - 11"  | METAL COMPOSITE<br>PANELS               |                                  |                |
| <u>LEVEL 07</u><br>125' - 11"  | EXTERIOR BALCONIES                      |                                  |                |
| <u>LEVEL 06</u><br>114' - 11"  | BUILDING BEYOND                         | 14' - 9 1/2"<br>[4.5 m]          |                |
| <u>LEVEL 05</u><br>103' - 11"  |                                         |                                  |                |
| <u>LEVEL 04</u><br>92' - 11"   | METAL COMPOSITE                         |                                  |                |
| <u>LEVEL 03</u><br>81' - 11"   |                                         |                                  |                |
| <u>LEVEL 02</u><br>70' - 11"   |                                         |                                  |                |
| <u>LEVEL 01</u><br>59' - 11"   | SONE                                    |                                  |                |
| <u>LEVEL 00</u><br>52' - 6"    | NEW TREE BOULEVARD                      | PLANTER PLANTER                  | BIKE RA        |
| LEVEL (-01)<br>41' - 6"        | LINE OF UNDERGROUND PARKING             | (BOULEVARD)                      |                |
| <u>LEVEL (-02)</u><br>32' - 6" |                                         | 9' - 3"<br>2.8 m]                |                |
|                                | /                                       | 86' - <u>11 1/2"</u><br>[26.5 m] |                |