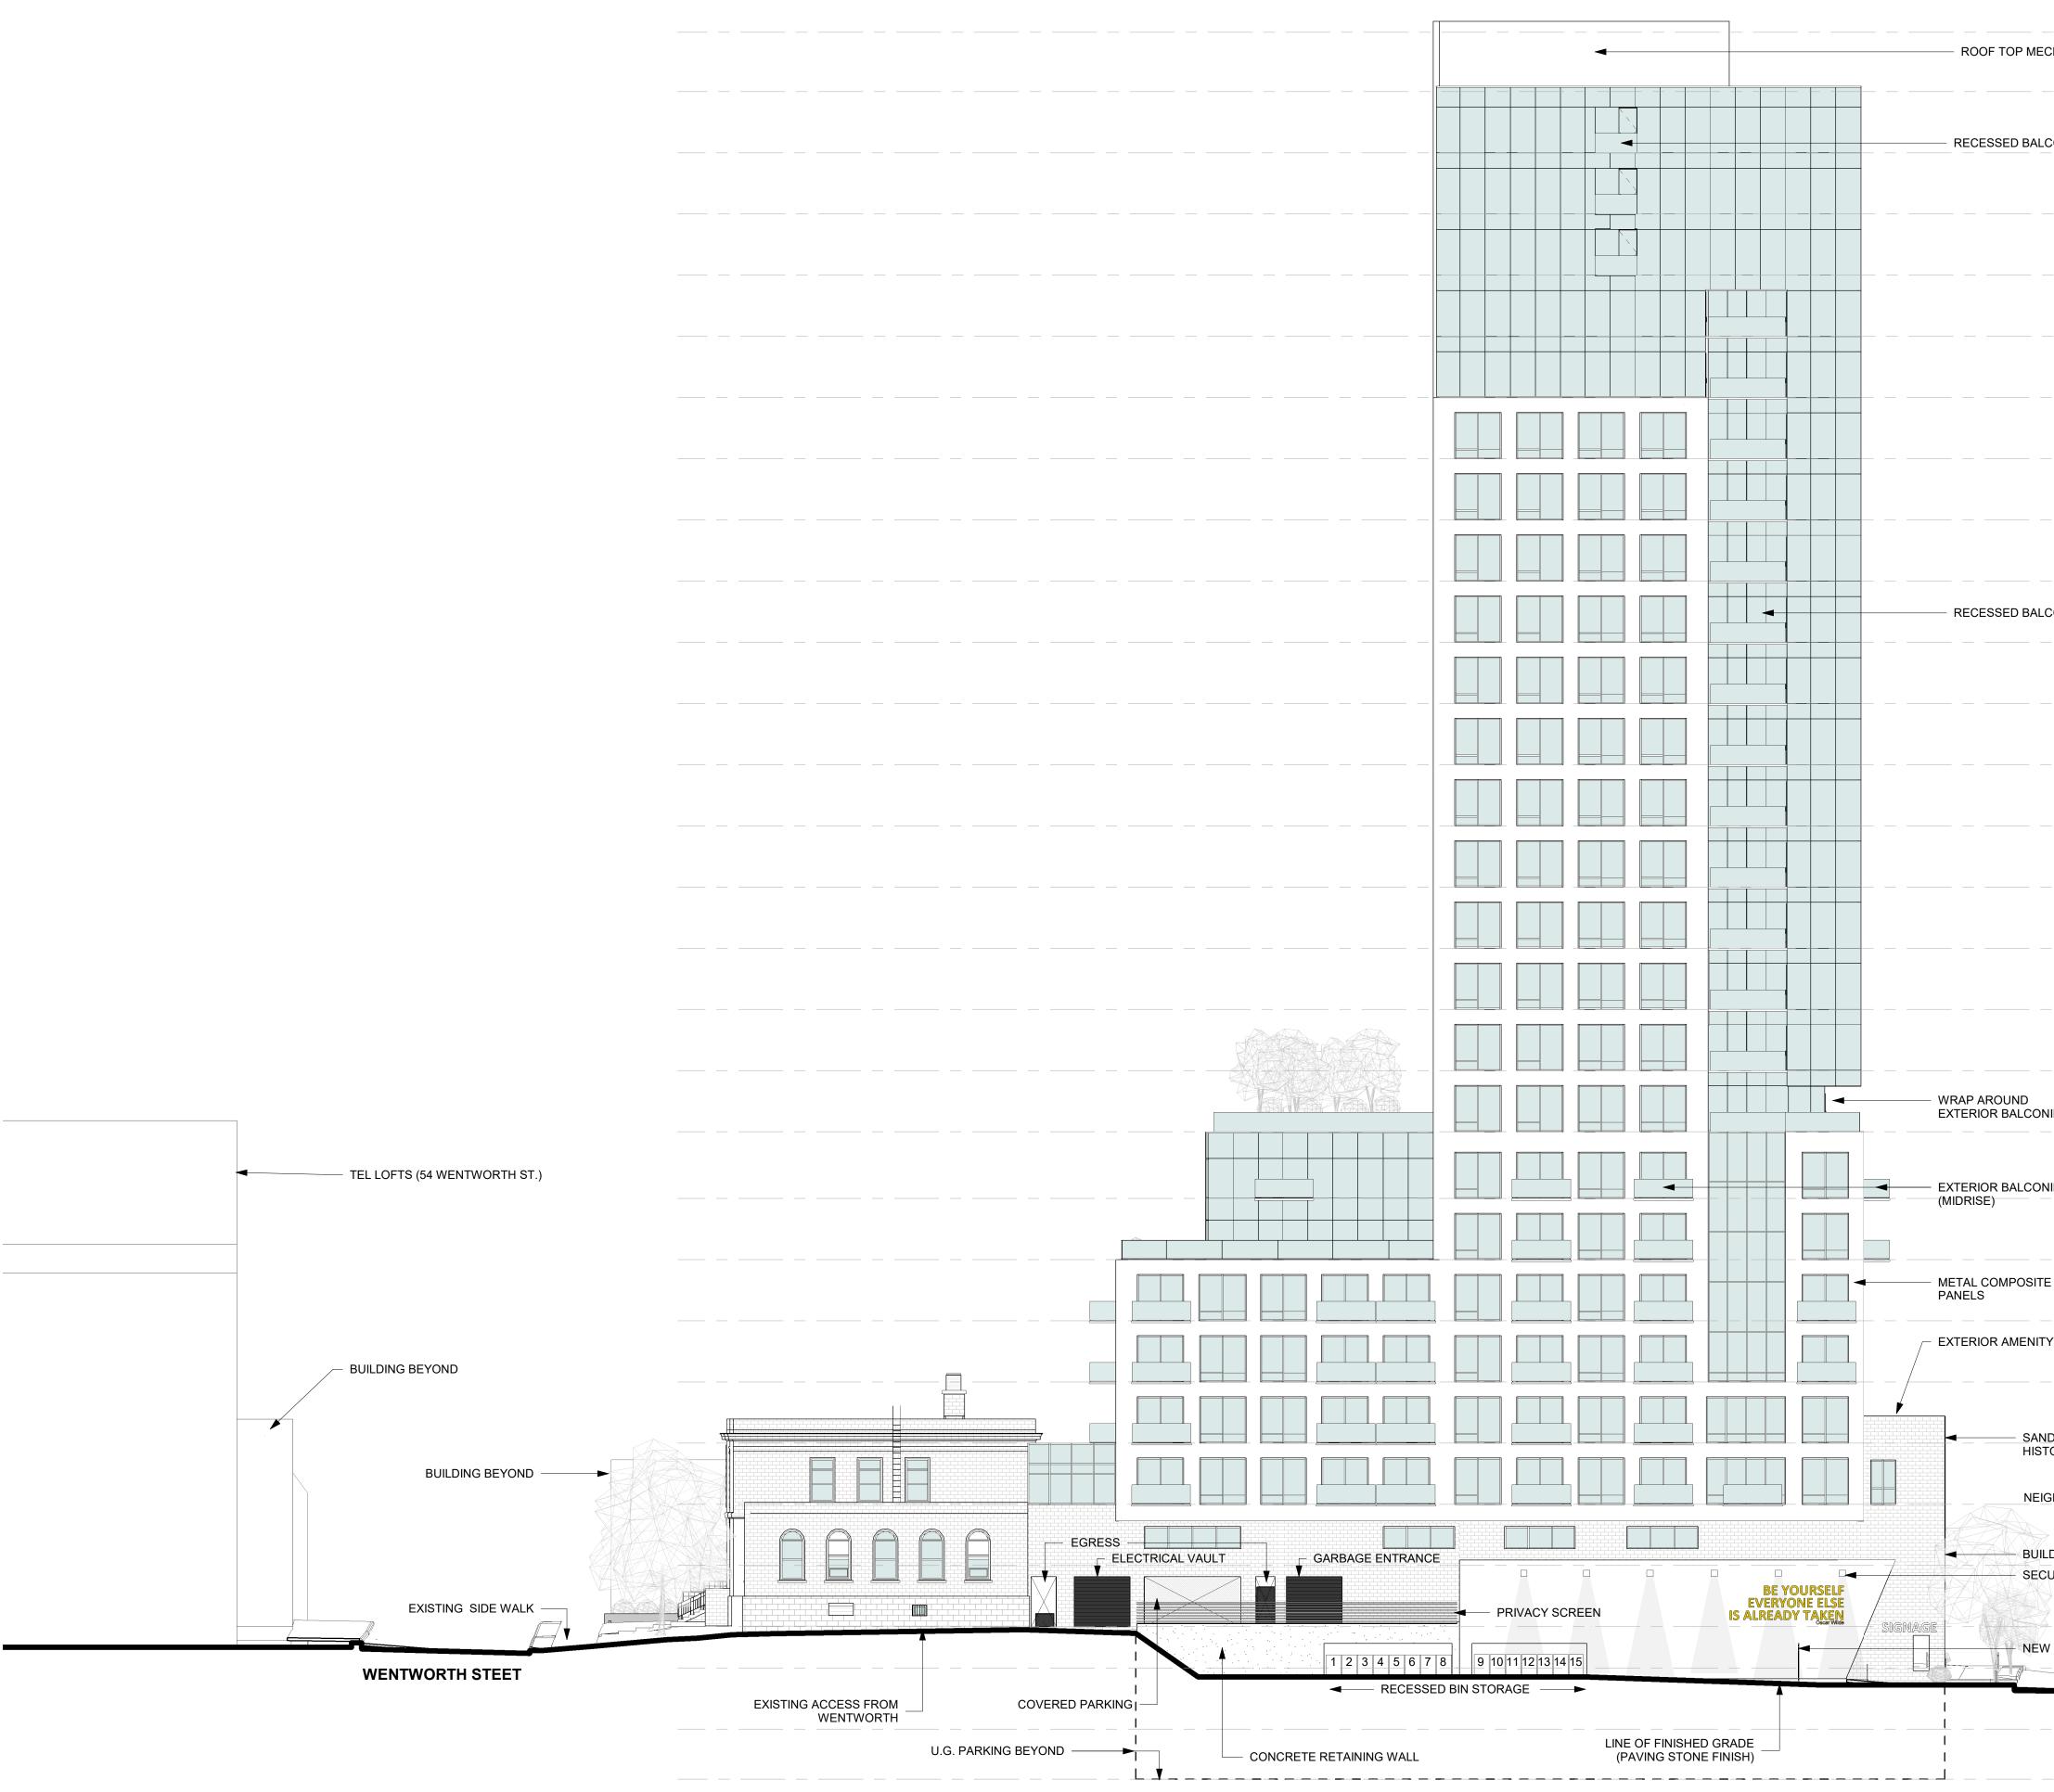

| <u>90M (MAX HEIGHT)</u><br>346' - 7"                                                |                                      |   |
|-------------------------------------------------------------------------------------|--------------------------------------|---|
|                                                                                     | F TOP MECHANICAL SYSTEM (26TH FLOOR) | ► |
| <u>LEVEL 25</u><br>324' - 11"                                                       |                                      |   |
| EVEL 24                                                                             | RECESSED BALCONIES                   |   |
| <u>LEVEL 23</u><br>302' - 11"                                                       |                                      |   |
| <u>LEVEL 22</u><br>291' - 11"                                                       |                                      |   |
| <u>LEVEL 21</u><br>280' - 11"                                                       |                                      |   |
| <u>LEVEL 20</u><br>269' - 11"                                                       |                                      |   |
| <u>LEVEL 19</u>                                                                     |                                      |   |
| LEVEL 18                                                                            |                                      |   |
| <u>LEVEL 17</u><br>236' - 11"                                                       |                                      |   |
| <u>LEVEL 16</u><br>225' - 11"                                                       | RECESSED BALCONIES                   |   |
| <u>LEVEL 15</u><br>214' - 11"                                                       |                                      |   |
| <u>LEVEL 14</u><br>203' - 11"                                                       |                                      |   |
| <u>LEVEL 13</u>                                                                     |                                      |   |
| LEVEL 12                                                                            |                                      |   |
| EVEL 11<br>170' - 11"                                                               | METAL COMPOSITE PANELS               |   |
| <u>LEVEL 10</u><br>159' - 11"                                                       | EXTERIOR AMENITY SPACE               |   |
| <u>LEVEL 09</u><br>148' - 11"                                                       |                                      |   |
| <u>LEVEL 08</u>                                                                     |                                      |   |
| <u>LEVEL 07</u>                                                                     |                                      |   |
| <u>LEVEL 06</u><br>114' - 11"                                                       | EXTERIOR BALCONIES (MIDRISE)         |   |
| LEVEL 05                                                                            | NEIGHBOURING<br>BUILDING BEYOND      |   |
| <u>LEVEL 04</u><br>92' - 11"                                                        |                                      |   |
| <u>LEVEL 03</u><br>81' - 11"                                                        |                                      |   |
| LEVEL 02                                                                            | PLANTER                              |   |
| 05 - 5<br>LEVEL 01<br>59' - 11"<br>POST OFFICE LOWER LEVEL<br>LEVEL 00'<br>52' - 6" | LINE OF FINISHED GRADE               |   |

| CHANICAL SYSTEM (26TH FLOOR) | 90M (MAX HEIGHT)<br>346' - 7"                               |
|------------------------------|-------------------------------------------------------------|
|                              | <u>LEVEL 26</u><br>335' - 11"                               |
| CONIES                       | LEVEL 25<br>324' - 11"                                      |
|                              | LEVEL 24<br>313' - 11"                                      |
|                              | <u>LEVEL 23</u><br>302' - 11"                               |
|                              | LEVEL 22<br>291' - 11"                                      |
|                              | <u>LEVEL 21</u>                                             |
|                              | <u>LEVEL 20</u>                                             |
|                              | <u>LEVEL 19</u><br>258' - 11"                               |
|                              | <u>LEVEL</u> 18<br>247' - 11"                               |
| CONIES                       | <u>LEVEL</u> <u>17</u><br>236' - 11"                        |
|                              | <u>LEVEL</u> <u>16</u><br>225' - 11"                        |
|                              | <u>LEVEL 15</u><br>214' - 11"                               |
|                              | <u>LEVEL 14</u><br>203' - 11"                               |
|                              | <u>LEVEL 13</u><br>192' - 11"                               |
|                              | <u>LEVEL 12</u>                                             |
|                              | <u>LEVEL 11</u><br>170' - 11"                               |
|                              | <u>LEVEL 10</u><br>159' - 11"                               |
| NIES<br>                     | <u>LEVEL 09</u><br>148' - 11"                               |
| NIES                         | LEVEL 08<br>136' - 11"                                      |
|                              | LEVEL 07<br>125' - 11"                                      |
|                              | LEVEL 06<br>114' - 11"                                      |
|                              | LEVEL 05<br>103' - 11"                                      |
| IDSTONE BLOCKS TO MATCH      | <u>LEVEL 04</u><br>92' - 11"                                |
| GHBOURING BUILDING           | LEVEL 03<br>81' - 11"                                       |
| LDING BEYOND                 | LEVEL 02<br>70' - 11"                                       |
| V FENCE W/ GATE ACCESS       | <u>LEVEL 01</u><br>59' - 11"<br><u>LEVEL 00</u><br>52' - 6" |
|                              | <u>LEVEL (-01)</u><br>41' - 6"                              |
|                              | 41' - 6"<br><u>LEVEL (-02)</u><br>                          |
|                              | -                                                           |