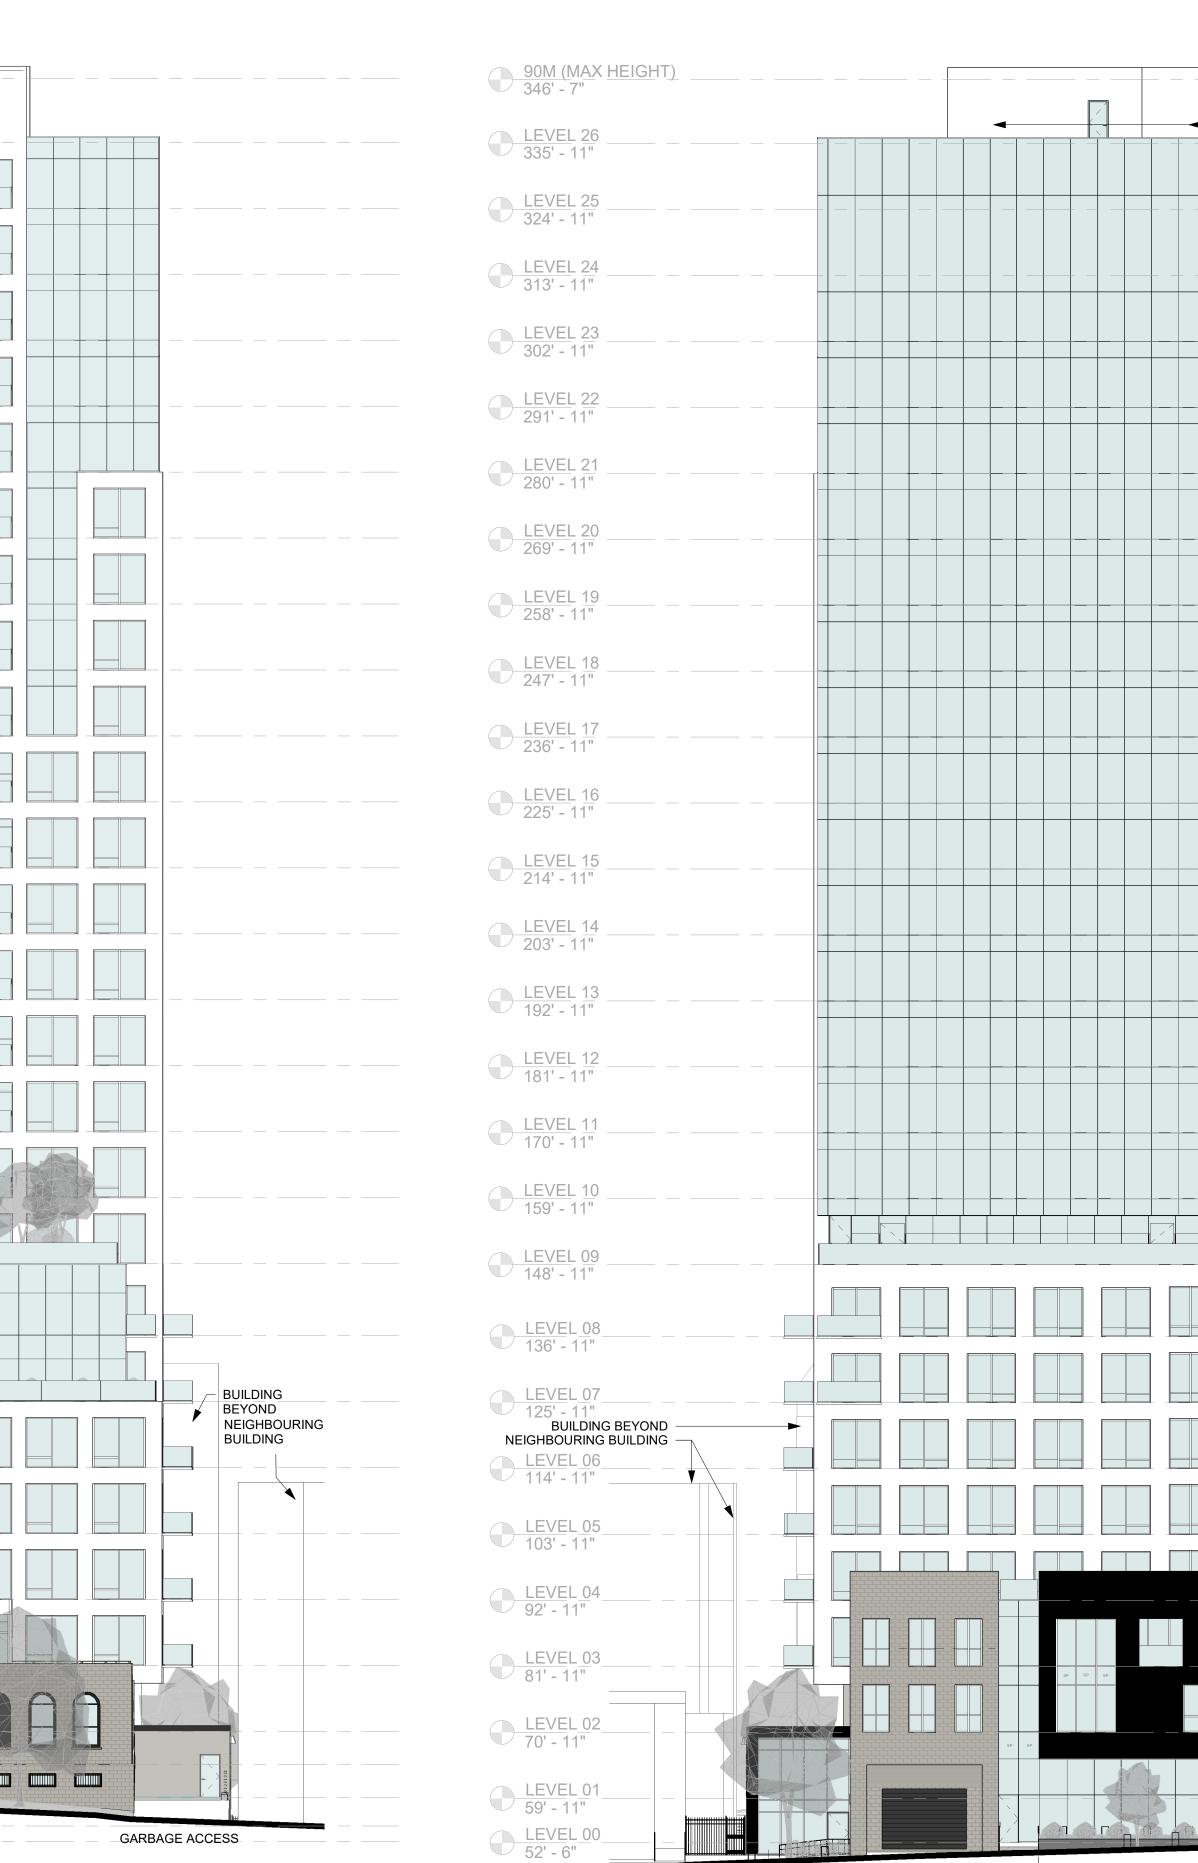

| <u>90M (MAX HEIGHT)</u><br>346' - 7"                                                |                                      |   |
|-------------------------------------------------------------------------------------|--------------------------------------|---|
|                                                                                     | F TOP MECHANICAL SYSTEM (26TH FLOOR) | ► |
| <u>LEVEL 25</u><br>324' - 11"                                                       |                                      |   |
| EVEL 24                                                                             | RECESSED BALCONIES                   |   |
| <u>LEVEL 23</u><br>302' - 11"                                                       |                                      |   |
| <u>LEVEL 22</u><br>291' - 11"                                                       |                                      |   |
| <u>LEVEL 21</u><br>280' - 11"                                                       |                                      |   |
| <u>LEVEL 20</u><br>269' - 11"                                                       |                                      |   |
| <u>LEVEL 19</u>                                                                     |                                      |   |
| LEVEL 18                                                                            |                                      |   |
| <u>LEVEL 17</u><br>236' - 11"                                                       |                                      |   |
| <u>LEVEL 16</u><br>225' - 11"                                                       | RECESSED BALCONIES                   |   |
| <u>LEVEL 15</u><br>214' - 11"                                                       |                                      |   |
| <u>LEVEL 14</u><br>203' - 11"                                                       |                                      |   |
| <u>LEVEL 13</u>                                                                     |                                      |   |
| LEVEL 12                                                                            |                                      |   |
| EVEL 11<br>170' - 11"                                                               | METAL COMPOSITE PANELS               |   |
| <u>LEVEL 10</u><br>159' - 11"                                                       | EXTERIOR AMENITY SPACE               |   |
| <u>LEVEL 09</u><br>148' - 11"                                                       |                                      |   |
| <u>LEVEL 08</u>                                                                     |                                      |   |
| <u>LEVEL 07</u>                                                                     |                                      |   |
| <u>LEVEL 06</u><br>114' - 11"                                                       | EXTERIOR BALCONIES (MIDRISE)         |   |
| LEVEL 05                                                                            | NEIGHBOURING<br>BUILDING BEYOND      |   |
| <u>LEVEL 04</u><br>92' - 11"                                                        |                                      |   |
| <u>LEVEL 03</u><br>81' - 11"                                                        |                                      |   |
| LEVEL 02                                                                            | PLANTER                              |   |
| 05 - 5<br>LEVEL 01<br>59' - 11"<br>POST OFFICE LOWER LEVEL<br>LEVEL 00'<br>52' - 6" | LINE OF FINISHED GRADE               |   |

| CHANICAL SYSTEM (26TH FLOOR) | 90M (MAX HEIGHT)<br>346' - 7"                               |
|------------------------------|-------------------------------------------------------------|
|                              | <u>LEVEL 26</u><br>335' - 11"                               |
| CONIES                       | LEVEL 25<br>324' - 11"                                      |
|                              | LEVEL 24<br>313' - 11"                                      |
|                              | <u>LEVEL 23</u><br>302' - 11"                               |
|                              | LEVEL 22<br>291' - 11"                                      |
|                              | <u>LEVEL 21</u>                                             |
|                              | <u>LEVEL 20</u>                                             |
|                              | <u>LEVEL 19</u><br>258' - 11"                               |
|                              | <u>LEVEL</u> 18<br>247' - 11"                               |
| CONIES                       | <u>LEVEL</u> <u>17</u><br>236' - 11"                        |
|                              | <u>LEVEL</u> <u>16</u><br>225' - 11"                        |
|                              | <u>LEVEL 15</u><br>214' - 11"                               |
|                              | <u>LEVEL 14</u><br>203' - 11"                               |
|                              | <u>LEVEL 13</u><br>192' - 11"                               |
|                              | <u>LEVEL 12</u>                                             |
|                              | <u>LEVEL 11</u><br>170' - 11"                               |
|                              | <u>LEVEL 10</u><br>159' - 11"                               |
| NIES<br>                     | <u>LEVEL 09</u><br>148' - 11"                               |
| NIES                         | LEVEL 08<br>136' - 11"                                      |
|                              | LEVEL 07<br>125' - 11"                                      |
|                              | LEVEL 06<br>114' - 11"                                      |
|                              | LEVEL 05<br>103' - 11"                                      |
| IDSTONE BLOCKS TO MATCH      | <u>LEVEL 04</u><br>92' - 11"                                |
| GHBOURING BUILDING           | LEVEL 03<br>81' - 11"                                       |
| LDING BEYOND                 | LEVEL 02<br>70' - 11"                                       |
| V FENCE W/ GATE ACCESS       | <u>LEVEL 01</u><br>59' - 11"<br><u>LEVEL 00</u><br>52' - 6" |
|                              | <u>LEVEL (-01)</u><br>41' - 6"                              |
|                              | 41' - 6"<br><u>LEVEL (-02)</u><br>                          |
|                              | -                                                           |