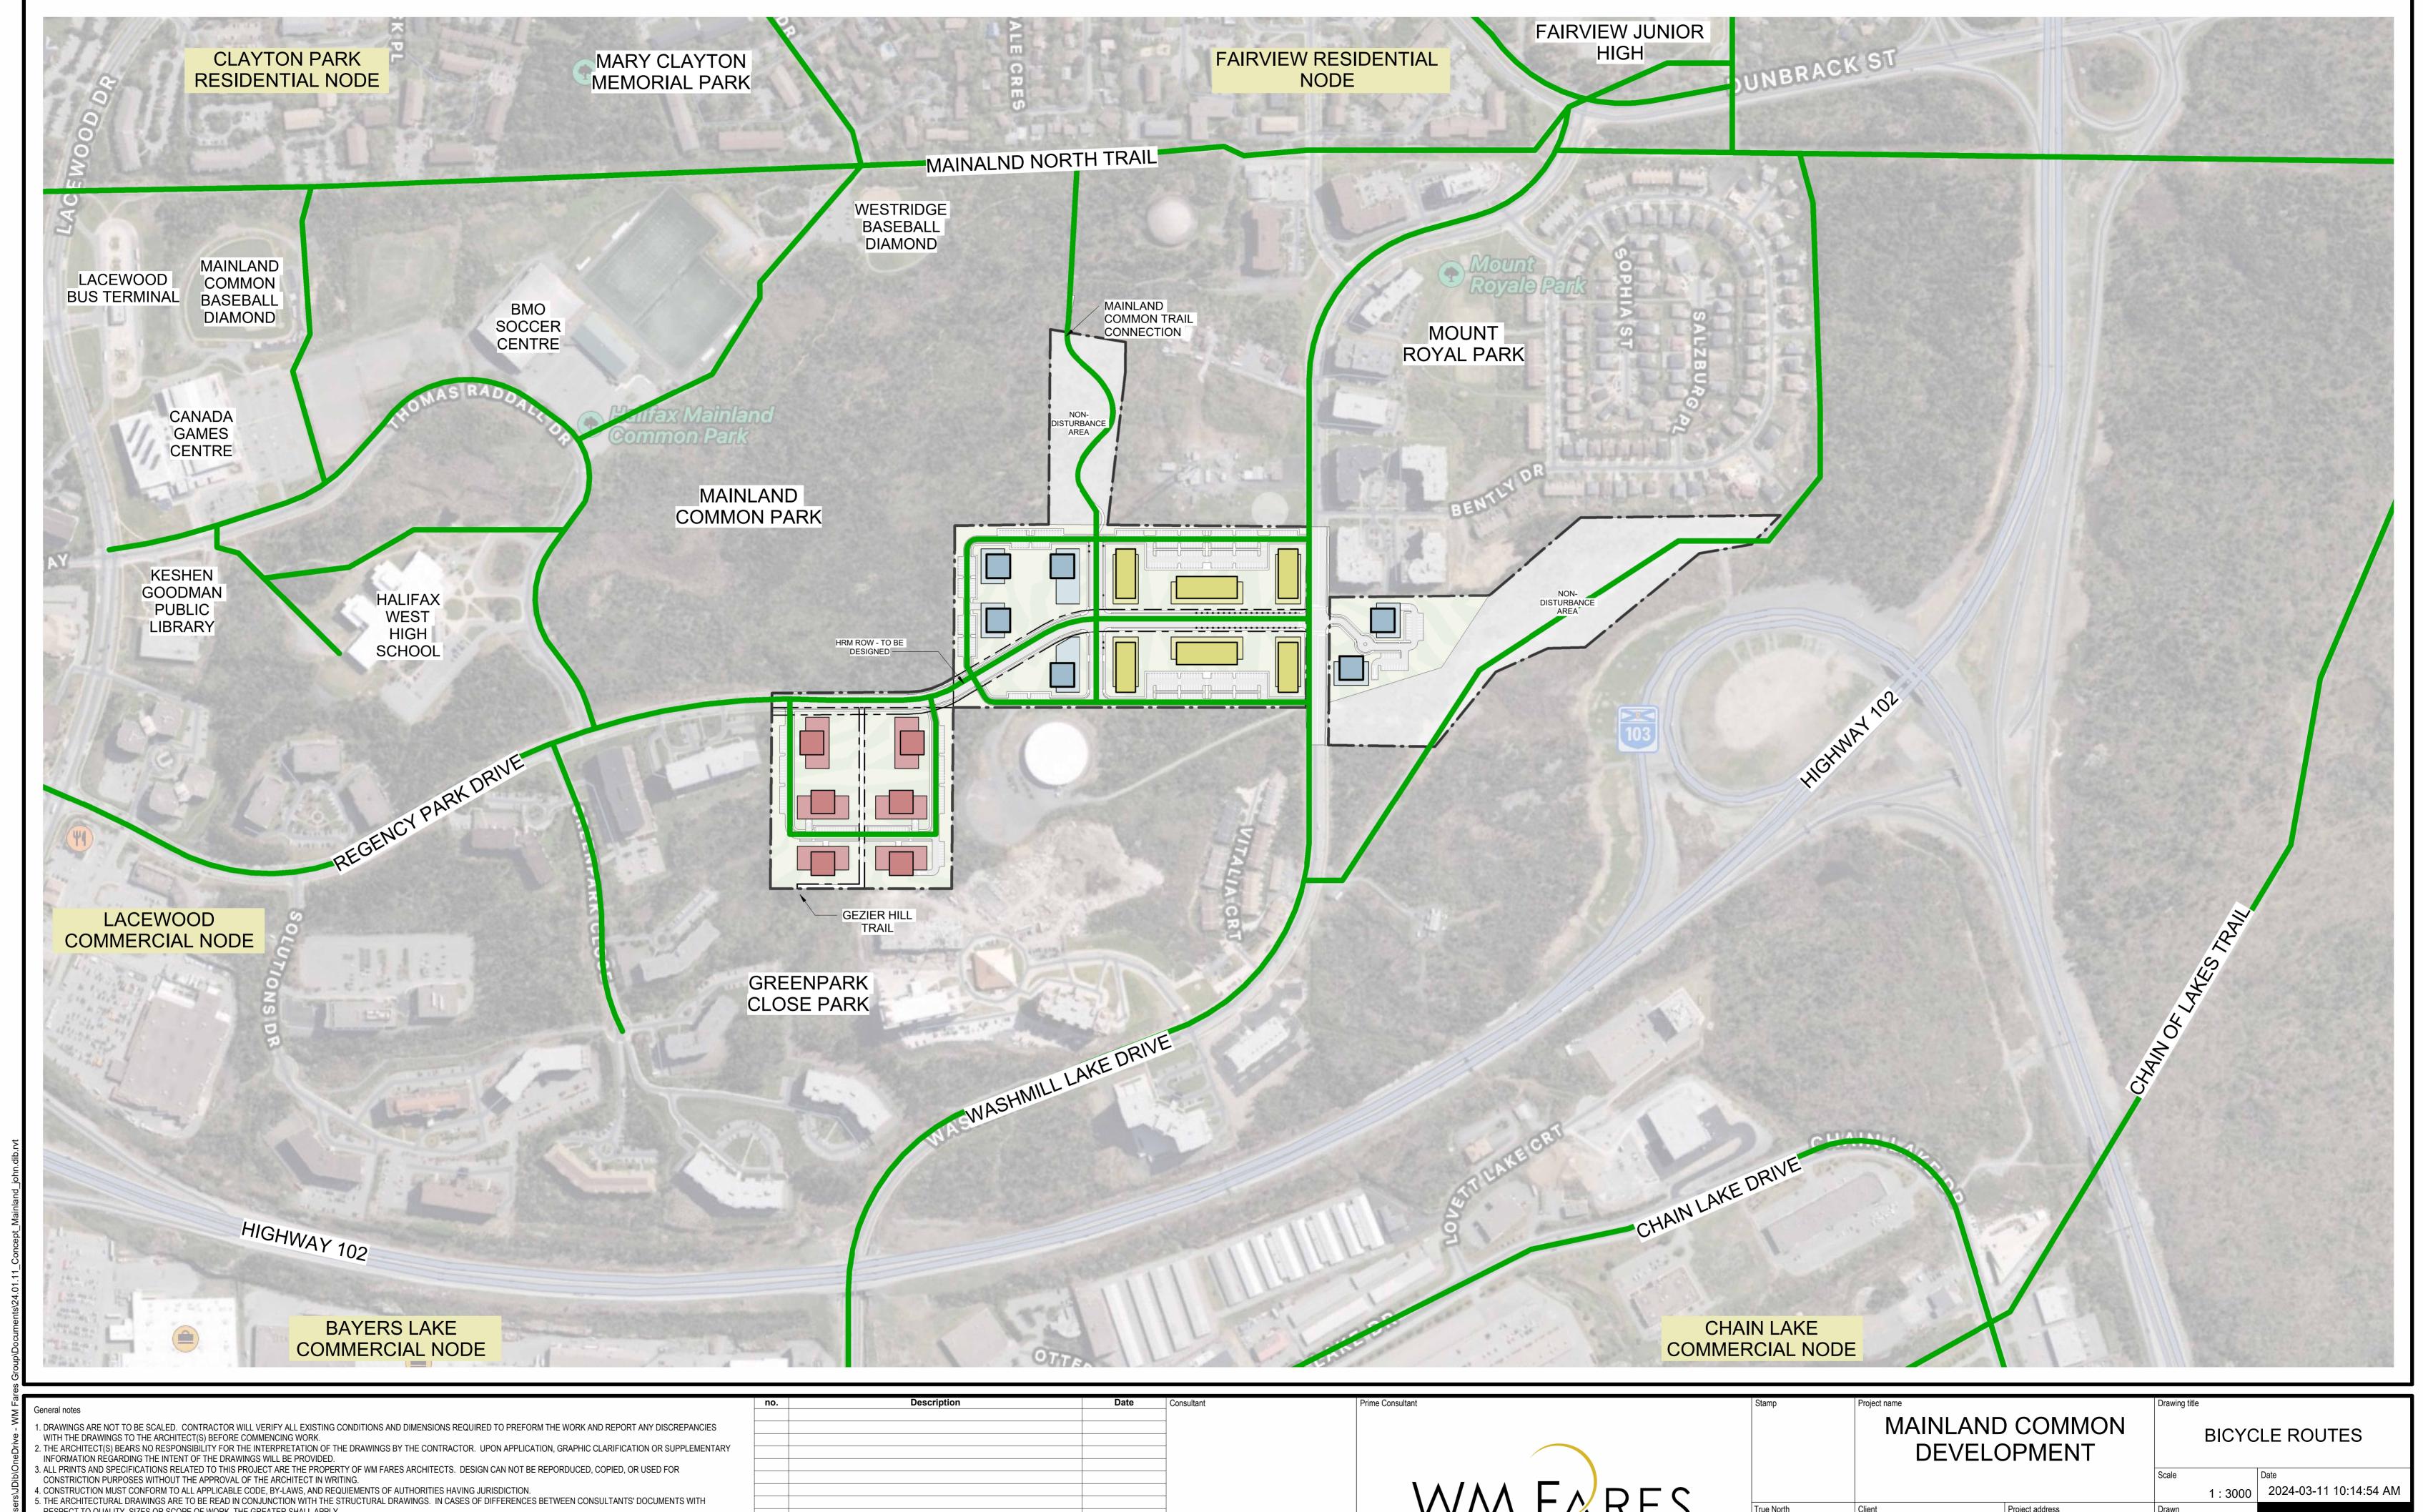

**DEVELOPMENT** 

**RANK INC** 

PID 00330845,

40550774, AND

41477720

1" = 80'-0" | 2024-03-11 10:14:42 AM

Author Checker Projects number

2022-12

Printe Contraction Acids

| Project states | Project stat

Author ARCHITECTS PID 00330845, 40550774, AND **RANK INC** Checker 41477720 Projects number