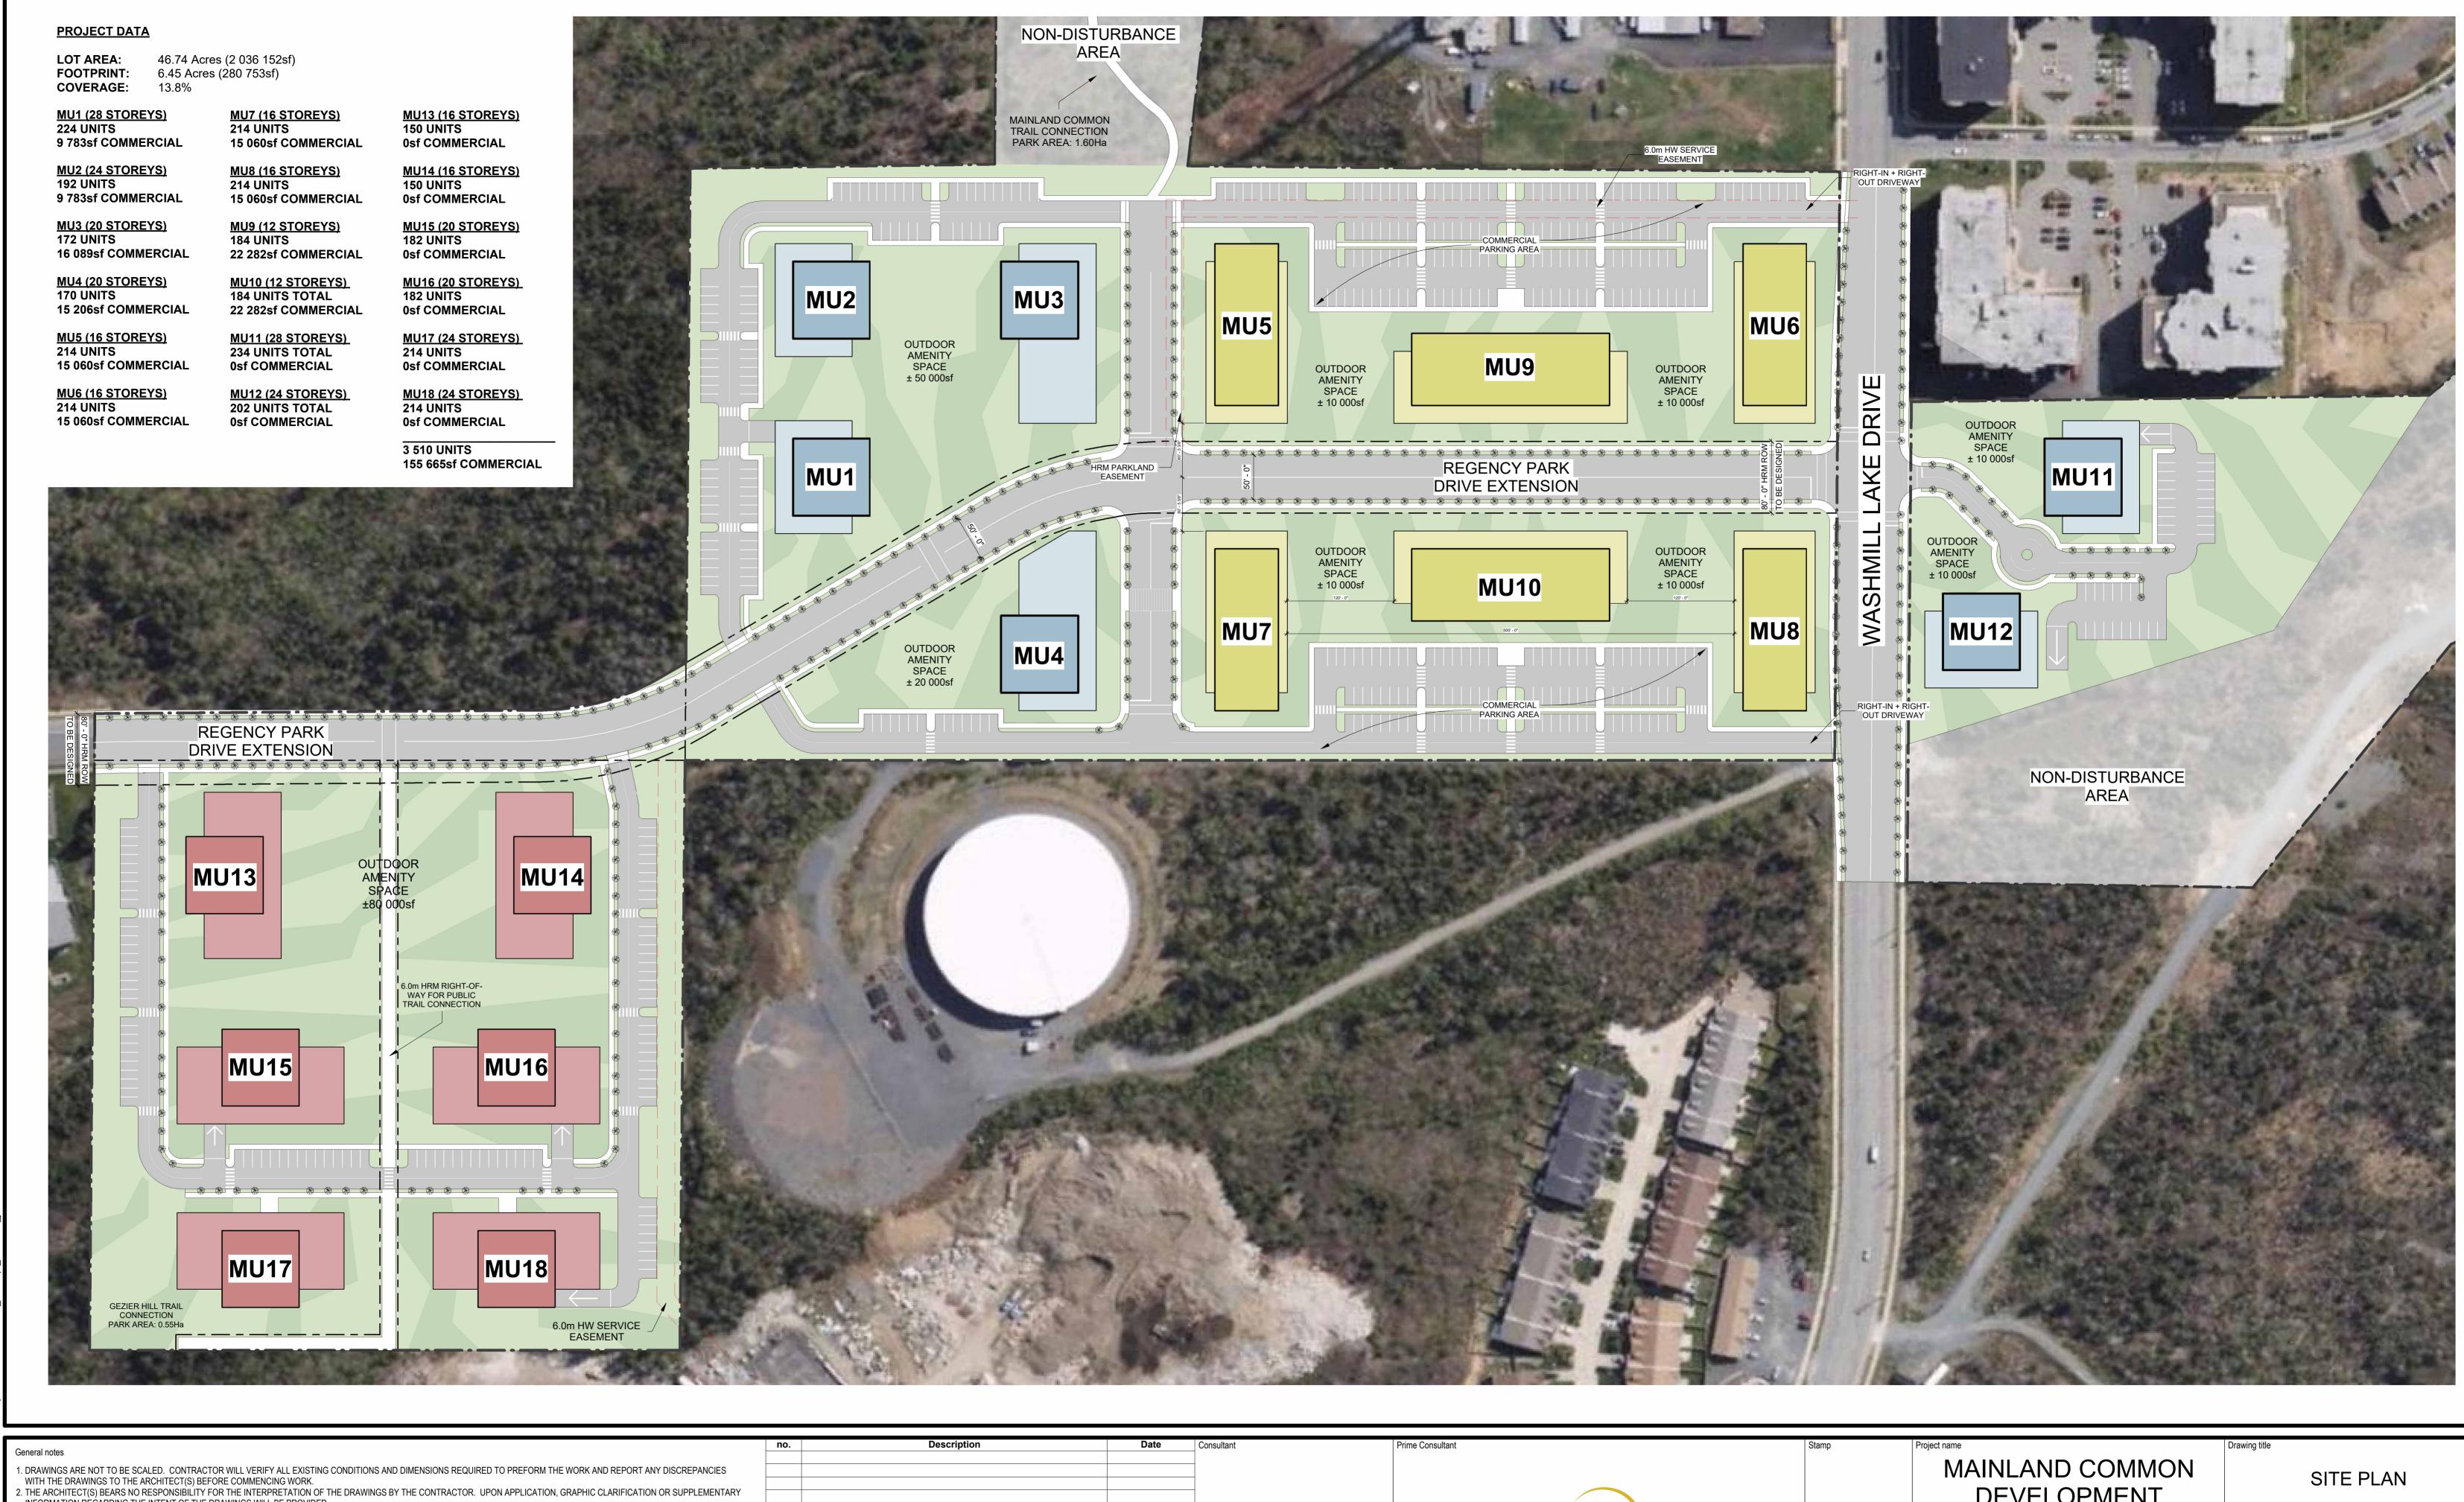

**DEVELOPMENT** 

**RANK INC** 

PID 00330845,

40550774, AND

41477720

1" = 80'-0" | 2024-03-11 10:14:42 AM

Author Checker Projects number

2022-12

Printe Contraction Acids

| Project states | Project stat

Author ARCHITECTS PID 00330845, 40550774, AND **RANK INC** Checker 41477720 Projects number