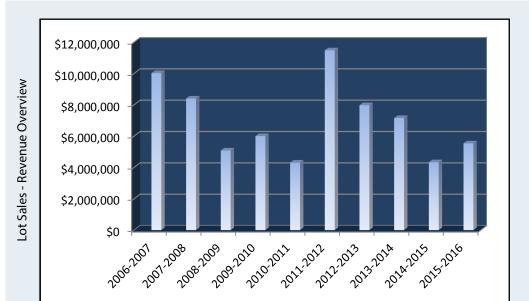

### Lot Sales - Fiscal 2015 / 16

| Lot #   | Street        | Date Sold | Sq. Ft. | Acres | Sale Price  | Sold to                                                                          |
|---------|---------------|-----------|---------|-------|-------------|----------------------------------------------------------------------------------|
| 1266    | Higney Ave    | 20-Aug-15 | 106,167 | 2.44  | \$583,919   | TORCORP Holdings Limited (ProCycle)                                              |
| 1277    | Cutler Ave    | 17-Sep-15 | 80,689  | 1.85  | \$484,134   | Oldham Engineers Limited                                                         |
| 1250A   | Wilkinson Ave | 09-Oct-15 | 322,933 | 7.41  | \$1,753,529 | Nova Enterprises Limited                                                         |
| 1276    | Cutler Ave    | 30-Oct-15 | 104,065 | 2.39  | \$650,406   | Renegade Holdings (Full Throttle Power Sports)                                   |
| L-36A   | MacDonald Ave | 29-Jan-16 | 62,267  | 1.43  | \$342,469   | CKG Elevator                                                                     |
| 1262    | Higney Ave    | 31-Mar-16 | 250,396 | 5.75  | \$1,277,020 | Atlantic Canada Regional Council of Carpenters<br>Millwrights and Allied Workers |
| 1138A-1 | Garland Ave   | 31-Mar-16 | 63,198  | 1.45  | \$442,386   | Nova Scotia Nurses Union                                                         |
|         | TOTAL         |           | 989,715 | 22.72 | \$5,533,863 |                                                                                  |

### **Ten Year Trend**