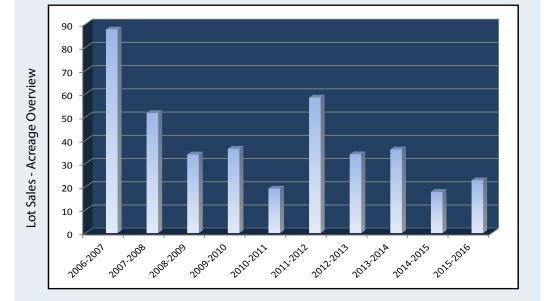

### Lot Sales - Fiscal 2015 / 16

| Lot #   | Street        | Date Sold | Sq. Ft. | Acres | Sale Price  | Sold to                                                                          |
|---------|---------------|-----------|---------|-------|-------------|----------------------------------------------------------------------------------|
| 1266    | Higney Ave    | 20-Aug-15 | 106,167 | 2.44  | \$583,919   | TORCORP Holdings Limited (ProCycle)                                              |
| 1277    | Cutler Ave    | 17-Sep-15 | 80,689  | 1.85  | \$484,134   | Oldham Engineers Limited                                                         |
| 1250A   | Wilkinson Ave | 09-Oct-15 | 322,933 | 7.41  | \$1,753,529 | Nova Enterprises Limited                                                         |
| 1276    | Cutler Ave    | 30-Oct-15 | 104,065 | 2.39  | \$650,406   | Renegade Holdings (Full Throttle Power Sports)                                   |
| L-36A   | MacDonald Ave | 29-Jan-16 | 62,267  | 1.43  | \$342,469   | CKG Elevator                                                                     |
| 1262    | Higney Ave    | 31-Mar-16 | 250,396 | 5.75  | \$1,277,020 | Atlantic Canada Regional Council of Carpenters<br>Millwrights and Allied Workers |
| 1138A-1 | Garland Ave   | 31-Mar-16 | 63,198  | 1.45  | \$442,386   | Nova Scotia Nurses Union                                                         |
|         | TOTAL         |           | 989,715 | 22.72 | \$5,533,863 |                                                                                  |

### **Ten Year Trend**