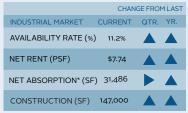

### **Quick Stats**

\* The arrows are trend indicators over the specified time period and do not represent a positive or negative value. (eg. absorption could be negative, but still represent a positive trend over a specified period.)