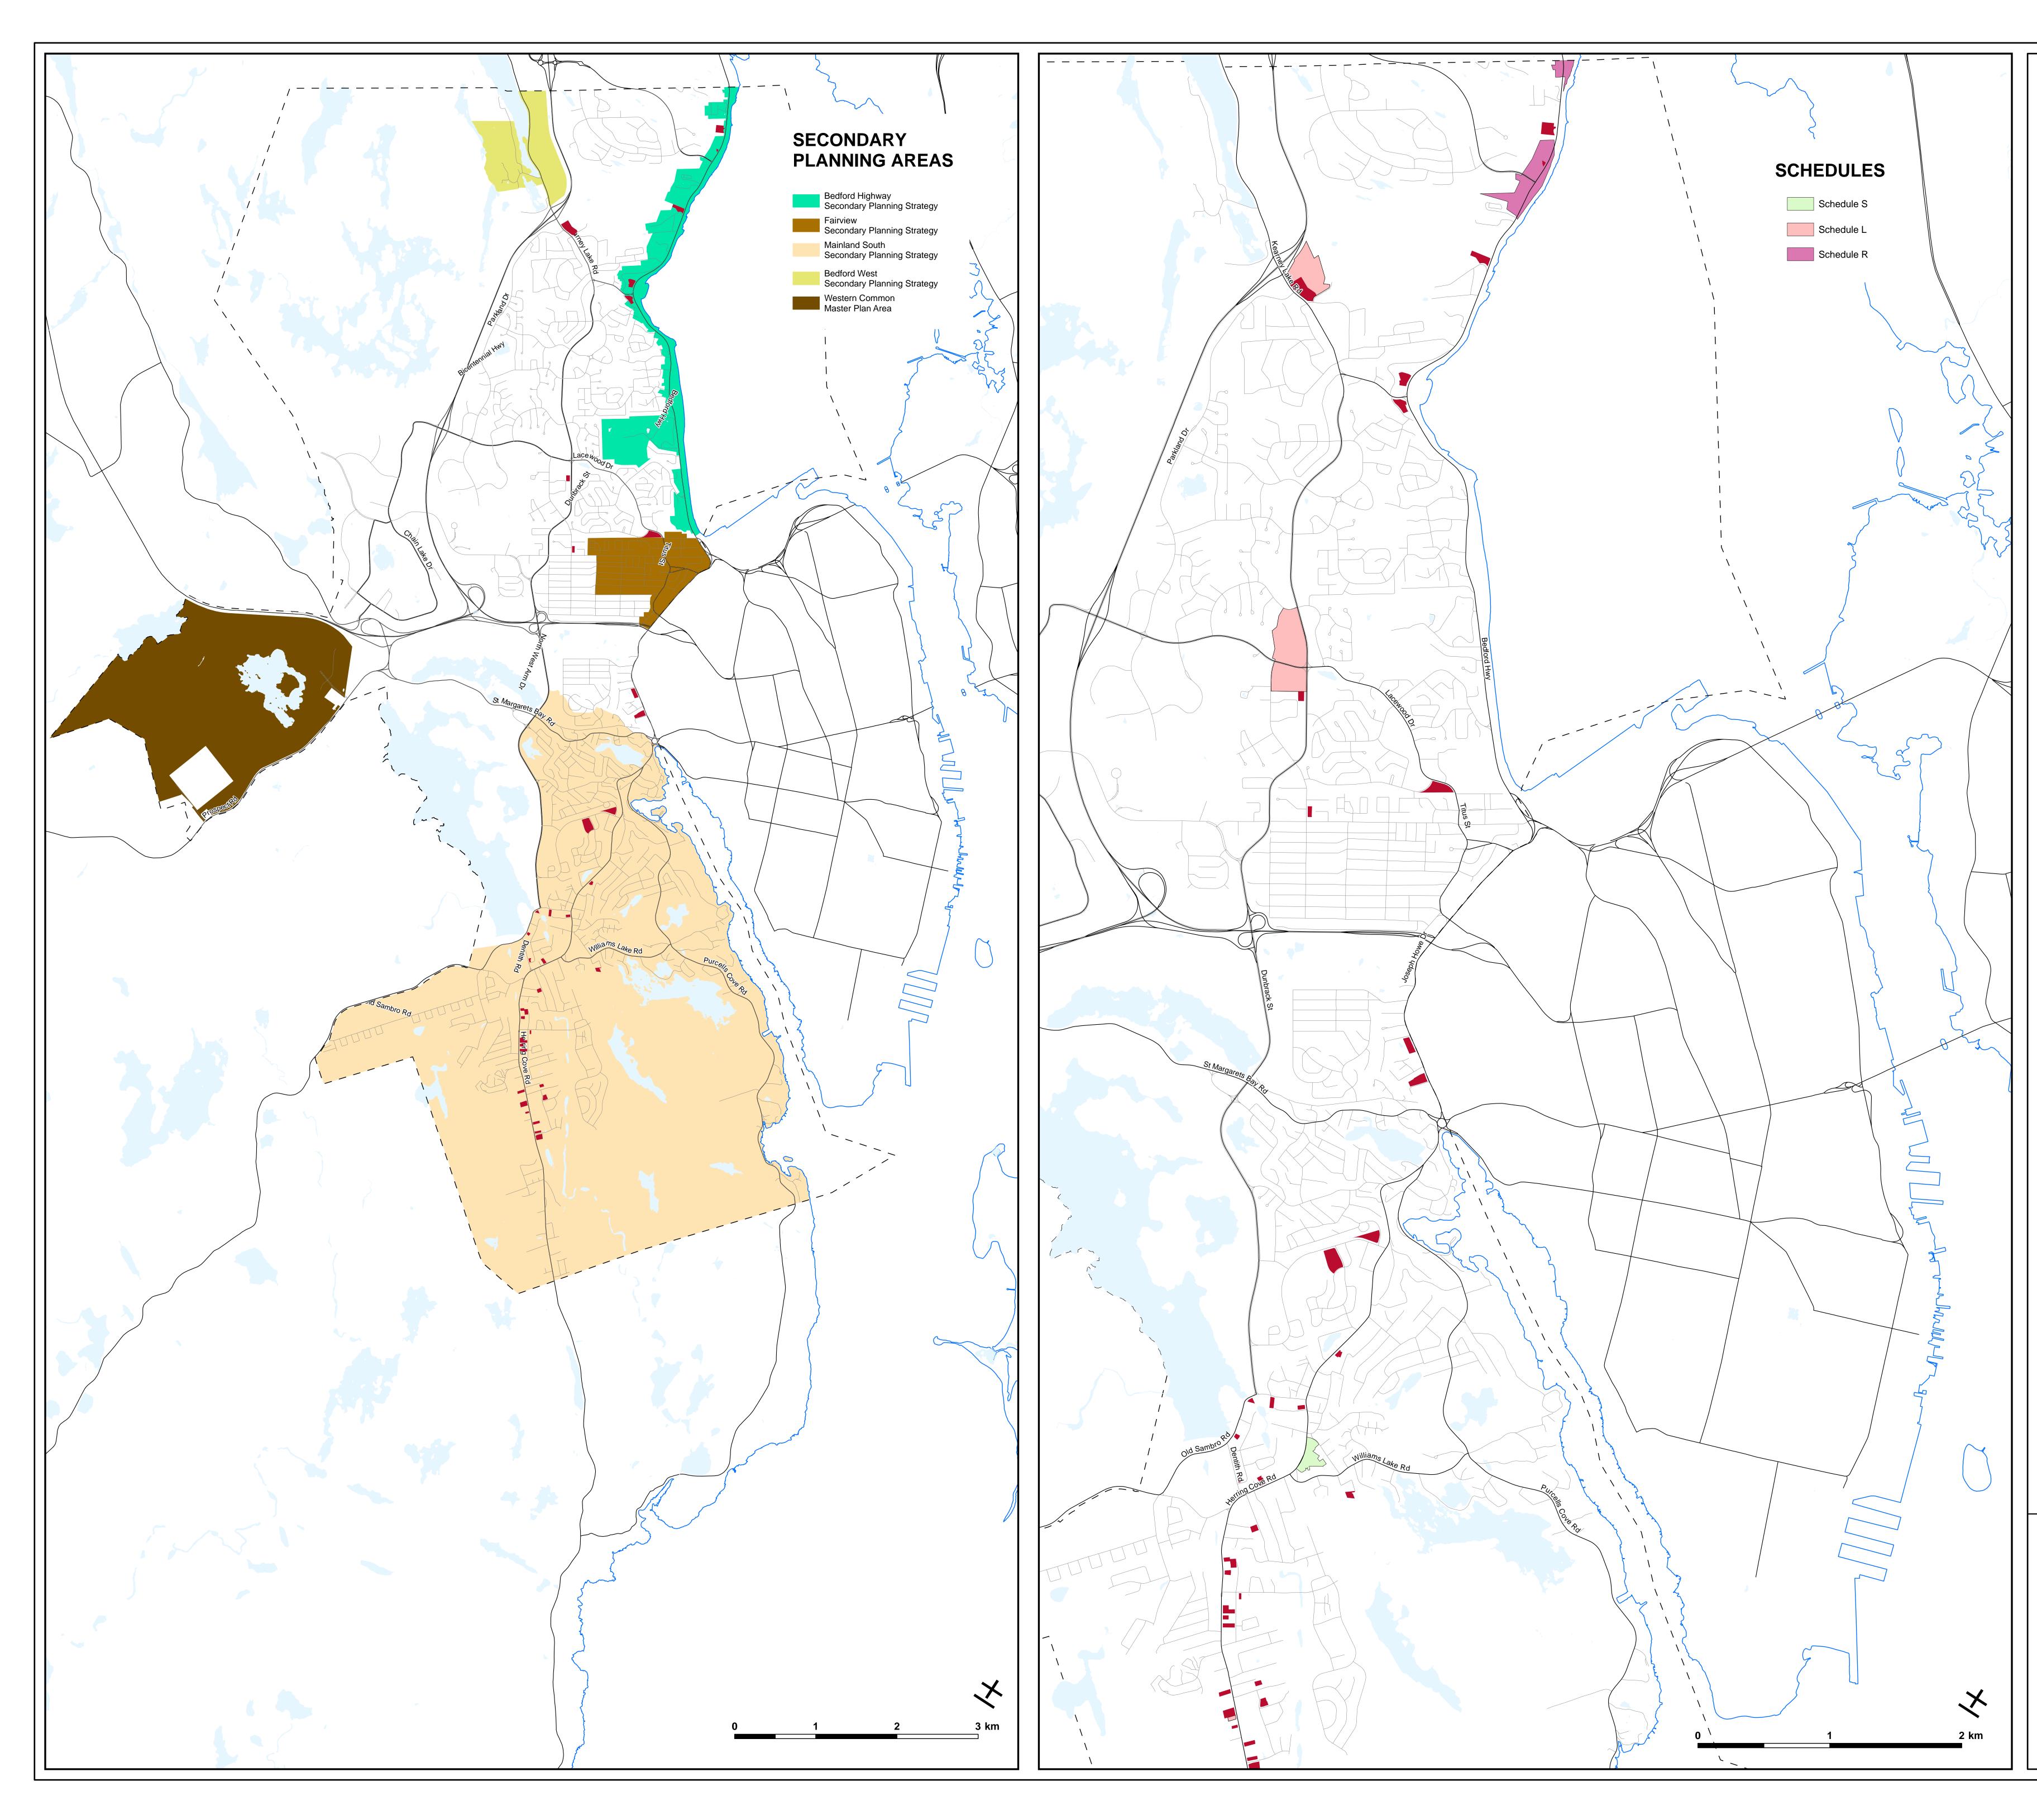

## ΗΛLΙϜΛΧ

HALIFAX

Mainland Land Use By-Law

ZM-2 - Schedules and Secondary Plan Areas

> Refer to Suburban Housing Accelerator Land Use By-Law

The complete package of zoning regulations for the City of Halifax is comprised of the Land Use Bylaw, Zoning Map, Schedule Map, Height Precinct Map, View Plane Map, McIntosh Run Flood Plain Map, and Building Line Plan.

Reference to the complete package must be made in order to determine allowable land uses for any land in the Halifax Plan Area.

Кеу Мар

Effective: 23 April 2025 Compiled by HRM Planning Services. HRM does not guarantee the accuracy of any representation on this plan.