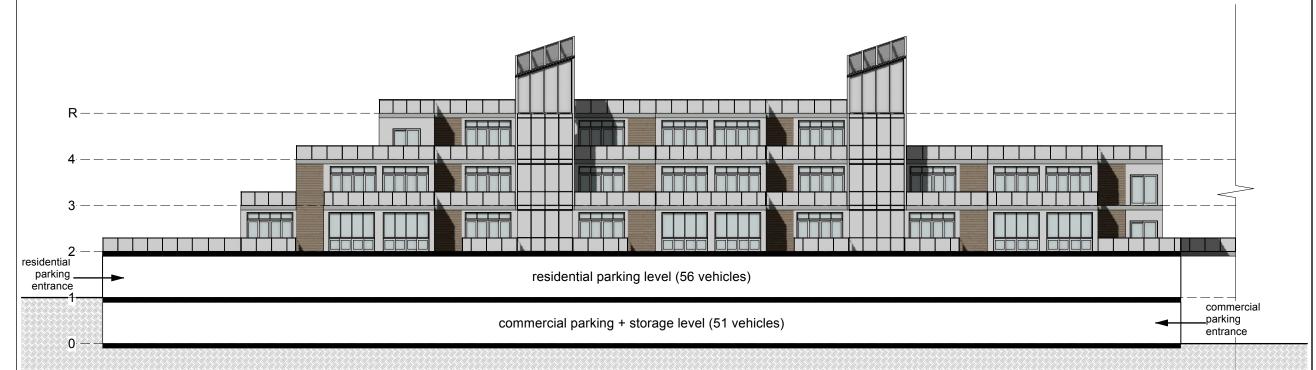

### PARKING SECTION NOTES

This drawing shows a section cut through the two lowest levels of the low-rise building (see section cut diagram) to illustrate how the building makes use of the natural slope of the site to provide two separate levels of parking with independent entrances. This change in elevation is also shown in the 3D elevation visual (drawing A3).

**SECTION CUT DIAGRAM** 

This drawing and the design detailed herein was developed by OSO planning + design. Use of information contained in this document without the expressed permission of the design team is an infringment of the Copyright Act of Canada.

## **A6**

PARKING SECTION

SCALE: 1:250

March 2025