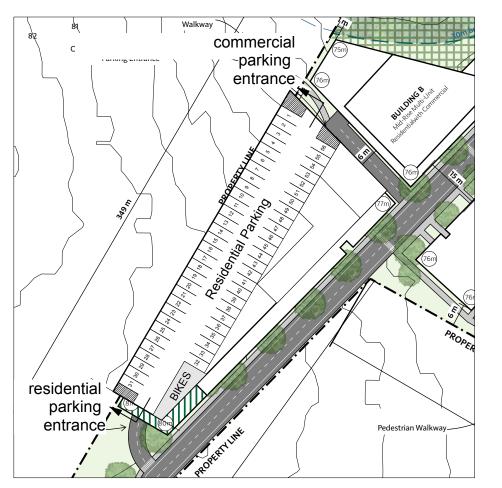

# **A4**

PARKING DESIGN - UPPER LEVEL

SCALE: 1:1000

March 2025

HARMONY PARK
DEVELOPMENT AGREEMENT
APPLICATION
PID: 00645846
Special Planning Area 12 & 1

1531 Grafton Street Unit #304 Halifax NS B3J 2B9

Parking Design - Upper Level Scale: 1:1000