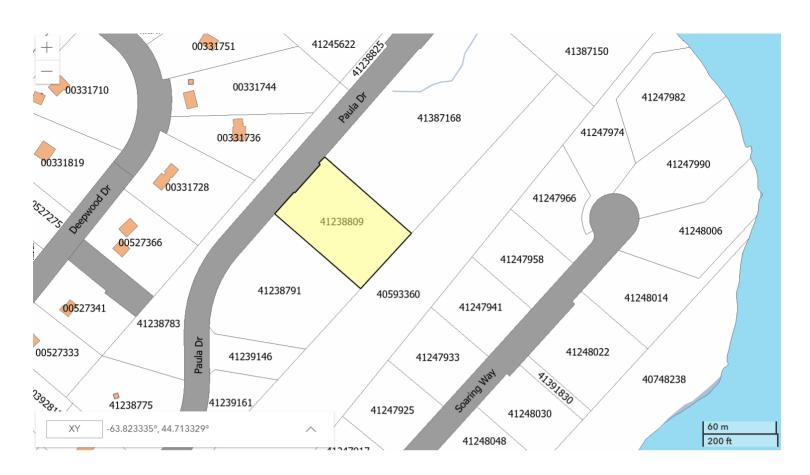

## SCHEDULE "A"

2024-11-25 15:20:08

PID:

41238809

**CURRENT STATUS:** 

**ACTIVE** 

**EFFECTIVE DATE/TIME:** 

2007-06-13 10:55:15

Place Name: EAGLE GLEN ROAD HAMMONDS PLAINS

Municipality/County: HALIFAX REGIONAL MUNICIPALITY/HALIFAX COUNTY

Designation of Parcel on Plan: LOT 4

Title of Plan: FINAL PLAN OF S/D SHOWING LOTS 1-35 (INCLUSIVE) & 4-EH-1, ROAD RESERVES RR-2 & RR-3, PARCEL EG-1 (EAGLE GLEN ROAD) & REMAINDER PARCEL R-38 & DRAINAGE EASEMENTS E-2, E-3, E-4, & E-5 -LANDS OF GAM INTERNATIONAL ENTERPRISES LTD, COX LAKE ESTATES, PHASE 1

Registration County: HALIFAX COUNTY Registration Number of Plan: 87974573 Registration Date of Plan: 2007-06-04 10:50:43

| External | <b>Comments:</b> |
|----------|------------------|
|          |                  |