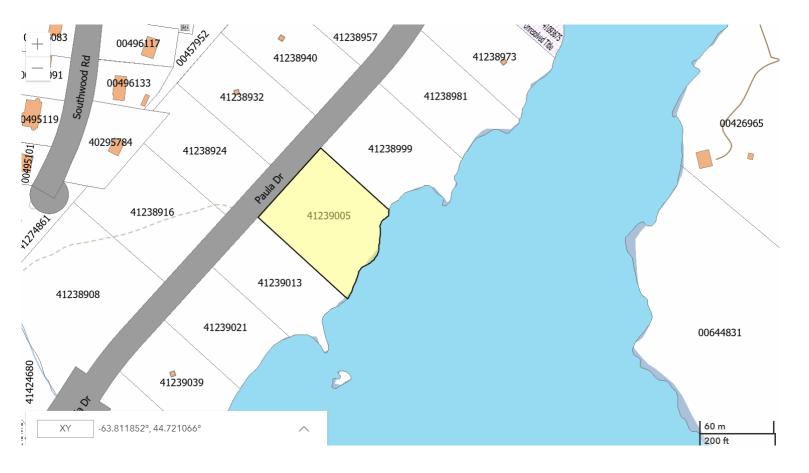

## PARCEL DESCRIPTION REPORT

SCHEDULE "A"

2024-11-26 09:59:50

| PID:                        | 41239005            |
|-----------------------------|---------------------|
| CURRENT STATUS:             | ACTIVE              |
| <b>EFFECTIVE DATE/TIME:</b> | 2007-06-13 10:55:15 |

Place Name: EAGLE GLEN ROAD HAMMONDS PLAINS Municipality/County: HALIFAX REGIONAL MUNICIPALITY/HALIFAX COUNTY Designation of Parcel on Plan: LOT 24 Title of Plan: FINAL PLAN OF S/D SHOWING LOTS 1-35 (INCLUSIVE) & 4-EH-1, ROAD RESERVES RR-2 & RR-3, PARCEL EG-1 (EAGLE GLEN ROAD) & REMAINDER PARCEL R-38 & DRAINAGE EASEMENTS E-2, E-3, E-4, & E-5 -LANDS OF GAM INTERNATIONAL ENTERPRISES LTD,COX LAKE ESTATES,PHASE 1 Registration County: HALIFAX COUNTY Registration Number of Plan: 87974573 Registration Date of Plan: 2007-06-04 10:50:43