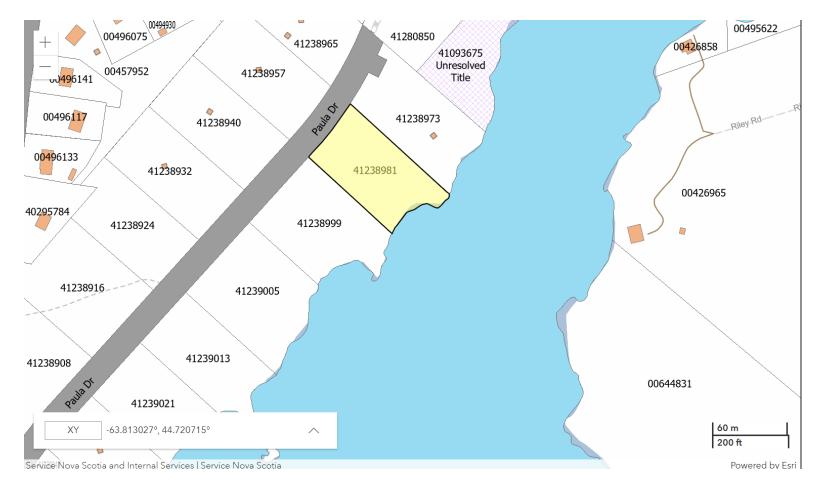

## **SCHEDULE "A"**

2024-11-25 15:49:36

PID: 41238981 CURRENT STATUS: ACTIVE

**EFFECTIVE DATE/TIME:** 2007-06-13 10:55:15

Place Name: EAGLE GLEN ROAD HAMMONDS PLAINS

Municipality/County: HALIFAX REGIONAL MUNICIPALITY/HALIFAX COUNTY

Designation of Parcel on Plan: LOT 22

Title of Plan: FINAL PLAN OF S/D SHOWING LOTS 1-35 (INCLUSIVE) & 4-EH-1, ROAD RESERVES RR-2 & RR-3, PARCEL EG-1 (EAGLE GLEN ROAD) & REMAINDER PARCEL R-38 & DRAINAGE EASEMENTS E-2, E-3, E-4, & E-5 -LANDS OF GAM INTERNATIONAL ENTERPRISES LTD,COX LAKE ESTATES,PHASE 1