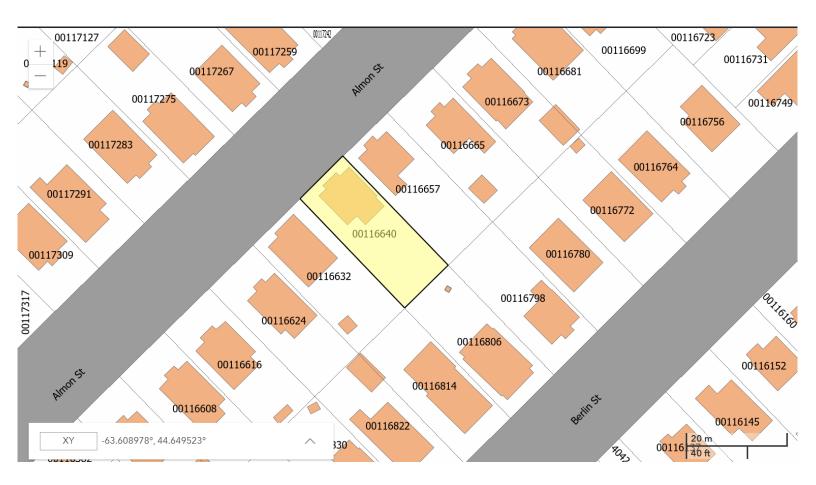

All that certain lot, piece or parcel of land situate, lying and being on the south side of Almon Street in the City of Halifax, and being Lot No. 191 as shown on a plan of the Ardmore Subdivision made by C.P. Hoper for Maritime Housing Limited and dated August 29, 1947, said lot being more particularly described as follows:

Beginning at a point on the south side line of Almon Street, said point being distance three hundred forty-two and fivetenths (345.5) feet from the intersection of the south side line of Almon Street and the West side line of Connolly Street and being also the North East corner of Lot No. 192;

Thence in an Easterly direction along the South line of Almon Street a distance of forty (40) feet to the West side line of Lot 190 as shown on said plan;

Thence in a southerly direction along the West side line of Lot No. 190 a distance of ninety-seven and five tenths (97.5) feet to the north side line of Not No. 176 as shown on said plan;

Thence in a Westerly direction along the North side line of Lots Nos. 176 and 175 a distance of forty (40) feet to the East side line of Lot No. 192;

Thence in a Northerly direction along the East side line of Lot No. 192 a distance of ninety-seven and five-tenths (97.5) feet to the place of beginning.

Subject to a Utility Easement as contained in a Deed recorded in Book 1603 at Page 112 as document number 4639.

| The description for the parcel originates with a deed dated April 2, 1959, registered in the registration district of Halifax County in book 1603 at page 112 and the subdivision is validated by Section 291 of the Municipal Government Act. |  |
|------------------------------------------------------------------------------------------------------------------------------------------------------------------------------------------------------------------------------------------------|--|
| External Comments:                                                                                                                                                                                                                             |  |
| Description Change Details:                                                                                                                                                                                                                    |  |
| Reason: Author of New or Changed Description:                                                                                                                                                                                                  |  |
| Name:                                                                                                                                                                                                                                          |  |
| Registered Instruments:                                                                                                                                                                                                                        |  |
| Comments:                                                                                                                                                                                                                                      |  |