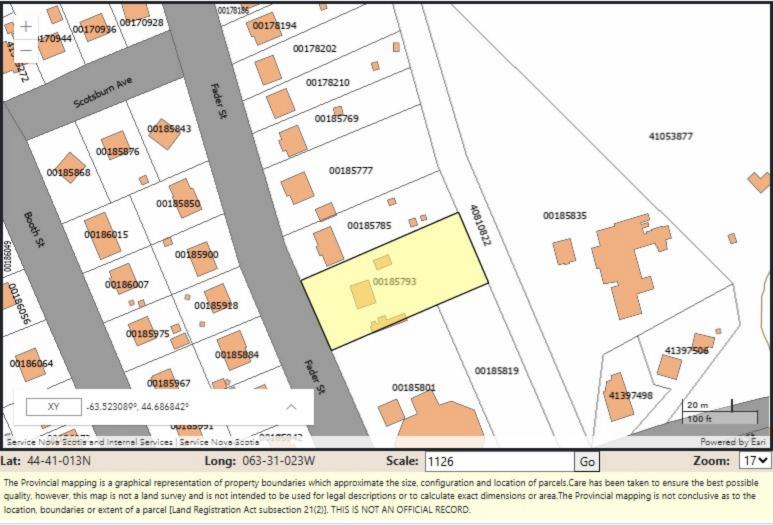

## **SCHEDULE "A"**

2025-01-11 10:52:00

AAN 00809527

PID: 185793 CURRENT STATUS: ACTIVE

**EFFECTIVE DATE/TIME:** 2015-03-03 14:20:10

ALL that piece of land situate lying and being in Westphal in the County of Halifax, Nova Scotia, being lots Numbers Three and Four on the plan of a subdivision of property of Hector H. Booth at Lake Lamont in Westphal, Halifax County, as filed and registered at the Registry of Deeds Office, Halifax as plan no. 536, and more particularly described as follows -

BEGINNING at a post marked IB, which is the North West corner of the property deeded to E. J. Fader by Hector R. M. Booth under date of the twenty-sixth day of November, nineteen hundred and forty-two, A. D.

Thence running northerly in a straight line one hundred feet along the line of the roadway to a post marked 2A, Thence Easterly two hundred. and twenty-five feet to a post marked 2B on the Western boundary of the road shown on the aforesaid subdivision plan,

Thence Southerly one hundred feet along the boundary of the aforesaid subdivision road to a post marked 1C which post marks the North East corner of the before-mentioned E. J. Fader property,

Thence Westerly along the Northern boundary of the aforesaid Fader property two hundred and twenty-five feet to the post 1B which is the point of beginning