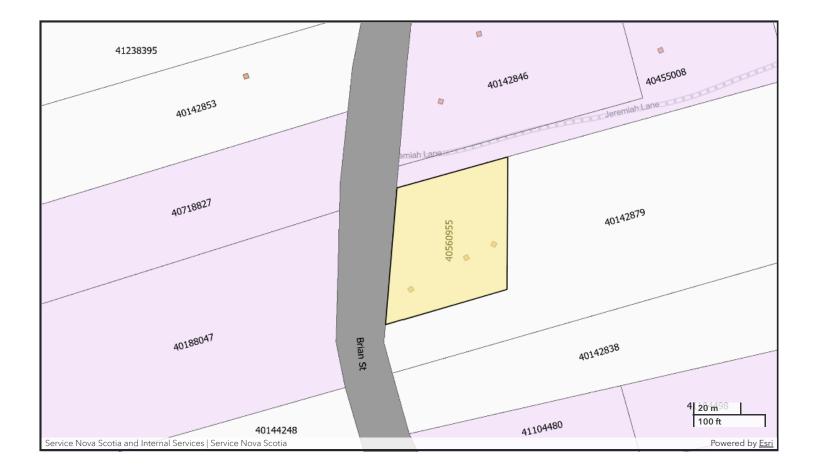

## PARCEL DESCRIPTION REPORT

**SCHEDULE "A"** 

2025-01-14 09:54:04

| PID:                 | 40560955            |
|----------------------|---------------------|
| CURRENT STATUS:      | ACTIVE              |
| EFFECTIVE DATE/TIME: | 2011-06-30 10:53:22 |

Location: East Preston Designation of Parcel on Plan: Lot 108A Registration County: Halifax Registration Reference of Plan: 27364

\*\*\* Municipal Government Act, Part IX Compliance \*\*\*

Compliance:

The parcel is created by a subdivision (details below) that has been filed under the Registry Act or registered under the Land Registration Act

Registration District: HALIFAX COUNTY Registration Year: 1990 Plan or Document Number: 27364