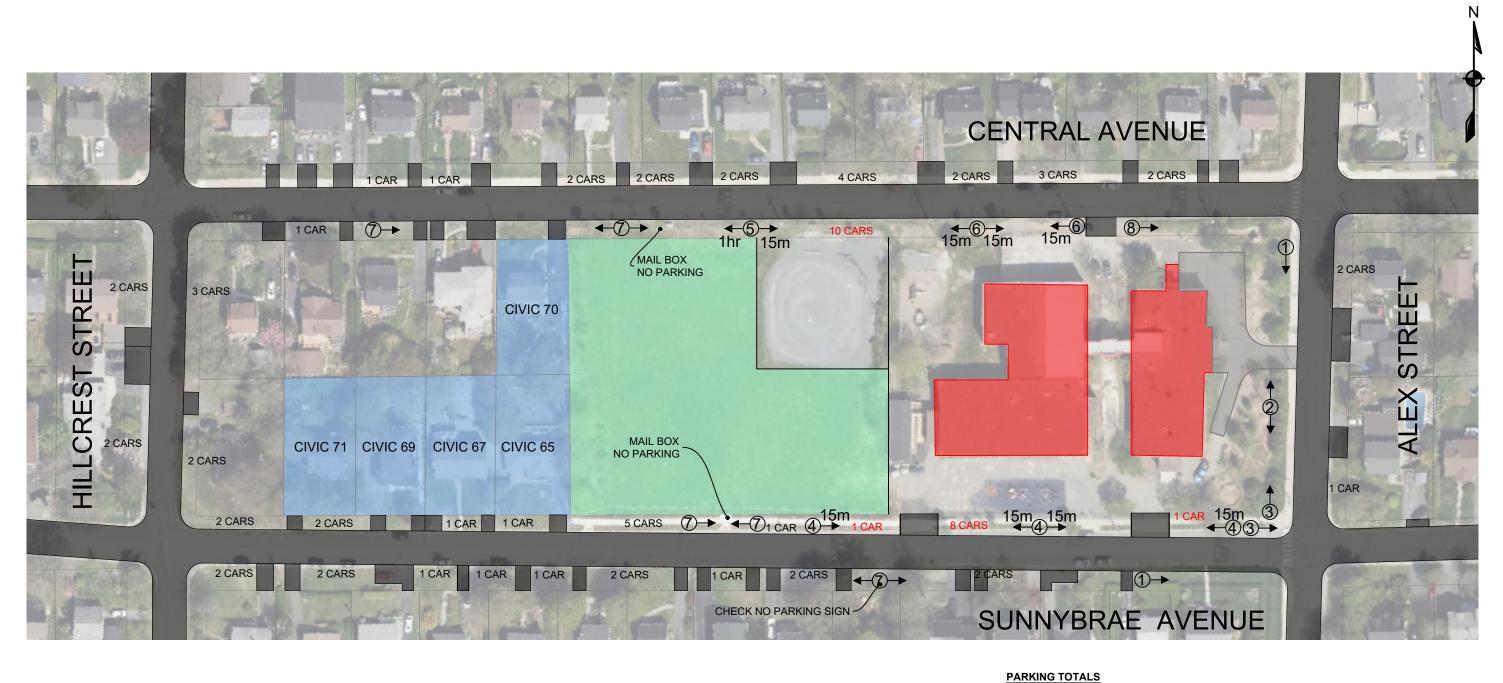

## 15 mir

15 minute 20 spaces Unlimited 44 spaces Off Street 12 spaces Totals 76 spaces

| CONSULTANT                          | CLIENT                | PROJECT DESCRIPTION            | SHEET DESCRIPTION                             | Engineer    | Drawn       |
|-------------------------------------|-----------------------|--------------------------------|-----------------------------------------------|-------------|-------------|
| DESIGNPOINT                         |                       | MAGIC BEINGS DAYCARE EXPANSION | PARKING INVENTORY<br>SUNNYBRAE/CENTRAL CAMPUS | P.BURGESS   |             |
|                                     |                       |                                |                                               | Scale       | Date        |
|                                     |                       |                                |                                               | 1:1000      | FEB-18-2025 |
|                                     |                       |                                |                                               | Project No. | Drawing No. |
| engineering • surveying • solutions |                       |                                | CONTRIBITORE/CEIVITORE CAMINI CO              | 25-082      |             |
|                                     | FAIRVIEW, NOVA SCOTIA | Filename                       |                                               | 1 1         |             |