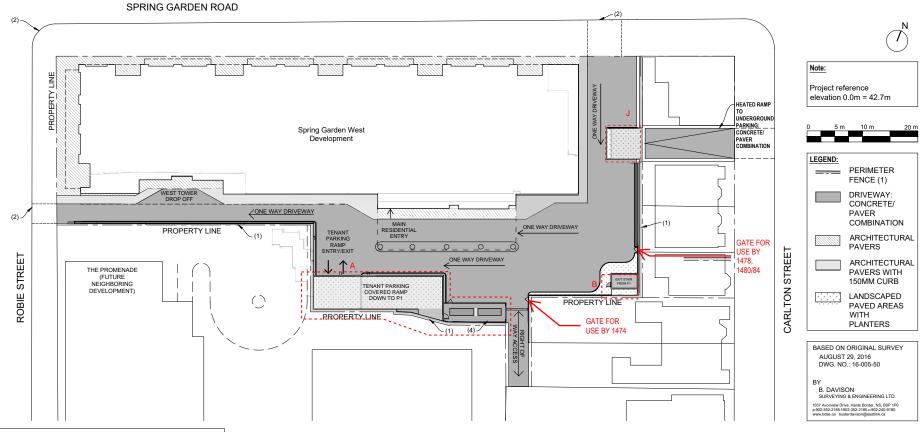

## NON-SUBSTANTIVE CHANGES

- A ADDITION OF ENCLOSED TENANT PARKING RAMP (A -141.8m<sup>2</sup>)
- B ADDITION OF ENCLOSED EXIT STAIR FROM P1 PARKING (A 14.9m<sup>2</sup>)
- C CENTRALIZED TENANT DROP OFF IN PLACE OF ENCLOSED LOADING BAY
- D WEST TOWER RESIDENTIAL ENTRY REMOVED
- E EAST TOWER RESIDENTIAL ENTRY REMOVED
- F ADDITION OF SMALL BALCONIES
- G ADDITION OF P5 PARKING LEVEL
- H BAYS EXTENED TO LOWER LEVELS
- J ADDITION OF RAISED PLANTER (HT 1.2m<sup>2</sup>)

NOTES: (1) PERIMETER FENCE: ARCHITECTURAL FENCE 1.8m, 2.4m, 3m - 2.4m HIGH AT HERITAGE PROPERTIES W GATES, PORTIONS W/ TRAINED CLIMBERS IN PLANTERS FOR A MINIMUM OF 10% OF TOTAL WALL

LENGTH. (2) CURB CUTS PER REDBOOK HRM SPEC.

(3) MARKED AND RAISED CROSSWALK

(4) SCREENED AREA TO HOUSE TRANSFORMER & GENERATOR IF REQ'D