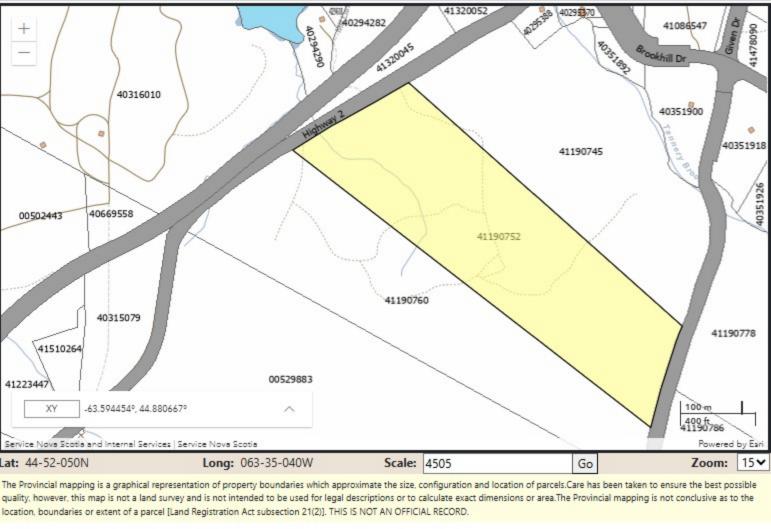

## PARCEL DESCRIPTION REPORT SCHEDULE "A"

2024-09-01 15:19:15

|                 |          | AAN 09779655 |
|-----------------|----------|--------------|
| PID:            | 41190752 | AAN 07117033 |
| CURRENT STATUS: | ACTIVE   |              |

**EFFECTIVE DATE/TIME:** 2005-12-06 13:17:06

Place Name: N0 2 HIGHWAY WELLINGTON

Municipality/County: COUNTY OF HALIFAX/HALIFAX COUNTY

Designation of Parcel on Plan: PARCEL 22

Title of Plan: PLAN OF SUBDIVISION OF LANDS CONVEYED TO OAKFIELD ESTATE LIMITED TO FORM

PARCELS 21 TO 44 INCLUSIVE

Registration County: HALIFAX COUNTY Registration Number of Plan: 83734732 Registration Date of Plan: 2005-12-01 15:11:36

| External | Comments | ;: |
|----------|----------|----|
|----------|----------|----|