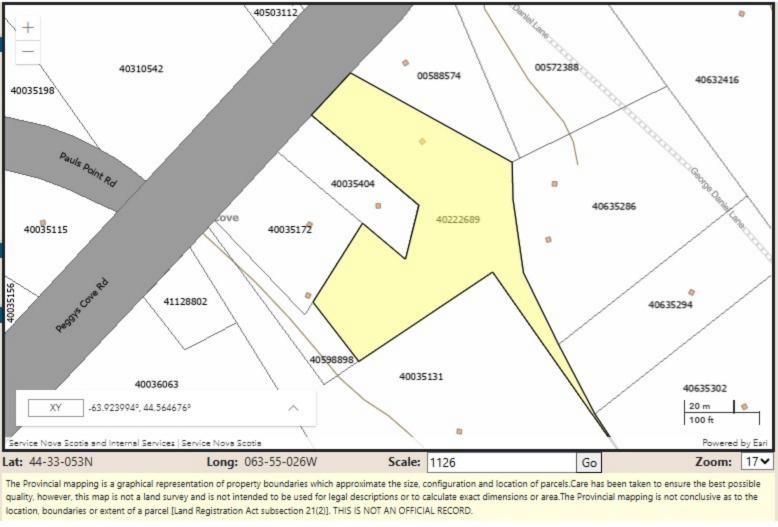

## PID 40222689

Block X1 as shown on "Plan Shewing Lands of Rhoda Michaelson at Hacketts Cove in the County of Halifax, Province of Nova Scotia" signed by K. W. Robb, Nova Scotia Land Surveyor on December 17, 1969 and recorded at the Halifax County Land Registration Office in 1970 as Plan 9845.

## SAVING AND EXCEPTING

Lot RM-2X as shown on "Plan Shewing Lands of Rhoda Michaelson at Hacketts Cove in the County of Halifax, Province of Nova Scotia" signed by K. W. Robb, Nova Scotia Land Surveyor on December 1, 1980 and recorded at the Halifax County Land Registration Office on April 27, 1987 as Plan 24056.