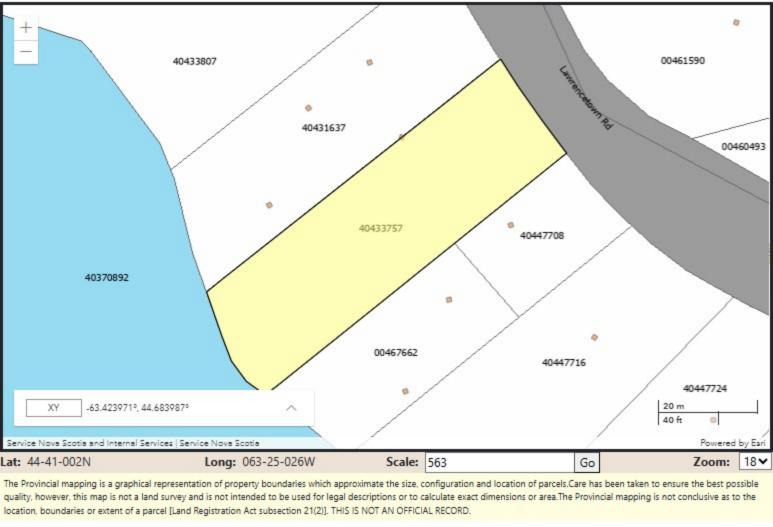

## PARCEL DESCRIPTION REPORT SCHEDULE "A"

| 2024-07-25 16:01:36                                                                     |                                           | AAN 00367893                                                  |
|-----------------------------------------------------------------------------------------|-------------------------------------------|---------------------------------------------------------------|
| PID:<br>CURRENT STATUS:<br>EFFECTIVE DATE/TIME:                                         | 40433757<br>ACTIVE<br>2019-05-23 12:55:21 |                                                               |
| PID 40433757                                                                            |                                           |                                                               |
| Municipality/County: Halifax                                                            |                                           |                                                               |
| Designation of Parcel on Plan:                                                          | Lot B1                                    |                                                               |
| Title of Plan: Subdivision of La                                                        | ands of Inez Bonang at Law                | rencetown in the County of Halifax, Province of Nova Scotia.  |
| Registration County: Halifax                                                            |                                           |                                                               |
| Registration Number of Plan: F                                                          | Plan Number 25372                         |                                                               |
| TOGETHER WITH an Easeme<br>Deeds for Halifax County, in B                               |                                           | ed in an Agreement re Use of Land recorded in the Registry of |
| SUBJECT TO an Easement/Ri for Halifax County, in Book 44                                |                                           | an Agreement re Use of Land recorded at the Registry of Deeds |
| *** Municipal Government Ac                                                             | t, Part IX Compliance ***                 |                                                               |
| Compliance:                                                                             |                                           |                                                               |
| The parcel is created by a subd<br>Land Registration Act                                | ivision (details below) that h            | has been filed under the Registry Act or registered under the |
| Registration District: HALIFA<br>Registration Year: 1988<br>Plan or Document Number: 25 |                                           |                                                               |
| External Comments:                                                                      |                                           |                                                               |
| <b>Description Change Details:</b>                                                      |                                           |                                                               |
| Reason:<br>Author of New or<br>Changed Description:                                     |                                           |                                                               |
| Name:                                                                                   |                                           |                                                               |
| Registered Instruments:                                                                 |                                           |                                                               |

## **SCHEDULE "A"**

All that right, title and interest of the assessed owner, Godfrey Lewis Perry, in the following personal property:

Mobile Home Serial #UNKNOWN Located at 2416 Lawrencetown Road, Lawrencetown Halifax Regional Municipality