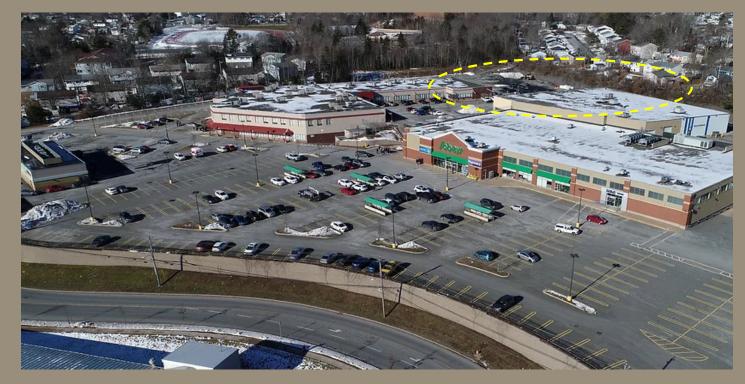

#### U P L 🛦 N D

PLANAPP 2023-00368 (Formerly 24508): 70-80 First Lake Drive, Lower Sackville

## CURRENT RENOVATIONS ONGOING ON-SITE (For information only)

U P L 🛦 N D

Thank you!

Planning + Design Studio