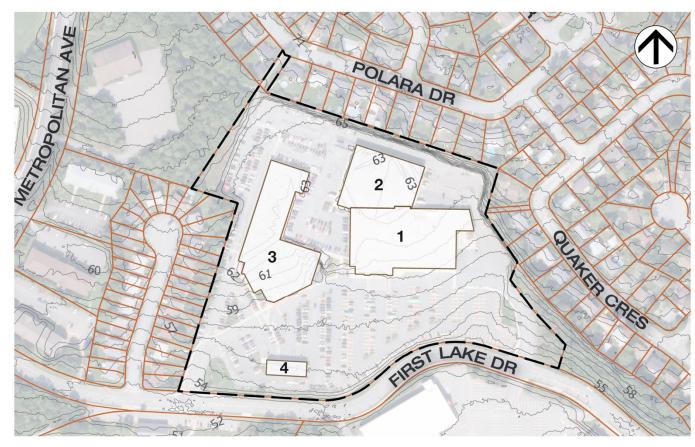

## LOCATION AND EXISTING BUILDINGS

- #
- 1 'Sobeys' Grocery Store
- 2 Multi-business commercial building
- 3 'Staples' call centre and office space
- 4 'Tim Hortons' / 'Needs'