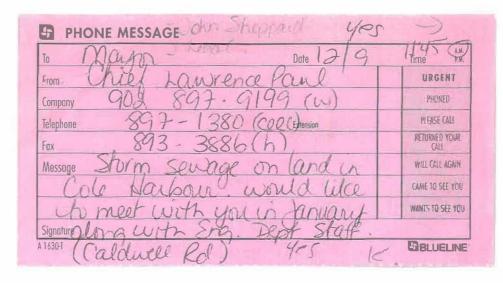

## FACSIMILE TRANSMITTAL SHEET

TO: Mayos Sulter Fitzlerald. COMPANY: Salifax FROM: <u>Chiefhaurence Vaul</u> DATE: <u>January 10/00</u> FAX NUMBER: 902-490.402 **#PAGES SENT OPLEASE COMMENT** URGENT **DFOR PREVIEW** PLEASE REPLY NOTES/COMMENTS