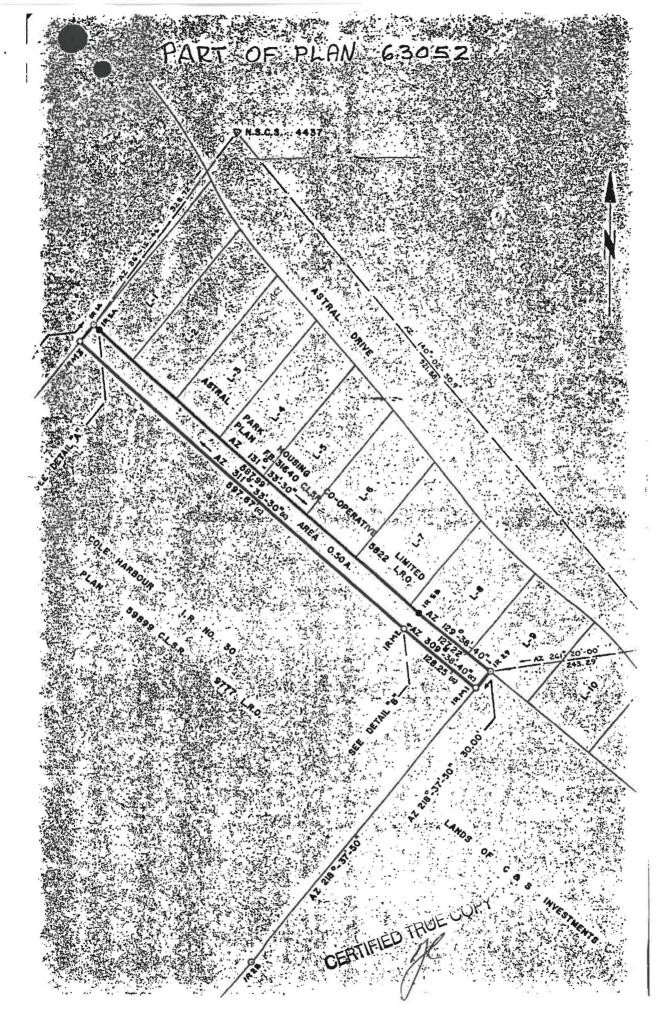

NOW THEREFORE the Minister of Indian Affairs and Northern Development hereinafter called "the Minister", on behalf of Her Majesty and by Virtue of the authority vested in him under Section 28(2) of the Indian Act, Chapter I-6, Revised Statutes of Canada, 1970, does hereby grant the Permittee permission to enter upon, use and occupy: the whole of a right-of-way in Cole Harbour Indian Reserve No. 30, according to Plan No. 63052 in the Canada Lands Surveys Records at Ottawa, hereinafter referred to as the "permit area".