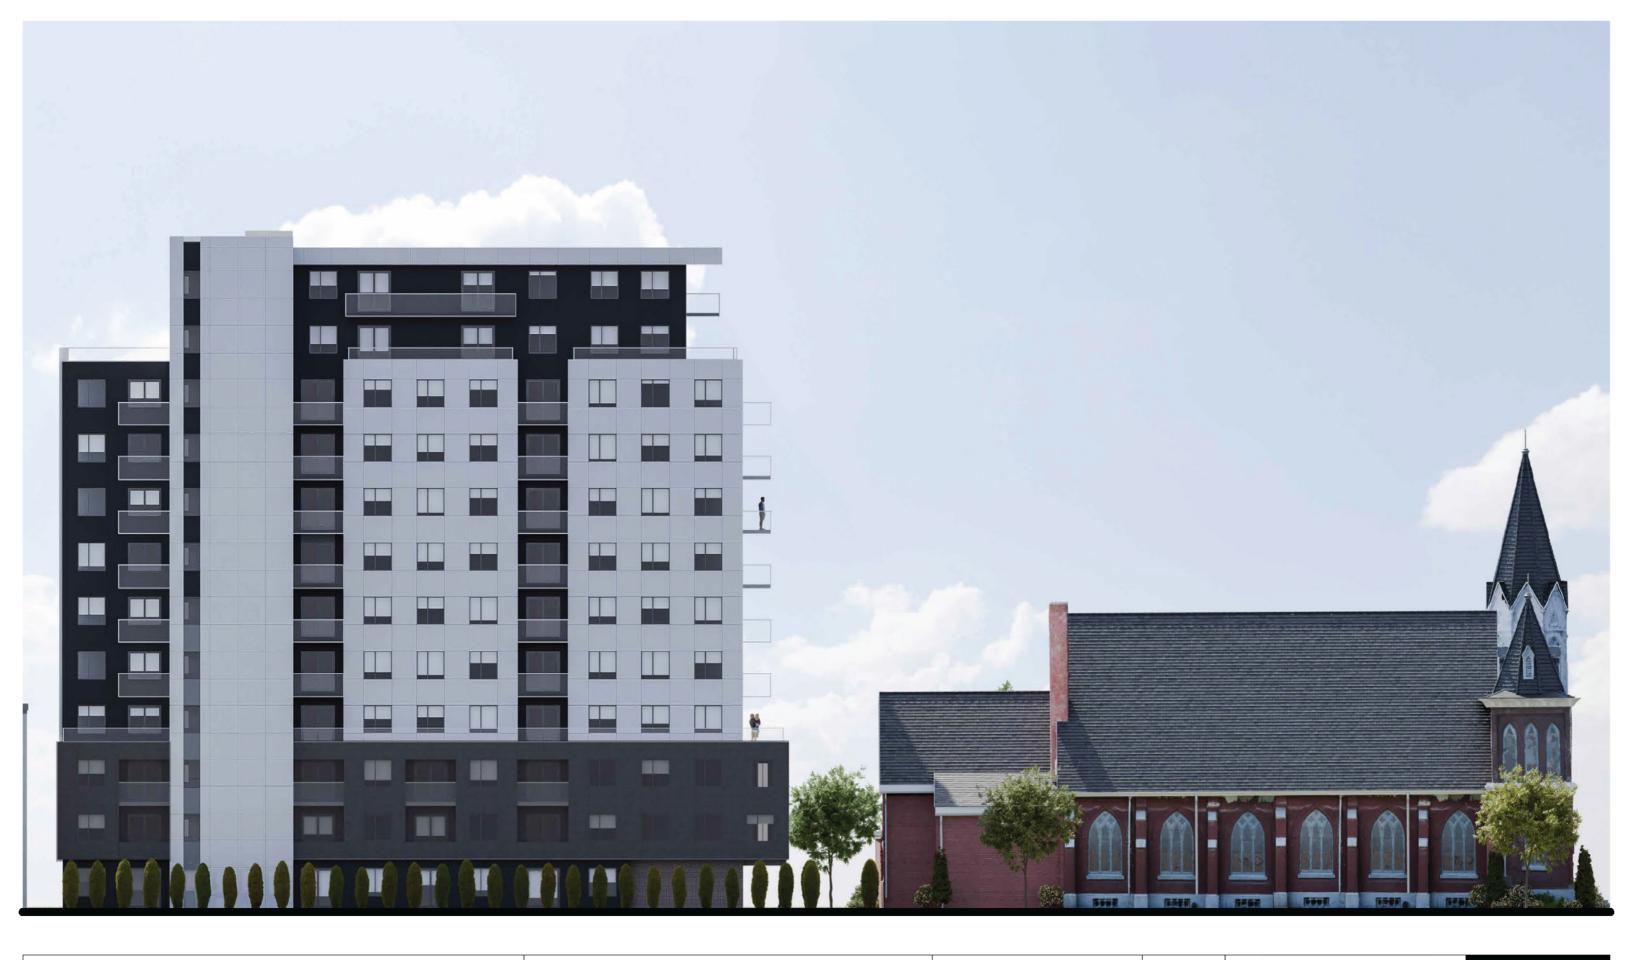

| St Marks Addition               | North-West Elevation | Project No:<br>Scale: | 2022-08<br>1" = 20'-0"   |  |
|---------------------------------|----------------------|-----------------------|--------------------------|--|
| 5522 Russell Street, Halifax NS |                      | Date:                 | 2024-06-07<br>8:12:54 AM |  |