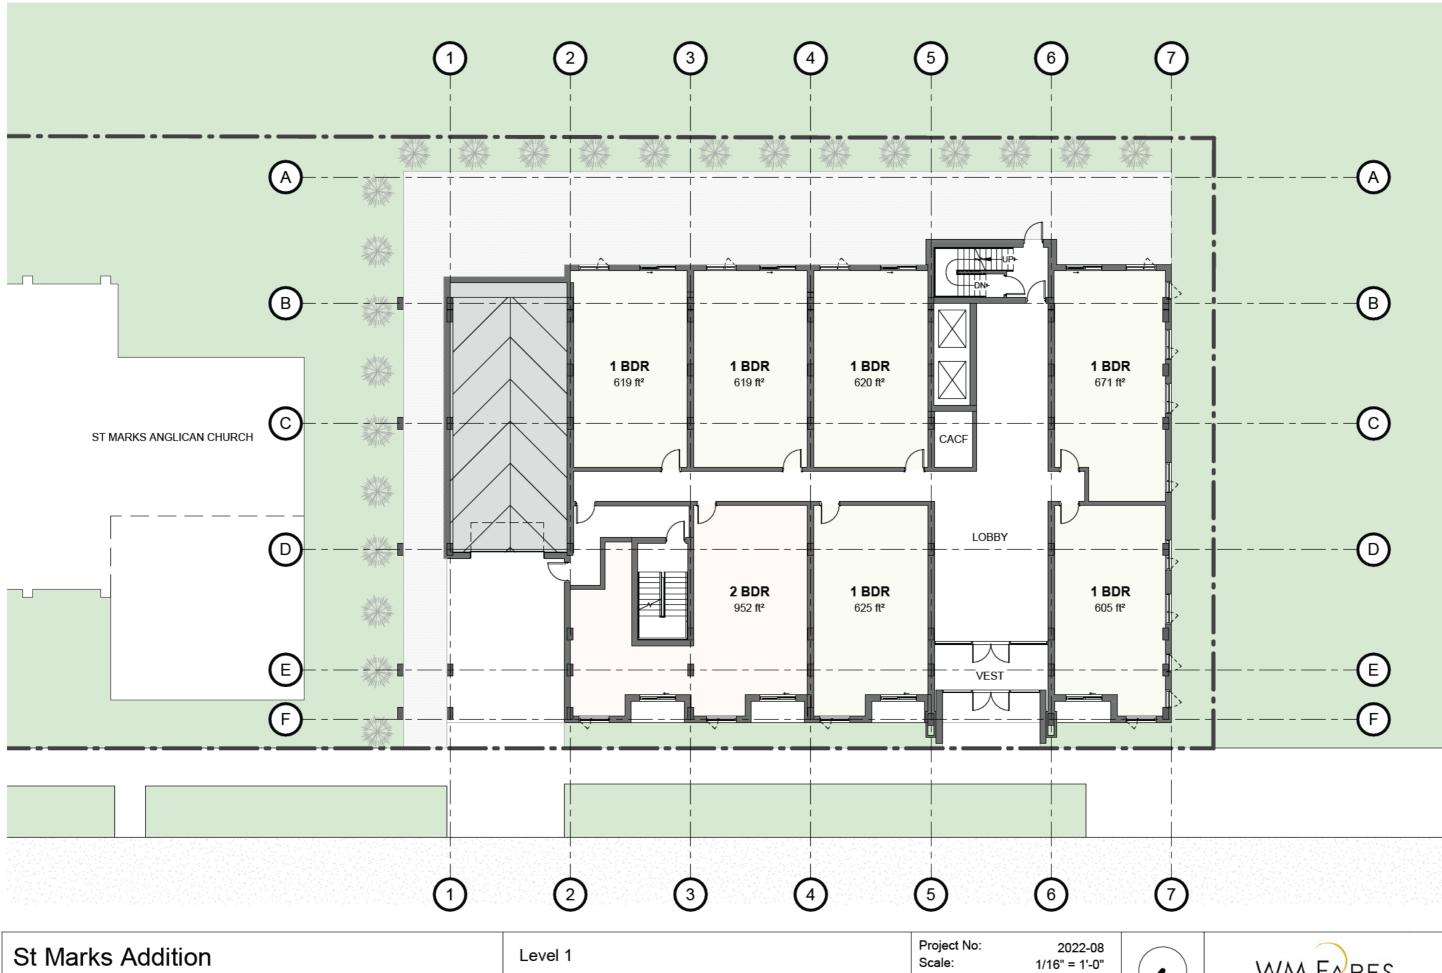

#### Unit Count

| Level    | Name  | Count |
|----------|-------|-------|
|          |       |       |
| Level 1  | 1 BDR | 6     |
| Level 1  | 2 BDR | 1     |
|          |       | 7     |
| Level 2  | 1 BDR | 10    |
| Level 2  | 2 BDR | 1     |
|          |       | 11    |
| Level 3  | 1 BDR | 10    |
| Level 3  | 2 BDR | 1     |
|          |       | 11    |
| Level 4  | 1 BDR | 1     |
| Level 4  | 2 BDR | 5     |
|          |       | 6     |
| Level 5  | 1 BDR | 1     |
| Level 5  | 2 BDR | 5     |
|          |       | 6     |
| Level 6  | 1 BDR | 1     |
| Level 6  | 2 BDR | 5     |
|          |       | 6     |
| Level 7  | 1 BDR | 1     |
| Level 7  | 2 BDR | 5     |
|          |       | 6     |
| Level 8  | 1 BDR | 1     |
| Level 8  | 2 BDR | 5     |
|          |       | 6     |
| Level 9  | 1 BDR | 1     |
| Level 9  | 2 BDR | 5     |
|          |       | 6     |
| Level 10 | 1 BDR | 1     |
| Level 10 | 2 BDR | 5     |
|          |       | 6     |
| Level 11 | 1 BDR | 2     |
| Level 11 | 2 BDR | 1     |
|          |       | 3     |
| Level 12 | 1 BDR | 4     |
| Level 12 | 2 BDR | 1     |
|          |       | 5     |
|          |       | 79    |

### Above Ground Floor Area

| Level    | Area                  |
|----------|-----------------------|
|          |                       |
| Level 1  | 8614 ft <sup>2</sup>  |
| Level 2  | 8969 ft <sup>2</sup>  |
| Level 3  | 8969 ft <sup>2</sup>  |
| Level 4  | 6581 ft <sup>2</sup>  |
| Level 5  | 6581 ft <sup>2</sup>  |
| Level 6  | 6581 ft <sup>2</sup>  |
| Level 7  | 6581 ft <sup>2</sup>  |
| Level 8  | 6581 ft <sup>2</sup>  |
| Level 9  | 6581 ft <sup>2</sup>  |
| Level 10 | 6581 ft²              |
| Level 11 | 4452 ft <sup>2</sup>  |
| Level 12 | 4452 ft <sup>2</sup>  |
|          | 81526 ft <sup>2</sup> |
|          |                       |

# Unit Mix

| Name  | Count | Percentage |
|-------|-------|------------|
|       |       |            |
| 1 BDR | 39    | 49%        |
| 2 BDR | 40    | 51%        |
|       | 79    | 100%       |