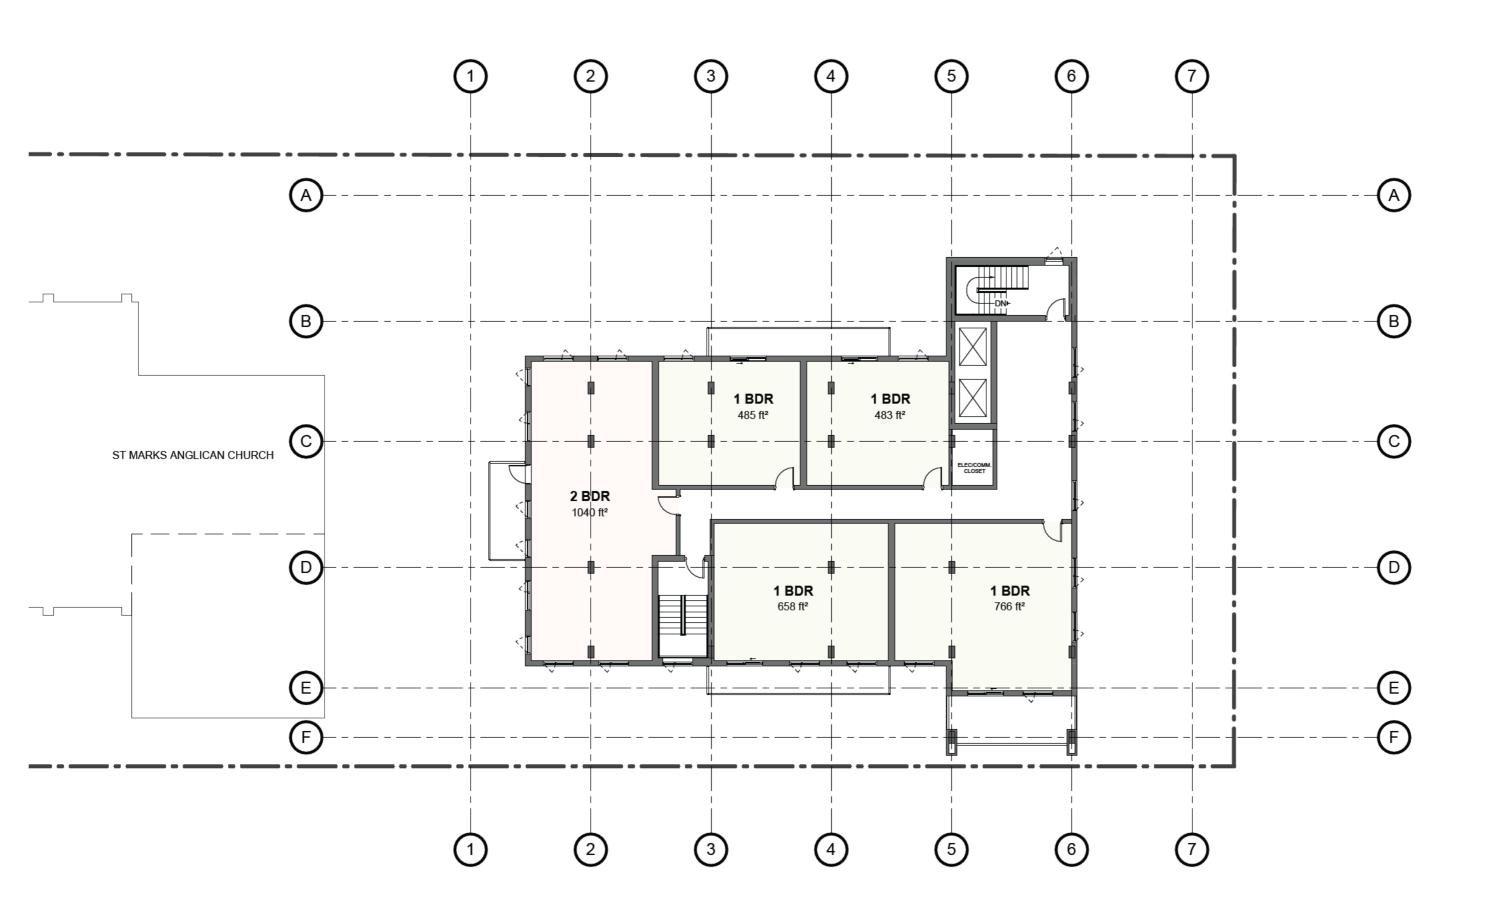

| St Marks Addition               | Level 12 | Project No:<br>Scale: | 2022-08<br>1/16" = 1'-0" |  |
|---------------------------------|----------|-----------------------|--------------------------|--|
| 5522 Russell Street, Halifax NS |          | Date:                 | 2024-06-07<br>8:12:41 AM |  |