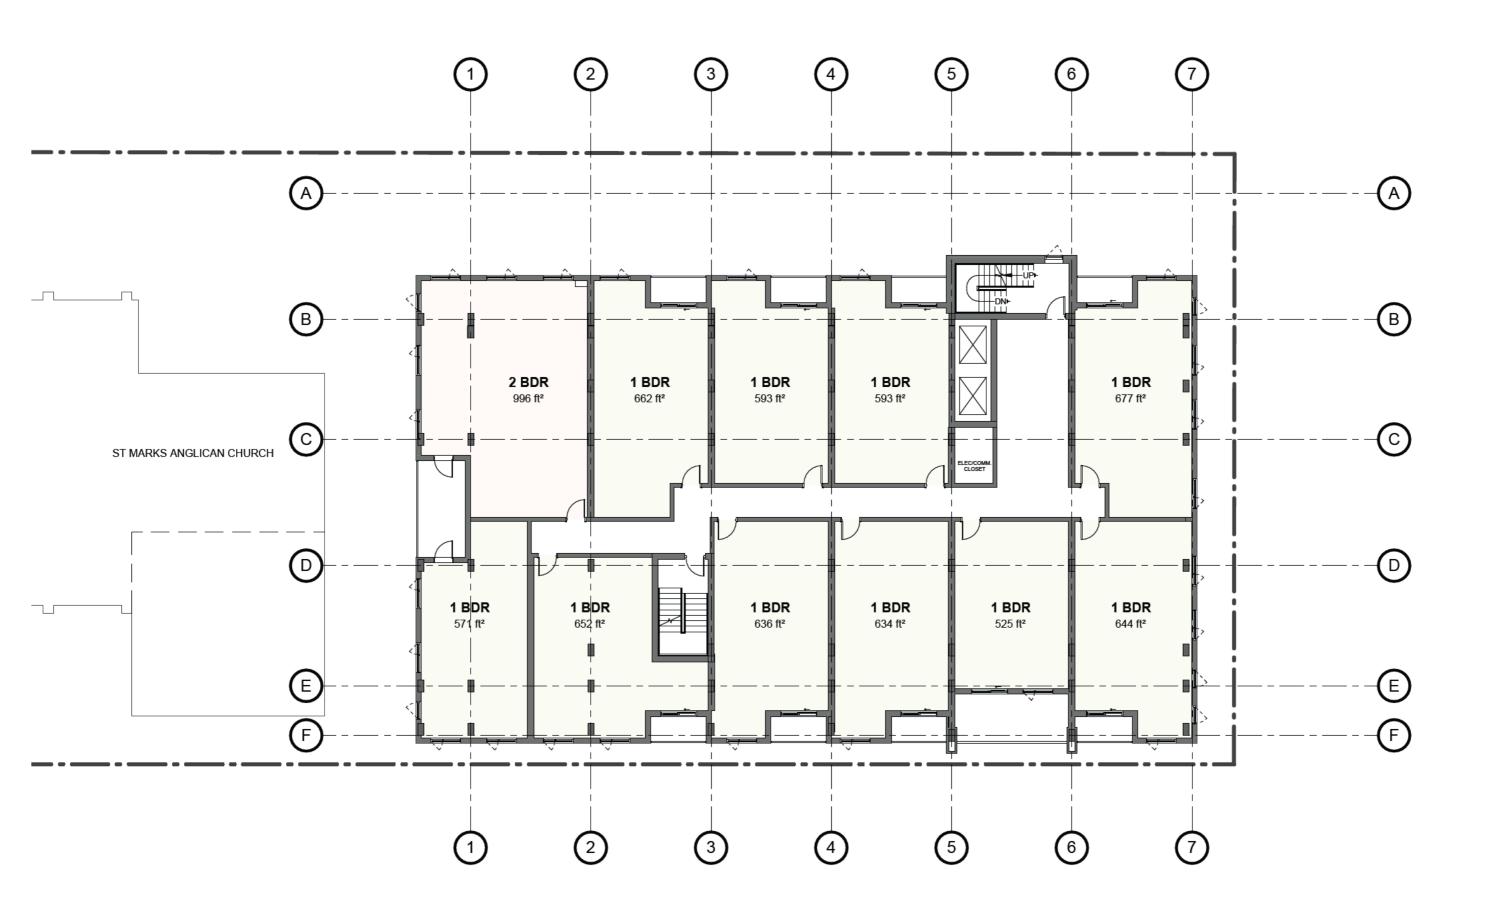

| 5522 Russell Street, Halifax NS |
|---------------------------------|
|---------------------------------|

Scale: 2024-06-07 8:12:37 AM Date:

| St Marks Addition<br>5522 Russell Street, Halifax NS | Level 2 | Project No:<br>Scale:<br>Date: | 2022-08<br>1/16" = 1'-0"<br>2024-06-07<br>8:12:38 AM |  |
|------------------------------------------------------|---------|--------------------------------|------------------------------------------------------|--|
|------------------------------------------------------|---------|--------------------------------|------------------------------------------------------|--|