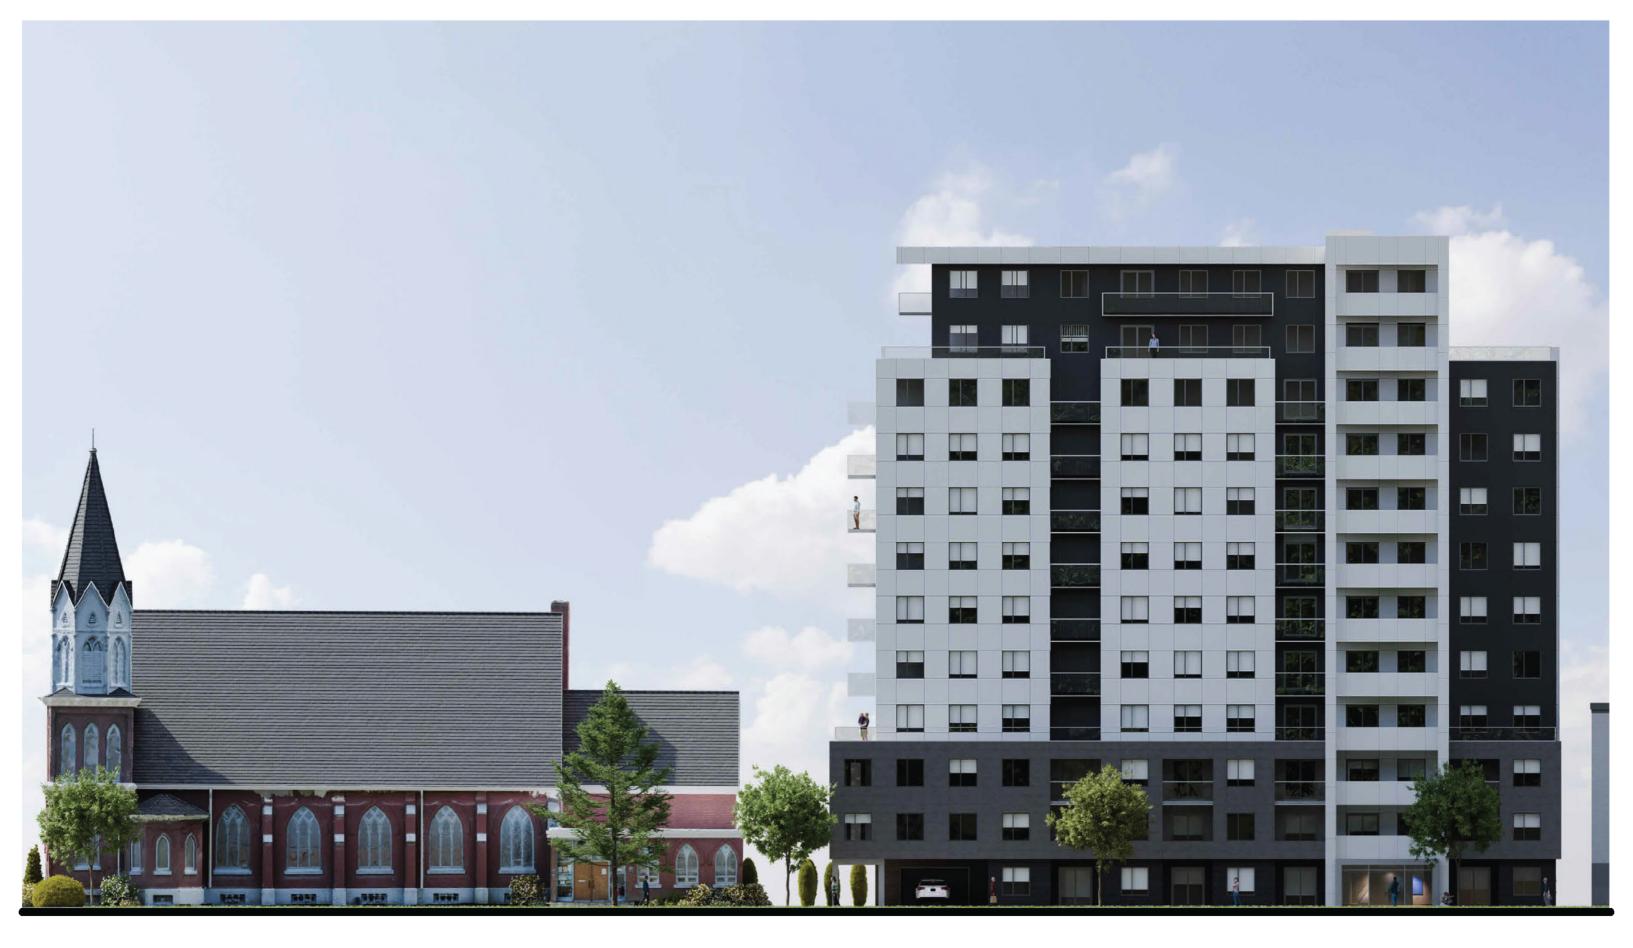

| St Marks Addition               | North-West Elevation | Project No:<br>Scale: | 2022-08<br>1" = 20'-0"   |  |
|---------------------------------|----------------------|-----------------------|--------------------------|--|
| 5522 Russell Street, Halifax NS |                      | Date:                 | 2024-06-07<br>8:12:54 AM |  |

| St Marks Addition               | North-West Elevation | Project No:<br>Scale: | 2022-08                  |  |
|---------------------------------|----------------------|-----------------------|--------------------------|--|
| 5522 Russell Street, Halifax NS |                      | Date:                 | 2024-06-07<br>8:13:11 AM |  |