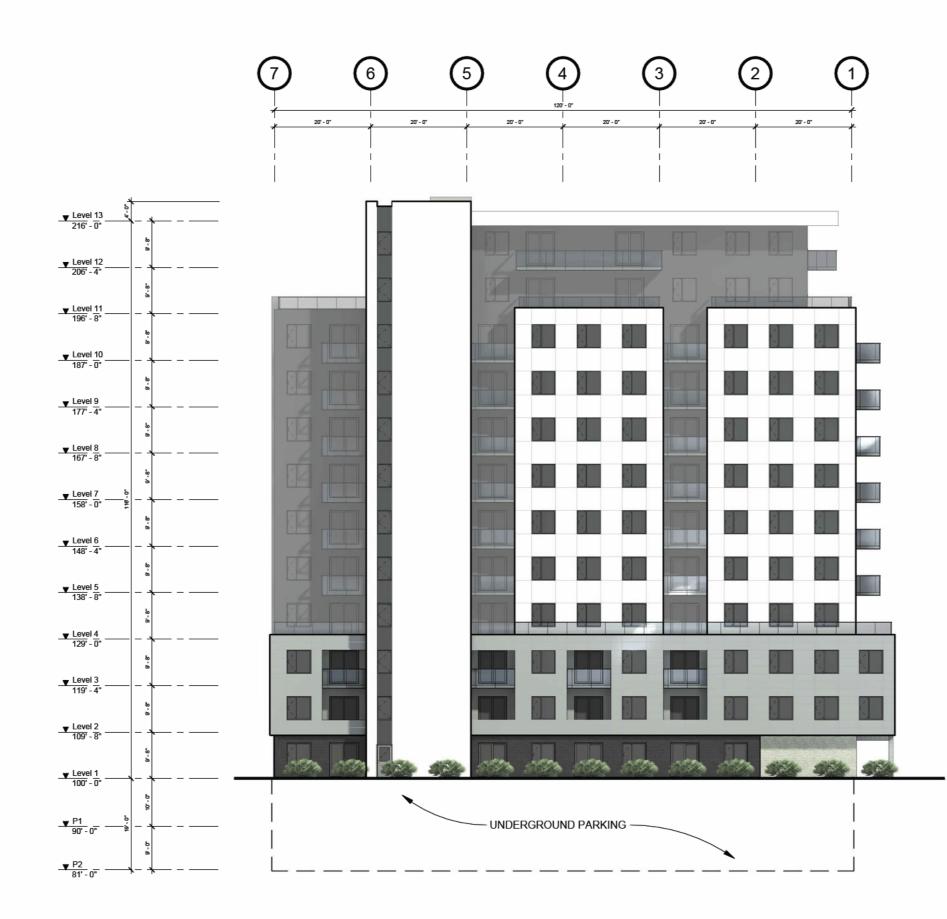

| St Marks Addition               | North-West Elevation | Project No:<br>Scale: | 2022-08<br>1" = 20'-0"   |  |
|---------------------------------|----------------------|-----------------------|--------------------------|--|
| 5522 Russell Street, Halifax NS |                      | Date:                 | 2024-06-07<br>8:12:54 AM |  |

|          |            | L                                |
|----------|------------|----------------------------------|
|          | 4'-0"      | Level 13 <u>↓</u><br>216' - 0"   |
|          |            | 216' - 0"                        |
| 8-8      |            |                                  |
| د        | -          | _ Level 12 ▼<br>206' - 4"        |
| s'-8     |            |                                  |
| а        |            | Level 11 V                       |
|          |            | _ <u>Level 11 ▼</u><br>196' - 8" |
| 9,-B     |            |                                  |
| د        | _          | Level 10 ▼                       |
| 8-8      |            |                                  |
| 5        |            | Level 9                          |
|          |            | 177'-4"                          |
| 8-8      |            |                                  |
| د        | _          | Level 8 v<br>167' - 8"           |
| 8- 8     |            |                                  |
| à        | 16 - 0'    | Level 7                          |
|          | 116        | 158' - 0"                        |
| 8-<br>8  |            |                                  |
| د        | _          | Level 6<br>148' - 4"             |
| 8-<br>8- |            |                                  |
| 8        |            | Level 5 🚽                        |
|          |            | <u>Level 5 ▼</u><br>138' - 8"    |
| 9, - B   |            |                                  |
| د        | _          | Level 4 v<br>129' - 0"           |
| 8-8      |            |                                  |
| ð.       |            | Level 3                          |
|          |            | 119'-4"                          |
| 8-8      |            |                                  |
| د _      | -          | _ Level 2 ▼<br>109' - 8"         |
| 9,- B    |            |                                  |
| a        |            | Level 1 🔻                        |
|          |            | 100' - 0"                        |
| 10 - 01  |            |                                  |
| د _      | -0-<br>-0- | <u>P1 ▼_</u><br>90' - 0"         |
| 9-0      |            |                                  |
|          |            | - <u>P2</u> ▼.<br>81' - 0"       |
|          | -          | - 81' - 0"                       |