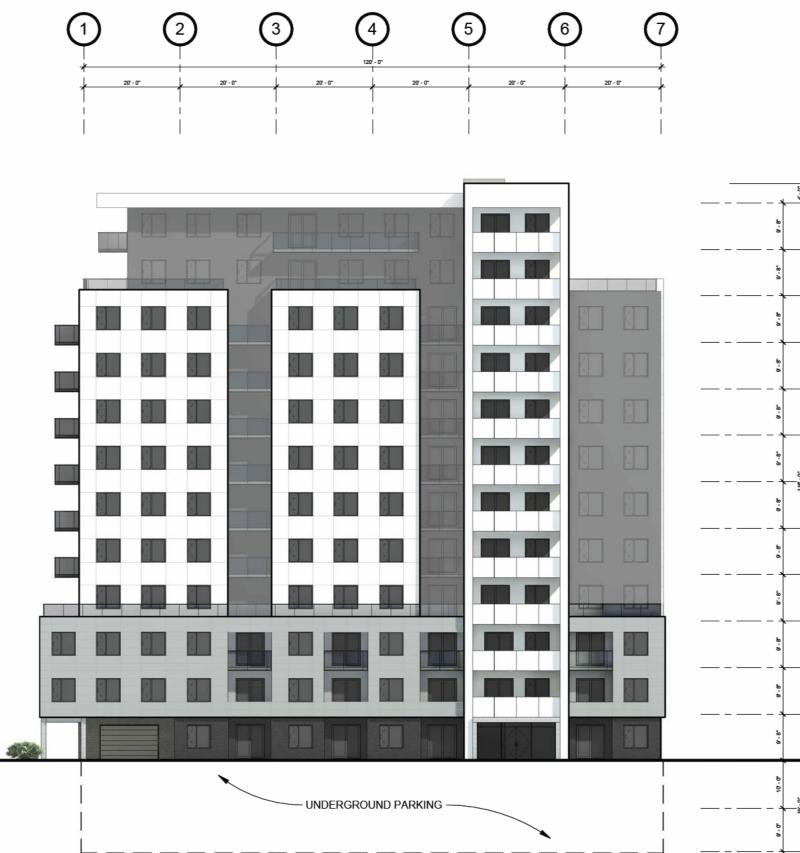

| St Marks Addition               | North-West Elevation | Project No:<br>Scale: | 2022-08<br>1" = 20'-0"   |  |
|---------------------------------|----------------------|-----------------------|--------------------------|--|
| 5522 Russell Street, Halifax NS |                      | Date:                 | 2024-06-07<br>8:12:54 AM |  |

| St Marks Addition               | North-West Elevation | Project No:<br>Scale: | 2022-08                  |  |
|---------------------------------|----------------------|-----------------------|--------------------------|--|
| 5522 Russell Street, Halifax NS |                      | Date:                 | 2024-06-07<br>8:13:11 AM |  |