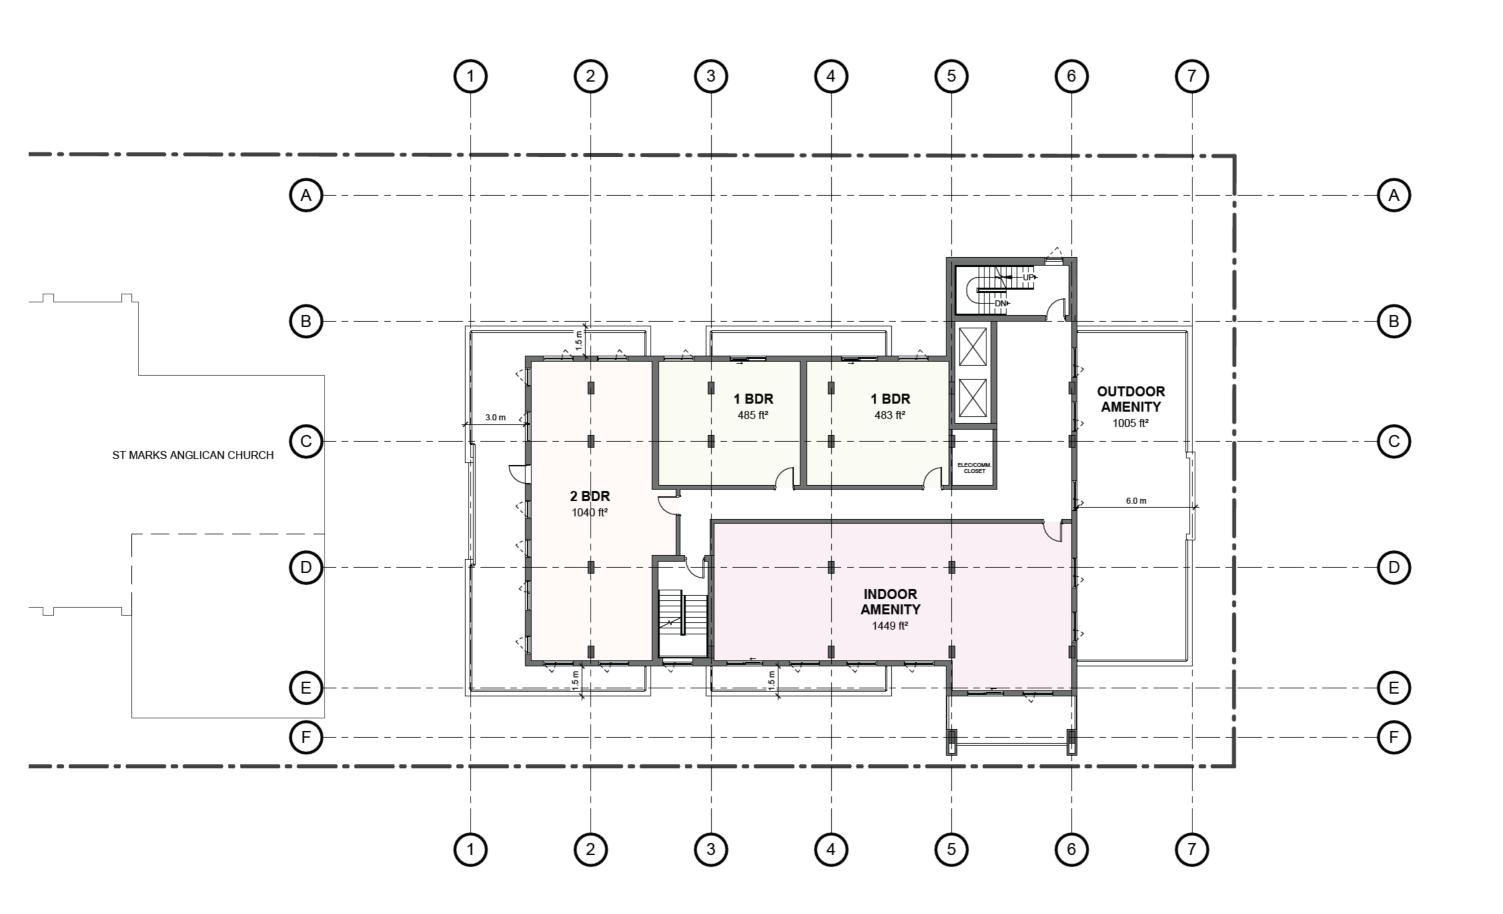

| St Marks Addition               | Level 11 | Project No:<br>Scale: | 2022-08<br>1/16" = 1'-0" |  |
|---------------------------------|----------|-----------------------|--------------------------|--|
| 5522 Russell Street, Halifax NS |          | Date:                 | 2024-06-07<br>8:12:40 AM |  |

## Indoor Amenity

| Level    | Name           | Area                 |
|----------|----------------|----------------------|
|          |                |                      |
| Level 11 | INDOOR AMENITY | 1449 ft <sup>2</sup> |

## **Outdoor Amenity**

| Level | Name | Area |
|-------|------|------|
|       |      |      |

OUTDOOR AMENITY 1005 ft<sup>2</sup> Level 11