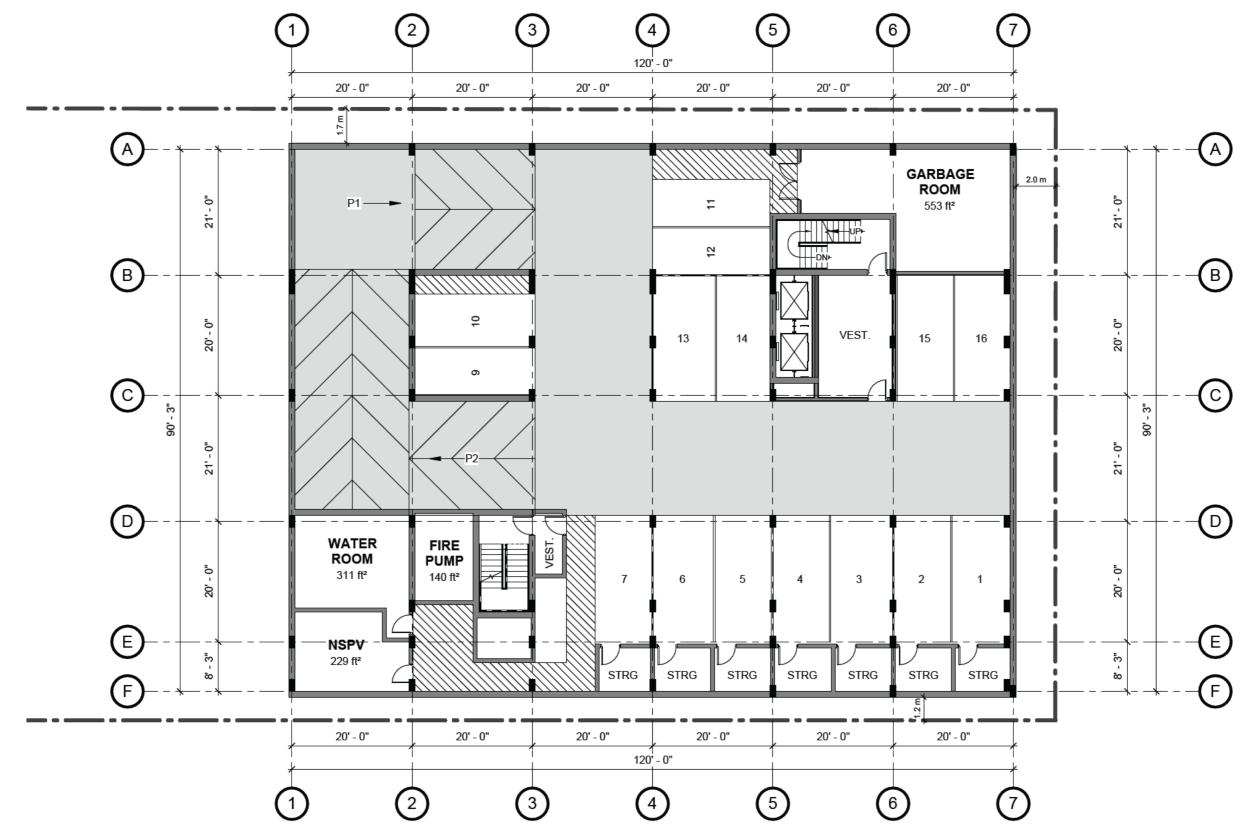

### **Parking Schedule**

| Level | Count |  |
|-------|-------|--|
|       |       |  |
| P2    | 17    |  |
| P1    | 15    |  |
|       | 32    |  |
|       |       |  |

| IIN     |
|---------|
| -<br>SI |
| -<br>Al |
| _       |