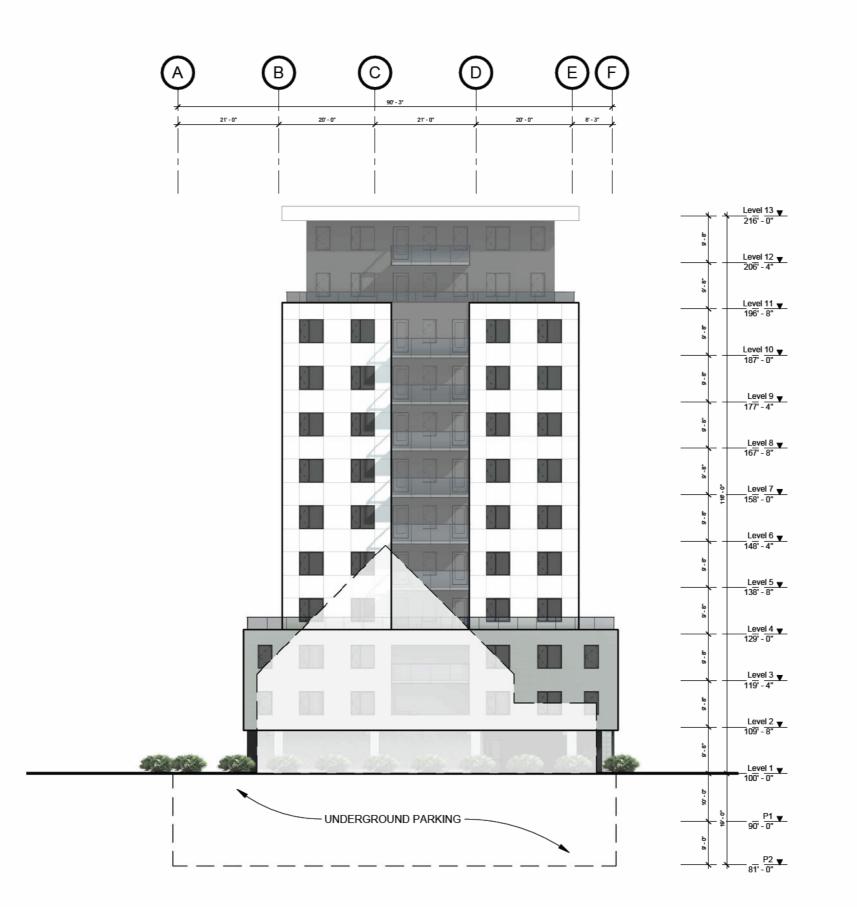

| St Marks Addition<br>5522 Russell Street, Halifax NS | South-West Elevation | Project No:<br>Scale:<br>Date: | 2022-08<br>1" = 20'-0"<br>2024-06-07 |  |
|------------------------------------------------------|----------------------|--------------------------------|--------------------------------------|--|
|                                                      |                      |                                | 8:12:57 AM                           |  |

|          |            | L                                |
|----------|------------|----------------------------------|
|          | 4'-0"      | Level 13 <u>↓</u><br>216' - 0"   |
|          |            | 216' - 0"                        |
| 8-8      |            |                                  |
| د        | -          | _ Level 12 ▼<br>206' - 4"        |
| s'-8     |            |                                  |
| а        |            | Level 11 V                       |
|          |            | _ <u>Level 11 ▼</u><br>196' - 8" |
| 9,-B     |            |                                  |
| د        | _          | Level 10 ▼                       |
| 8-8      |            |                                  |
| 5        |            | Level 9                          |
|          |            | 177'-4"                          |
| 8-8      |            |                                  |
| د        | _          | Level 8 v<br>167' - 8"           |
| 8- 8     |            |                                  |
| à        | 16 - 0'    | Level 7                          |
|          | 116        | 158' - 0"                        |
| 8-<br>8  |            |                                  |
| د        | _          | Level 6<br>148' - 4"             |
| 8-<br>8- |            |                                  |
| 8        |            | Level 5 🚽                        |
|          |            | <u>Level 5 ▼</u><br>138' - 8"    |
| 9, - B   |            |                                  |
| د        | _          | Level 4 v<br>129' - 0"           |
| 8-8      |            |                                  |
| ð.       |            | Level 3                          |
|          |            | 119'-4"                          |
| 8-8      |            |                                  |
| د _      | -          | _ Level 2 ▼<br>109' - 8"         |
| 9,- B    |            |                                  |
| a        |            | Level 1 🔻                        |
|          |            | 100' - 0"                        |
| 10 - 01  |            |                                  |
| د _      | -0-<br>-0- | <u>P1 ▼_</u><br>90' - 0"         |
| 9-0      |            |                                  |
|          |            | - <u>P2</u> ▼.<br>81' - 0"       |
|          | -          | - 81' - 0"                       |