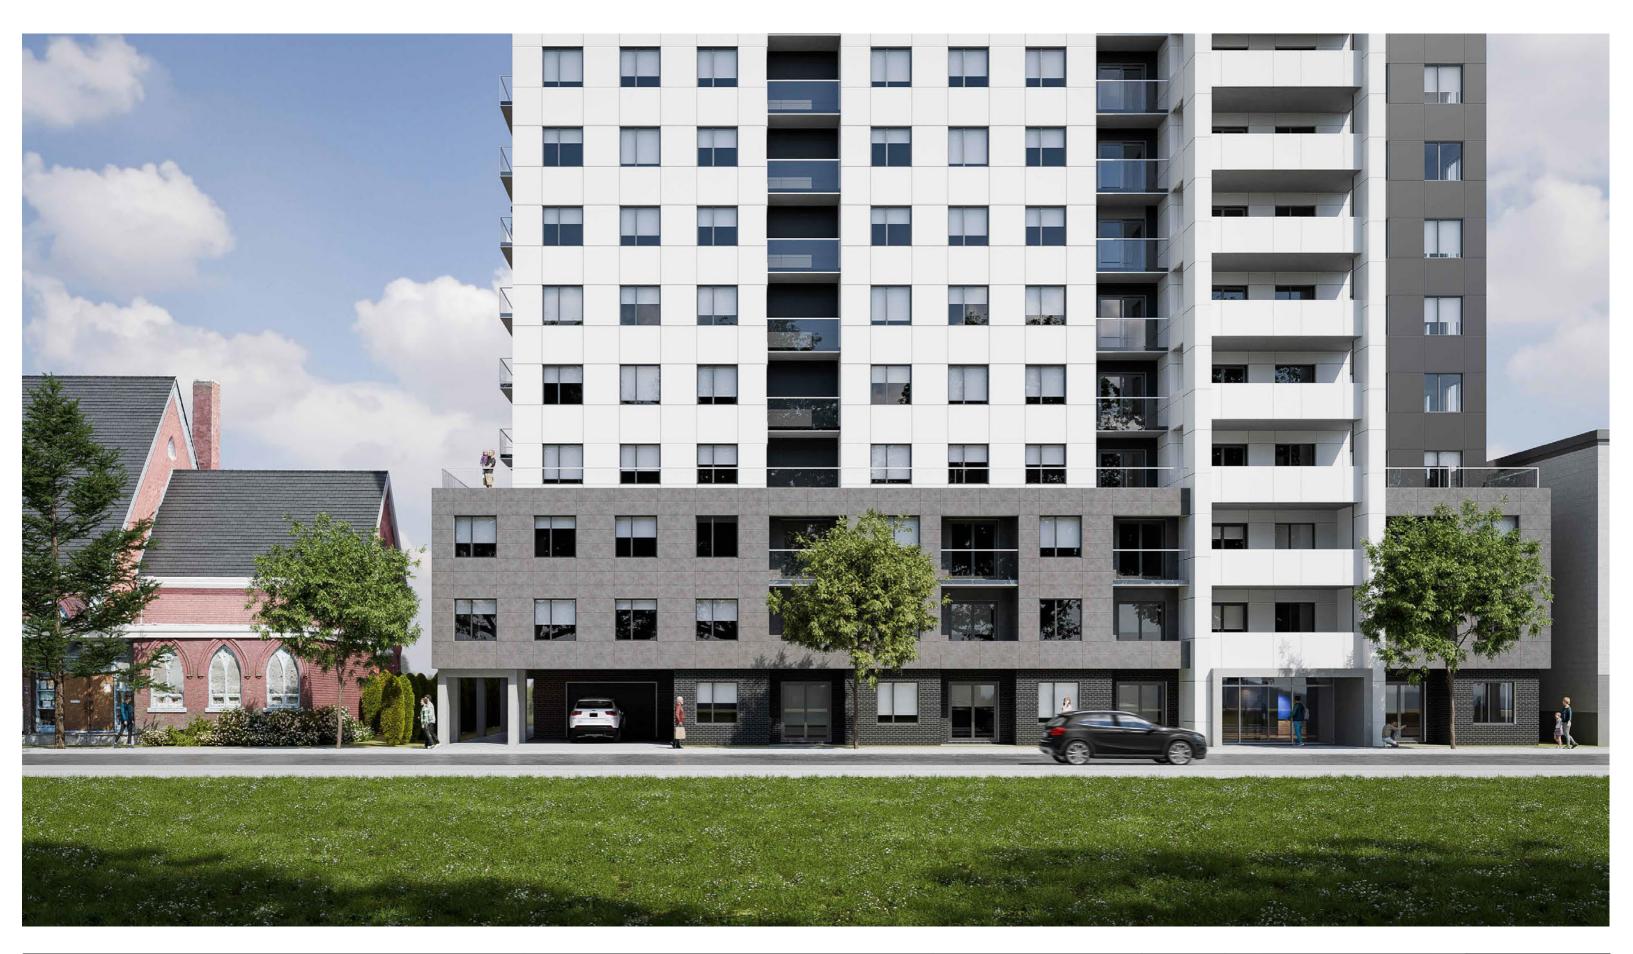

| St Marks Addition               | Streetwall Perspective | Project No:<br>Scale: | 2022-08                  |  |
|---------------------------------|------------------------|-----------------------|--------------------------|--|
| 5522 Russell Street, Halifax NS |                        | Date:                 | 2024-06-07<br>8:13:07 AM |  |