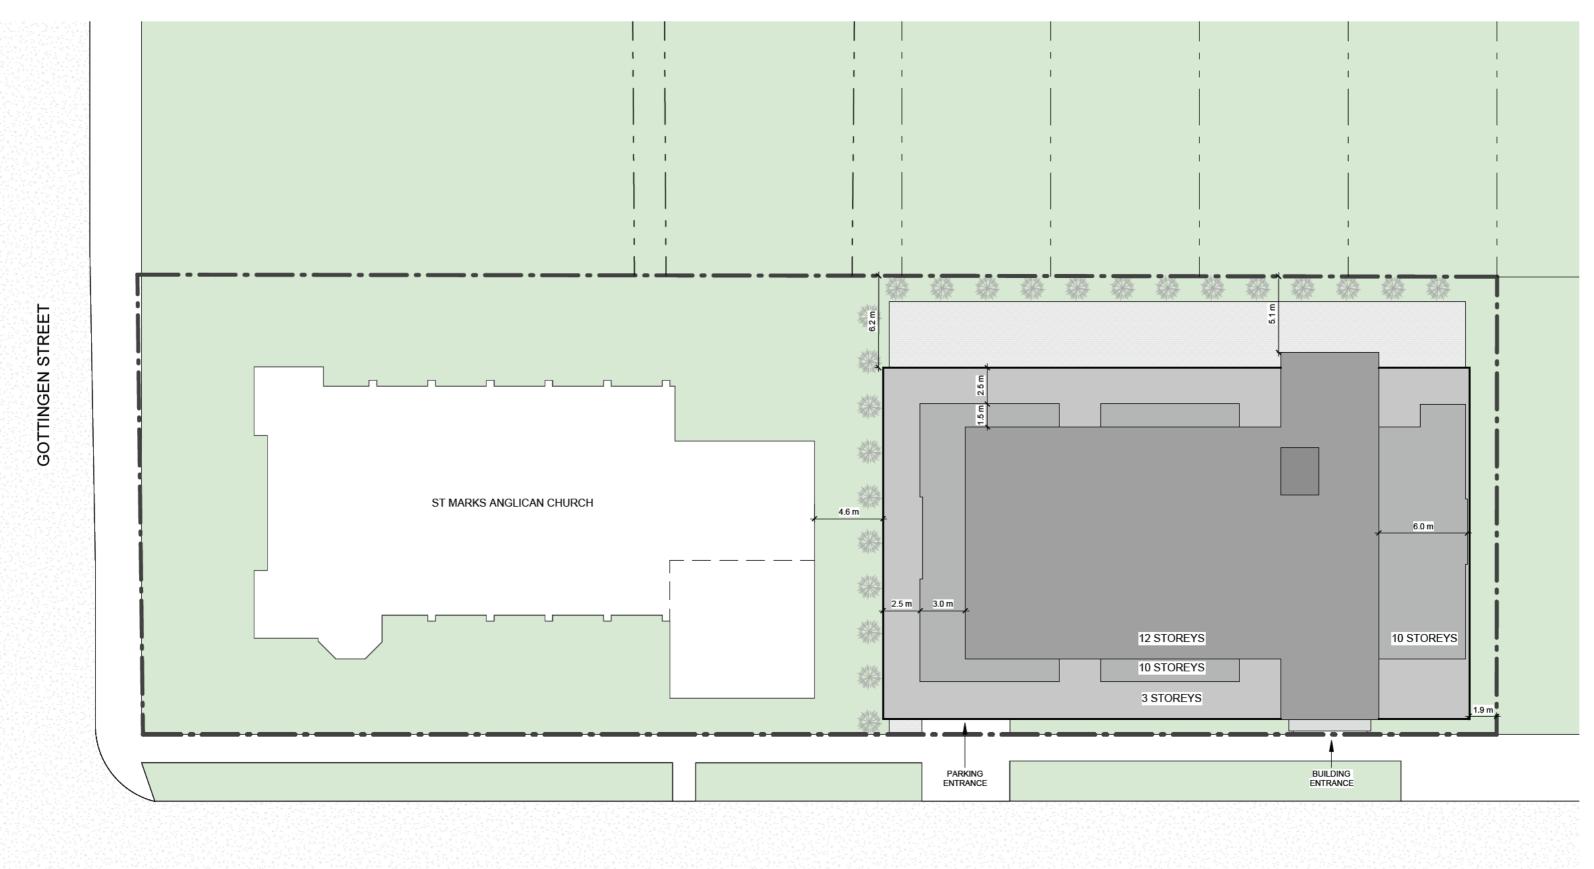

RUSSELL STREET

 St Marks Addition
 Project No:
 2022-08

 Scale:
 3/64" = 1'-0"

 5522 Russell Street, Halifax NS
 Date:
 2024-06-07

### Above Ground Floor Area

| Level    | Area                  |
|----------|-----------------------|
|          |                       |
| Level 1  | 8614 ft <sup>2</sup>  |
| Level 2  | 8969 ft <sup>2</sup>  |
| Level 3  | 8969 ft <sup>2</sup>  |
| Level 4  | 6581 ft <sup>2</sup>  |
| Level 5  | 6581 ft <sup>2</sup>  |
| Level 6  | 6581 ft <sup>2</sup>  |
| Level 7  | 6581 ft <sup>2</sup>  |
| Level 8  | 6581 ft <sup>2</sup>  |
| Level 9  | 6581 ft <sup>2</sup>  |
| Level 10 | 6581 ft²              |
| Level 11 | 4452 ft <sup>2</sup>  |
| Level 12 | 4452 ft <sup>2</sup>  |
|          | 81526 ft <sup>2</sup> |
|          |                       |

### **Parking Schedule**

| Level | Count |  |
|-------|-------|--|
|       |       |  |
| P2    | 17    |  |
| P1    | 15    |  |
|       | 32    |  |
|       |       |  |

| IIN     |
|---------|
| -<br>SI |
| -<br>Al |
| _       |