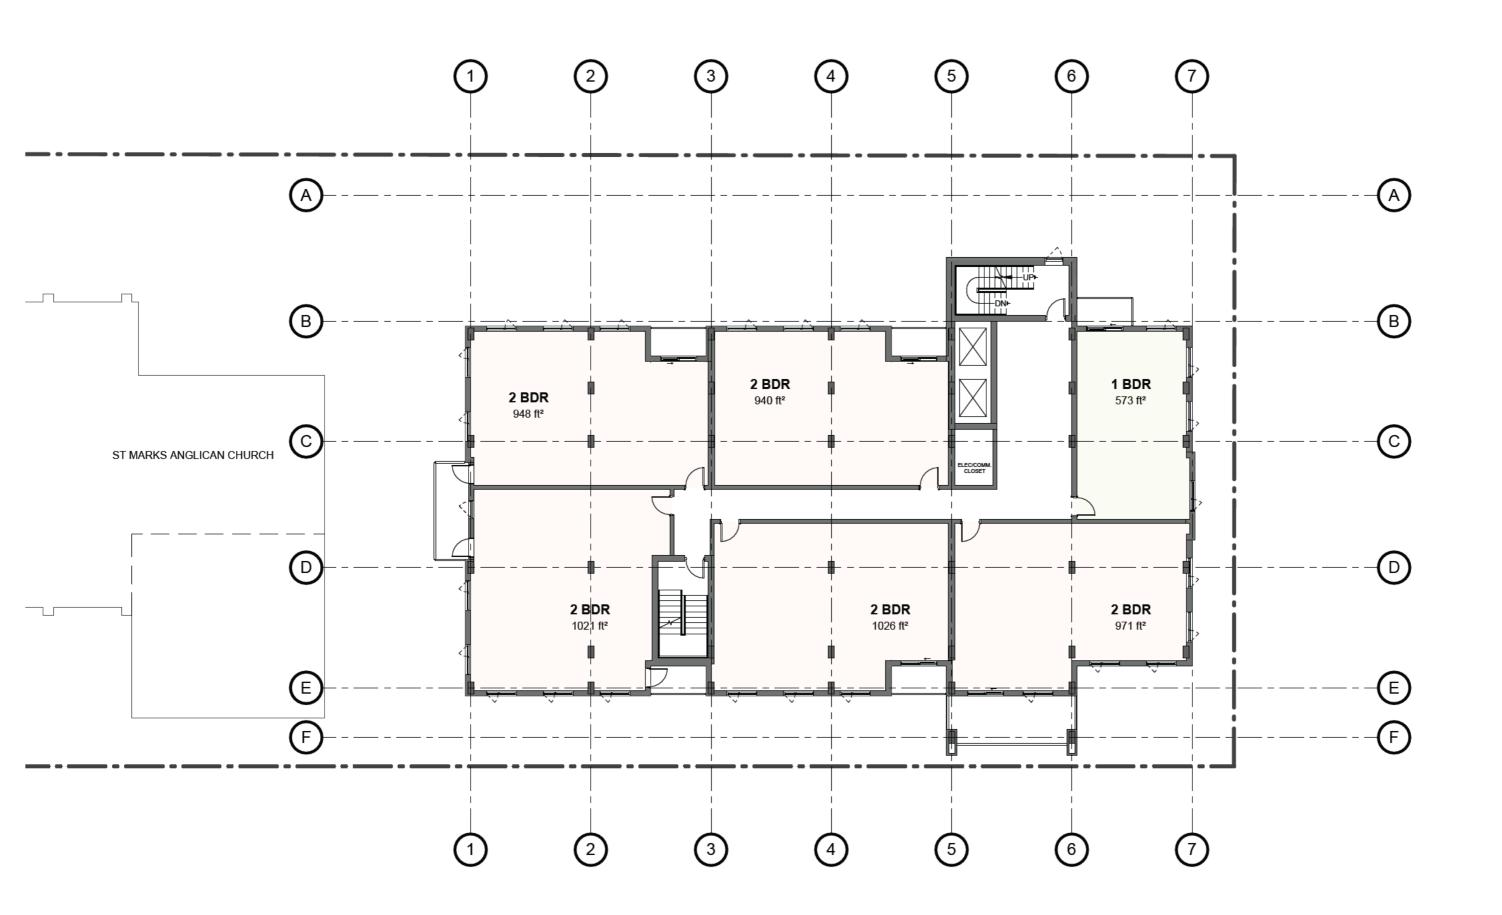

| St Marks Addition               | Level 11 | Project No:<br>Scale: | 2022-08<br>1/16" = 1'-0" |  |
|---------------------------------|----------|-----------------------|--------------------------|--|
| 5522 Russell Street, Halifax NS |          | Date:                 | 2024-06-07<br>8:12:40 AM |  |