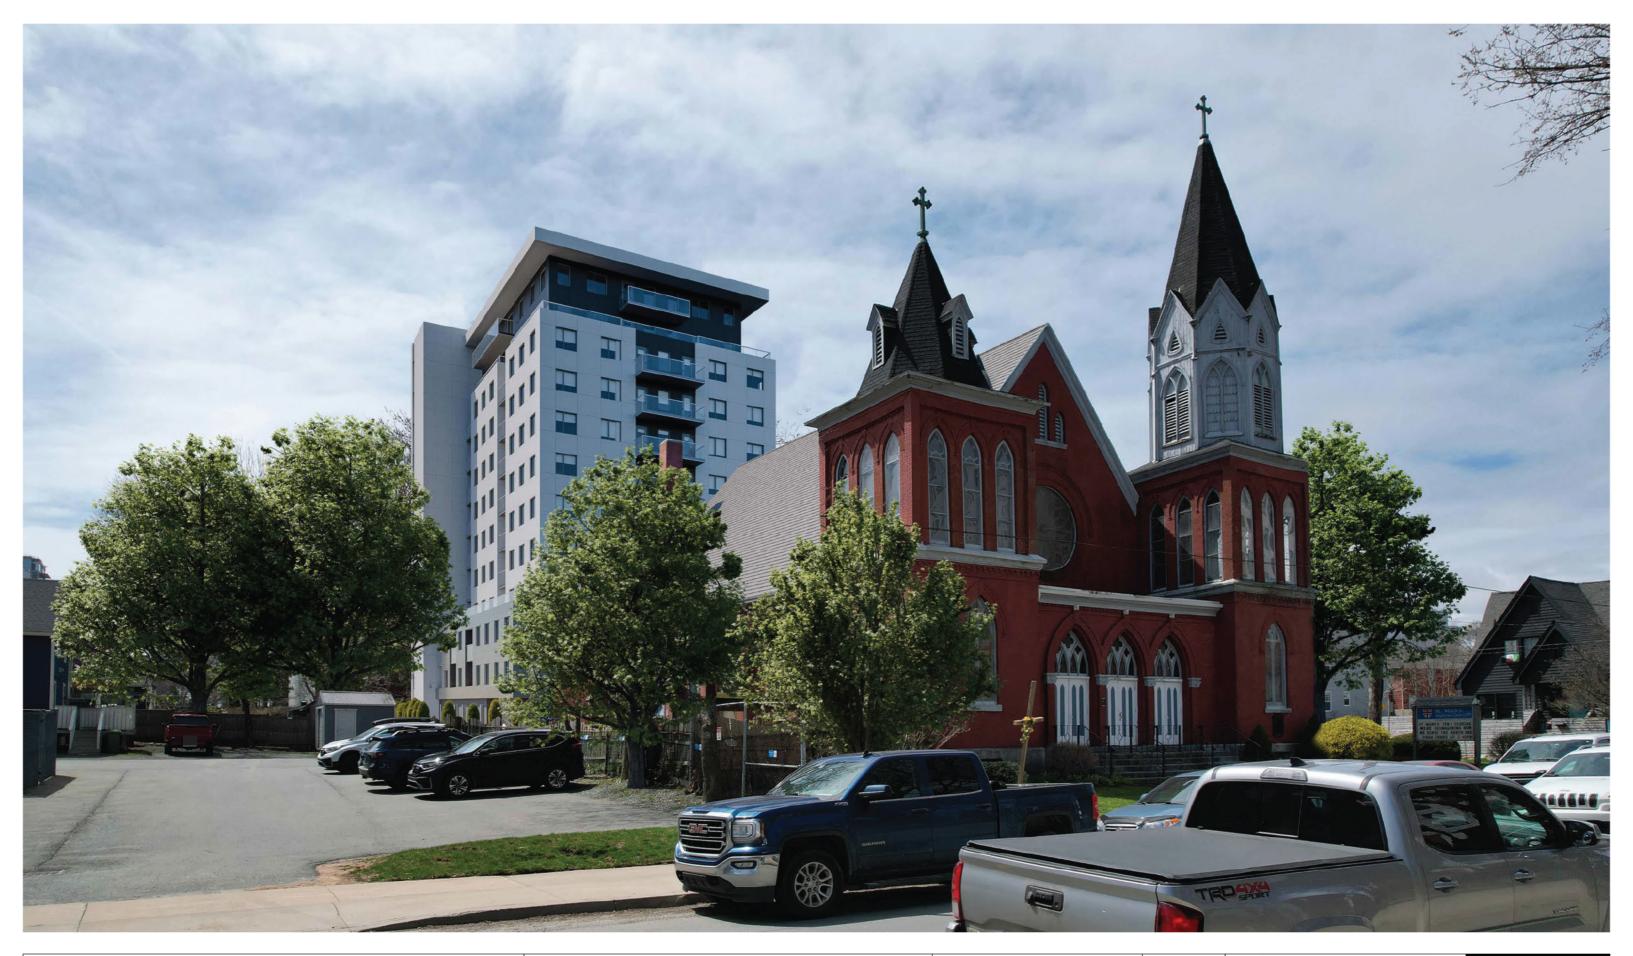

| St Marks Addition               | Streetwall Perspective | Project No:<br>Scale: | 2022-08                  |  |
|---------------------------------|------------------------|-----------------------|--------------------------|--|
| 5522 Russell Street, Halifax NS |                        | Date:                 | 2024-06-07<br>8:13:07 AM |  |