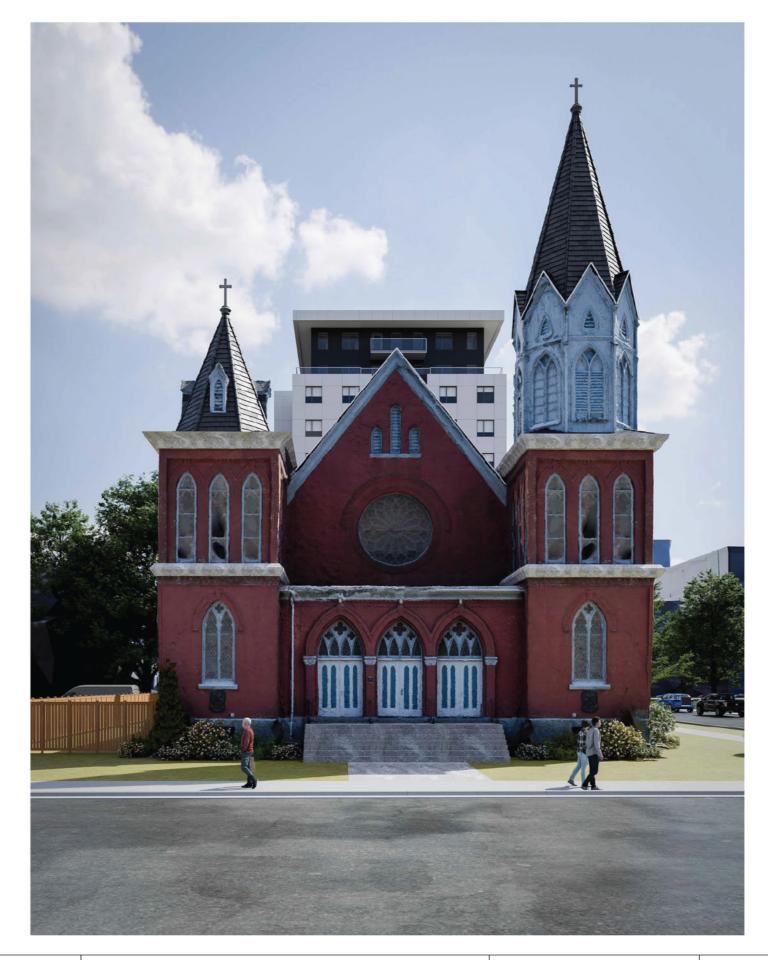

RUSSELL STREET

 St Marks Addition
 Project No:
 2022-08

 Scale:
 3/64" = 1'-0"

 5522 Russell Street, Halifax NS
 Date:
 2024-06-07