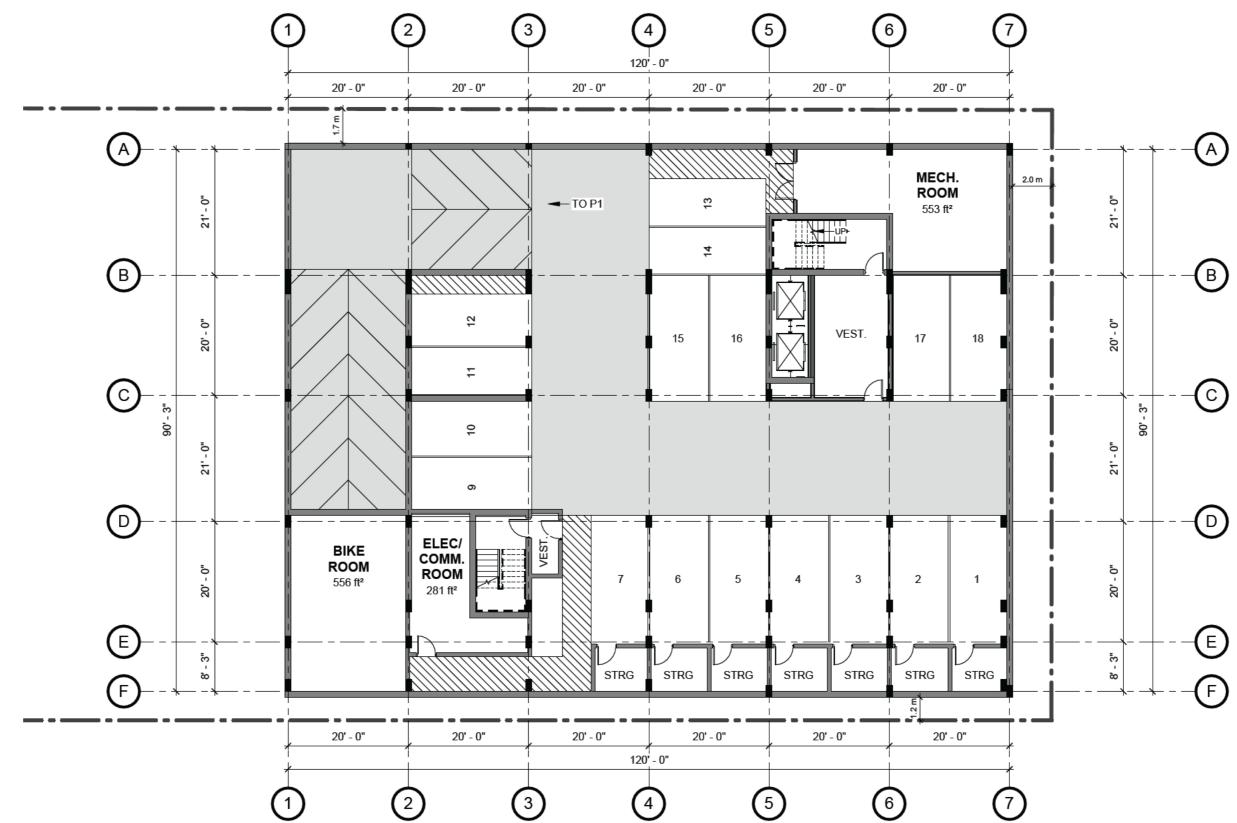

### **Parking Schedule**

| Level | Count |  |
|-------|-------|--|
|       |       |  |
| P2    | 17    |  |
| P1    | 15    |  |
|       | 32    |  |
|       |       |  |

| IIN     |
|---------|
| -<br>SI |
| -<br>Al |
| _       |