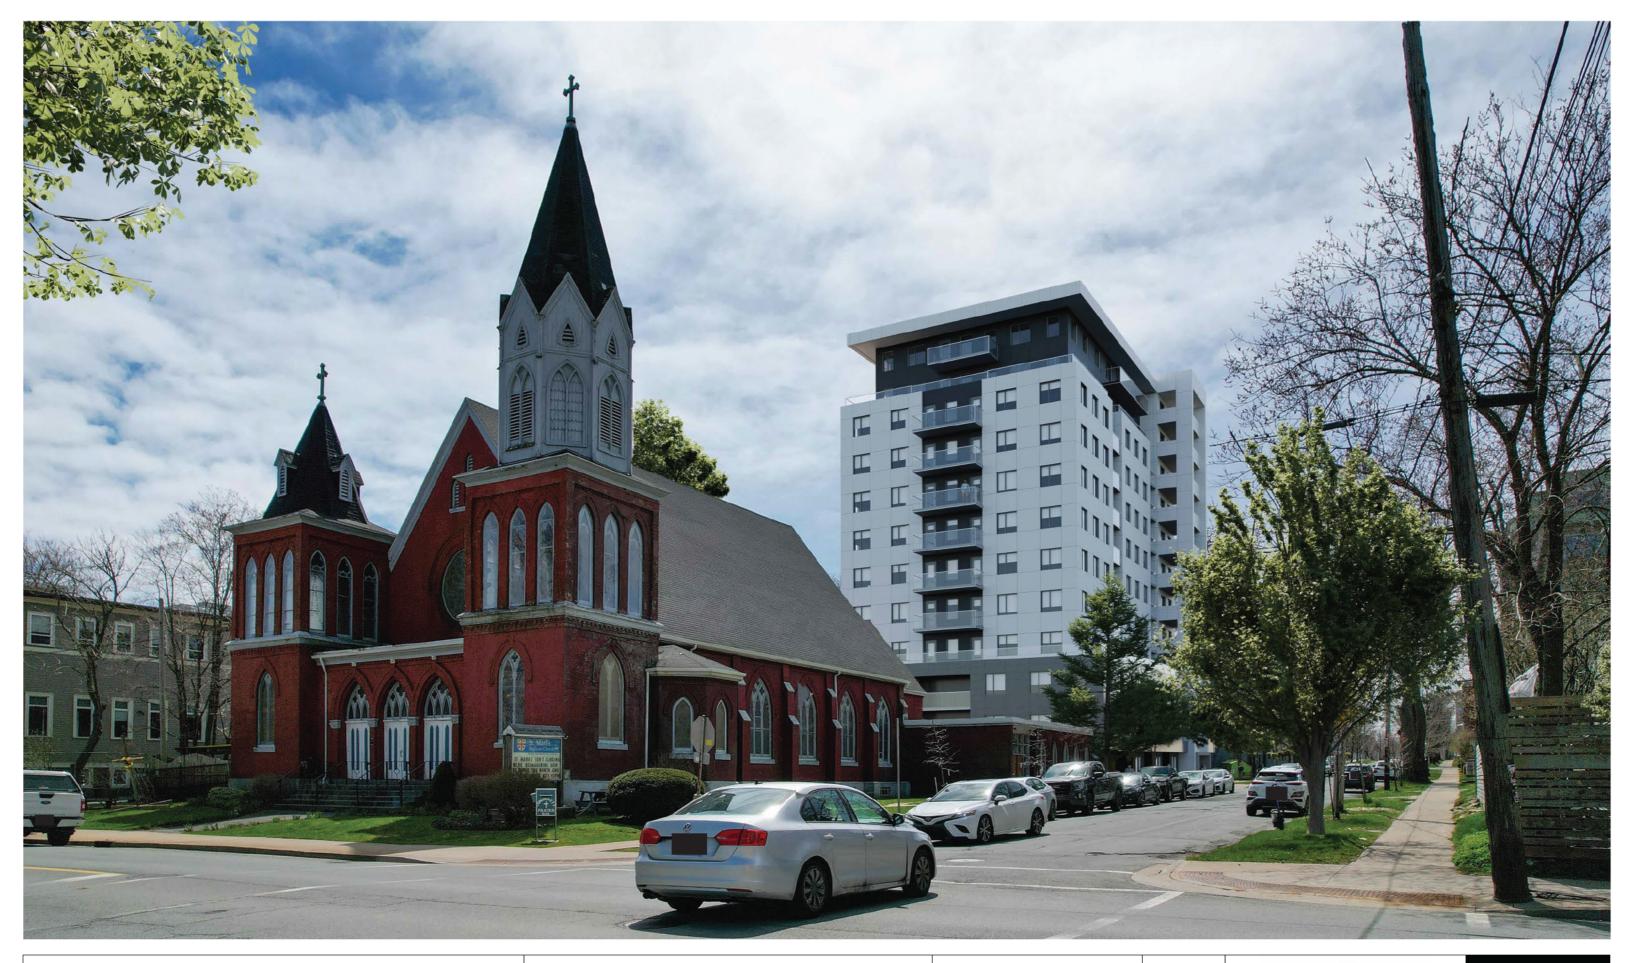

| St Marks Addition               | North-West Elevation | Project No:<br>Scale: | 2022-08                  |  |
|---------------------------------|----------------------|-----------------------|--------------------------|--|
| 5522 Russell Street, Halifax NS |                      | Date:                 | 2024-06-07<br>8:13:11 AM |  |