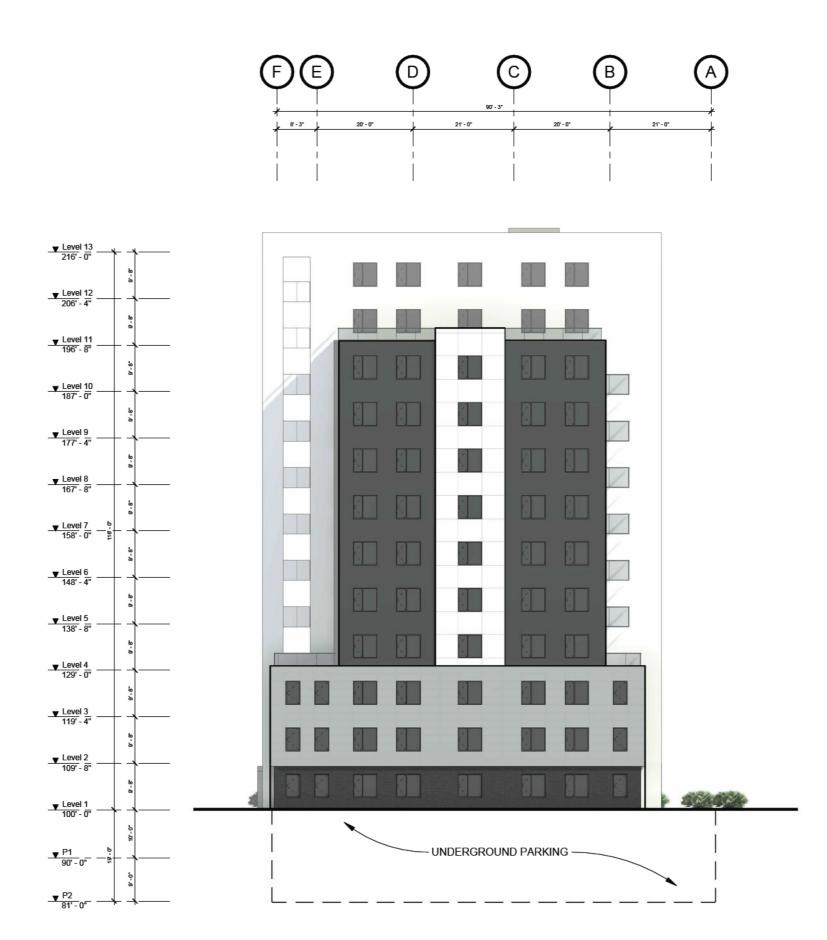

| St Marks Addition<br>5522 Russell Street, Halifax NS | South-West Elevation | Project No:<br>Scale:<br>Date: | 2022-08<br>1" = 20'-0"<br>2024-06-07 |  |
|------------------------------------------------------|----------------------|--------------------------------|--------------------------------------|--|
|                                                      |                      |                                | 8:12:57 AM                           |  |

|          |            | L                                |
|----------|------------|----------------------------------|
|          | 4'-0"      | Level 13 <u>↓</u><br>216' - 0"   |
|          |            | 216' - 0"                        |
| 8-8      |            |                                  |
| د        | -          | _ Level 12 ▼<br>206' - 4"        |
| s'-8     |            |                                  |
| а        |            | Level 11 V                       |
|          |            | _ <u>Level 11 ▼</u><br>196' - 8" |
| 9,-B     |            |                                  |
| د        | _          | Level 10 ▼                       |
| 8-8      |            |                                  |
| 5        |            | Level 9                          |
|          |            | 177'-4"                          |
| 8-8      |            |                                  |
| د        | _          | Level 8 v<br>167' - 8"           |
| 8- 8     |            |                                  |
| à        | 16 - 0'    | Level 7                          |
|          | 116        | 158' - 0"                        |
| 8-<br>8  |            |                                  |
| د        | _          | Level 6<br>148' - 4"             |
| 8-<br>8- |            |                                  |
| 8        |            | Level 5 🚽                        |
|          |            | <u>Level 5 ▼</u><br>138' - 8"    |
| 9, - B   |            |                                  |
| د        | _          | Level 4 v<br>129' - 0"           |
| 8-8      |            |                                  |
| ð.       |            | Level 3                          |
|          |            | 119'-4"                          |
| 8-8      |            |                                  |
| د _      | -          | _ Level 2 ▼<br>109' - 8"         |
| 9,- B    |            |                                  |
| a        |            | Level 1 🔻                        |
|          |            | 100' - 0"                        |
| 10 - 01  |            |                                  |
| د _      | -0-<br>-0- | <u>P1 ▼_</u><br>90' - 0"         |
| 9-0      |            |                                  |
|          |            | - <u>P2</u> ▼.<br>81' - 0"       |
|          | -          | - 81' - 0"                       |