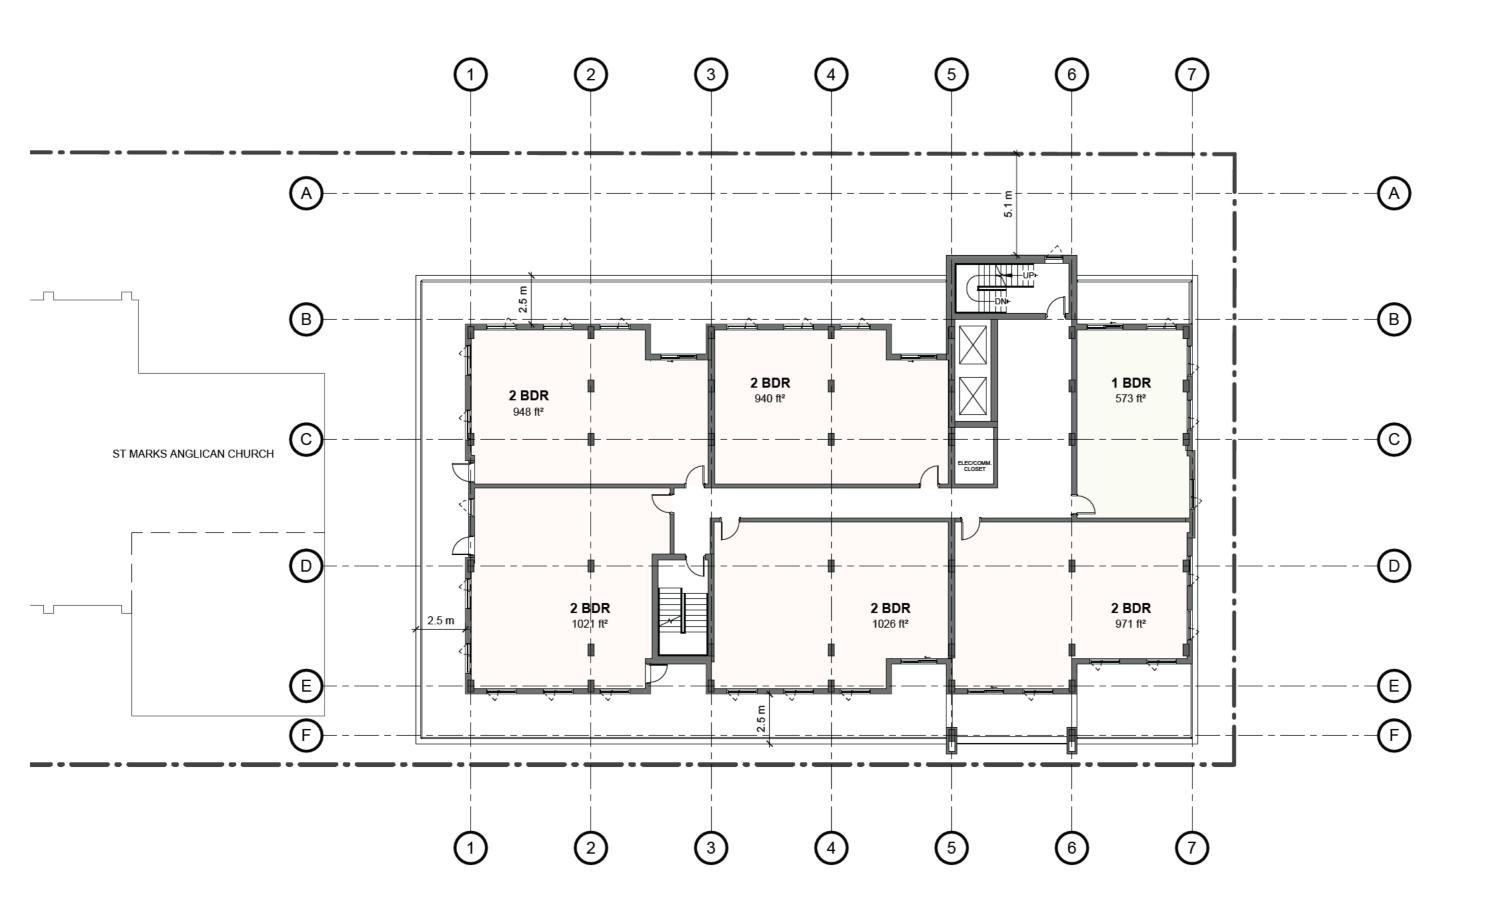

| St Marks Addition               | Level 11 | Project No:<br>Scale: | 2022-08<br>1/16" = 1'-0" |  |
|---------------------------------|----------|-----------------------|--------------------------|--|
| 5522 Russell Street, Halifax NS |          | Date:                 | 2024-06-07<br>8:12:40 AM |  |