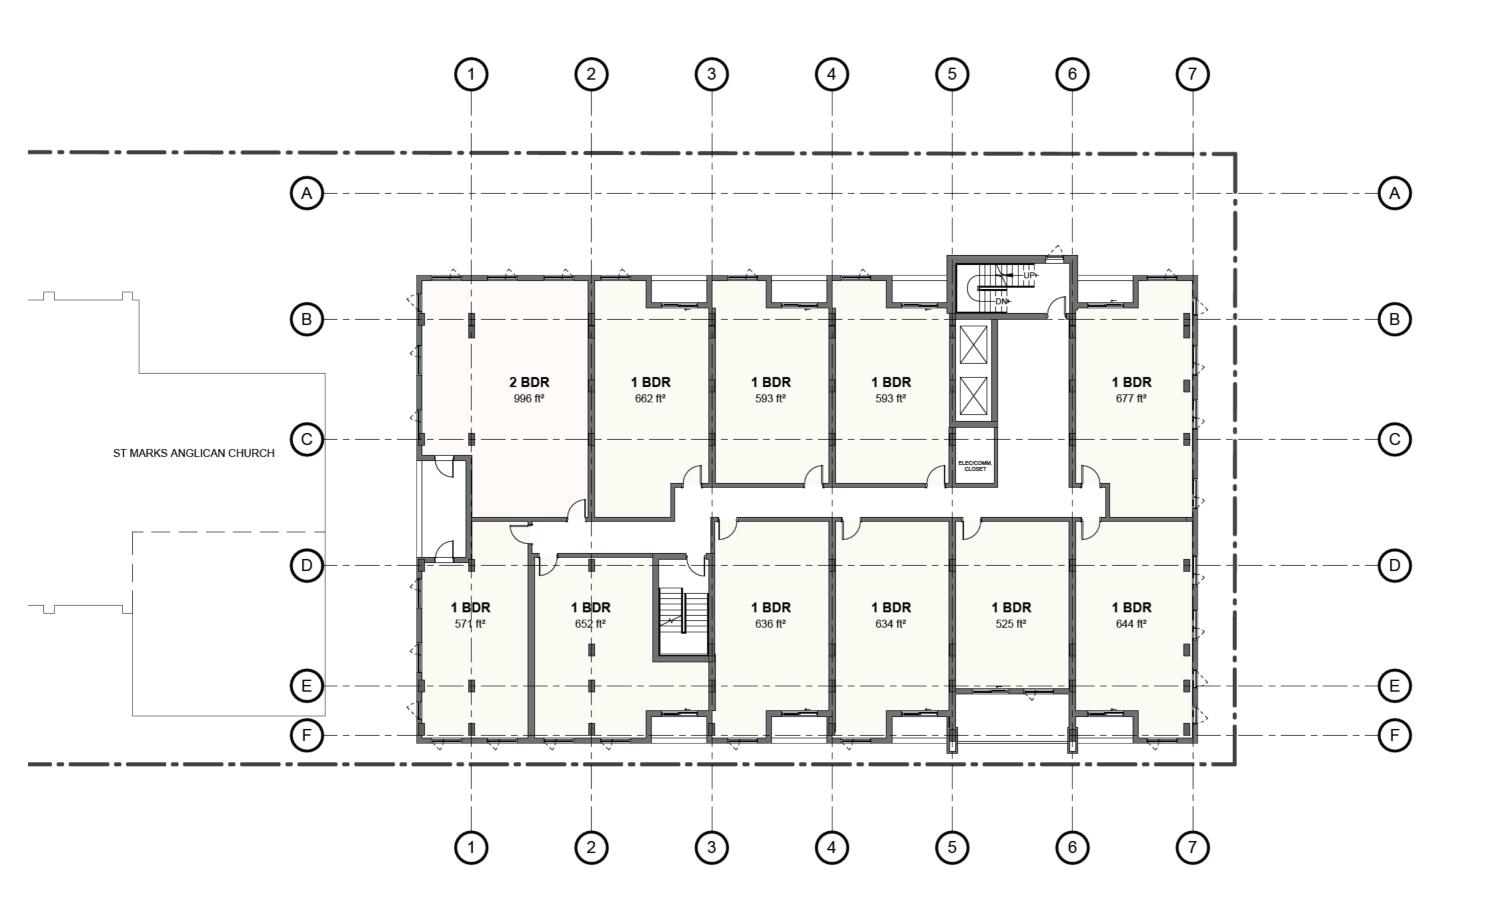

| 5522 Russell Street, Halifax NS |
|---------------------------------|
|---------------------------------|

Scale: 2024-06-07 8:12:37 AM Date:

| St Marks Addition<br>5522 Russell Street, Halifax NS | Level 2 | Project No:<br>Scale:<br>Date: | 2022-08<br>1/16" = 1'-0"<br>2024-06-07<br>8:12:38 AM |  |
|------------------------------------------------------|---------|--------------------------------|------------------------------------------------------|--|
|------------------------------------------------------|---------|--------------------------------|------------------------------------------------------|--|