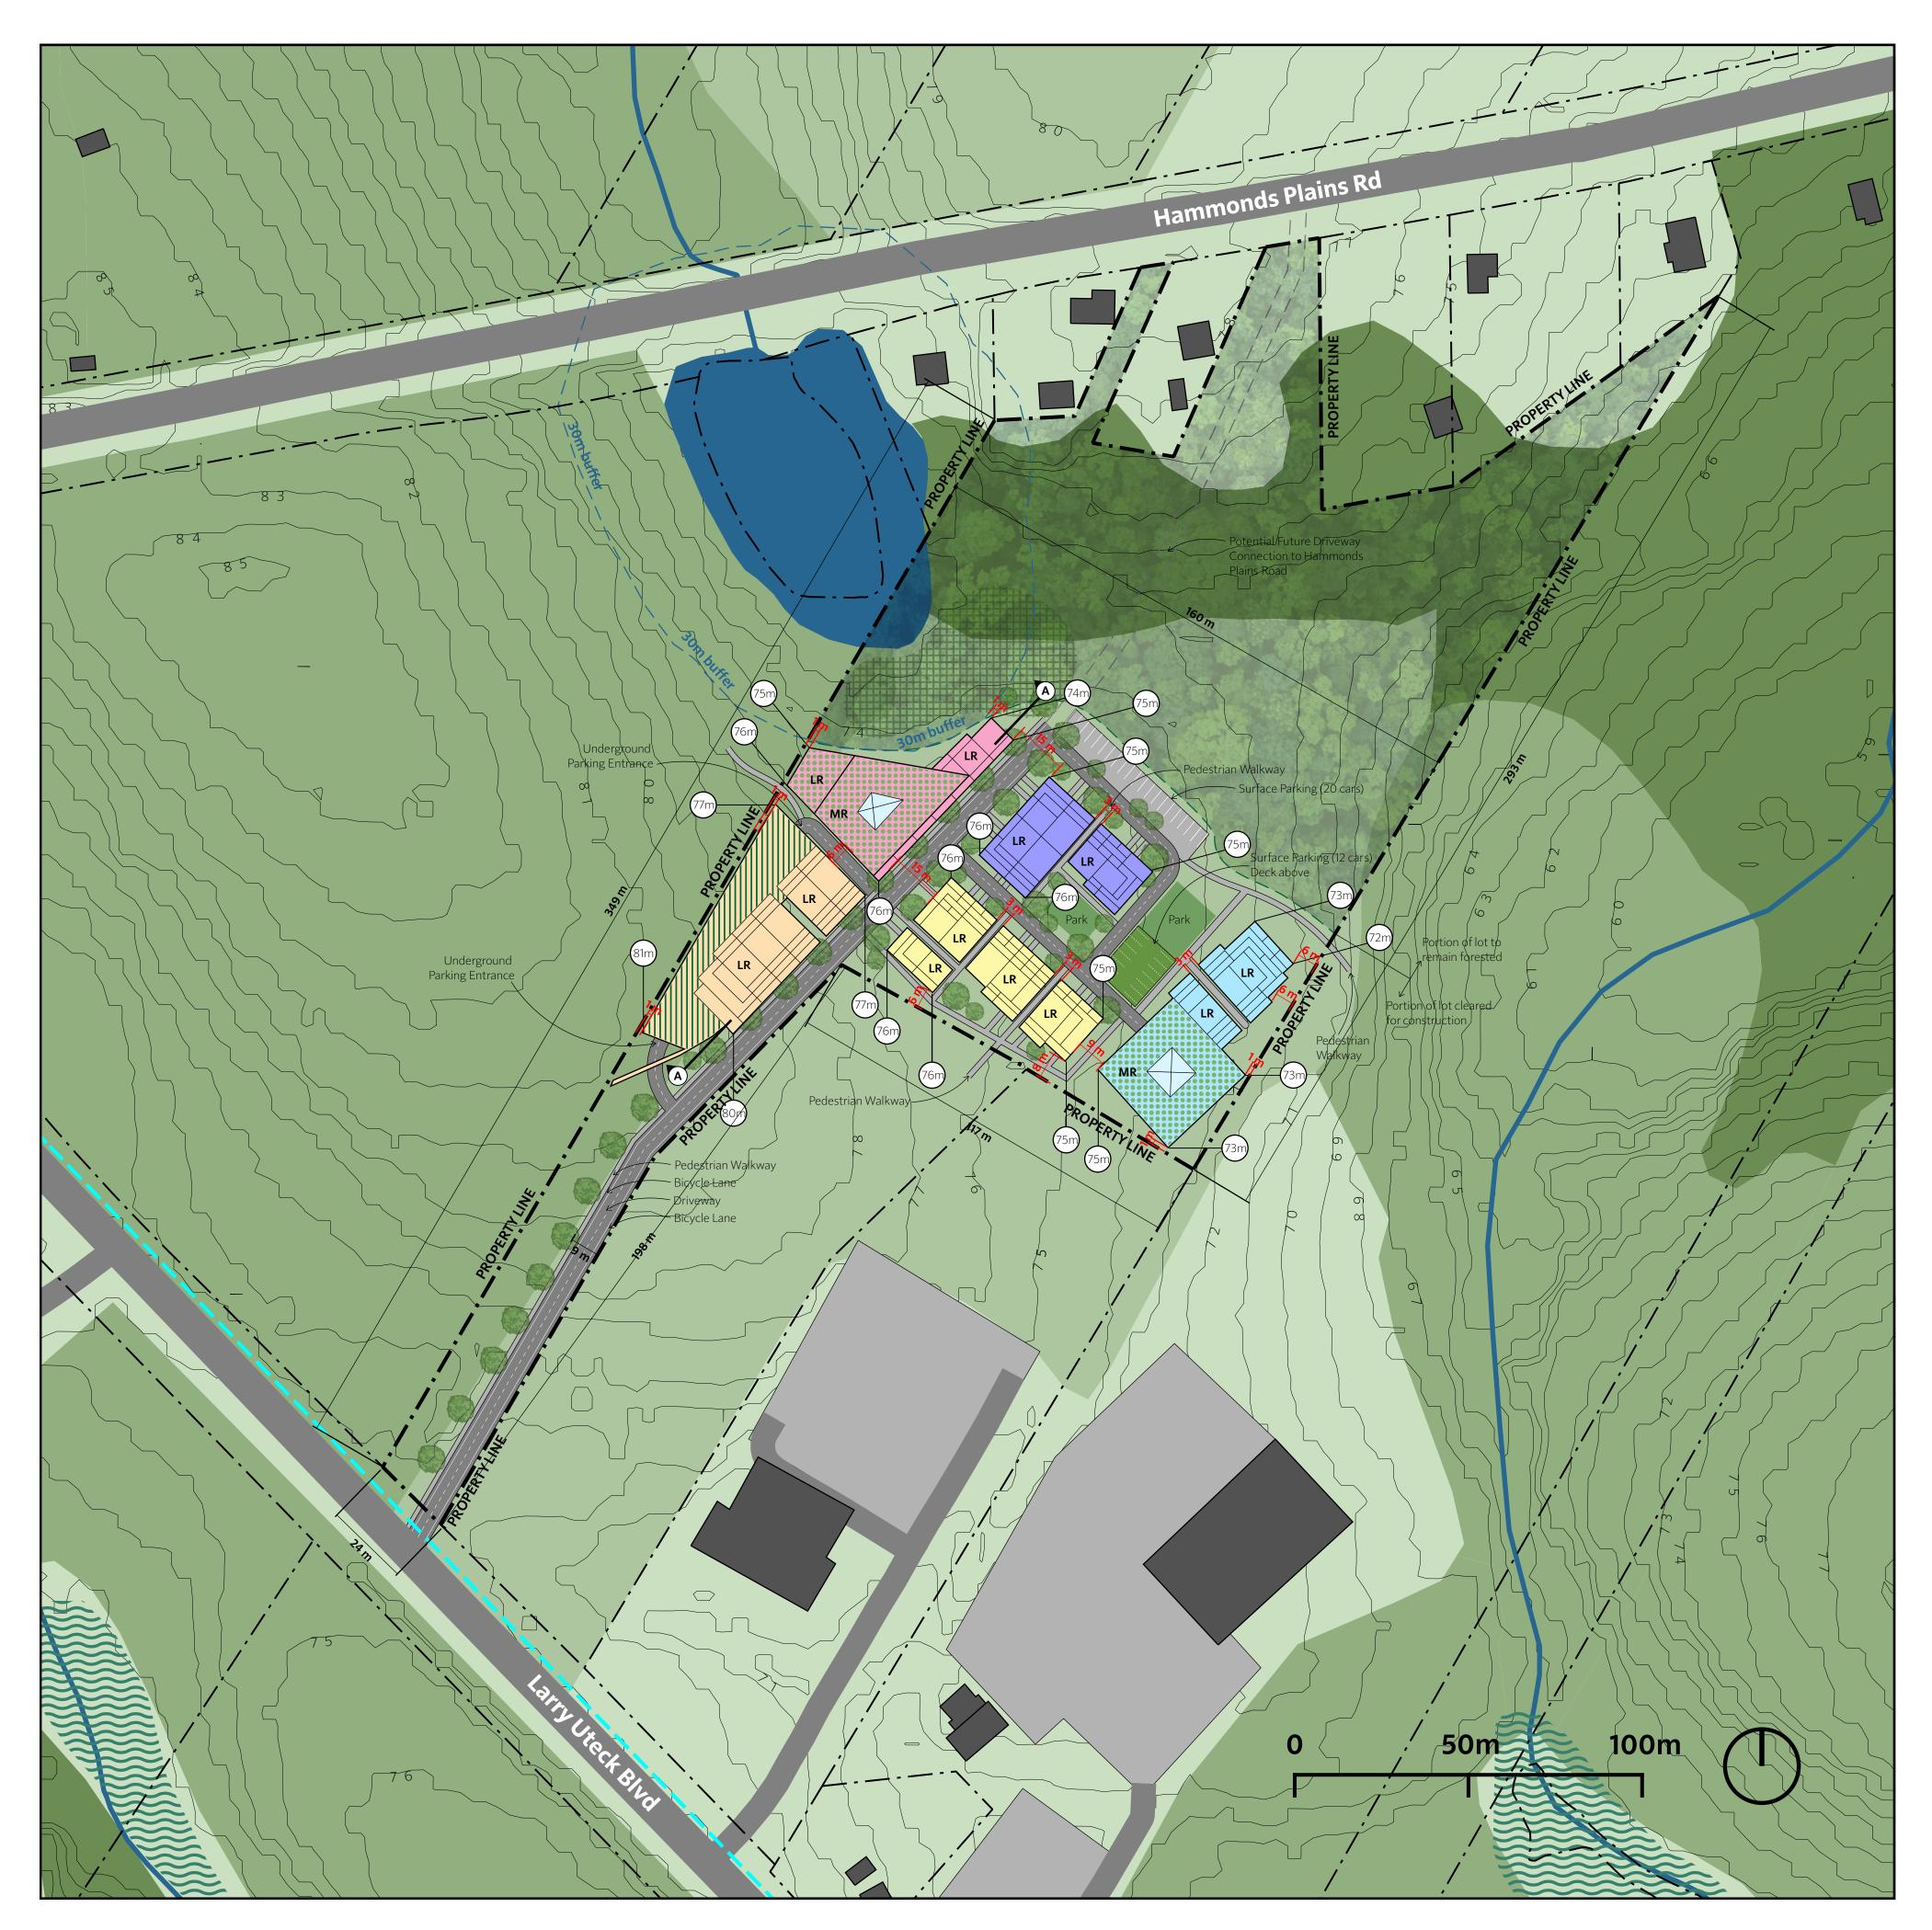

## Harmony Park Development Agreement Application PID: 00645846 August 30th 2024 Version 2 **\_\_\_\_** Property Line --- Surrounding Property Lines Building A Area: 2000sqm (residential, commercial, parking) Building B Area: 1400sqm (residential, commercial) Building C Area: 900sqm (residential) Building D Area: 1600sqm (residential) Building E Area: 1300sqm (residential, commercial, parking) **MR** Mid-rise 8-floor building (height: 80') **LR** Low-rise 4-floor building (height: 40') Skylight over atrium (X) Grade Elevation at Building Corners (A) Section Line (See Section Drawing A) X Site Measurements X Setbacks Portion of the site that will remain forested Natural passive recreation area Proposed Parks with Playground Area (1500sqm) Building Green Roof (Building Resident Amenity Space) Recreational Deck (Public Access) Pedestrian pathways Surface Parking Driveways Pond Setback Wetlands Existing Buildings Hardwood Cover Mixed Wood Cover Softwood Cover No Tree Cover