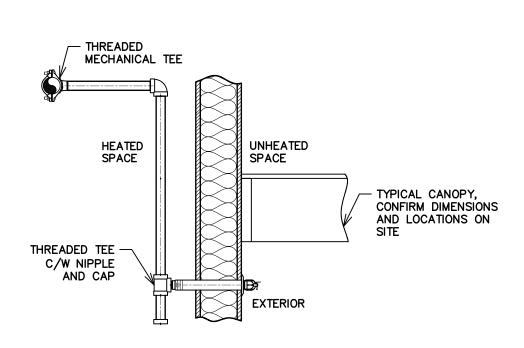

TY CENTRE

HALIFAX REGIONAL client: MUNICIPALITY

scale: 1/4" = 1'0" date: 03 16 2020

dwg #: A-311

PROPOSED BUILDING SECTIONS





902 405 8877 info@abbottbrown.ca







ISSUED FOR CONSTRUCTION 1 OCT. 25 2021

project: DARTMOUTH NORTH COMMUNITY CENTRE

HALIFAX REGIONAL client: MUNICIPALITY

scale: 1/4" = 1'0"
date: 03 16 2020

dwg#: A-312

PROPOSED BUILDING SECTIONS



**ABBOTT** 

5657 Cornwallis St Halifax NS B3K1B6 902 405 8877 Halifax NS B3K1B6 info@abbottbrown.ca



30 Duke Street, Suite #1 Truro, NS B2N 2A1 Bus: (902) 893-8455 Fax: (902) 893-3670 WWW.MCW.COM ENG. JOB NO. 14-19-115



ISSUED FOR CONSTRUCTION 1 OCT. 25 2021



DARTMOUTH NORTH project: COMMUNITY CENTRE

HALIFAX REGIONAL client: MUNICIPALITY

1/8" = 1'0"

03 16 2020

**NEW FLOOR** PLAN - FIRE **PROTECTION** 



















M-105.4 TEMPERATURE ZONE DETAIL SCALE: N.T.S.



6
M-105.4
REMOTE INSPECTOR'S TEST DETAIL SCALE: N.T.S.



NOTE:
SUPPLY AND INSTALL OF THE CABINET BY SPRINKLER
CONTRACTOR. TO BE COORDINATED WITH OWNER AND
LOCAL AHJ APPROVAL.

















30 DUKE STREET, SUITE #1 TRURO, NS B2N 2A1 BUS: (902) 893-8455 FAX: (902) 893-3670 WWW.MCW.COM ENG. JOB NO. 14-19-115



SCALE: N.T.S.

SCALE: N.T.S.

ISSUED FOR CONSTRUCTION 1 OCT. 25 2021

PROFESSIONAL PROFE

DARTMOUTH NORTH COMMUNITY CENTRE

HALIFAX REGIONAL MUNICIPALITY

1/8" = 1'0" date: 03 16 2020

M-105 4

DETAILS - FIRE PROTECTION