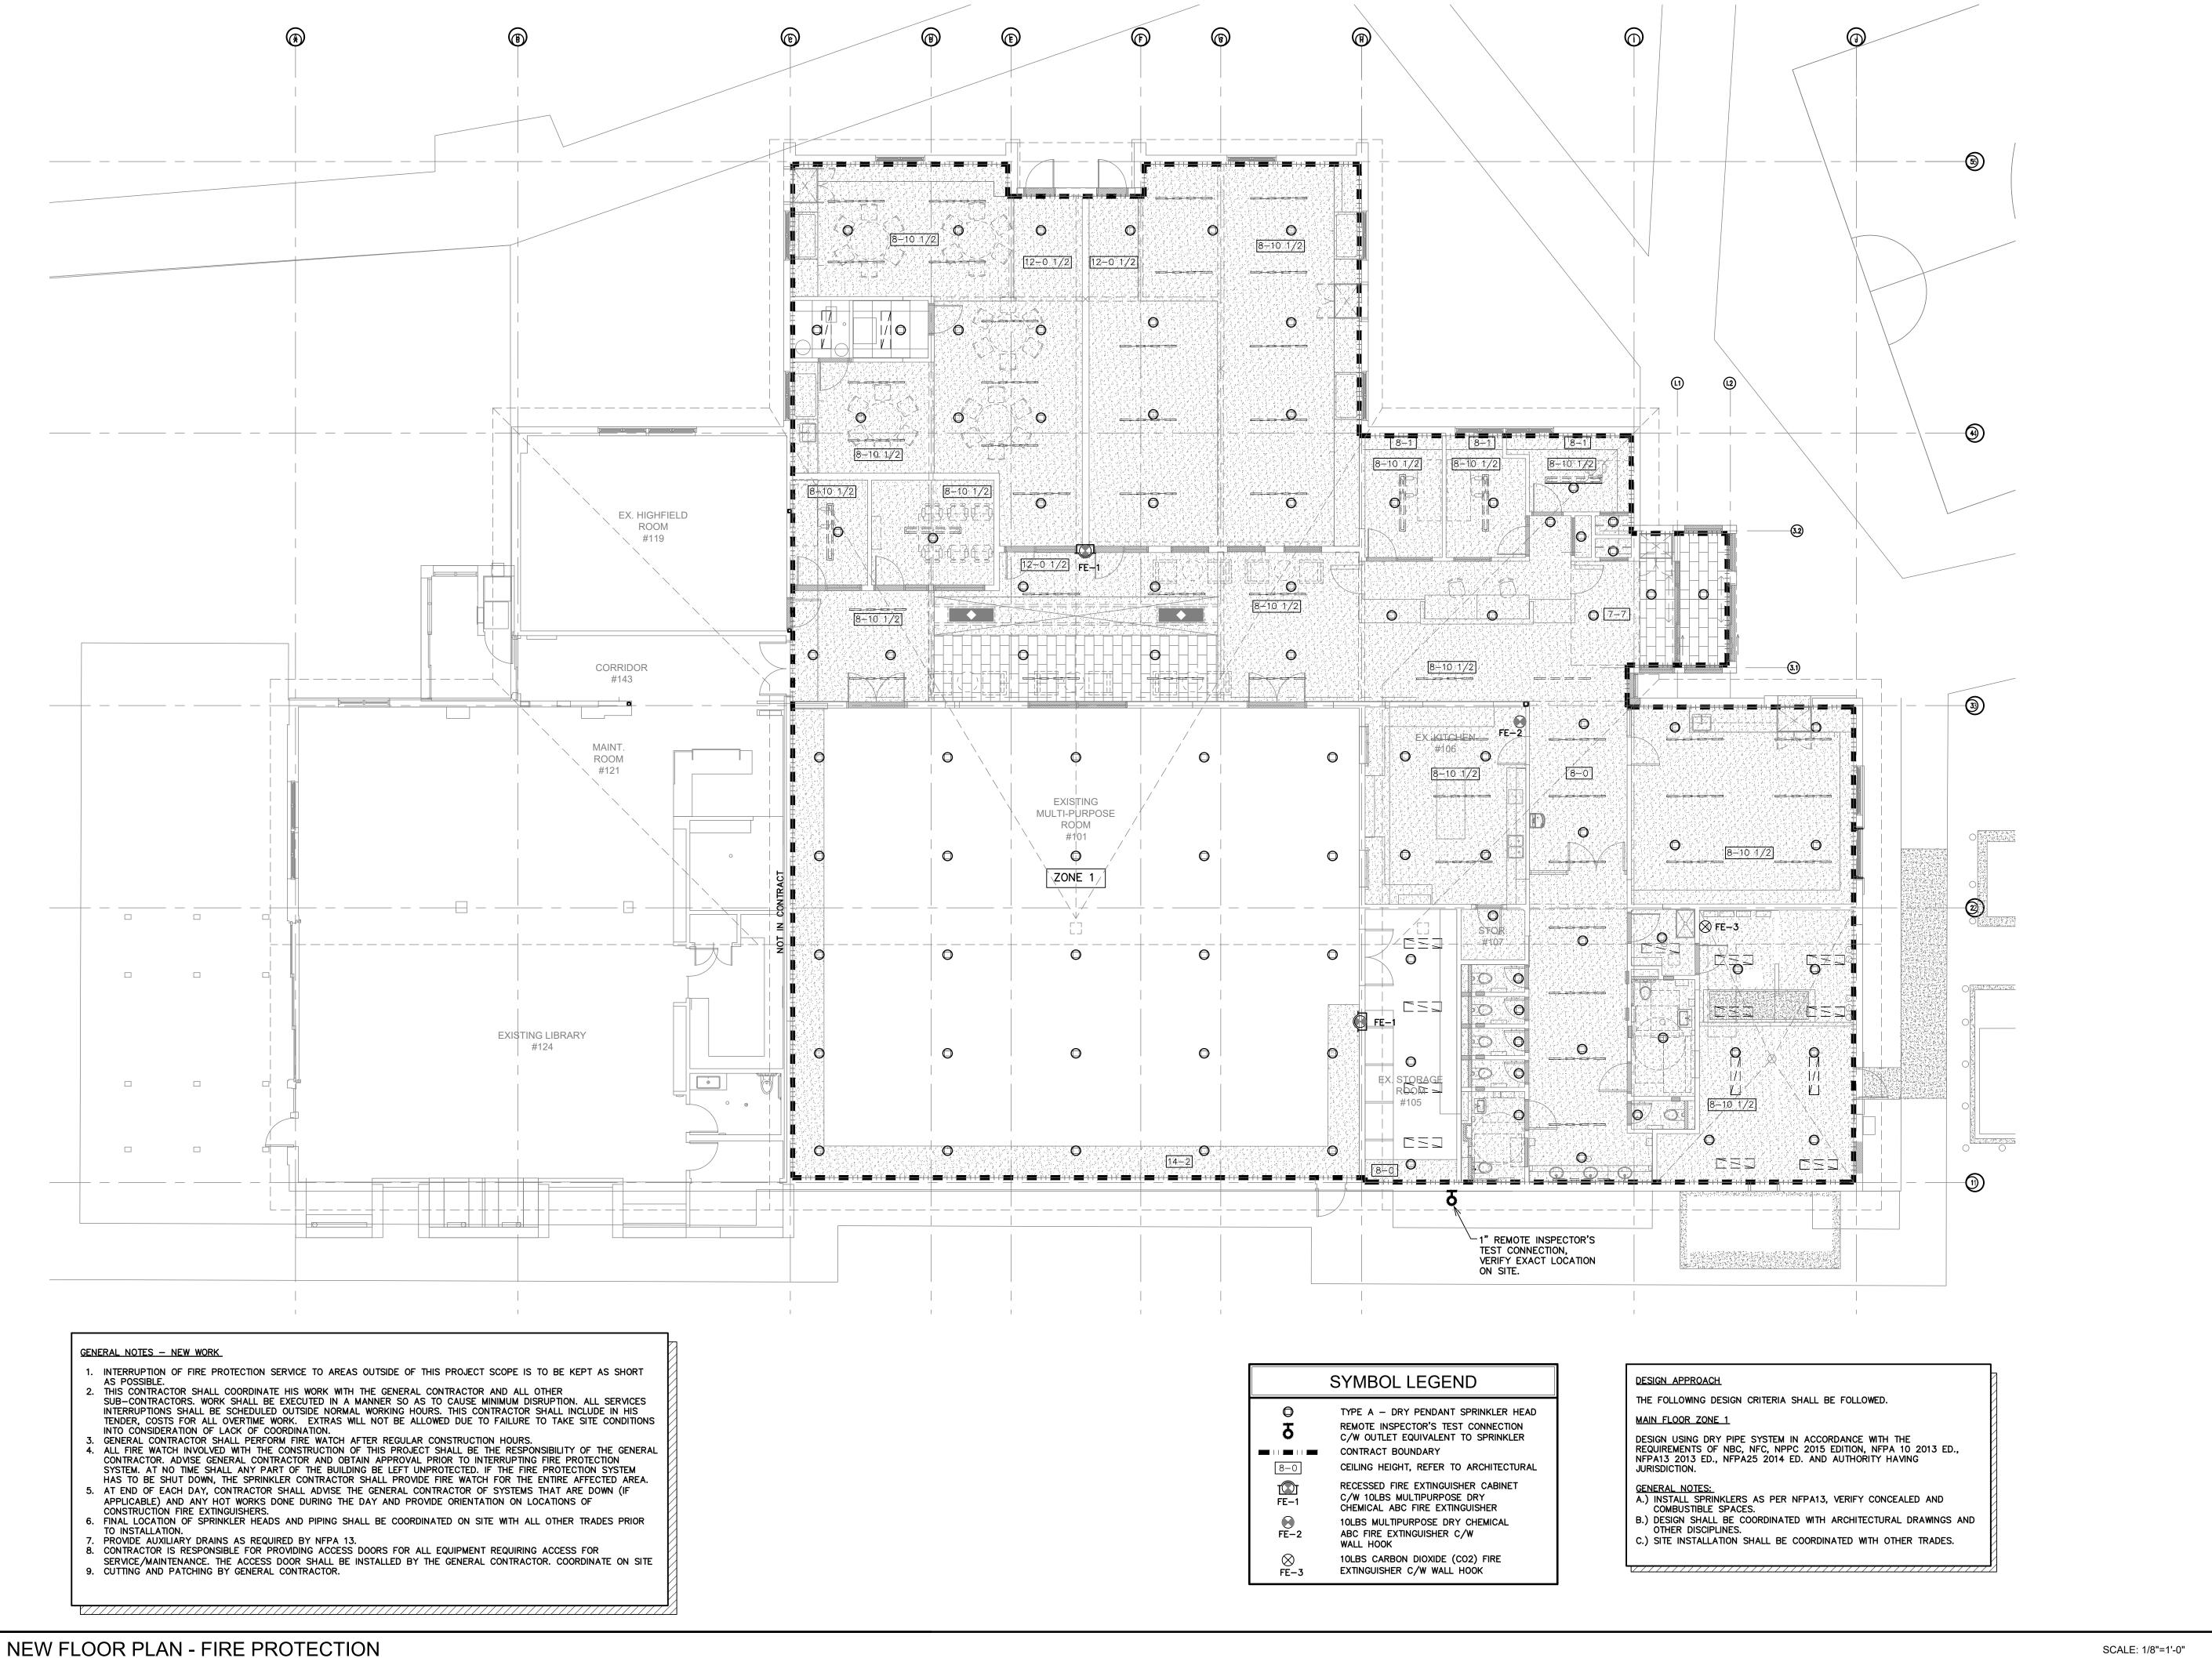

30 Duke Street, Suite #1 Truro, NS B2N 2A1 Bus: (902) 893-8455 Fax: (902) 893-3670 WWW.MCW.COM ENG. JOB NO. 14-19-115

ISSUED FOR CONSTRUCTION 1 OCT. 25 2021

DARTMOUTH NORTH project: COMMUNITY CENTRE

HALIFAX REGIONAL client: MUNICIPALITY

1/8" = 1'0"

03 16 2020

**NEW FLOOR** PLAN - FIRE **PROTECTION** 

M-105.4 TEMPERATURE ZONE DETAIL SCALE: N.T.S.

6
M-105.4
REMOTE INSPECTOR'S TEST DETAIL SCALE: N.T.S.

NOTE:
SUPPLY AND INSTALL OF THE CABINET BY SPRINKLER
CONTRACTOR. TO BE COORDINATED WITH OWNER AND
LOCAL AHJ APPROVAL.