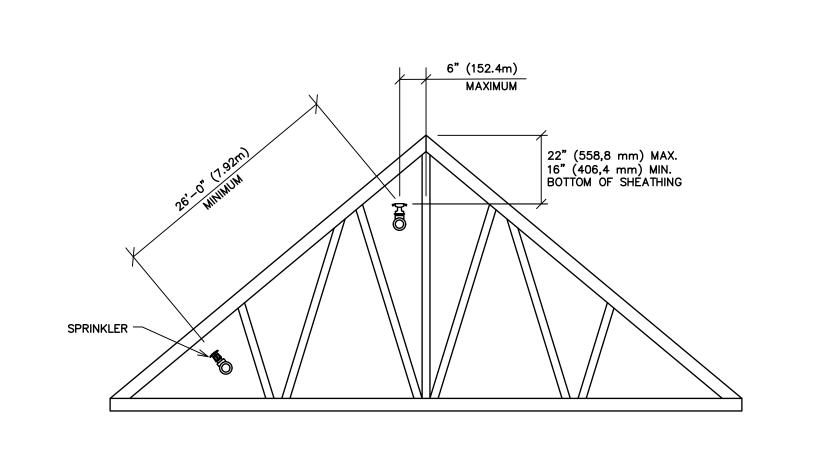

30 DUKE STREET, SUITE #1 TRURO, NS B2N 2A1 BUS: (902) 893-8455 FAX: (902) 893-3670 WWW.MCW.COM ENG. JOB NO. 14-19-115

SCALE: N.T.S.

SCALE: N.T.S.

ISSUED FOR CONSTRUCTION 1 OCT. 25 2021

PROFESSIONAL PROFE

DARTMOUTH NORTH COMMUNITY CENTRE

HALIFAX REGIONAL MUNICIPALITY

1/8" = 1'0" date: 03 16 2020

M-105 4

DETAILS - FIRE PROTECTION