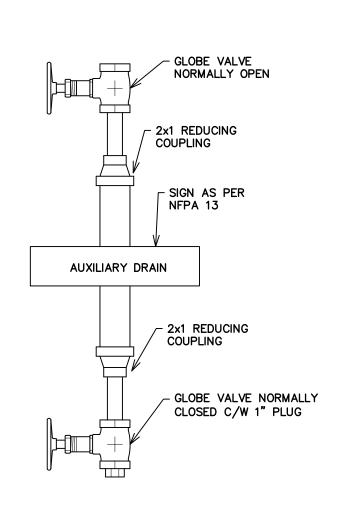

1/8" = 1'0"

03 16 2020

**NEW FLOOR** PLAN - FIRE **PROTECTION** 

M-105.4 TEMPERATURE ZONE DETAIL SCALE: N.T.S.

6
M-105.4
REMOTE INSPECTOR'S TEST DETAIL SCALE: N.T.S.

NOTE:
SUPPLY AND INSTALL OF THE CABINET BY SPRINKLER
CONTRACTOR. TO BE COORDINATED WITH OWNER AND
LOCAL AHJ APPROVAL.