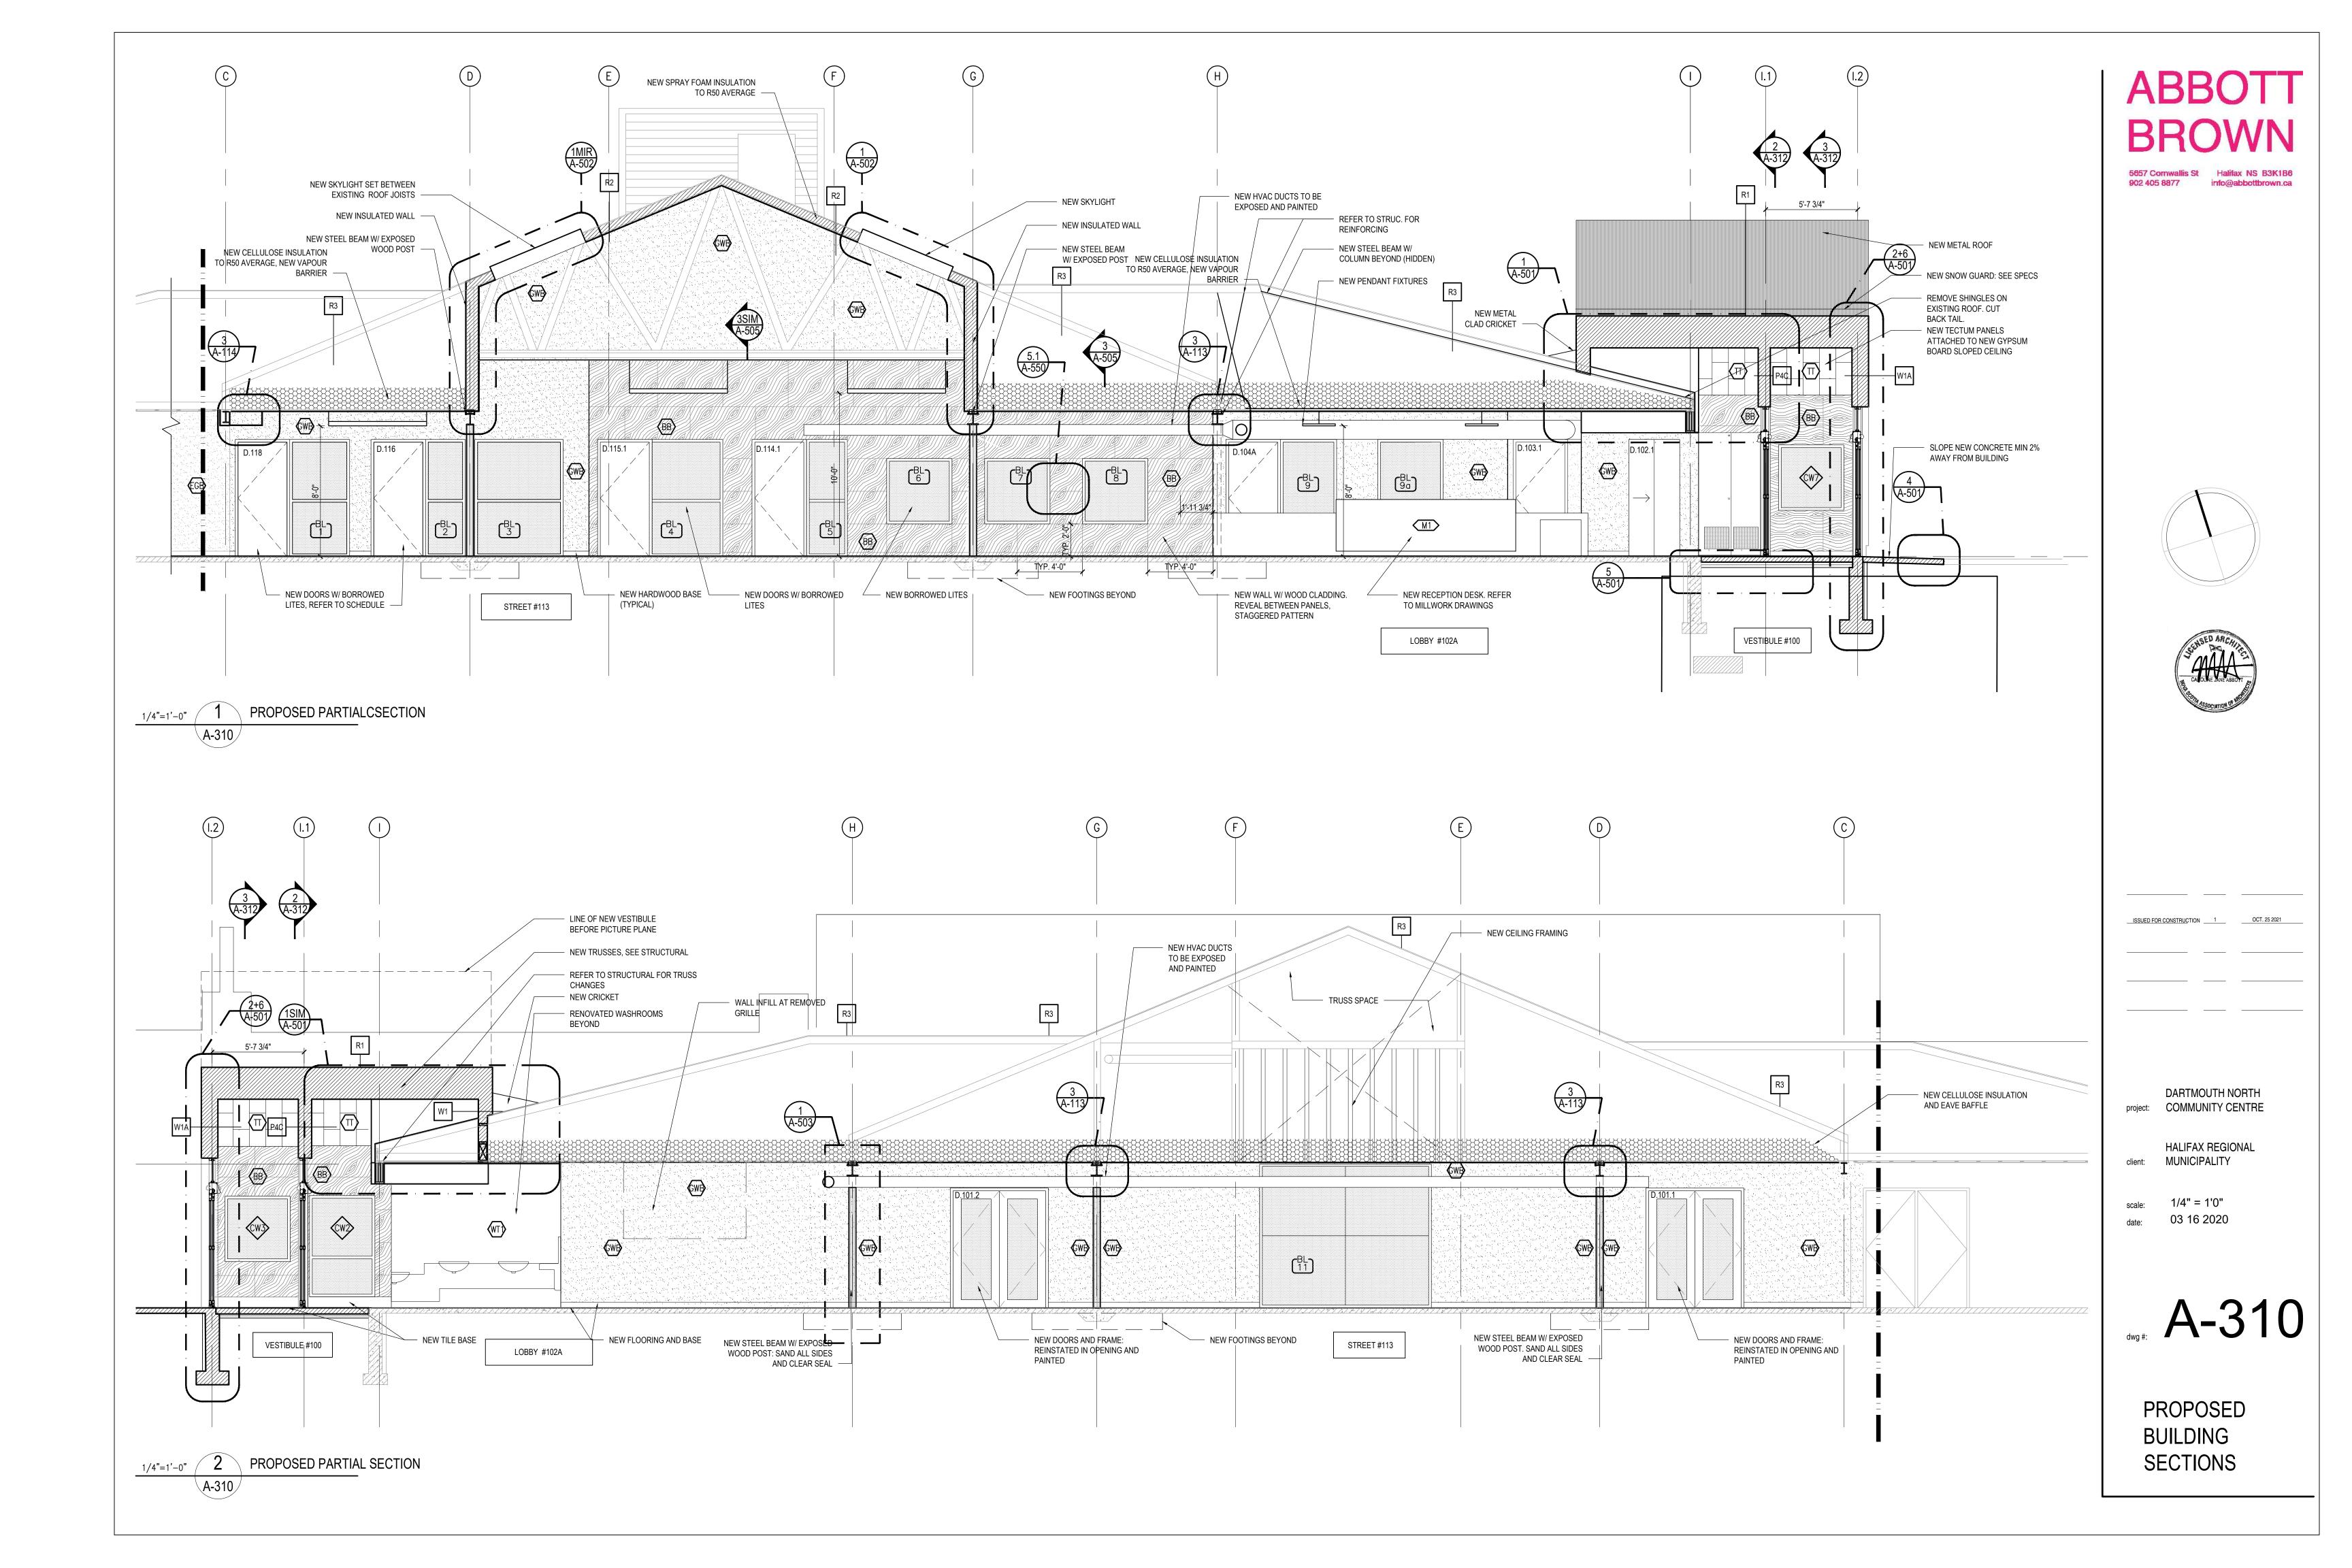

ISSUED FOR CONSTRUCTION 1 OCT. 25 2021

project: DARTMOUTH NORTH COMMUNITY CENTRE

HALIFAX REGIONAL client: MUNICIPALITY

scale: 1/4" = 1'0"
date: 03 16 2020

dwg#: A-312

PROPOSED BUILDING SECTIONS

**ABBOTT** 

5657 Cornwallis St Halifax NS B3K1B6 902 405 8877 Halifax NS B3K1B6 info@abbottbrown.ca