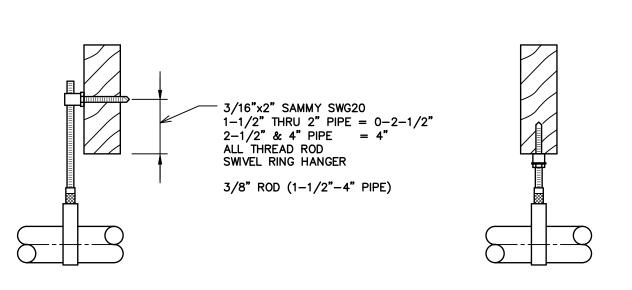

30 DUKE STREET, SUITE #1 TRURO, NS B2N 2A1 BUS: (902) 893-8455 FAX: (902) 893-3670 WWW.MCW.COM ENG. JOB NO. 14-19-115

SCALE: N.T.S.

SCALE: N.T.S.

ISSUED FOR CONSTRUCTION 1 OCT. 25 2021

PROFESSIONAL PROFE

DARTMOUTH NORTH COMMUNITY CENTRE

HALIFAX REGIONAL MUNICIPALITY

1/8" = 1'0" date: 03 16 2020

M-105 4

DETAILS - FIRE PROTECTION