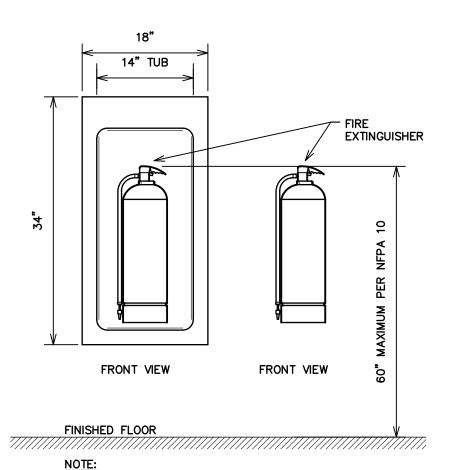

1/8" = 1'0"

03 16 2020

**NEW FLOOR** PLAN - FIRE **PROTECTION** 

M-105.4 TEMPERATURE ZONE DETAIL SCALE: N.T.S.

6
M-105.4
REMOTE INSPECTOR'S TEST DETAIL SCALE: N.T.S.

NOTE:
SUPPLY AND INSTALL OF THE CABINET BY SPRINKLER
CONTRACTOR. TO BE COORDINATED WITH OWNER AND
LOCAL AHJ APPROVAL.