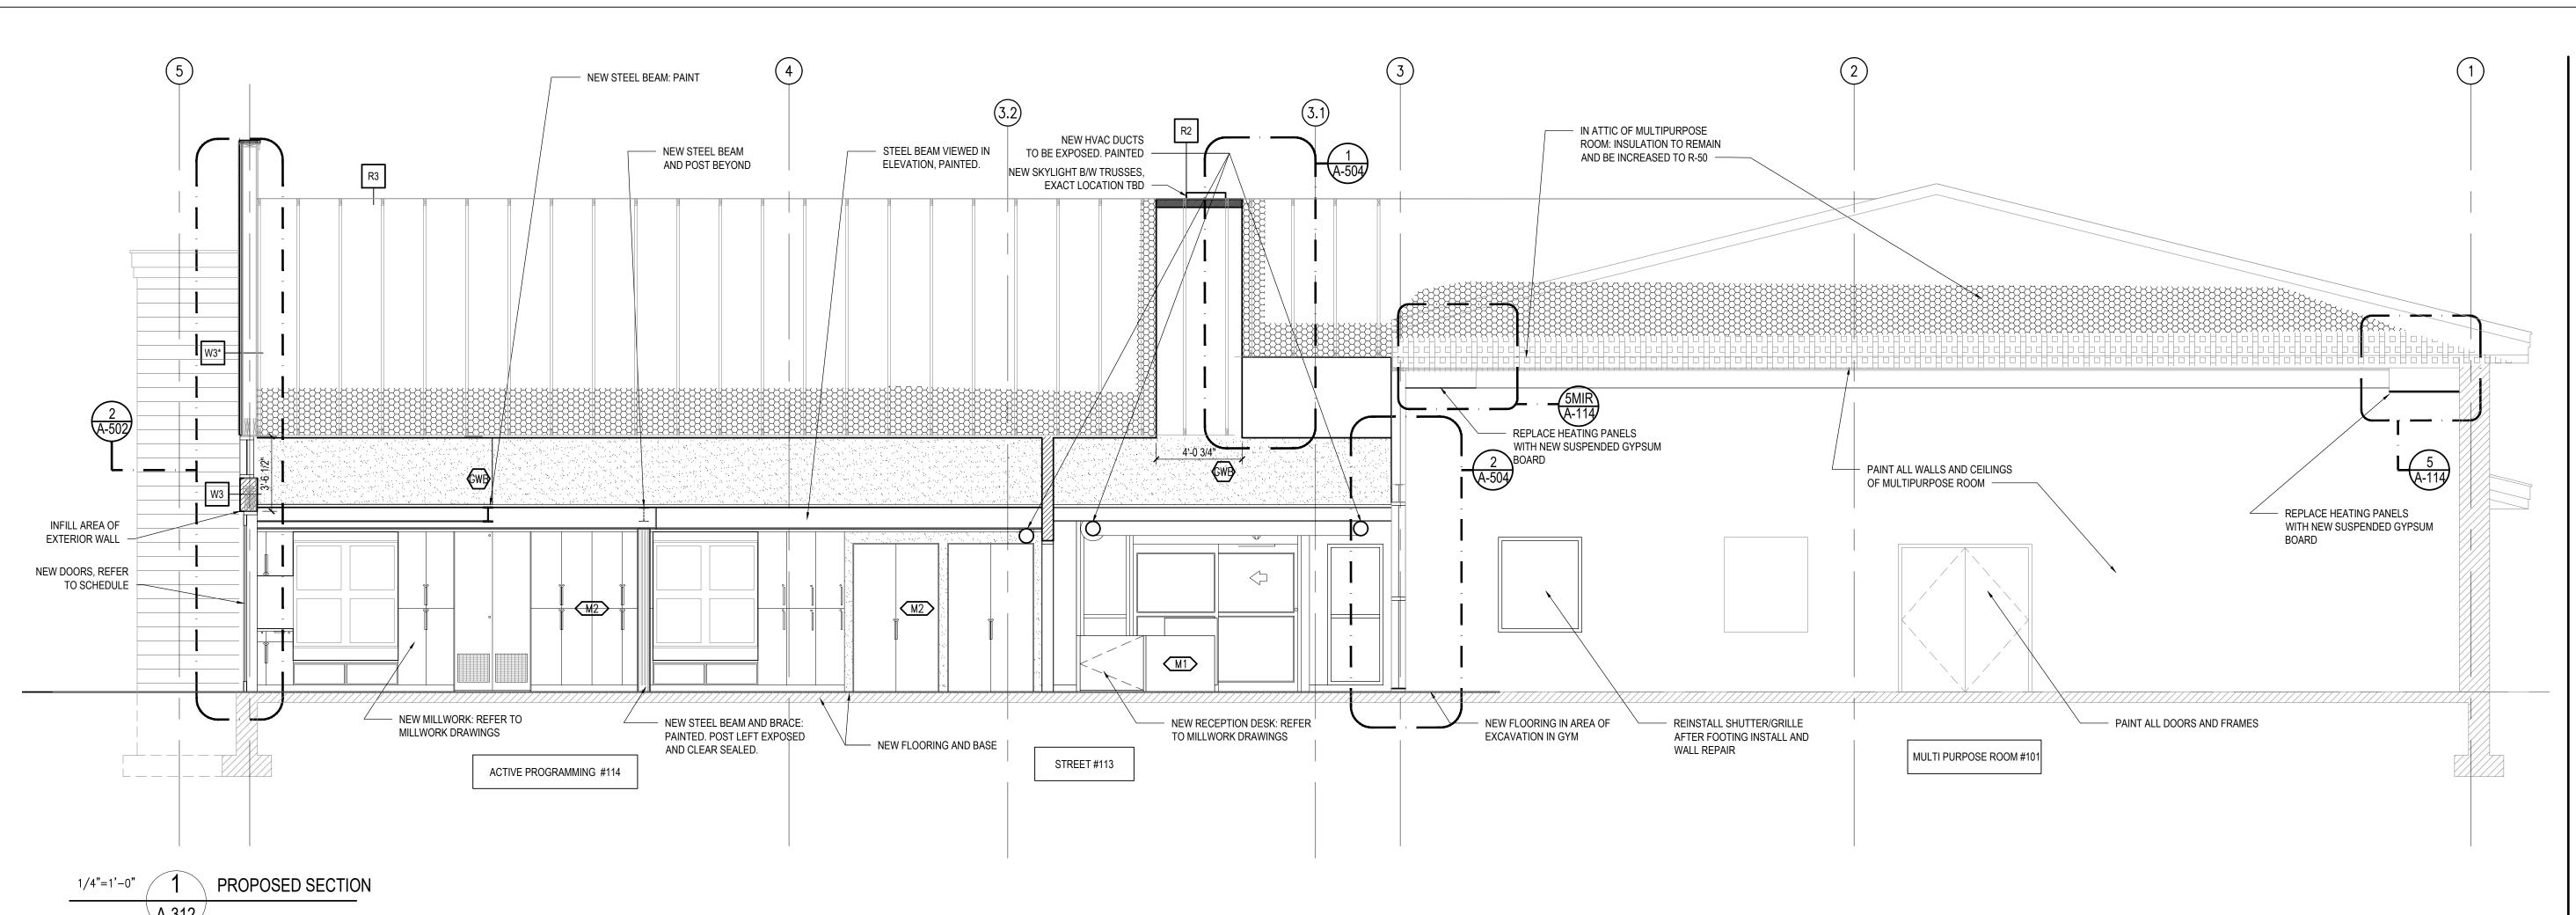

ISSUED FOR CONSTRUCTION 1 OCT. 25 2021

project: DARTMOUTH NORTH COMMUNITY CENTRE

HALIFAX REGIONAL client: MUNICIPALITY

scale: 1/4" = 1'0"
date: 03 16 2020

dwg#: A-312

PROPOSED BUILDING SECTIONS

**ABBOTT** 

5657 Cornwallis St Halifax NS B3K1B6 902 405 8877 Halifax NS B3K1B6 info@abbottbrown.ca