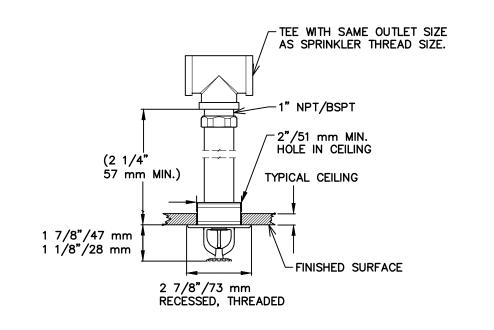

1/8" = 1'0"

03 16 2020

**NEW FLOOR** PLAN - FIRE **PROTECTION** 

M-105.4 TEMPERATURE ZONE DETAIL SCALE: N.T.S.

6
M-105.4
REMOTE INSPECTOR'S TEST DETAIL SCALE: N.T.S.

NOTE:
SUPPLY AND INSTALL OF THE CABINET BY SPRINKLER
CONTRACTOR. TO BE COORDINATED WITH OWNER AND
LOCAL AHJ APPROVAL.