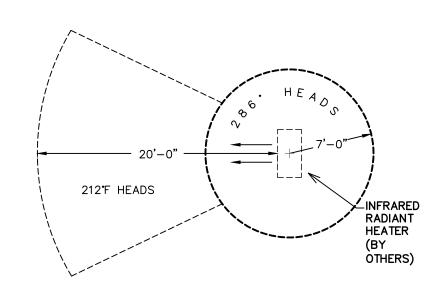

1/8" = 1'0"

03 16 2020

**NEW FLOOR** PLAN - FIRE **PROTECTION** 

M-105.4 TEMPERATURE ZONE DETAIL SCALE: N.T.S.

6
M-105.4
REMOTE INSPECTOR'S TEST DETAIL SCALE: N.T.S.

NOTE:
SUPPLY AND INSTALL OF THE CABINET BY SPRINKLER
CONTRACTOR. TO BE COORDINATED WITH OWNER AND
LOCAL AHJ APPROVAL.