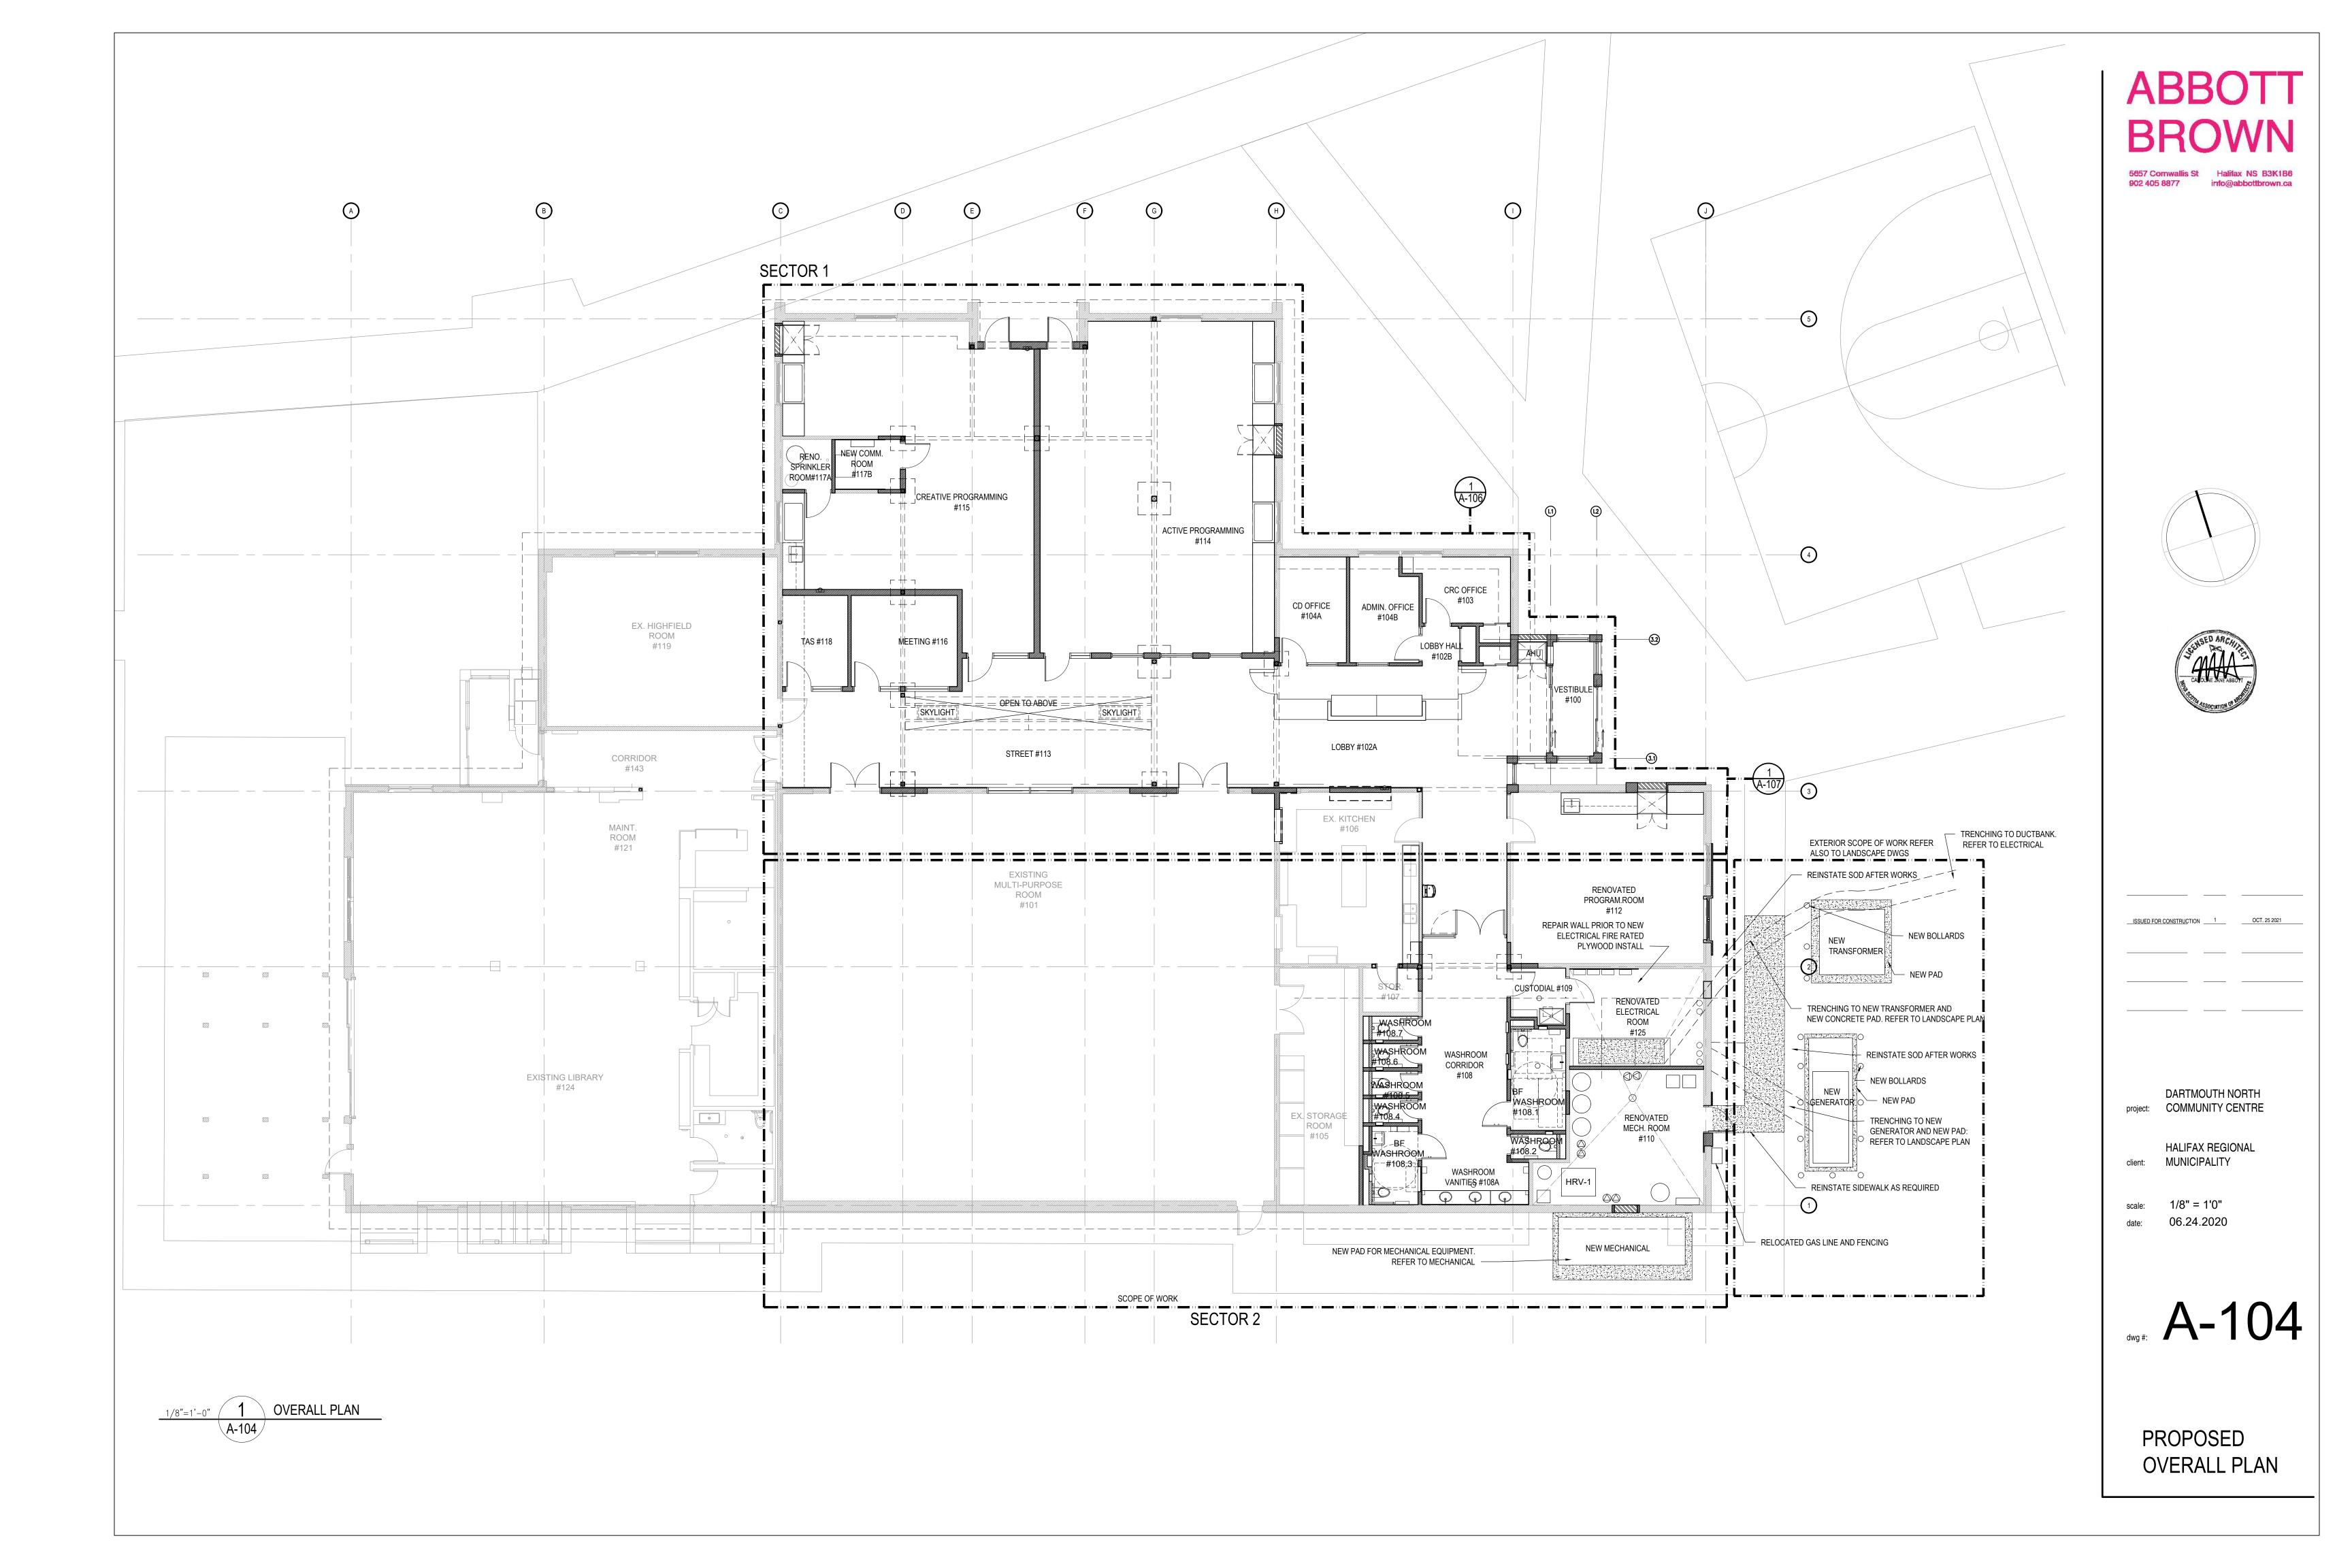

ISSUED FOR CONSTRUCTION 1 OCT. 25 2021

project: DARTMOUTH NORTH COMMUNITY CENTRE

HALIFAX REGIONAL client: MUNICIPALITY

scale: 1/4" = 1'0" date: 03 16 2020

dwg #: A-311

PROPOSED BUILDING SECTIONS

902 405 8877 info@abbottbrown.ca