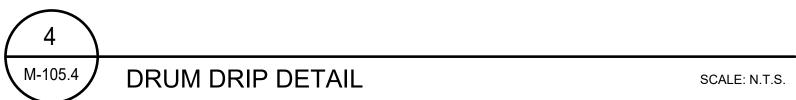

1/8" = 1'0"

03 16 2020

**NEW FLOOR** PLAN - FIRE **PROTECTION** 

M-105.4 TEMPERATURE ZONE DETAIL SCALE: N.T.S.

6
M-105.4
REMOTE INSPECTOR'S TEST DETAIL SCALE: N.T.S.

NOTE:
SUPPLY AND INSTALL OF THE CABINET BY SPRINKLER
CONTRACTOR. TO BE COORDINATED WITH OWNER AND
LOCAL AHJ APPROVAL.