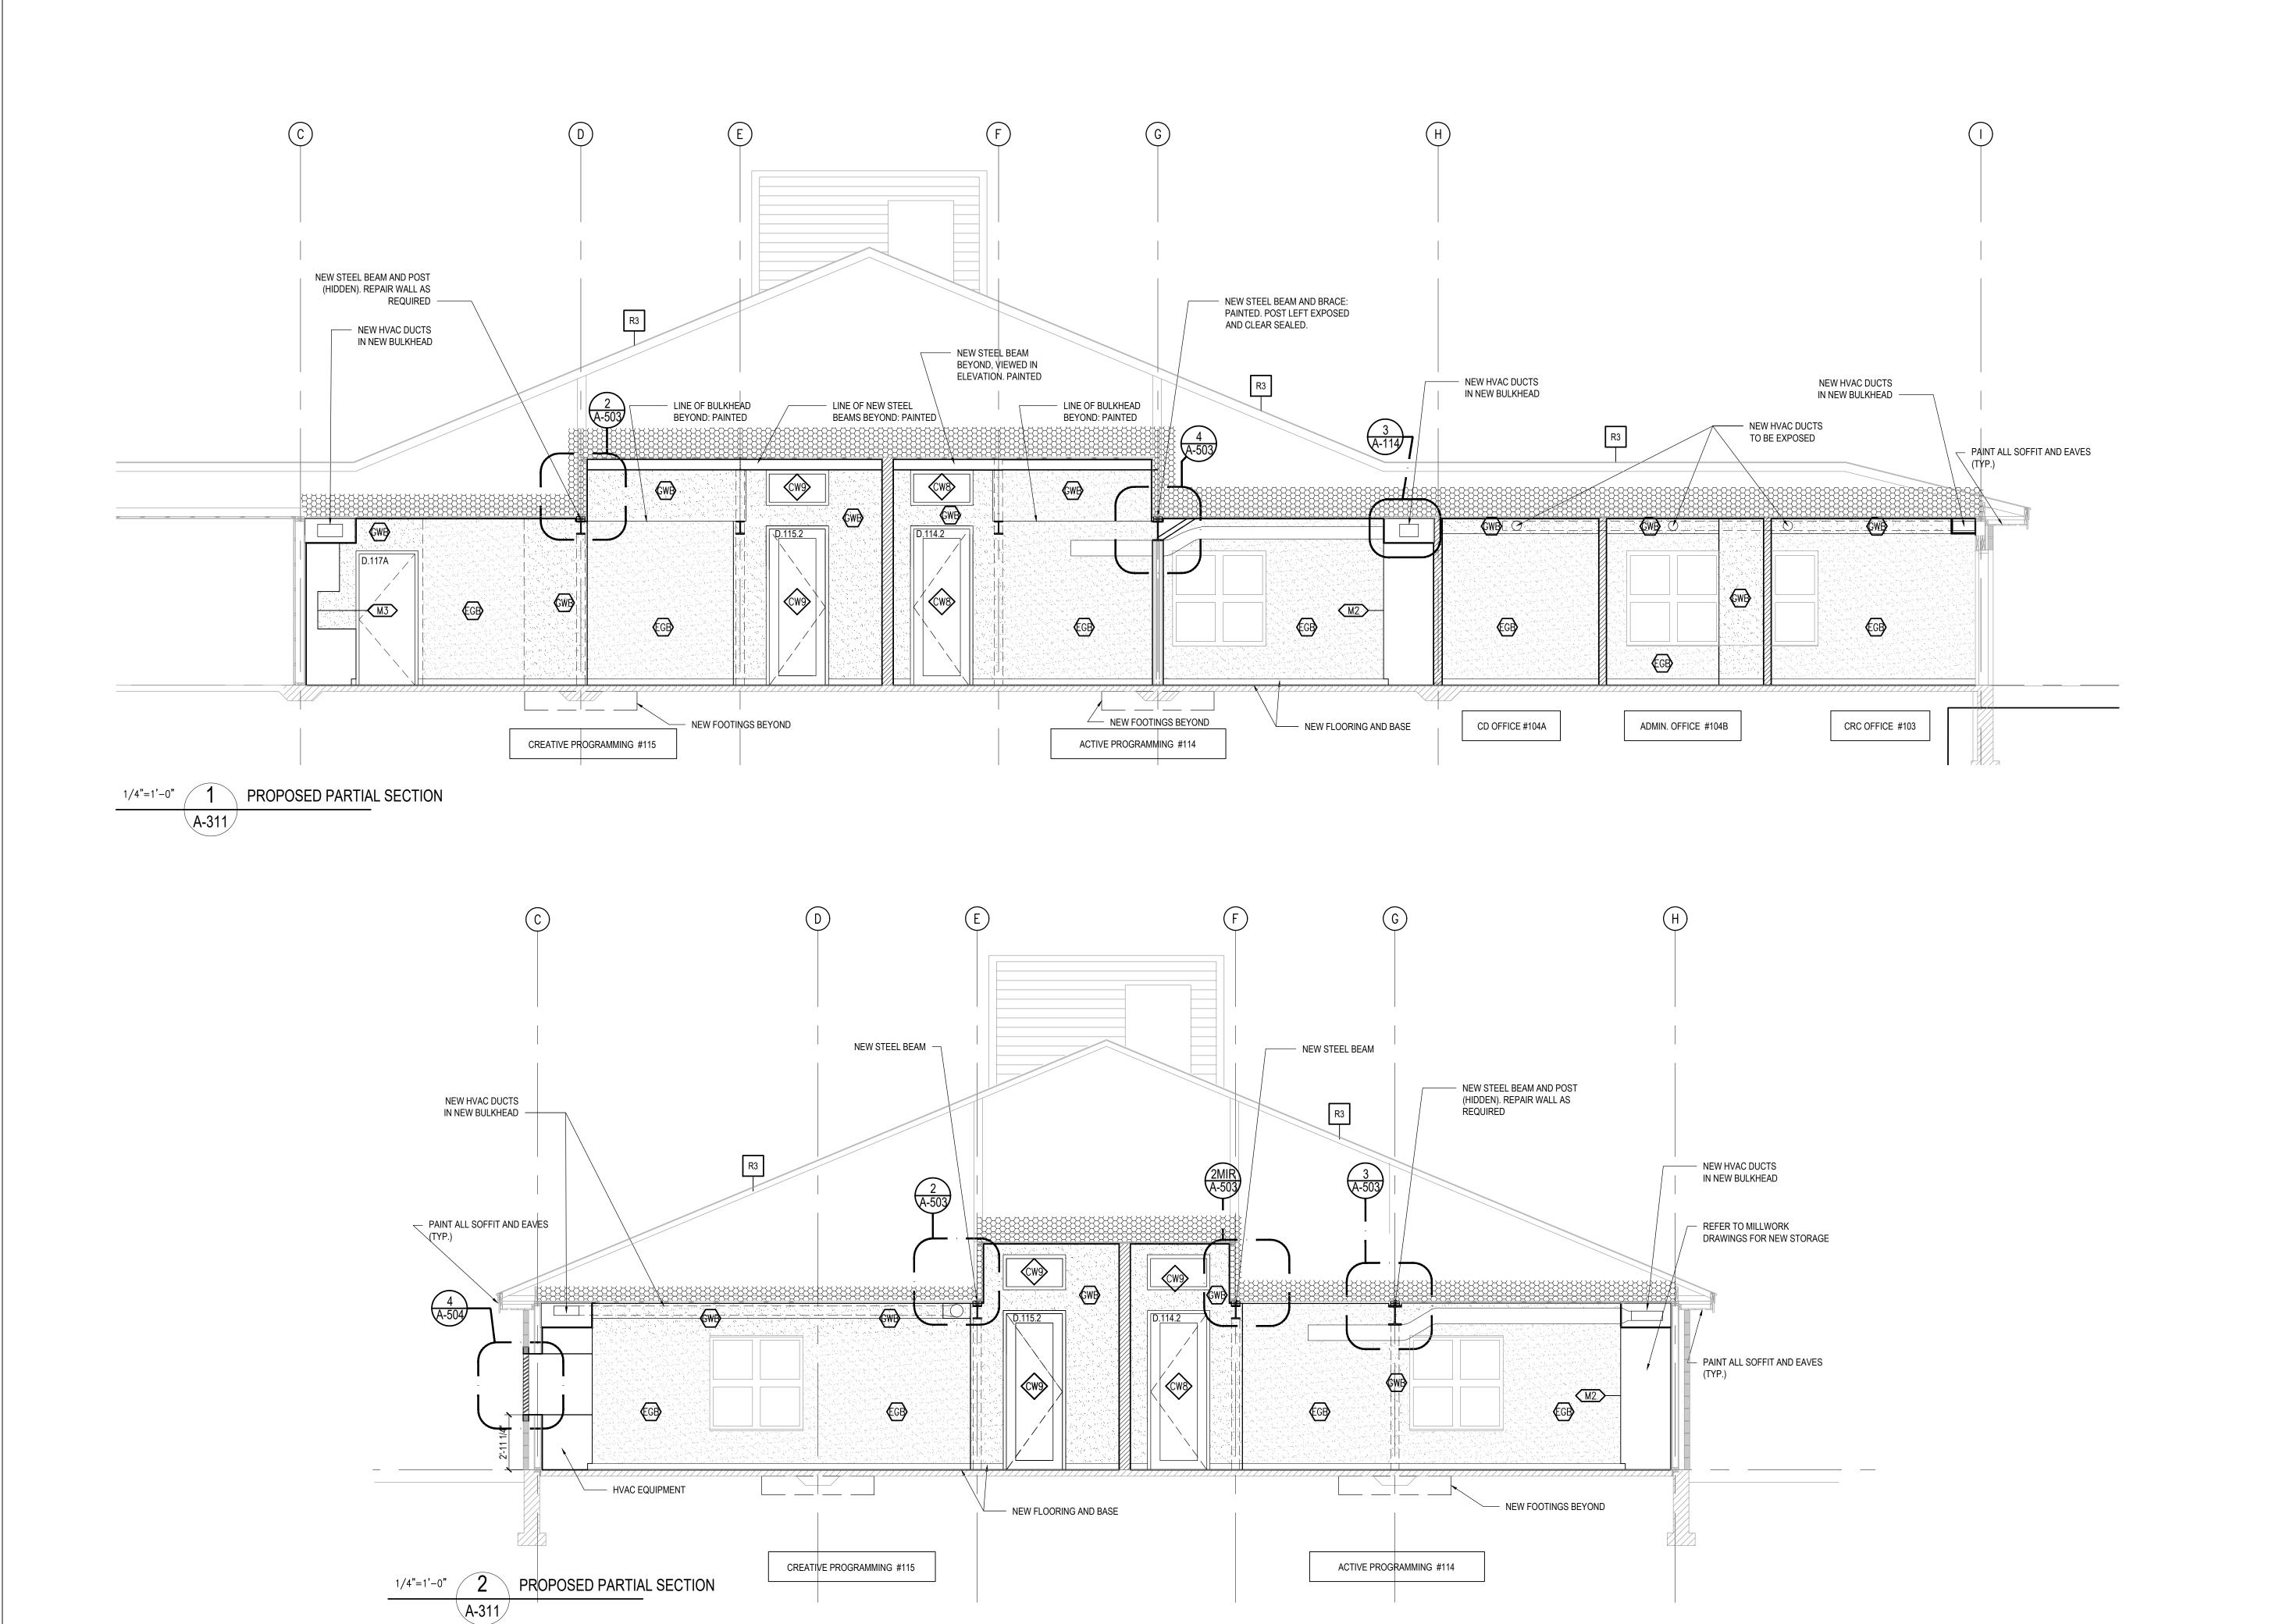

ISSUED FOR CONSTRUCTION 1 OCT. 25 2021

project: DARTMOUTH NORTH COMMUNITY CENTRE

HALIFAX REGIONAL client: MUNICIPALITY

scale: 1/4" = 1'0" date: 03 16 2020

dwg #: A-311

PROPOSED BUILDING SECTIONS

902 405 8877 info@abbottbrown.ca