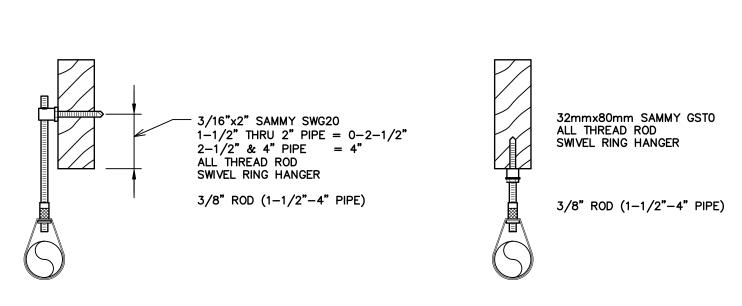

30 DUKE STREET, SUITE #1 TRURO, NS B2N 2A1 BUS: (902) 893-8455 FAX: (902) 893-3670 WWW.MCW.COM ENG. JOB NO. 14-19-115

SCALE: N.T.S.

SCALE: N.T.S.

ISSUED FOR CONSTRUCTION 1 OCT. 25 2021

PROFESSIONAL PROFE

DARTMOUTH NORTH COMMUNITY CENTRE

HALIFAX REGIONAL MUNICIPALITY

1/8" = 1'0" date: 03 16 2020

M-105 4

DETAILS - FIRE PROTECTION