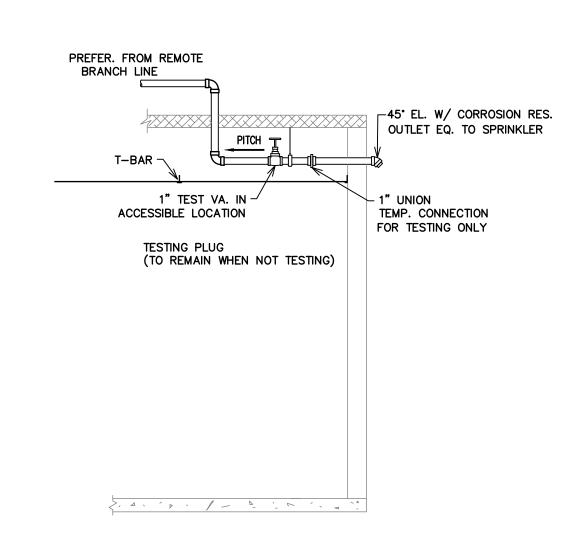

1/8" = 1'0"

03 16 2020

**NEW FLOOR** PLAN - FIRE **PROTECTION** 

M-105.4 TEMPERATURE ZONE DETAIL SCALE: N.T.S.

6
M-105.4
REMOTE INSPECTOR'S TEST DETAIL SCALE: N.T.S.

NOTE:
SUPPLY AND INSTALL OF THE CABINET BY SPRINKLER
CONTRACTOR. TO BE COORDINATED WITH OWNER AND
LOCAL AHJ APPROVAL.