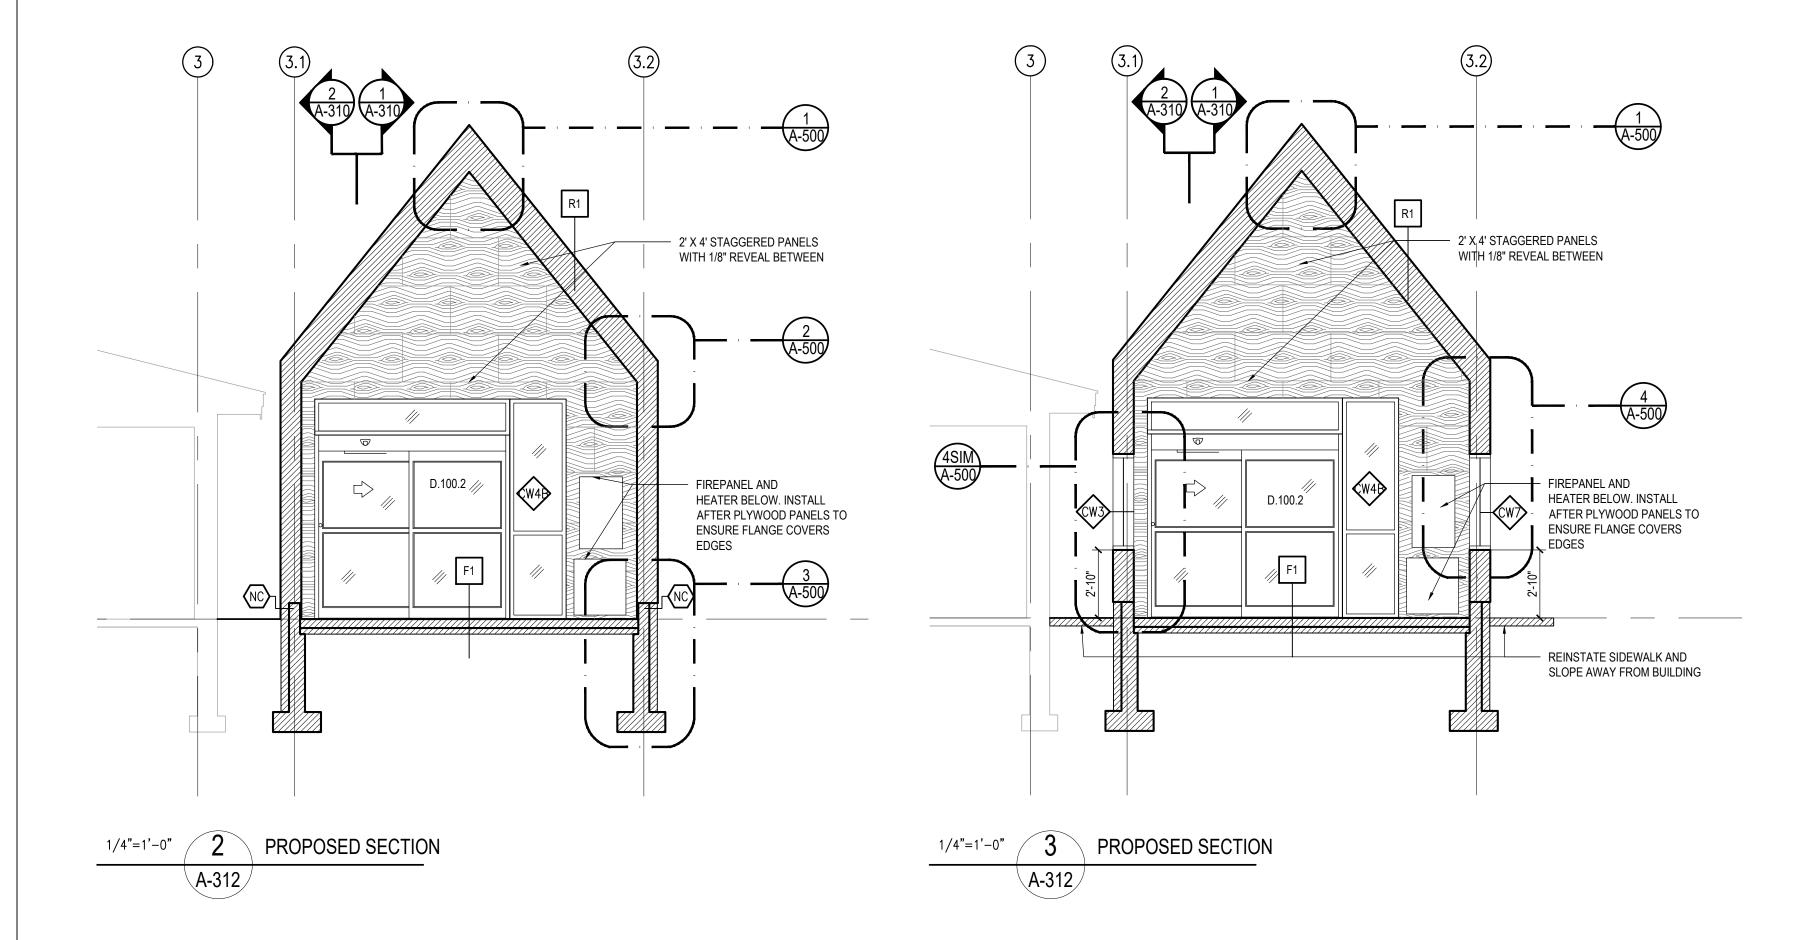

ISSUED FOR CONSTRUCTION 1 OCT. 25 2021

project: DARTMOUTH NORTH COMMUNITY CENTRE

HALIFAX REGIONAL client: MUNICIPALITY

scale: 1/4" = 1'0"
date: 03 16 2020

dwg#: A-312

PROPOSED BUILDING SECTIONS

**ABBOTT** 

5657 Cornwallis St Halifax NS B3K1B6 902 405 8877 Halifax NS B3K1B6 info@abbottbrown.ca