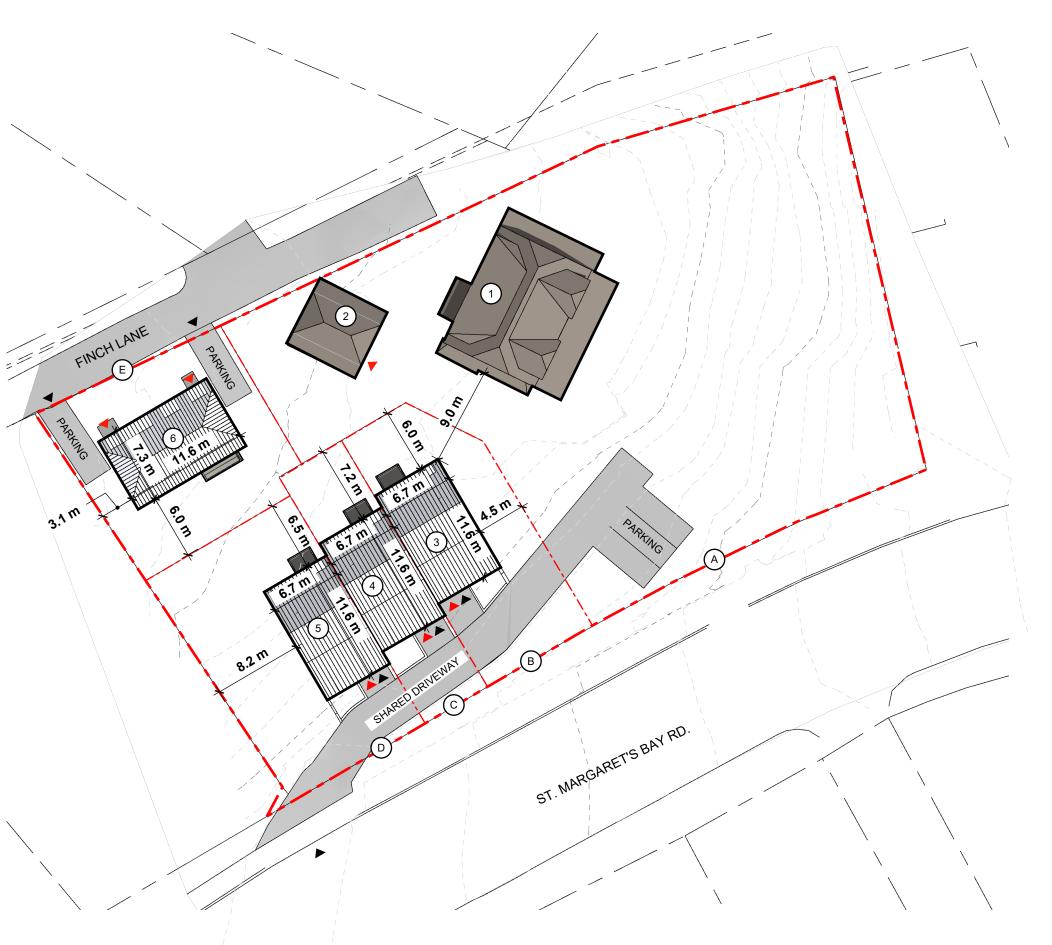

## PROPERTY BOUNDARY RESIDENTIAL ENTRANCE VEHICULAR ENTRANCE

| LOT | LOT AREA* | BUILDING | BUILDING<br>FOOTPRINT* | # OF<br>STOREYS | PARKING<br>COUNT | UNIT<br>COUNT |
|-----|-----------|----------|------------------------|-----------------|------------------|---------------|
| A   | 19,270 SF | 1        | TBC<br>(EXISTING)      | 2               | 2                | 2             |
|     |           | 2        | TBC<br>(EXISTING)      | 1               | 1                | 1             |
| В   | 3,060     | 3        | 840 SF                 | 3               | 1                | 1             |
| С   | 1,920     | 4        | 840                    | 3               | 1                | 1             |
| D   | 3,950     | 5        | 840                    | 3               | 1                | 1             |
| Е   | 3,440     | 6        | 910                    | 2               | 2                | 2             |
|     |           |          |                        | TOTAL:          | 8                | 8             |

## NOTES

- SITE SUBJECT TO SURVEY. PROPERTY LINES AND TOPOGRAPIC FEATURES ARE APROXIMATE ONLY
- \*ALL AREAS APPROXIMATE ONLY; TO BE CONFIRMED ON SITE