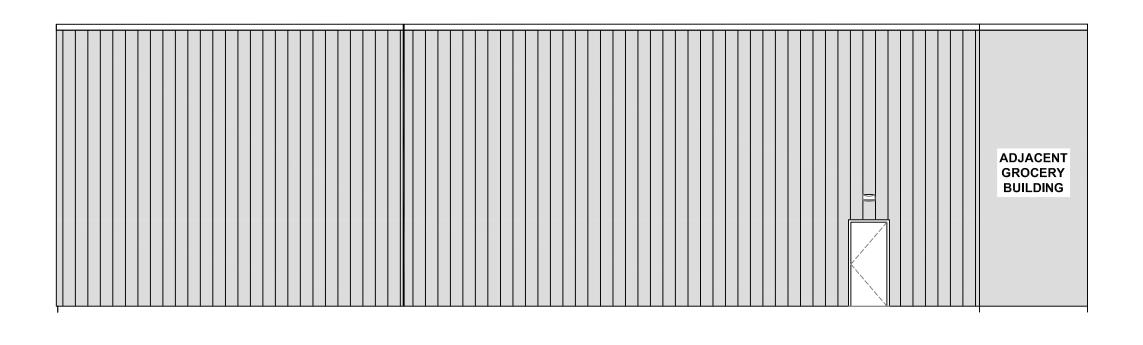

BEDFORD WEST, NS

COMMERCIAL SITE

DWG. TITLE :

PROPOSED
EXTERIOR ELEVATIONS
FUTURE ADDITION TO
GROCERY BUILDING

| DRWN BY : | DC | DATE:      | 01-24-2024 |
|-----------|----|------------|------------|
| CHKD BY : | -  | SCALE:     | AS_NOTED   |
| JOB NO.   | -  | DWG. NO. : |            |
| REV       |    |            | <b>A</b> 3 |