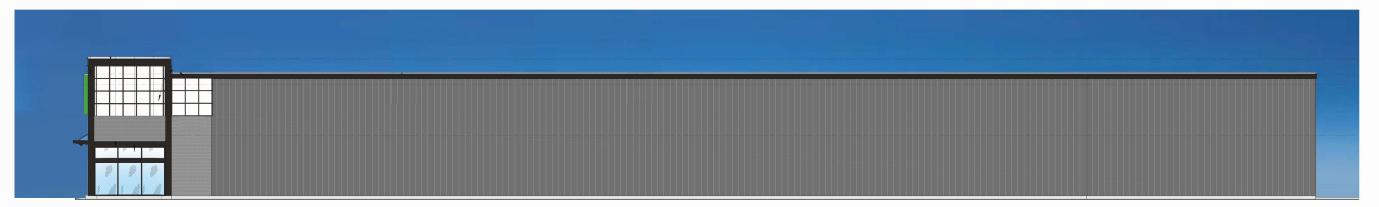

FRONT ELEVATION (WEST)

SIDE ELEVATION (SOUTH)

1 FRONT ELEVATION (WEST)
A3 SCALE: 1/8" = 1'-0"

2 BACK ELEVATION (EAST)
A3 SCALE: 1/8" = 1'-0"

3 SIDE ELEVATION (SOUTH)
A3 SCALE: 1/8" = 1'-0"

JOB TITLE :

KEY PLAN

DATE

PARTICULARS

**REVISIONS** 

FOR INFORMATION ONLY,
DRAWINGS MAY NOT ACCURATELY
DEPICT ACTUAL CONDITIONS.
VERIFY ALL CONDITIONS ON SITE.

NOT TO BE USED FOR CONSTRUCTION.

PARTICULARS

ISSUE RECORD

WEST BEDFORD

BEDFORD WEST, NS

COMMERCIAL SITE

DWG. TITLE :

PROPOSED
EXTERIOR ELEVATIONS
FUTURE ADDITION TO
GROCERY BUILDING

| DRWN BY : | DC | DATE:      | 01-24-2024 |
|-----------|----|------------|------------|
| CHKD BY : | -  | SCALE:     | AS_NOTED   |
| JOB NO.   | -  | DWG. NO. : |            |
| REV       |    |            | <b>A</b> 3 |