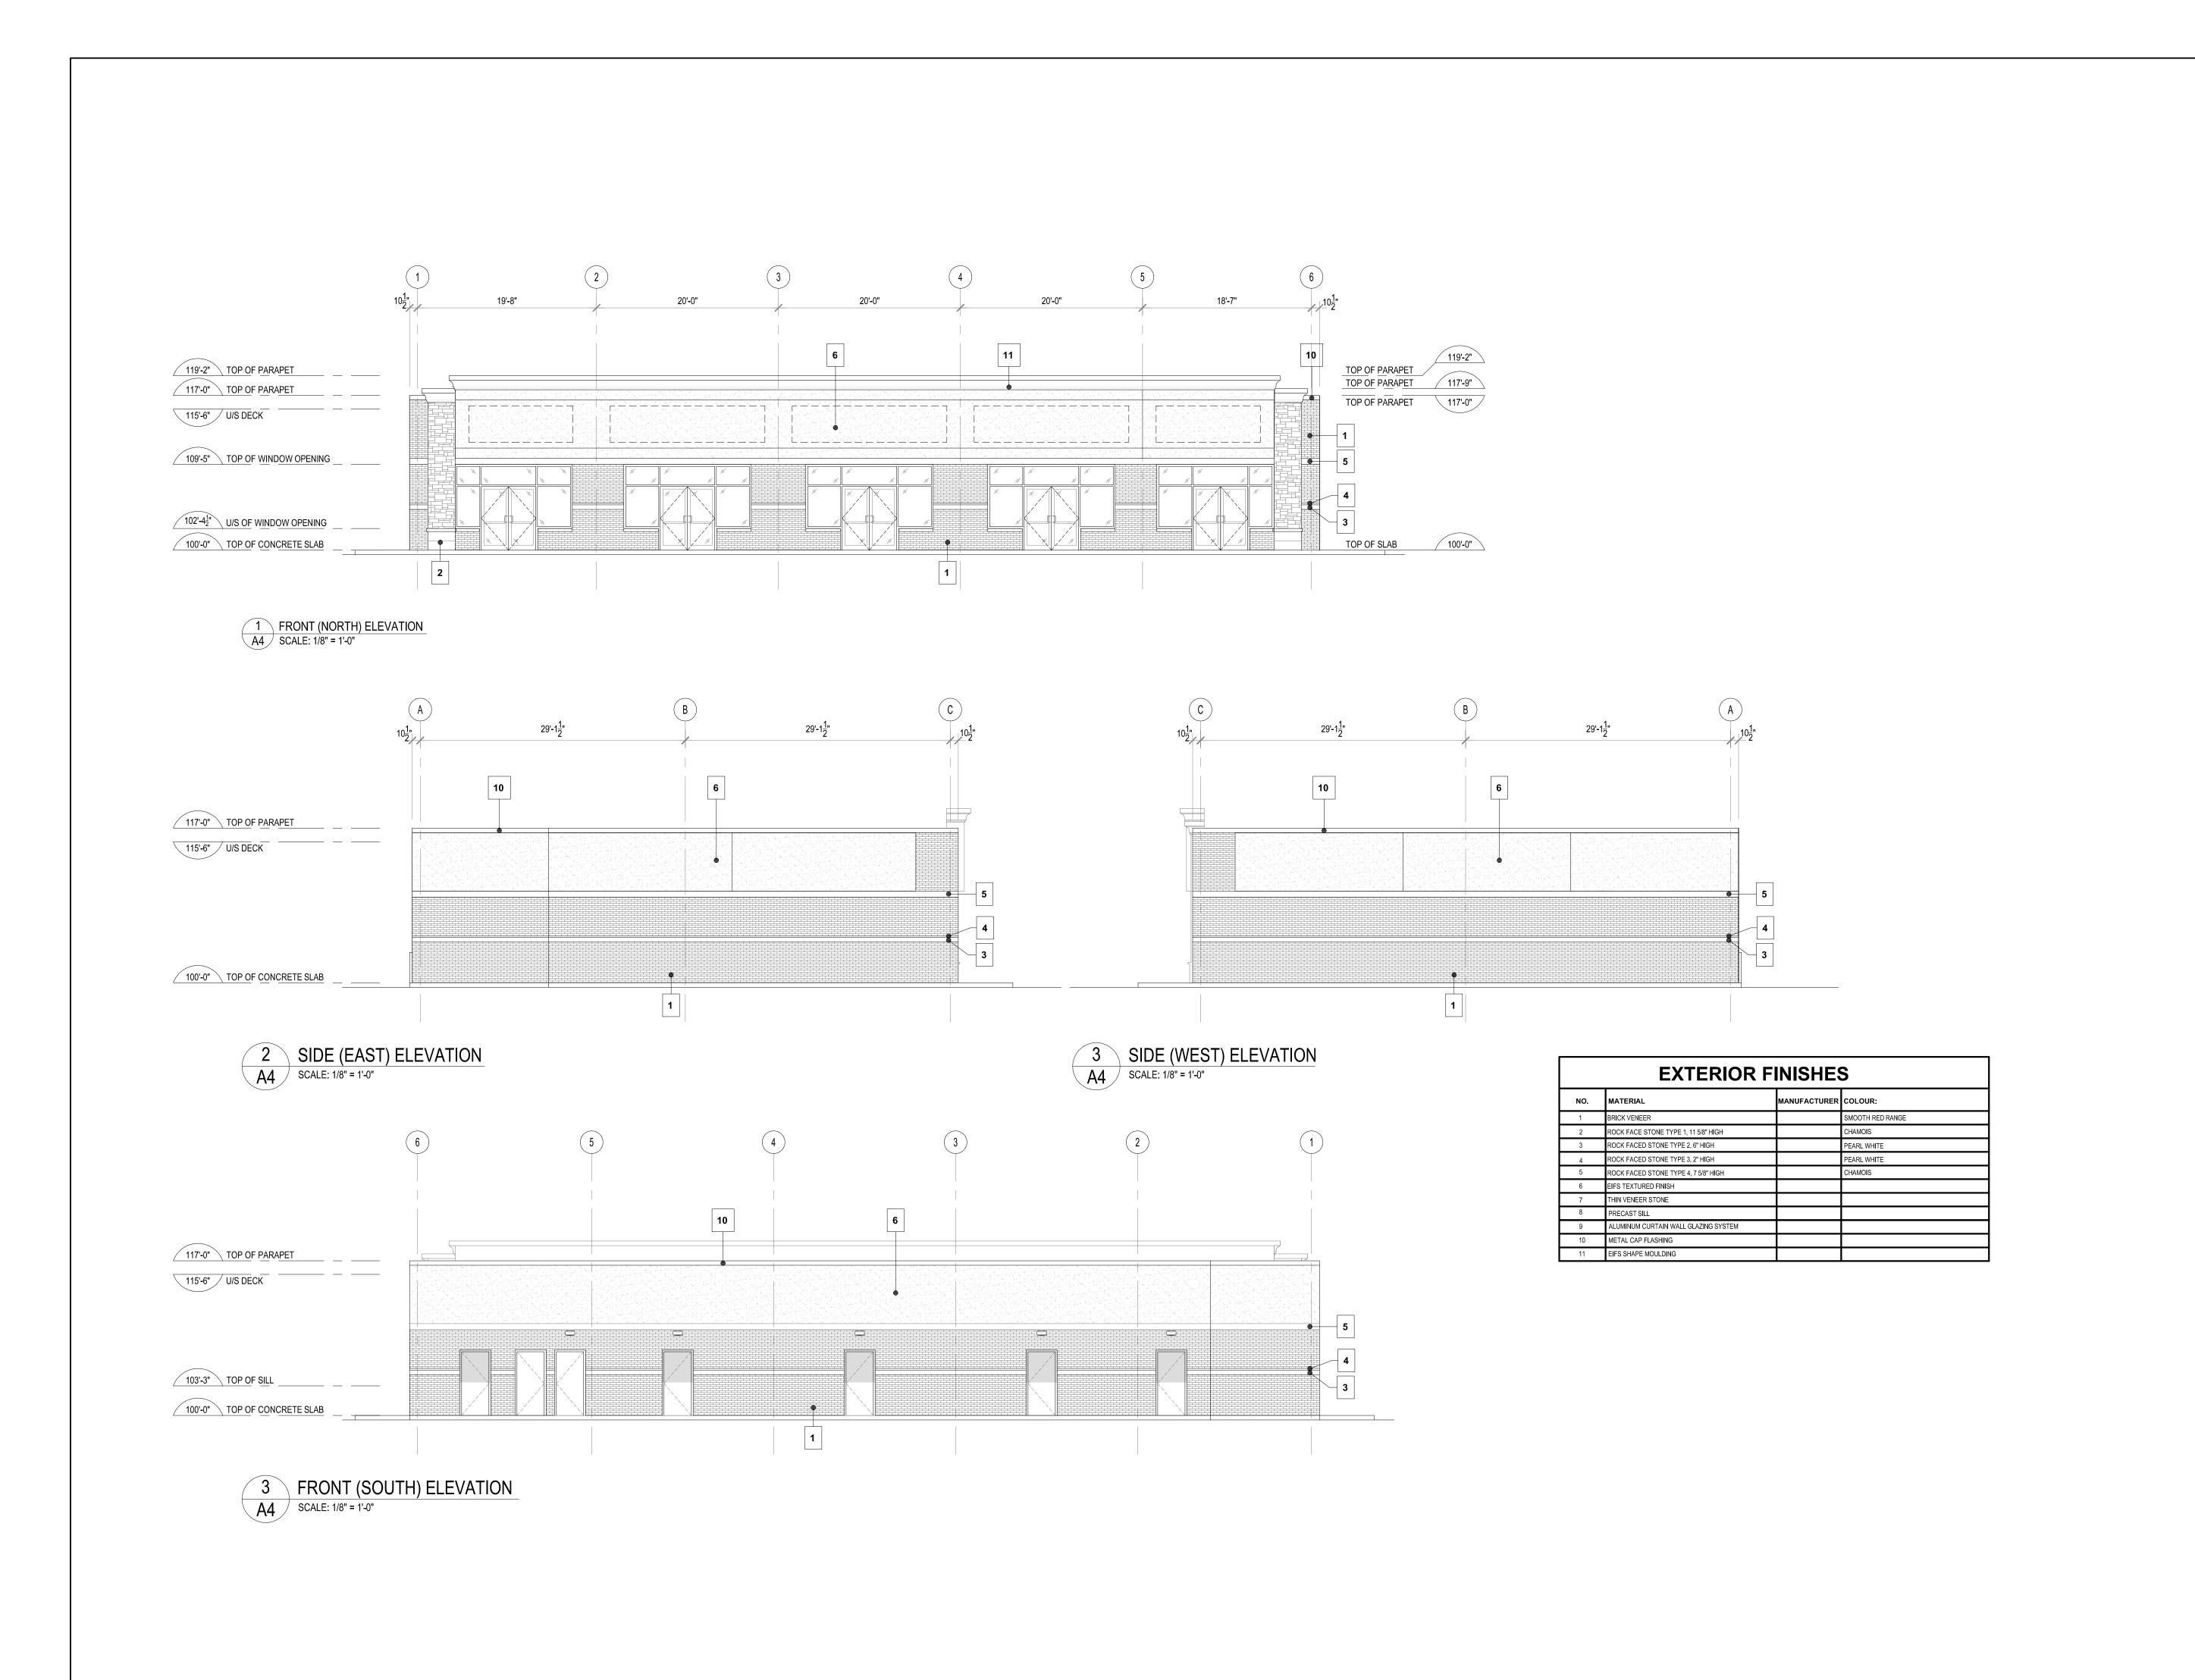

PARTICULARS REVISIONS FOR INFORMATION ONLY, DRAWINGS MAY NOT ACCURATELY DEPICT ACTUAL CONDITIONS. VERIFY ALL CONDITIONS ON SITE. NOT TO BE USED FOR CONSTRUCTION PARTICULARS ISSUE RECORD 610 EAST RIVER ROAD, SUITE 200 NEW GLASGOW, NS B2H 3S2 JOB TITLE :

KEY PLAN

WEST BEDFORD COMMERCIAL SITE

BEDFORD WEST, NS

DWG. TITLE :

PROPOSED **EXTERIOR ELEVATIONS** RETAIL BUILDING 'B'

| DRWN BY : | DC       | DATE:      | 12-14-2023 |
|-----------|----------|------------|------------|
| CHKD BY:  | -        | SCALE:     | AS_NOTED   |
| JOB NO.   | -        | DWG. NO. : |            |
| REV       | <b>.</b> |            | A4         |