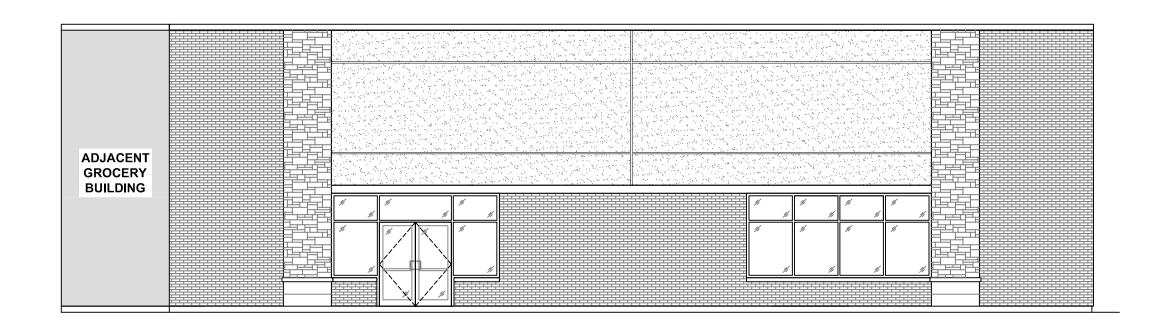

KEY PLAN

WEST BEDFORD COMMERCIAL SITE

BEDFORD WEST, NS

DWG. TITLE :

PROPOSED **EXTERIOR ELEVATIONS** RETAIL BUILDING 'B'

| DRWN BY : | DC       | DATE:      | 12-14-2023 |
|-----------|----------|------------|------------|
| CHKD BY:  | -        | SCALE:     | AS_NOTED   |
| JOB NO.   | -        | DWG. NO. : |            |
| REV       | <b>.</b> |            | A4         |