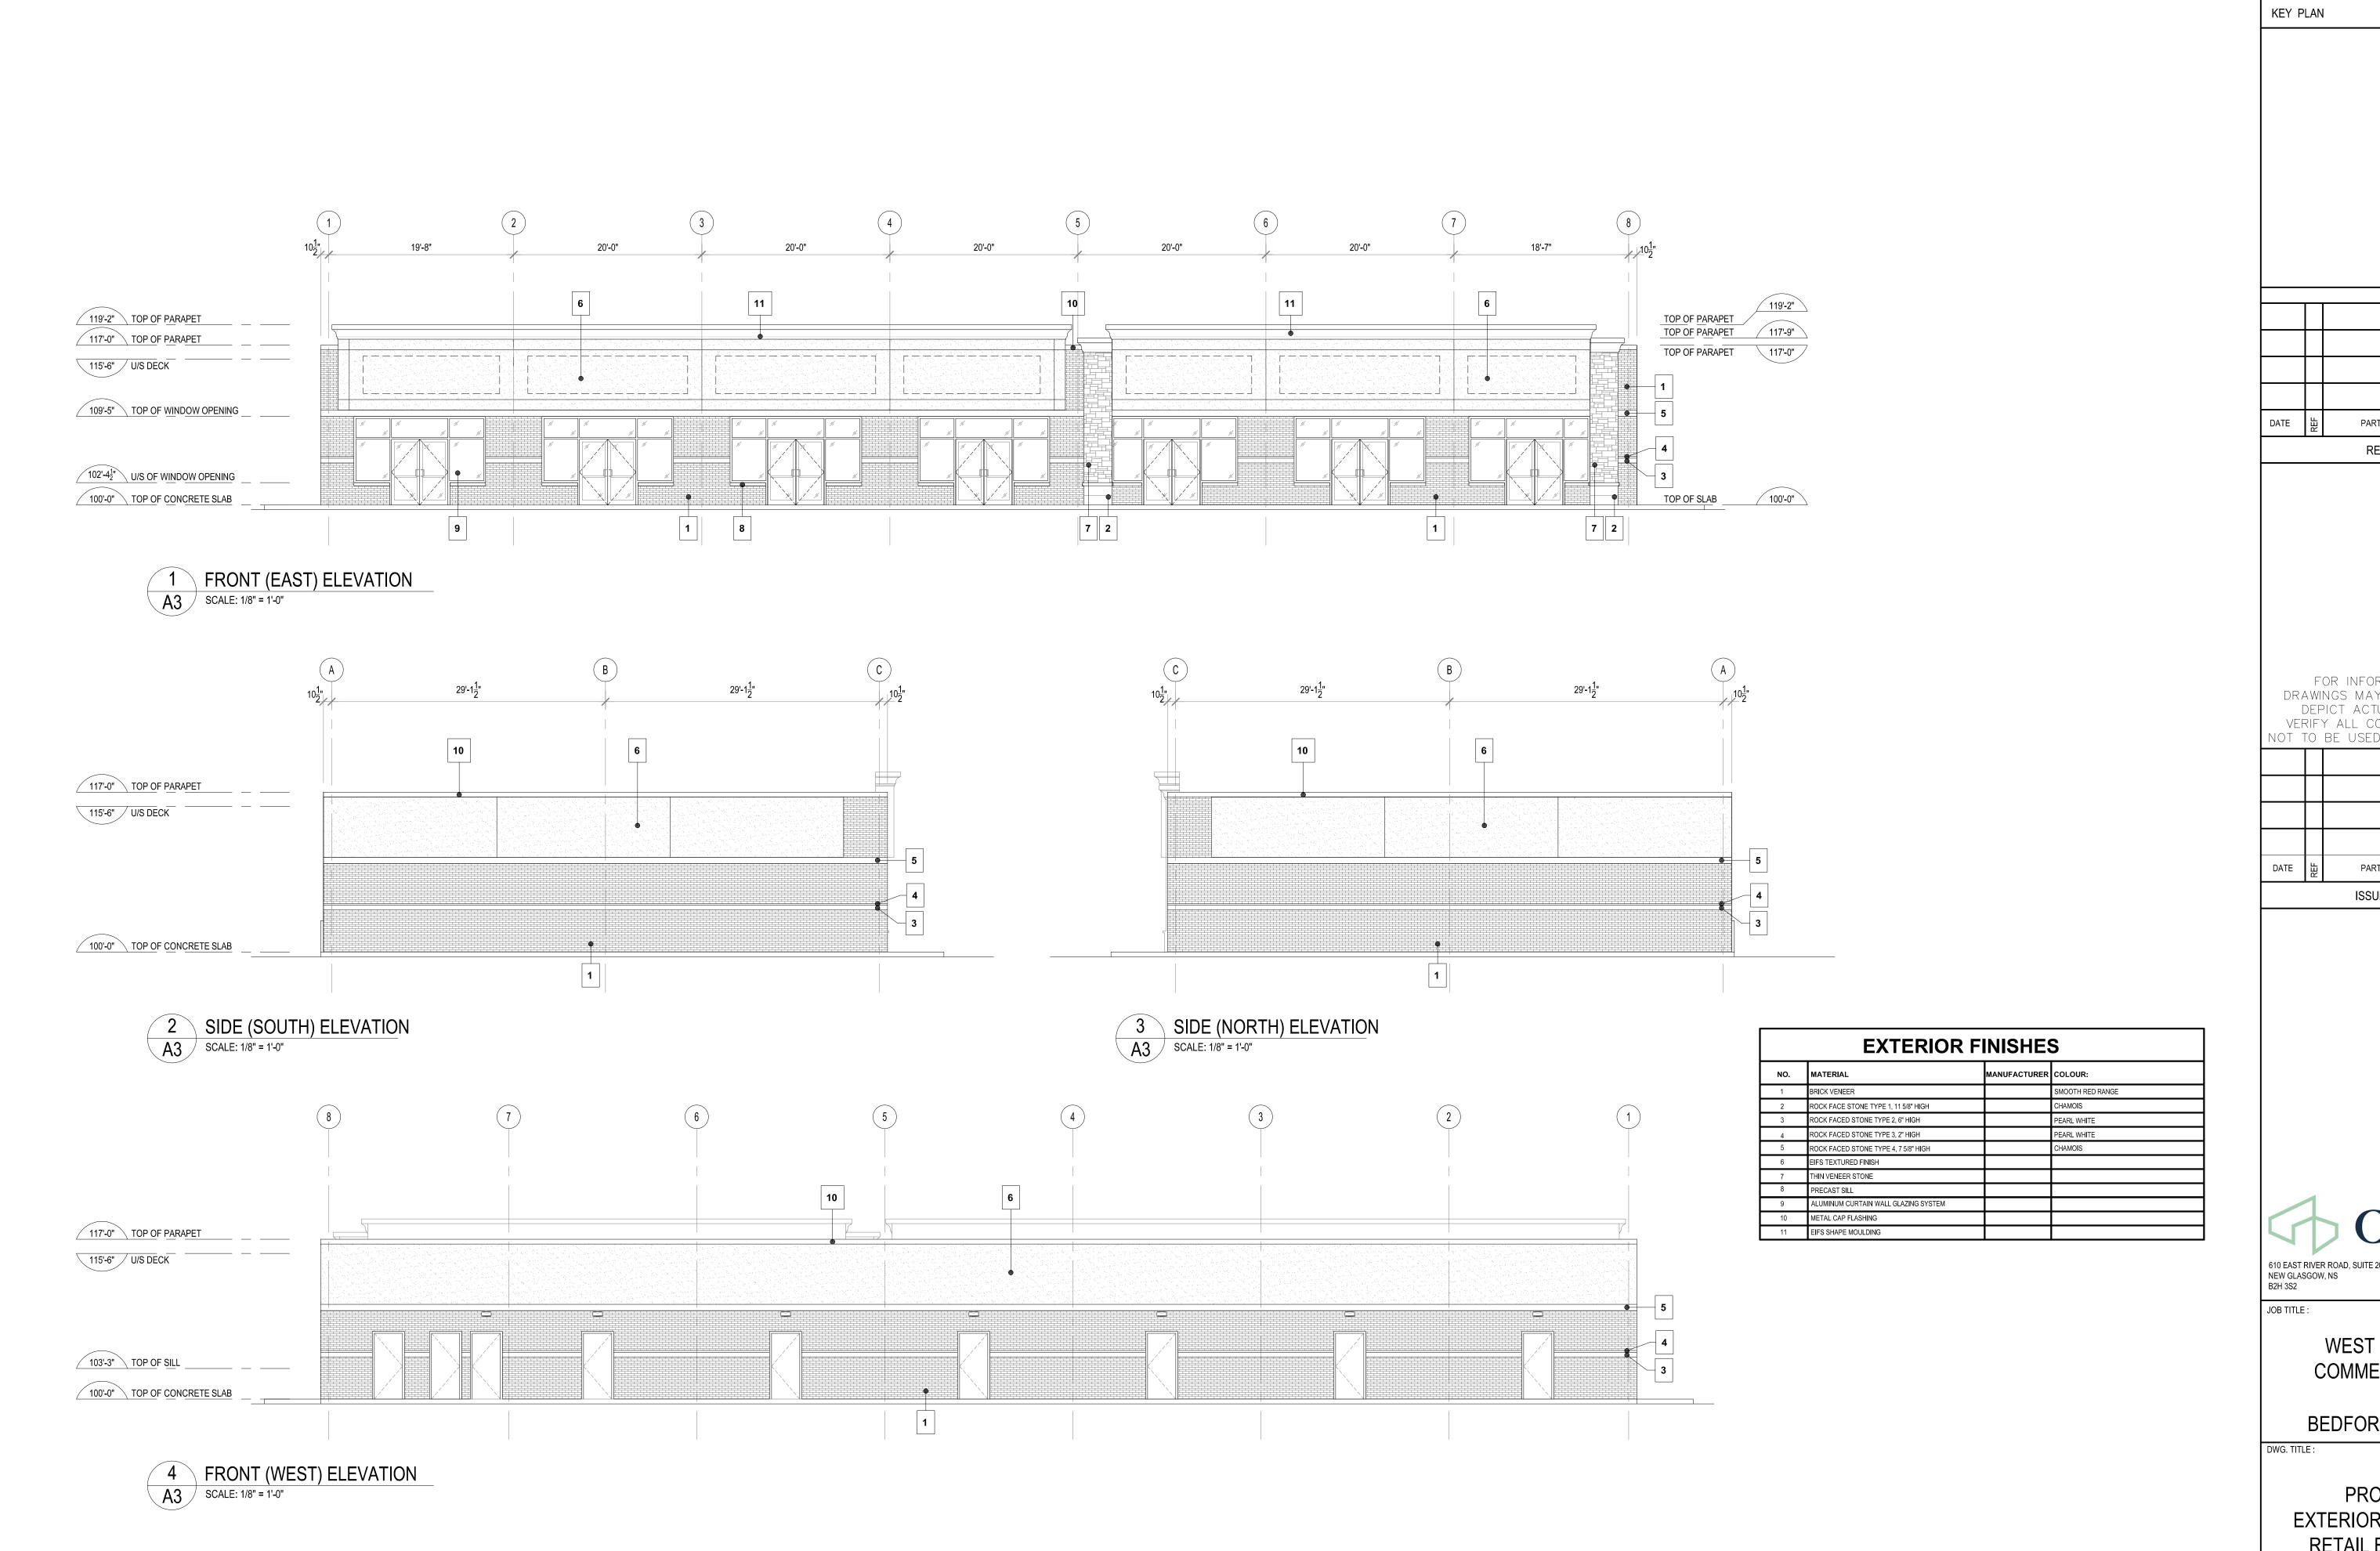

PARTICULARS **REVISIONS** FOR INFORMATION ONLY, DRAWINGS MAY NOT ACCURATELY
DEPICT ACTUAL CONDITIONS.
VERIFY ALL CONDITIONS ON SITE. IOT TO BE USED FOR CONSTRUCTION PARTICULARS ISSUE RECORD 610 EAST RIVER ROAD, SUITE 200 NEW GLASGOW, NS B2H 3S2

> WEST BEDFORD COMMERCIAL SITE

BEDFORD WEST, NS

PROPOSED **EXTERIOR ELEVATIONS** RETAIL BUILDING 'A'

| DRWN BY : | DC DAT | E: 12-14-2023    |
|-----------|--------|------------------|
| CHKD BY:  | SCA    | LE :<br>AS_NOTED |
| JOB NO.   | DWG    | G. NO. :         |
| REV       |        | A3               |