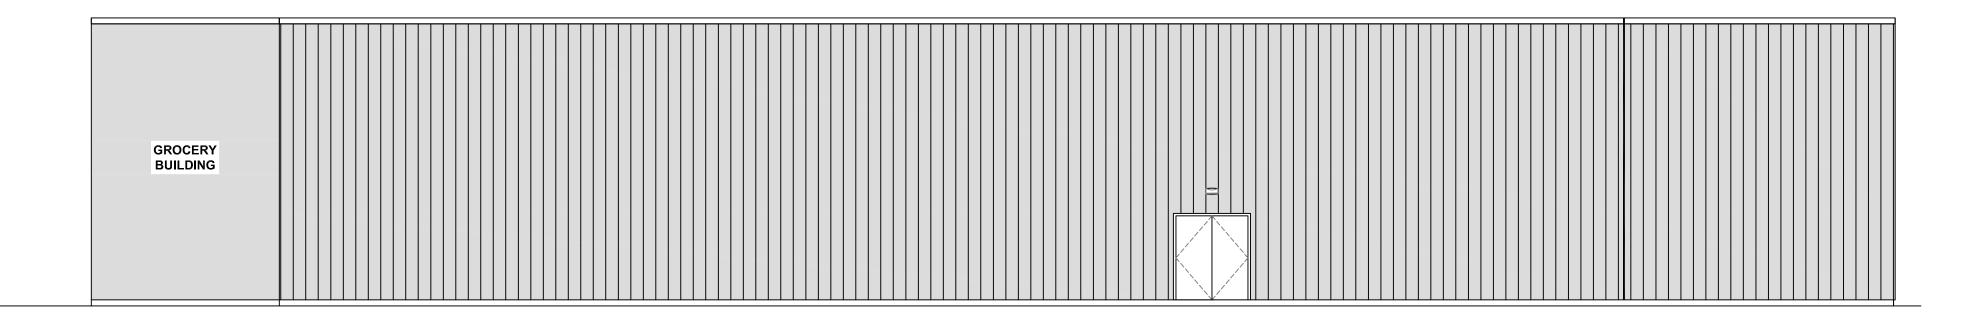

BEDFORD WEST, NS

COMMERCIAL SITE

DWG. TITLE :

PROPOSED
EXTERIOR ELEVATIONS
FUTURE ADDITION TO
GROCERY BUILDING

| DRWN BY : | DC | DATE:      | 01-24-2024 |
|-----------|----|------------|------------|
| CHKD BY : | -  | SCALE:     | AS_NOTED   |
| JOB NO.   | -  | DWG. NO. : |            |
| REV       |    |            | <b>A</b> 3 |