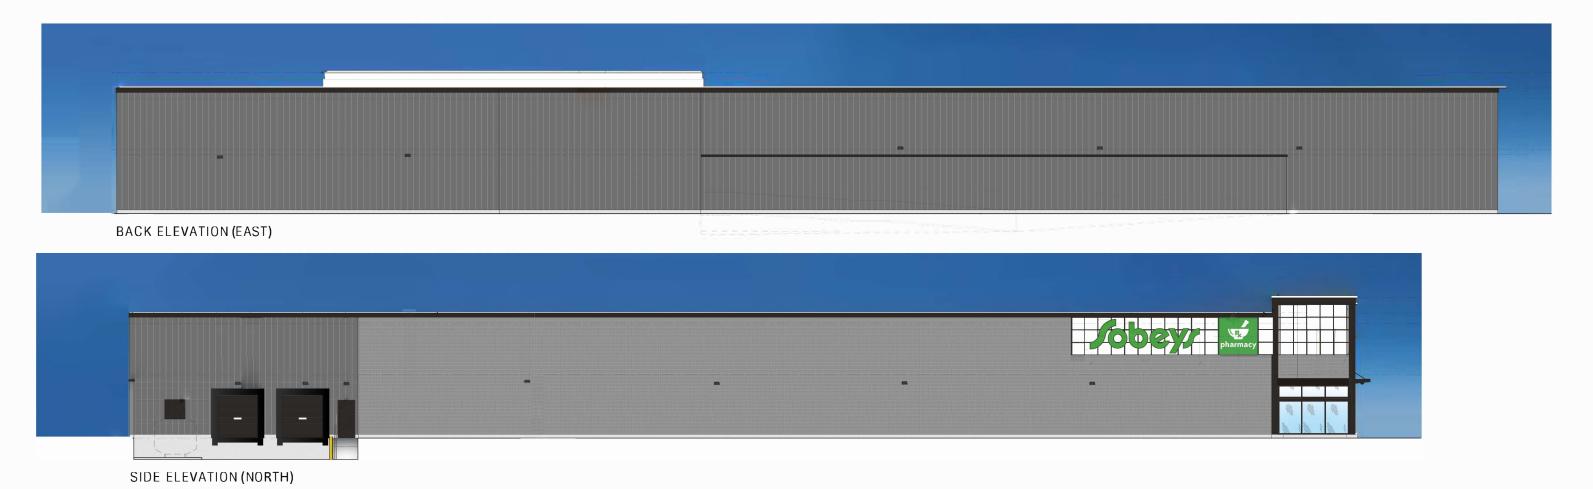

> WEST BEDFORD COMMERCIAL SITE

BEDFORD WEST, NS

PROPOSED **EXTERIOR ELEVATIONS** RETAIL BUILDING 'A'

| DRWN BY : | DC DAT | E: 12-14-2023    |
|-----------|--------|------------------|
| CHKD BY:  | SCA    | LE :<br>AS_NOTED |
| JOB NO.   | DWG    | G. NO. :         |
| REV       |        | A3               |

FRONT ELEVATION (WEST)

SIDE ELEVATION (SOUTH)

1 FRONT ELEVATION (WEST)
A3 SCALE: 1/8" = 1'-0"

2 BACK ELEVATION (EAST)
A3 SCALE: 1/8" = 1'-0"

3 SIDE ELEVATION (SOUTH)
A3 SCALE: 1/8" = 1'-0"

JOB TITLE :

KEY PLAN