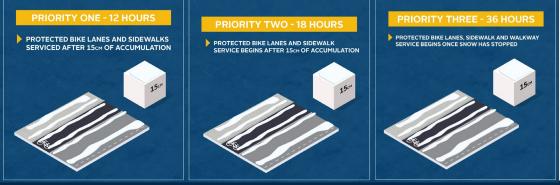

# **Sidewalks**

- In-House & Contracted
- Sidewalks 1093km
- Bike Lanes 6km
- Three levels of Priority, 12hrs, 18hrs & 36hrs
- Bus Stops 2374 24hrs