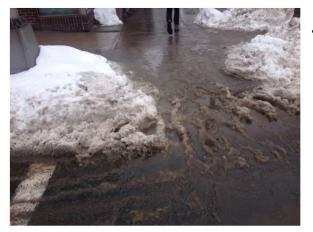

## Condition Of Pedestrian Ramps & Curb Cuts – <u>Not Acceptable</u>

Access To Crosswalks – Not Acceptable

Pooling Water that freezes then presents traction issues attempting to get onto ramp.

ΗΛΙΓΛΧ

ΗΛΙΓΛΧ