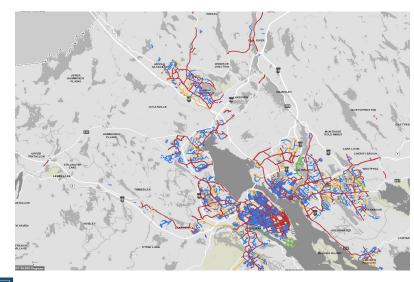

# **Sidewalks**

- In-House & Contracted
- Sidewalks 1093km
- Bike Lanes 6km
- Three levels of Priority, 12hrs, 18hrs & 36hrs
- Bus Stops 2374 24hrs