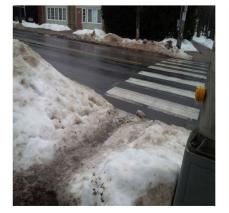

## Condition Of Pedestrian Ramps & Curb Cuts – <u>Not Acceptable</u>

Access To Crosswalks – Not Acceptable

Pooling Water that freezes then presents traction issues attempting to get onto ramp.

ΗΛΙΓΛΧ

ΗΛΙΓΛΧ