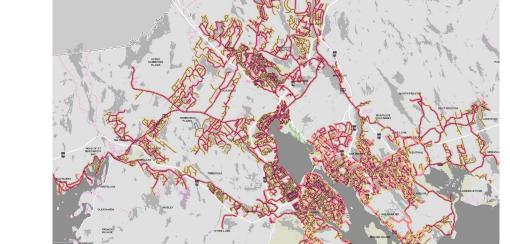

## **Streets**

- In-House & Contracted
- Accessible Parking Spots 195
- Lane Kilometers 4322km
- Street Priority 12hrs & 24hrs