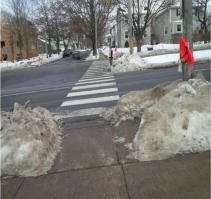

## Condition Of Pedestrian Ramps & Curb Cuts – <u>Not Acceptable</u>

Access To Crosswalks – Not Acceptable

Pooling Water that freezes then presents traction issues attempting to get onto ramp.

ΗΛΙΓΛΧ

ΗΛΙΓΛΧ