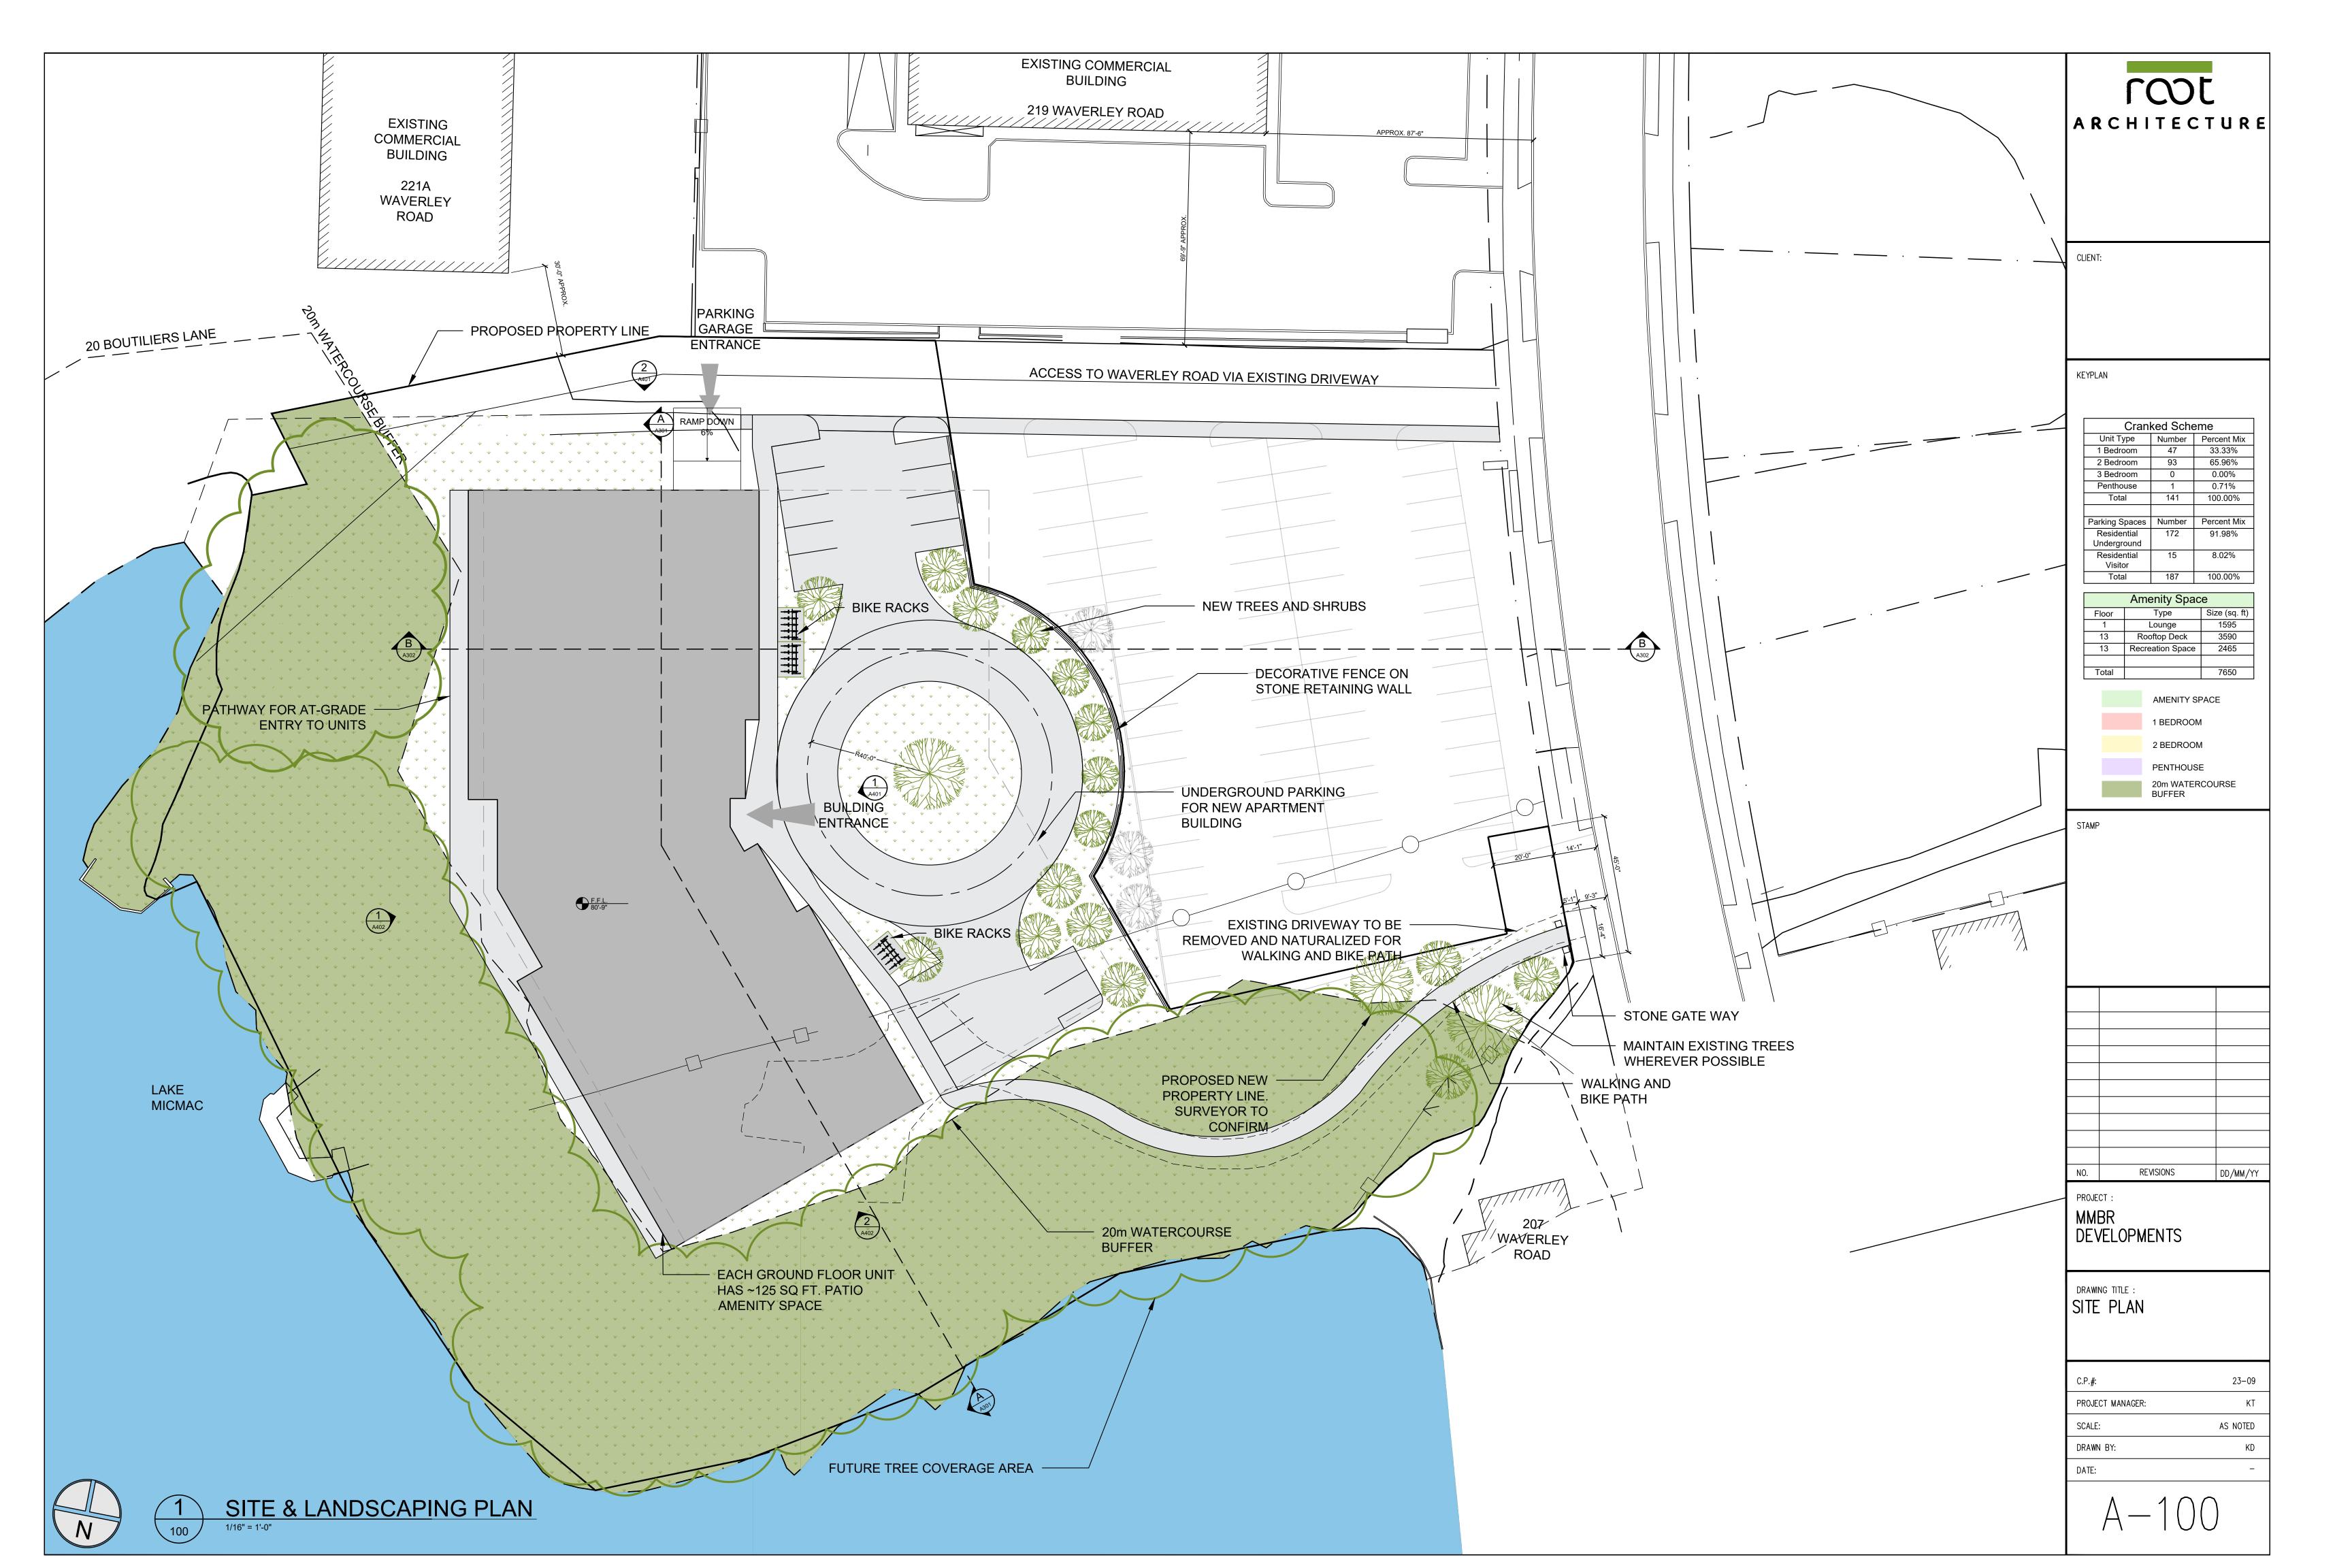

## MMBR DEVELOPMENTS APARTMENT BUILDING WAVERLEY ROAD DARTMOUTH, NOVA SCOTIA

LANDSCAPE PLAN

Project Number Date Drawn By Checked By

APRIL 09, 2024 MDP GR

L-101

Scale

AS NOTED