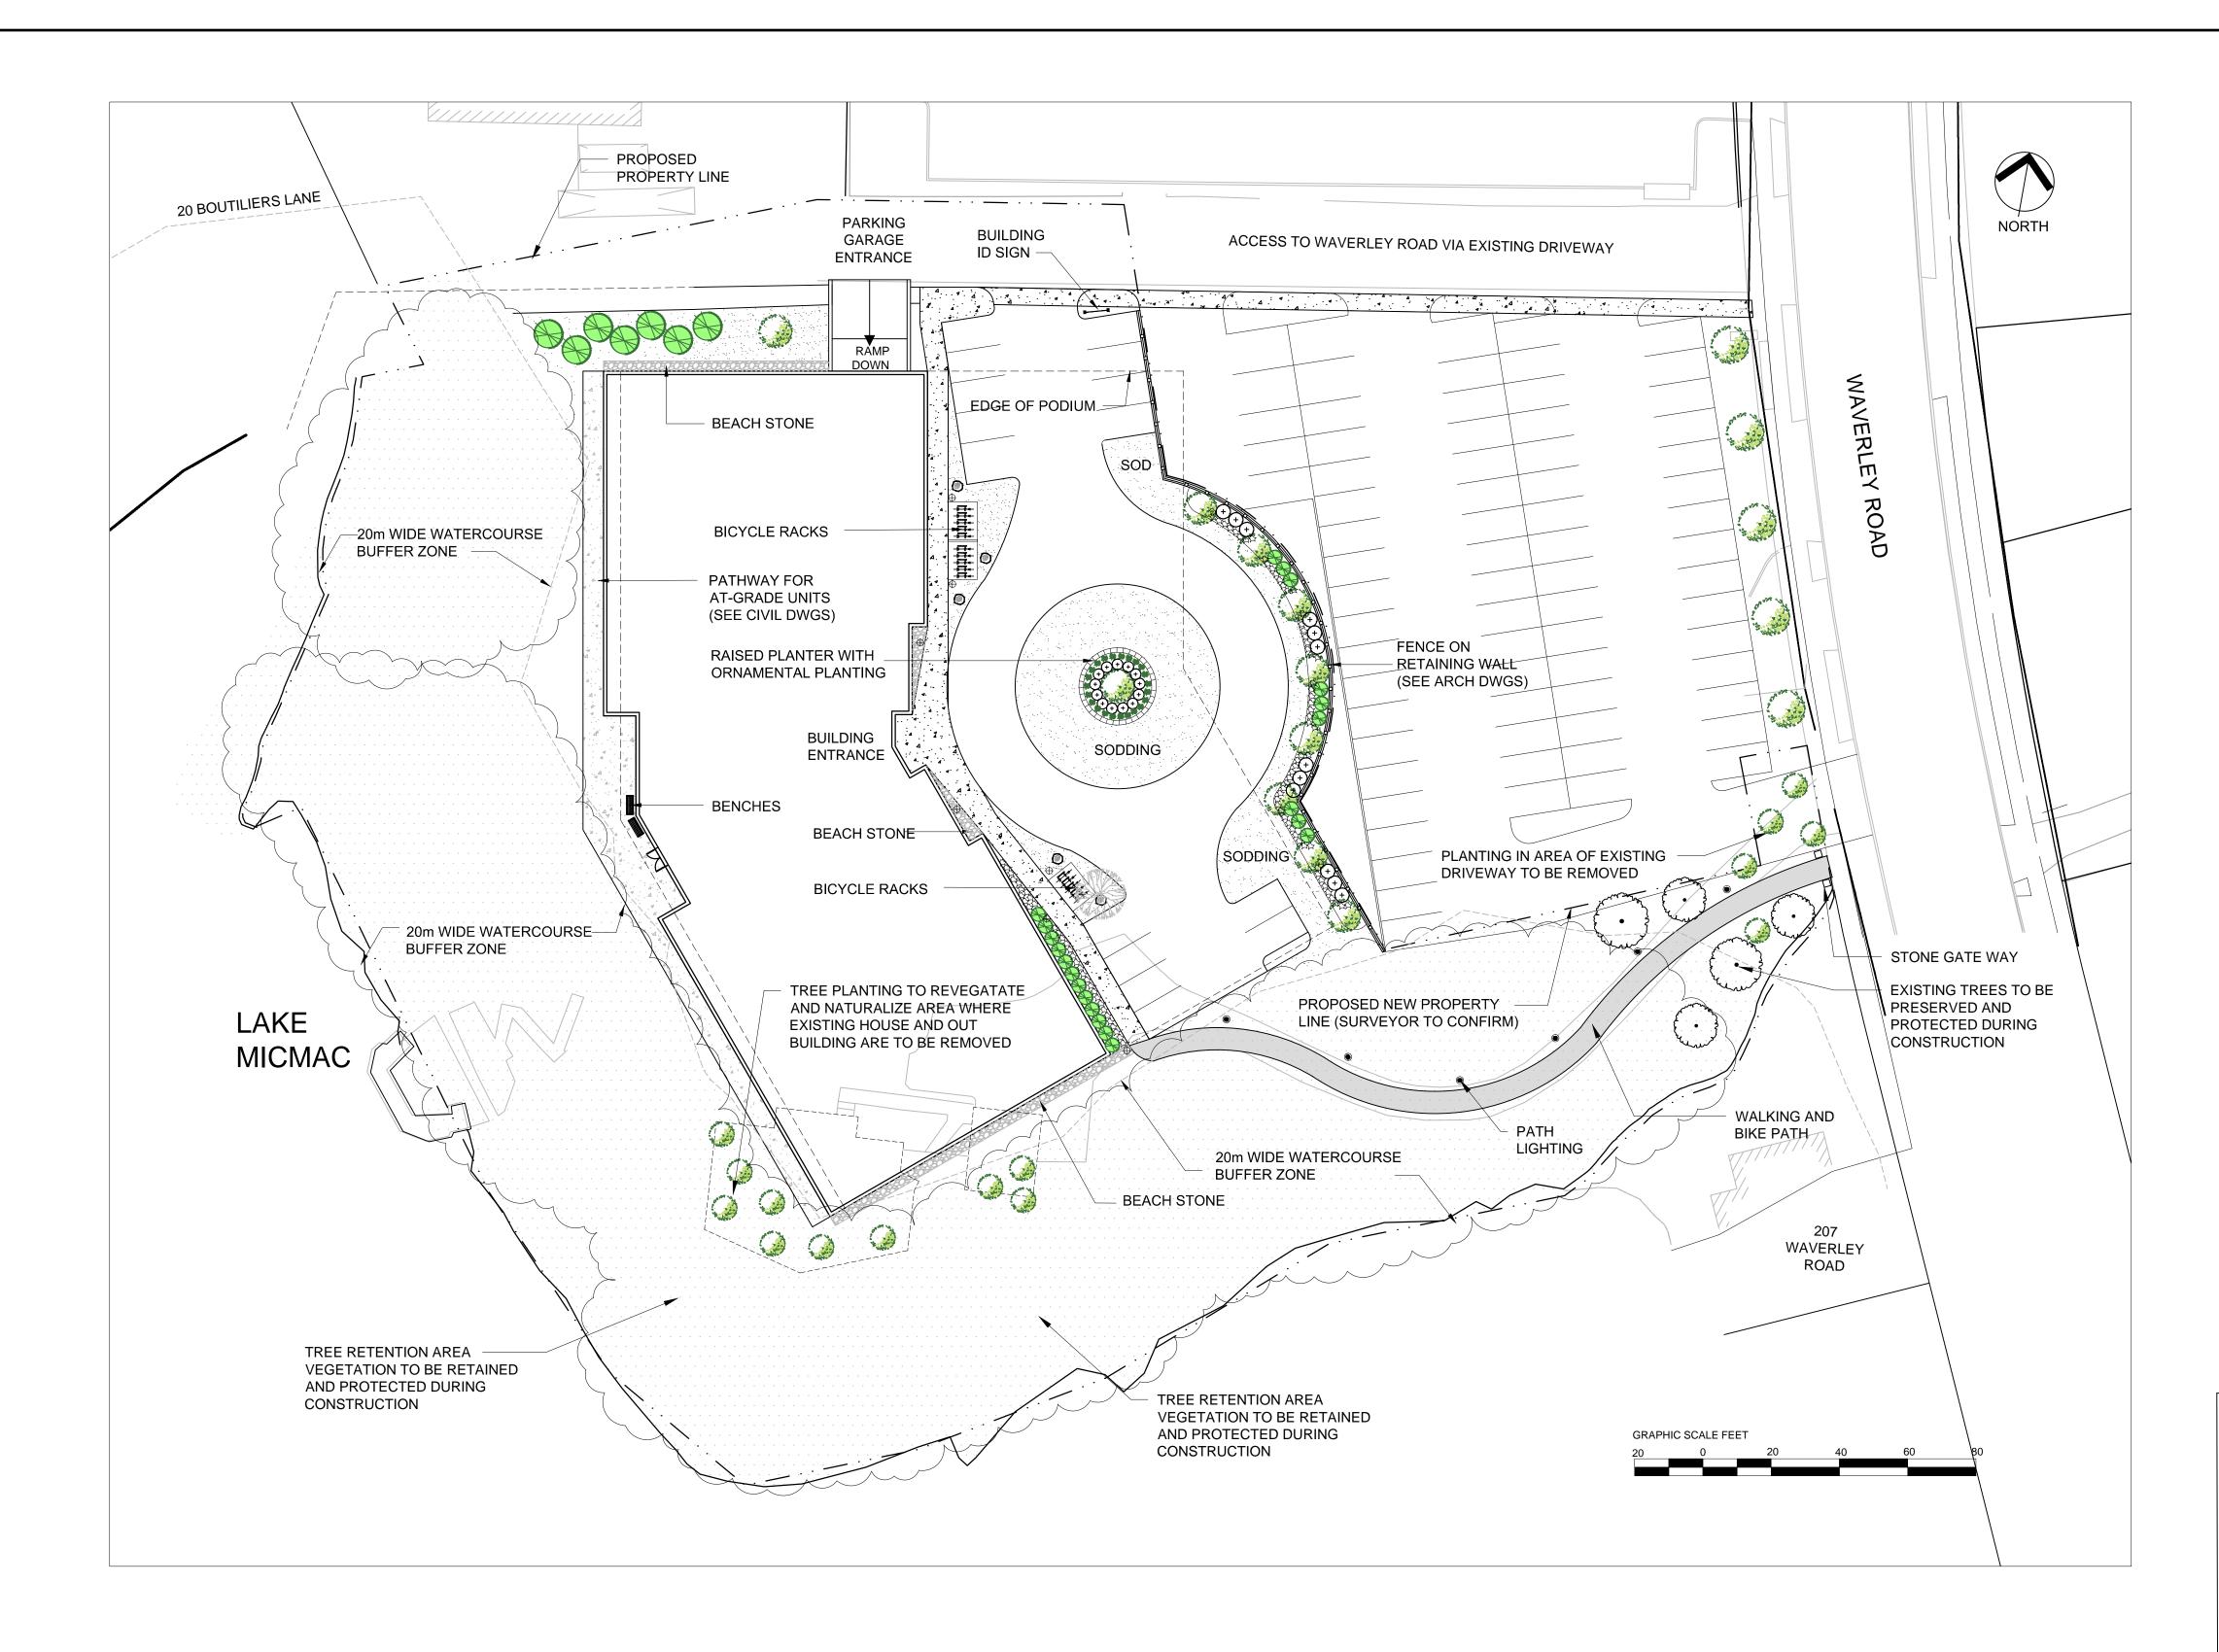

DECIDUOUS TREE

EXISTING TREES TO REMAIN

(+)+ ORNAMENTAL SHRUBS

۲۲۶۶ PERENNIALS

SODDING

PROPOSED BENCH

PROPOSED BOULDERS

PROPOSED PATH LIGHTING

BICYCLE RACK

20203 20203

 $\bigcirc$ 

**\*\*\*** ORNAMENTAL GRASSES

CONIFEROUS TREE OR SHRUB

AREA OF BEACHSTONE

| 2   | REVISED           | APR 18 2024 |
|-----|-------------------|-------------|
| 1   | ISSUED FOR REVIEW | APR 09 2024 |
| No. | Description       | Date        |

## Gordon Ratcliffe LANDscape ARCHITECTS

2055 Highway 329 The Lodge, Nova Scotia CANADA, B0J 1T0

TEL: (902) 478 - 3683 FAX: (902) 857 - 1108 grla@eastlink.ca

## MMBR DEVELOPMENTS APARTMENT BUILDING WAVERLEY ROAD DARTMOUTH, NOVA SCOTIA

LANDSCAPE PLAN

Project Number Date Drawn By Checked By

APRIL 09, 2024 MDP GR

L-101

Scale

AS NOTED