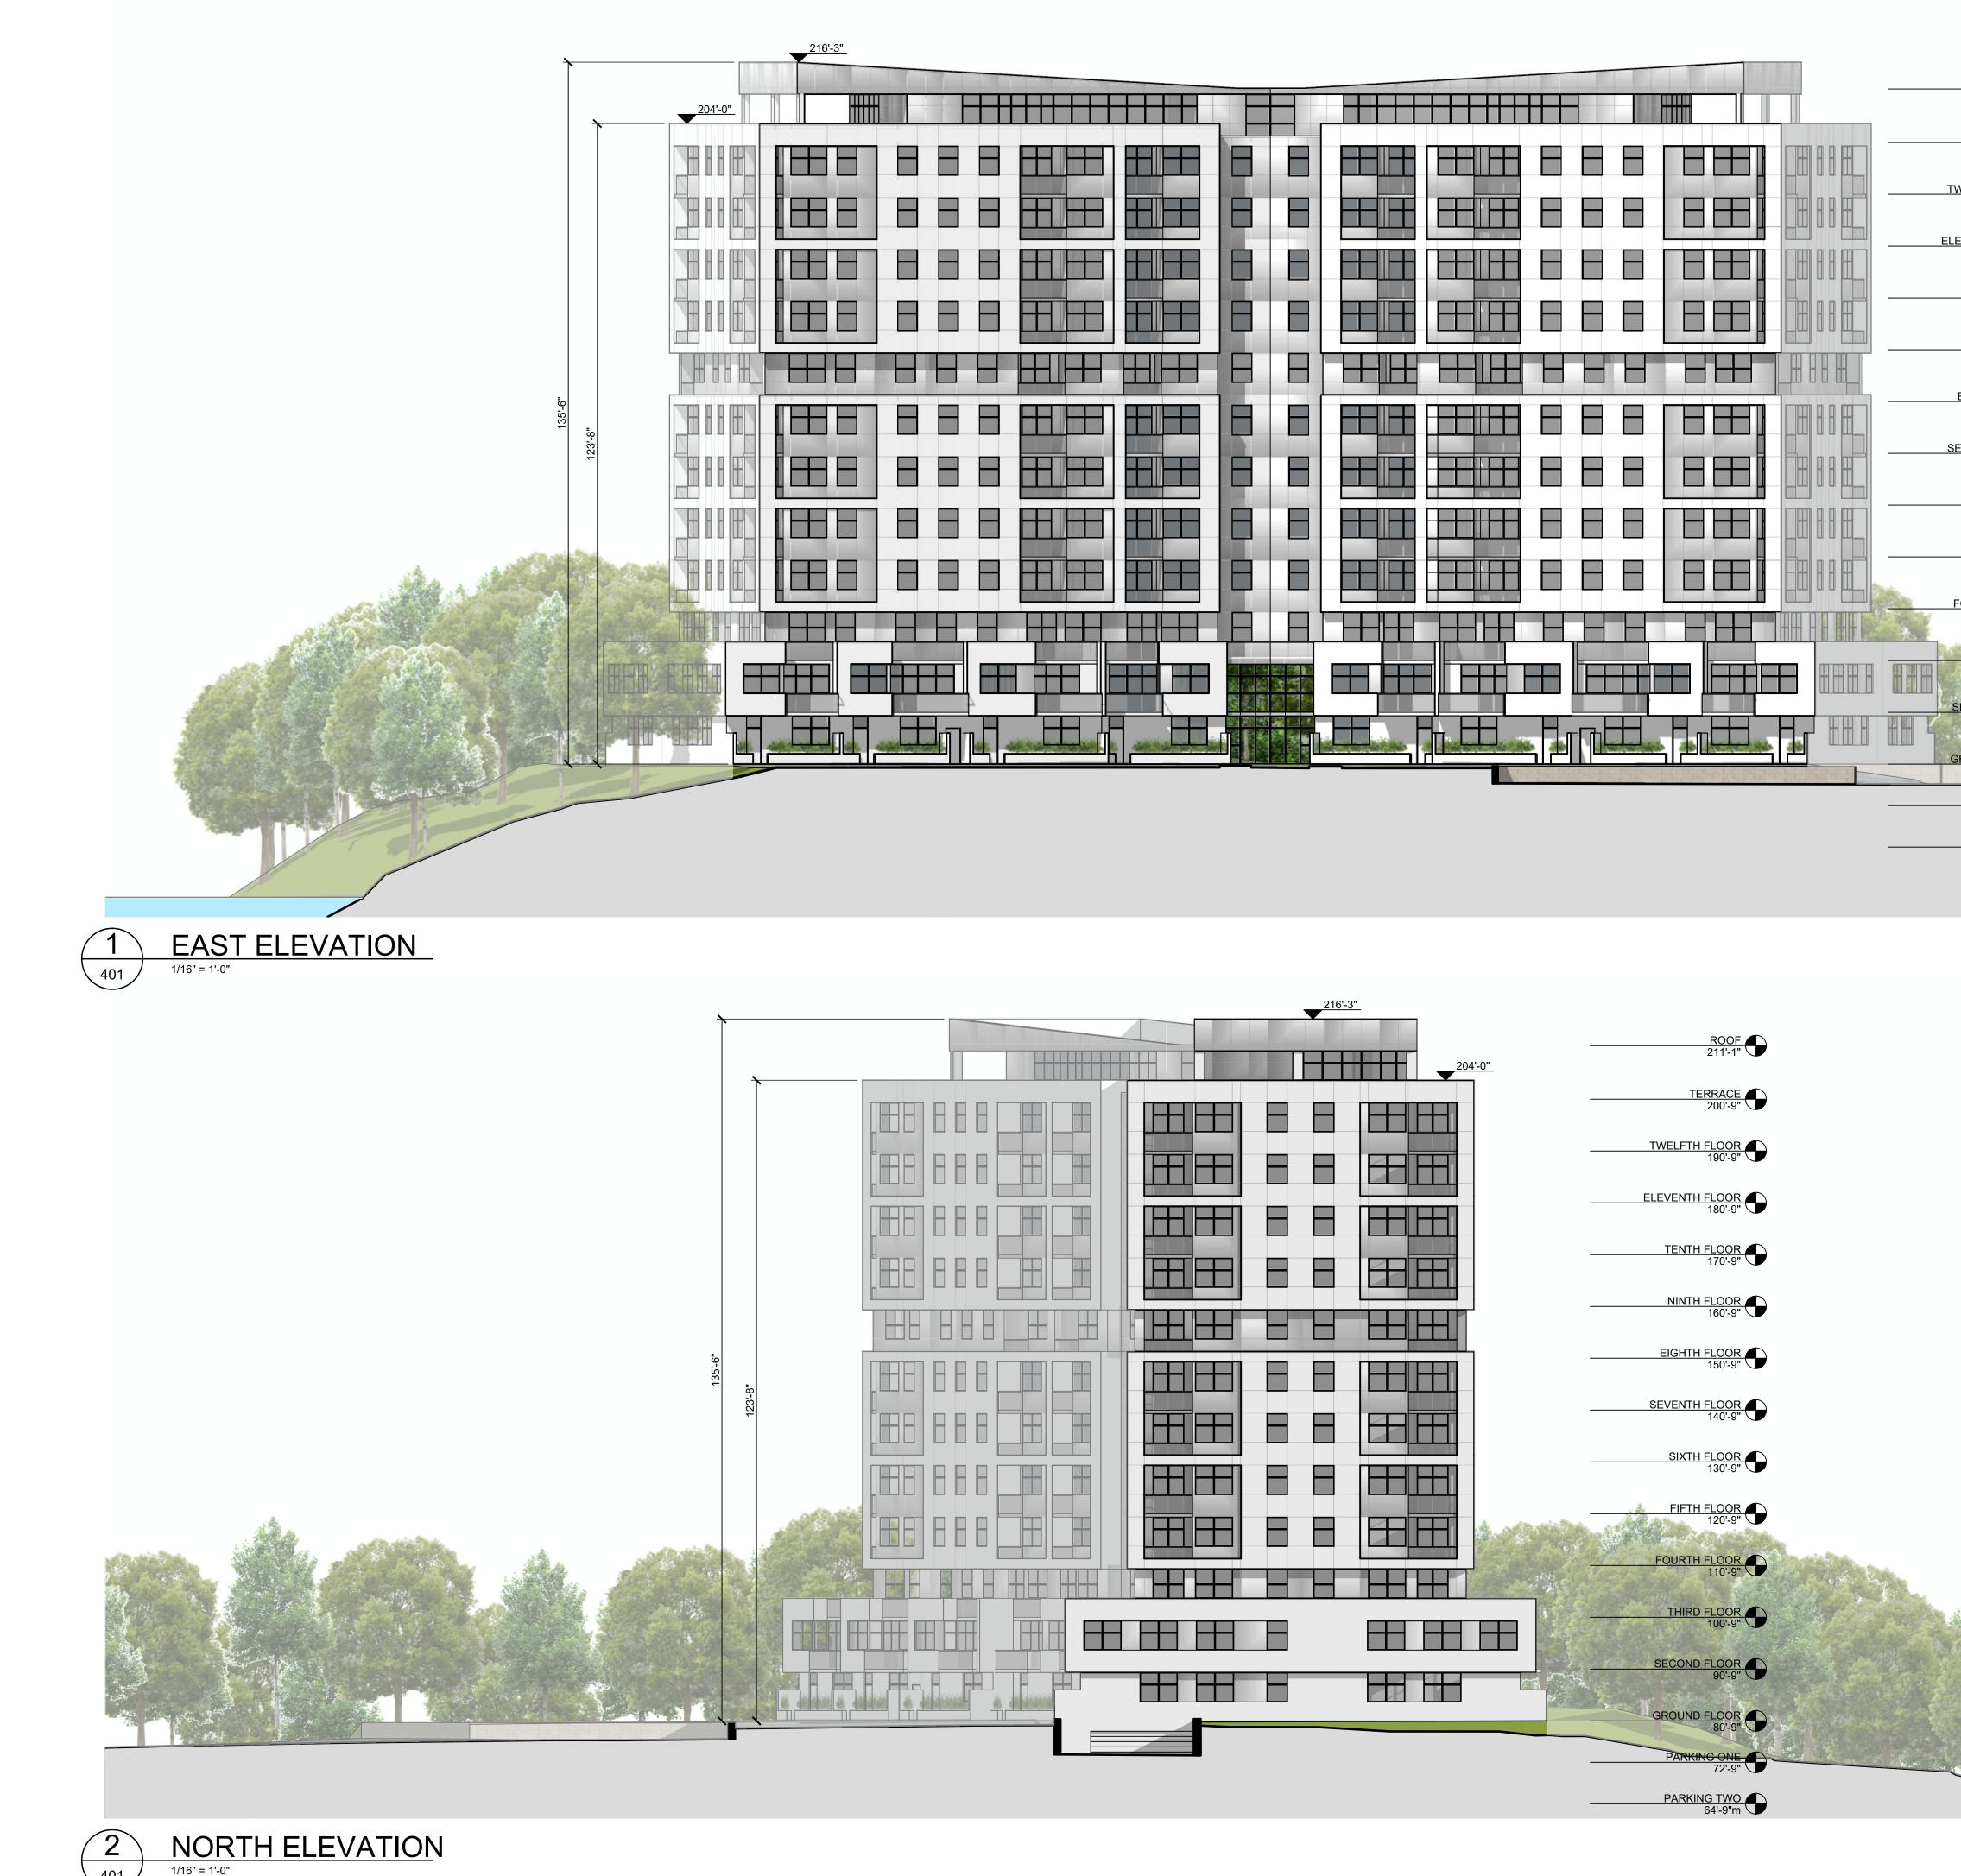

| 216'-3" |                           |
|---------|---------------------------|
|         | ROOF<br>211'-1"           |
|         | TERRACE<br>200'-9"        |
|         | TWELFTH FLOOR<br>190'-9"  |
|         | ELEVENTH FLOOR<br>180'-9" |
|         | TENTH FLOOR<br>170'-9"    |
|         | NINTH FLOOR<br>160'-9"    |
|         | EIGHTH FLOOR<br>150'-9"   |
|         | SEVENTH FLOOR<br>140'-9"  |
|         | SIXTH FLOOR<br>130'-9"    |
|         | FIFTH FLOOR<br>120'-9"    |
|         | FOURTH FLOOR<br>110'-9"   |
|         | THIRD FLOOR<br>100'-9"    |
|         | SECOND FLOOR<br>90'-9"    |
|         | GROUND FLOOR<br>80'-9"    |
|         | PARKING ONE<br>72'-9"     |

|  | 216'-3"                 |
|--|-------------------------|
|  | ROO                     |
|  | <u></u>                 |
|  |                         |
|  |                         |
|  | TWELFTH FLOOP<br>190'-9 |
|  |                         |
|  | ELEVENTH FLOOP          |
|  |                         |
|  |                         |
|  |                         |
|  | NINTH FLOOP<br>160'-9   |
|  |                         |
|  | EIGHTH FLOOP<br>150'-9  |
|  |                         |
|  | SEVENTH FLOOP<br>140'-9 |
|  |                         |
|  | SIXTH FLOOP<br>130'-9   |
|  |                         |
|  | FIFTH FLOOP             |
|  | FIFTH FLOOP             |
|  |                         |
|  | FOURTH FLOOP            |
|  |                         |
|  | THIRD FLOOP             |
|  |                         |
|  | SECOND FLOOP<br>90'-9   |
|  |                         |
|  | GROUND FLOOP            |
|  | PARKING ON              |
|  | PARKING ON<br>72-9      |