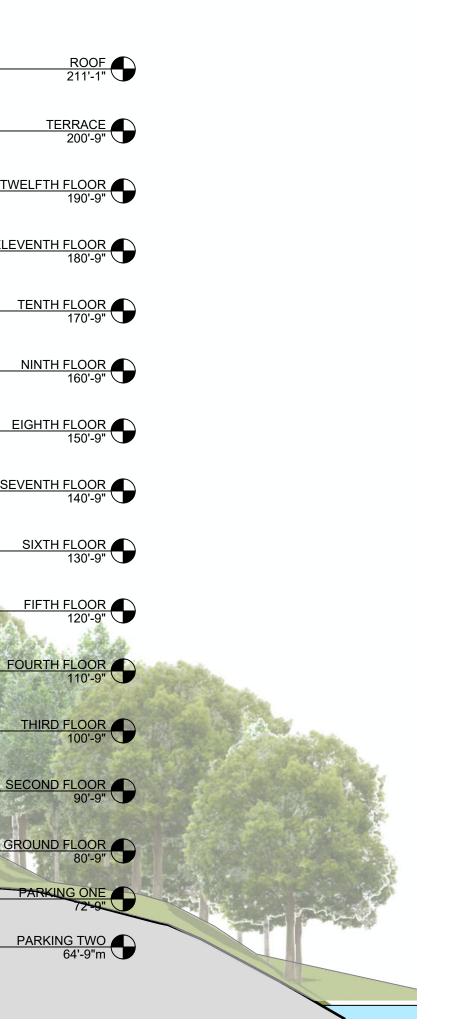

| ROOF<br>211'-1"                           | -      |
|-------------------------------------------|--------|
| <u>TERRACE</u><br>200'-9"                 |        |
| TWELFTH FLOOR<br>190'-9"                  | 2      |
| ELEVENTH FLOOR<br>180'-9"                 |        |
| TENTH FLOOR<br>170'-9"                    |        |
| NINTH FLOOR<br>160'-9"                    |        |
| EIGHTH FLOOR<br>150'-9"                   |        |
| SEVENTH FLOOR<br>140'-9"                  |        |
| SIXTH FLOOR<br>130'-9                     |        |
| FIFTH FLOOR<br>120'-9                     |        |
| 120'-9"<br><u>FOURTH FLOOR</u><br>110'-9" |        |
| 110'-9"<br>THIRD FLOOR<br>100'-9"         | i.     |
| 100'-9"<br><u>SECOND FLOOR</u><br>90'-9"  |        |
| 90'-9"<br>GROUND FLOOR<br>80'-9"          | 1.     |
| 80'-9"<br>PARKING ONE<br>72'-9"           | 28-18- |
| PARKING TWO<br>64'-9"m                    |        |
|                                           |        |
|                                           |        |
|                                           |        |
|                                           |        |
|                                           |        |
|                                           |        |
|                                           |        |
|                                           |        |
|                                           |        |
|                                           |        |
|                                           |        |
|                                           |        |
|                                           |        |
|                                           |        |
|                                           | en h   |
|                                           |        |
|                                           |        |
| A grant                                   |        |
|                                           |        |
|                                           |        |

PARKING TWO 64'-9"m