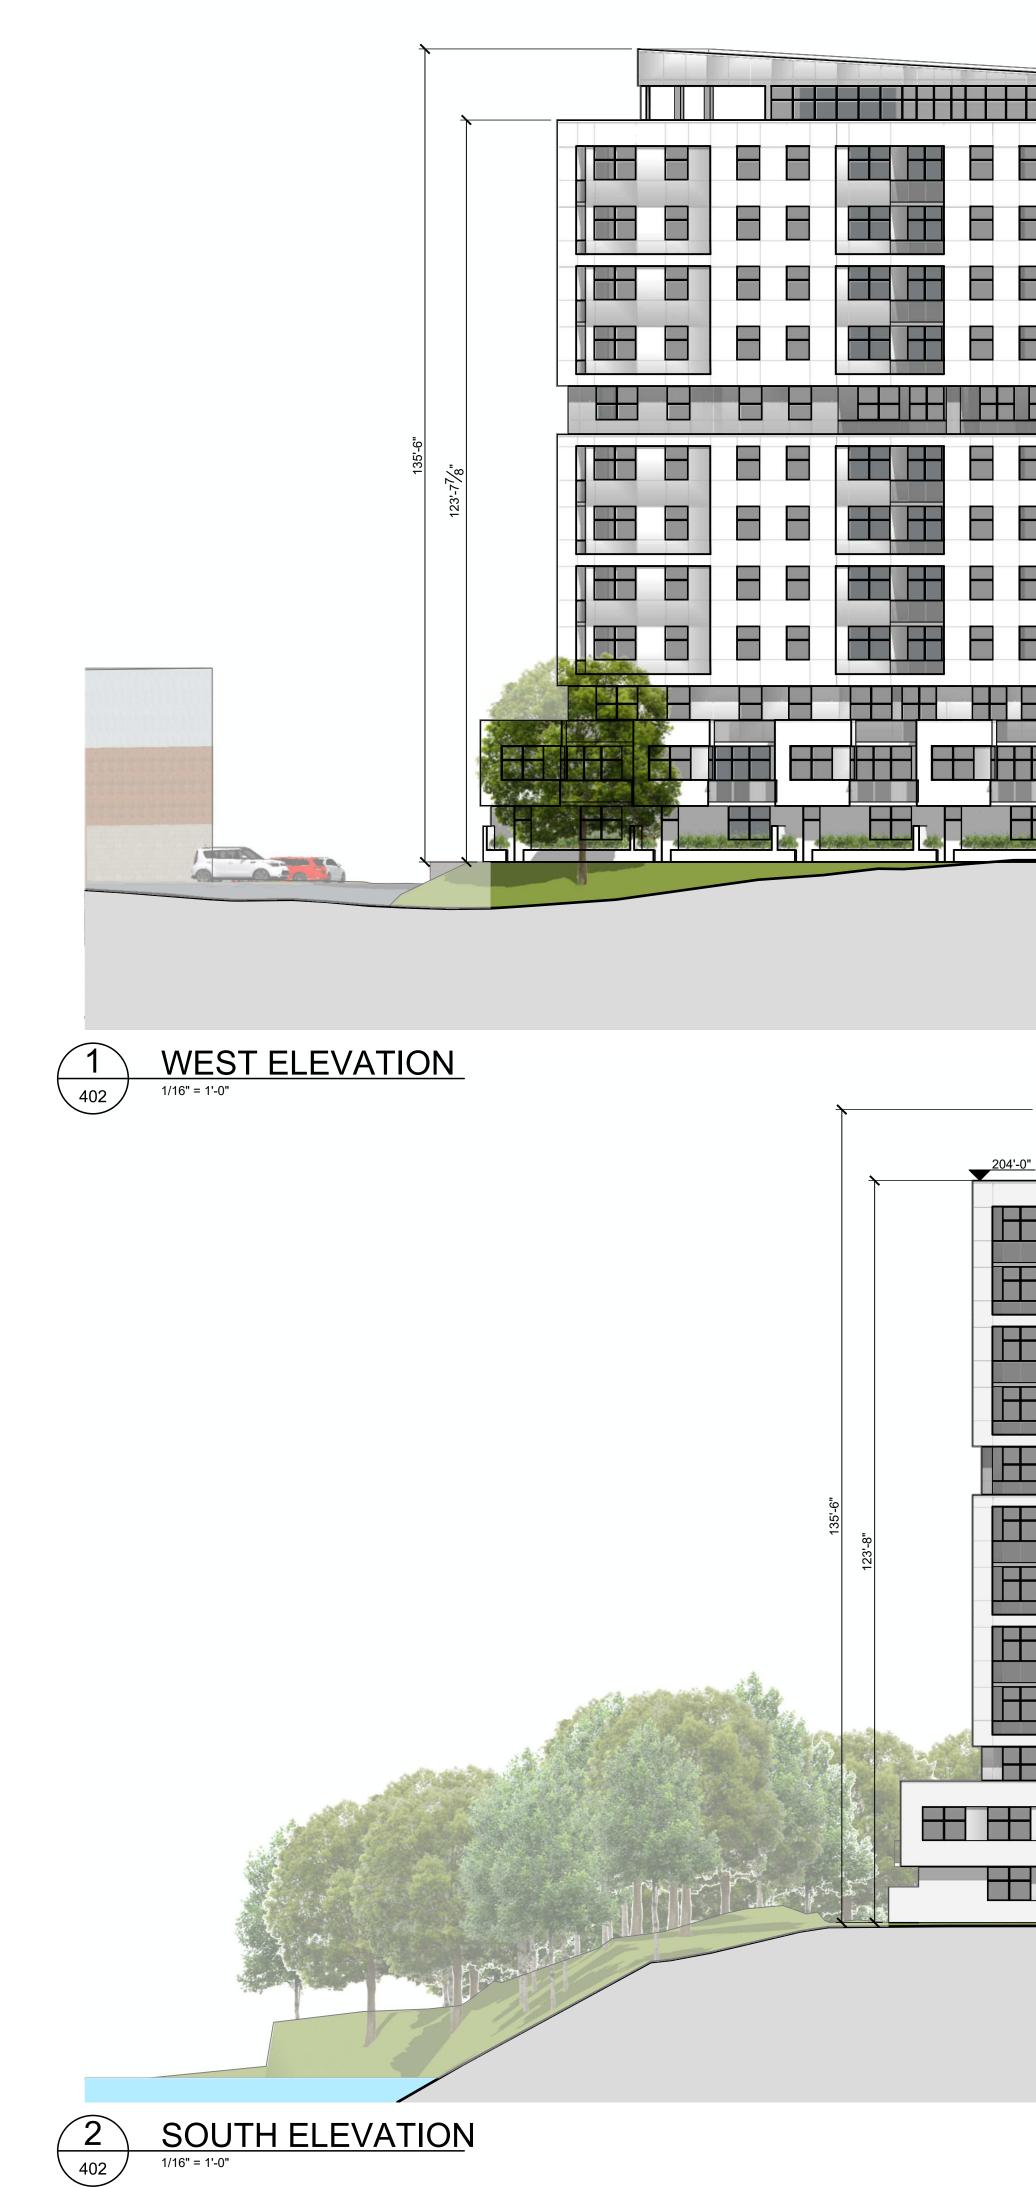

| 216'-3" |                           |
|---------|---------------------------|
|         | ROOF<br>211'-1"           |
|         | TERRACE<br>200'-9"        |
|         | TWELFTH FLOOR<br>190'-9"  |
|         | ELEVENTH FLOOR<br>180'-9" |
|         | TENTH FLOOR<br>170'-9"    |
|         | NINTH FLOOR<br>160'-9"    |
|         | EIGHTH FLOOR<br>150'-9"   |
|         | SEVENTH FLOOR<br>140'-9"  |
|         | SIXTH FLOOR<br>130'-9"    |
|         | FIFTH FLOOR<br>120'-9"    |
|         | FOURTH FLOOR<br>110'-9"   |
|         | THIRD FLOOR<br>100'-9"    |
|         | SECOND FLOOR<br>90'-9"    |
|         | GROUND FLOOR<br>80'-9"    |
|         | PARKING ONE<br>72'-9"     |

|  | 216'-3"                 |
|--|-------------------------|
|  | ROO                     |
|  | <u></u>                 |
|  |                         |
|  |                         |
|  | TWELFTH FLOOP<br>190'-9 |
|  |                         |
|  | ELEVENTH FLOOP          |
|  |                         |
|  |                         |
|  |                         |
|  | NINTH FLOOP<br>160'-9   |
|  |                         |
|  | EIGHTH FLOOP<br>150'-9  |
|  |                         |
|  | SEVENTH FLOOP<br>140'-9 |
|  |                         |
|  | SIXTH FLOOP<br>130'-9   |
|  |                         |
|  | FIFTH FLOOP             |
|  | FIFTH FLOOP             |
|  |                         |
|  | FOURTH FLOOP            |
|  |                         |
|  | THIRD FLOOP             |
|  |                         |
|  | SECOND FLOOP<br>90'-9   |
|  |                         |
|  | GROUND FLOOP            |
|  | PARKING ON              |
|  | PARKING ON<br>72-9      |