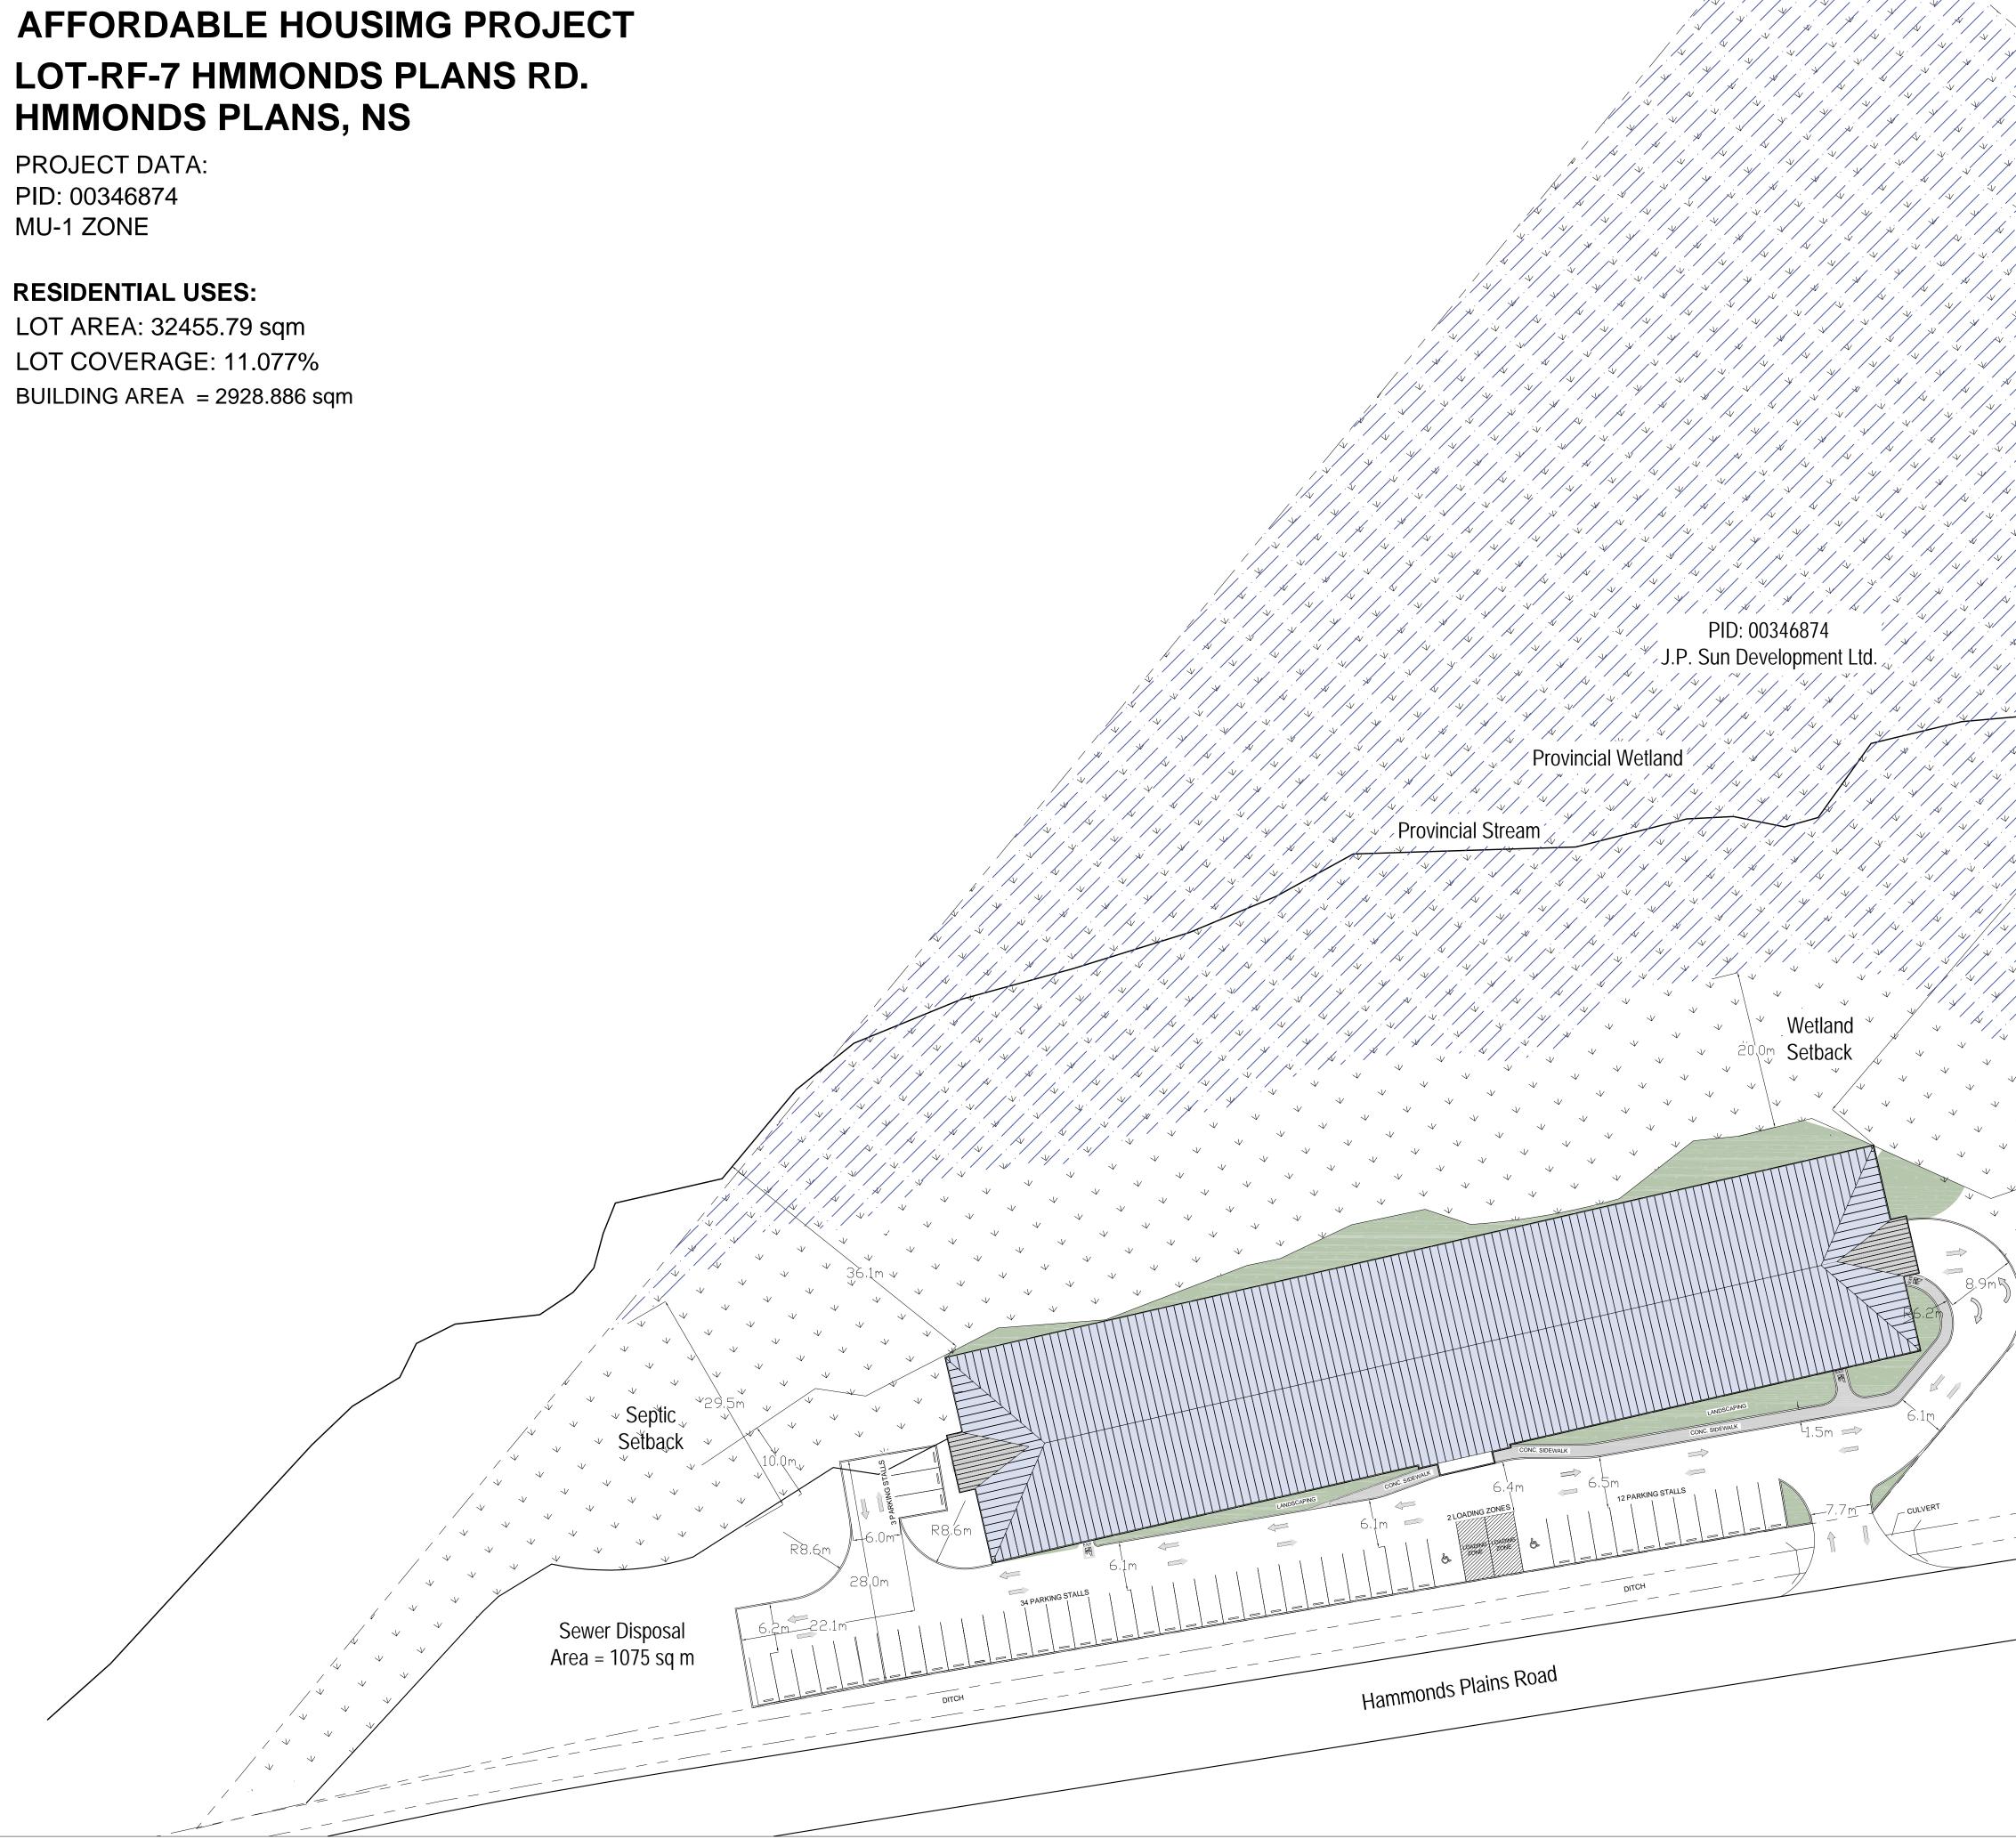

## **AS-OF-RIGHT DEVELOPMENT PROPOSED SENIOR BUILDING**

|                                       | NOTE:<br>REFER TO S001 FOR GENERAL<br>NOTES, FOUNDATION NOTES,<br>REINFORCED CONCRETE<br>NOTES AND TYPICAL DETAILS                                            |
|---------------------------------------|---------------------------------------------------------------------------------------------------------------------------------------------------------------|
|                                       |                                                                                                                                                               |
|                                       |                                                                                                                                                               |
|                                       |                                                                                                                                                               |
|                                       |                                                                                                                                                               |
|                                       |                                                                                                                                                               |
|                                       |                                                                                                                                                               |
|                                       |                                                                                                                                                               |
|                                       |                                                                                                                                                               |
|                                       | CLIENT:<br>J.P. SUN DEVELOPMENTS LTD.                                                                                                                         |
| N N N N N N N N N N N N N N N N N N N | WEB: WWW.JPSUNDEVELOPMENTS.COM<br>EMAIL: JPSUN@JPSUNDEVELOPMENTS.COM                                                                                          |
|                                       | TEL.: (902) 488-3737<br>CONSULTANT:<br>PARSCO                                                                                                                 |
|                                       | Optimized Engineering<br>Quality Construction<br>Suit 5 - 1350 Bedford HWY,<br>Bedford, NS B34 1E1<br>Tel: +1 (902) 402-1323<br>Email: mranjbar@parscoeng.com |
|                                       | Web: www.parscoeng.com<br>SEAL:                                                                                                                               |
|                                       |                                                                                                                                                               |
|                                       | REVISIONS<br>No. Description Date                                                                                                                             |
|                                       | 1 ISSUED FOR REVIEW ONLY 06/28/2   2 RE-ISSUED FOR REVIEW ONLY 07/12/2   3 RE-ISSUED FOR REVIEW ONLY 08/18/2   4 ISSUED FOR DRIVEWAY PERMIT 09/12/2           |
|                                       |                                                                                                                                                               |
|                                       |                                                                                                                                                               |
|                                       | PROJECT:<br>APARTMENT BUILDING                                                                                                                                |
|                                       | LOT RF-7, HAMMONDS PLAINS RD,<br>HAMMONDS PLAINS, NS.<br>TITLE:                                                                                               |
|                                       | Drawn by: Checked:                                                                                                                                            |
|                                       | M.B S.S<br>Date: Approved:<br>MAY. 07/ 23 M.R                                                                                                                 |
|                                       | Scale: dwg #:<br>AS SHOWN<br>Project #:<br>230108                                                                                                             |