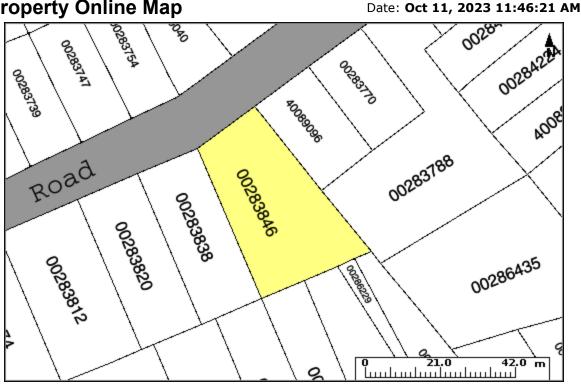

### **Property Online version 2.0**

**Property Online Map** 

PID: 00283846 Owner: TUJAX DEVELOPMENTS AAN: 01897608

LIMITED Value: \$268,800 (2023 RESIDENTIAL HALIFAX COUNTY County:

LR Status: LAND REGISTRATION Address: 6 CATAMARAN ROAD TAXABLE)

**HALIFAX** 

The Provincial mapping is a graphical representation of property boundaries which approximate the size, configuration and location of parcels. Care has been taken to ensure the best possible quality, however, this map is not a land survey and is not intended to be used for legal descriptions or to calculate exact dimensions or area. The Provincial mapping is not conclusive as to the location, boundaries or extent of a parcel [Land Registration Act subsection 21(2)]. THIS IS NOT AN OFFICIAL RECORD.