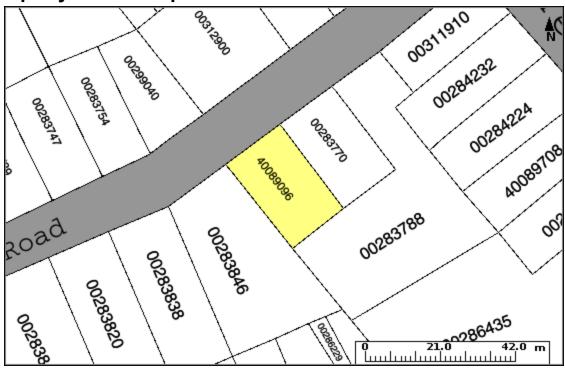

Date: Oct 11, 2023 11:44:48 AM

**Property Online Map** 

PID: 40089096 Owner: TUJAX DEVELOPMENTS AAN: 04836111

County: HALIFAX COUNTY LIMITED Value: \$293,500 (2023 RESIDENTIAL

LR Status: LAND REGISTRATION Address: 4 CATAMARAN ROAD TAXABLE)

HALIFAX

The Provincial mapping is a graphical representation of property boundaries which approximate the size, configuration and location of parcels. Care has been taken to ensure the best possible quality, however, this map is not a land survey and is not intended to be used for legal descriptions or to calculate exact dimensions or area. The Provincial mapping is not conclusive as to the location, boundaries or extent of a parcel [Land Registration Act subsection 21(2)]. THIS IS NOT AN OFFICIAL RECORD.