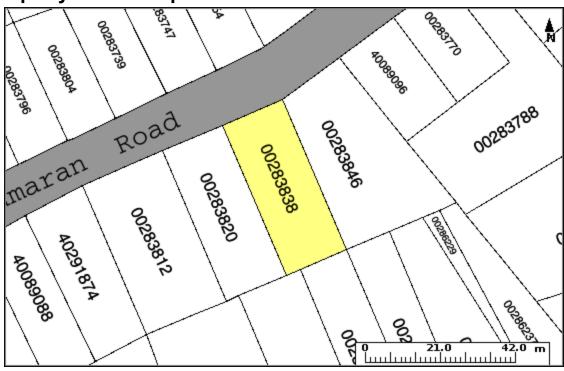

### **Property Online Map**

PID: 00283838 Owner: TUJAX DEVELOPMENTS AAN: 00012734

County: HALIFAX COUNTY LIMITED Value: \$760,200 (2023 RESIDENTIAL

LR Status: LAND REGISTRATION Address: 8 CATAMARAN ROAD TAXABLE)

HALIFAX

The Provincial mapping is a graphical representation of property boundaries which approximate the size, configuration and location of parcels. Care has been taken to ensure the best possible quality, however, this map is not a land survey and is not intended to be used for legal descriptions or to calculate exact dimensions or area. The Provincial mapping is not conclusive as to the location, boundaries or extent of a parcel [Land Registration Act subsection 21(2)]. THIS IS NOT AN OFFICIAL RECORD.