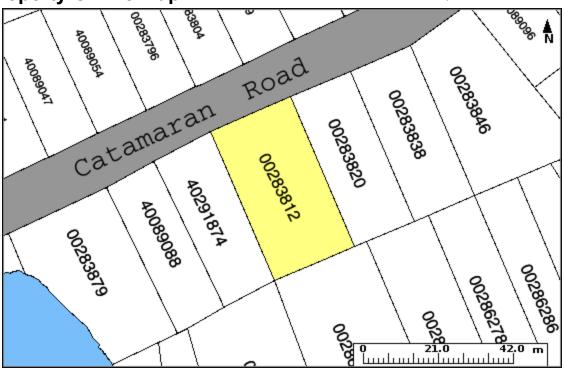

### **Property Online version 2.0**

AAN: 02273829

TAXABLE)

Value: \$274,200 (2023 RESIDENTIAL

Date: Oct 11, 2023 11:56:00 AM

# **Property Online Map**

PID: 00283812
County: HALIFAX COUNTY
LR Status: LAND REGISTRATION

Owner: TUJAX DEVELOPMENTS LIMITED

TUJAX DEVELOPMENTS LIMITED

TUJAX DEVELOPMENTS

LIMITED

Address: 12 CATAMARAN ROAD

HALIFAX

The Provincial mapping is a graphical representation of property boundaries which approximate the size, configuration and location of parcels. Care has been taken to ensure the best possible quality, however, this map is not a land survey and is not intended to be used for legal descriptions or to calculate exact dimensions or area. The Provincial mapping is not conclusive as to the location, boundaries or extent of a parcel [Land Registration Act subsection 21(2)]. THIS IS NOT AN OFFICIAL RECORD.