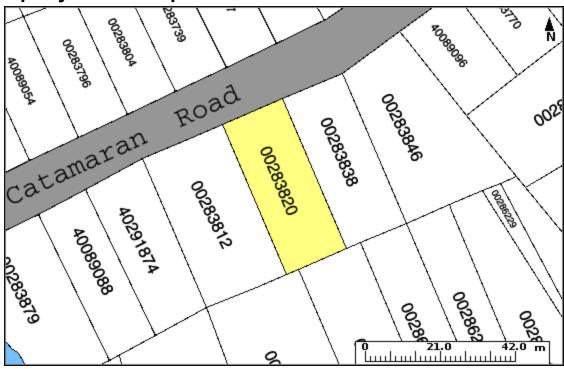

## **Property Online Map**

PID: 00283820
County: HALIFAX COUNTY
LR Status: LAND REGISTRATION

Owner: TUJAX DEVELOPMENTS LIMITED

LIMITED

TUJAX DEVELOPMENTS

LIMITED

Address: 10 CATAMARAN ROAD HALIFAX

. IALIIAA

The Provincial mapping is a graphical representation of property boundaries which approximate the size, configuration and location of parcels. Care has been taken to ensure the best possible quality, however, this map is not a land survey and is not intended to be used for legal descriptions or to calculate exact dimensions or area. The Provincial mapping is not conclusive as to the location, boundaries or extent of a parcel [Land Registration Act subsection 21(2)]. THIS IS NOT AN OFFICIAL RECORD.