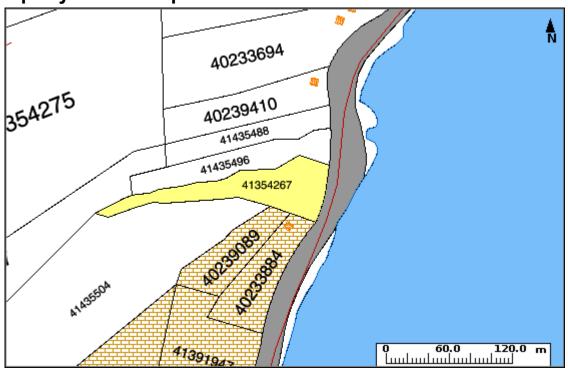

## **Property Online Map**

PID: 41354267 AAN: 03092275

Value: \$65,100 (2023 RESIDENTIAL County: HALIFAX COUNTY TAXABLE) LR Status: NOT LAND

REGISTRATION

The Provincial mapping is a graphical representation of property boundaries which approximate the size, configuration and location of parcels. Care has been taken to ensure the best possible quality, however, this map is not a land survey and is not intended to be used for legal descriptions or to calculate exact dimensions or area. The Provincial mapping is not conclusive as to the location, boundaries or extent of a parcel [Land Registration Act subsection 21(2)]. THIS IS NOT AN OFFICIAL RECORD.