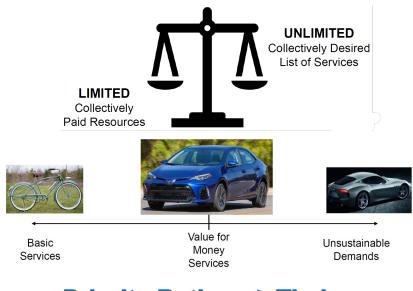

# **HRM Capital Planning**

#### **Base Program**

Reflects the rehabilitation and replacement asset activities required to continue municipal services being delivered as they exist today.

20%-30% Growth 70%-80% Asset Renewal

#### **Strategic Initiatives Program**

Reflects multiple, large and complex projects integrating significant redesign or growth in assets required to achieve the goals of a key strategic plan.