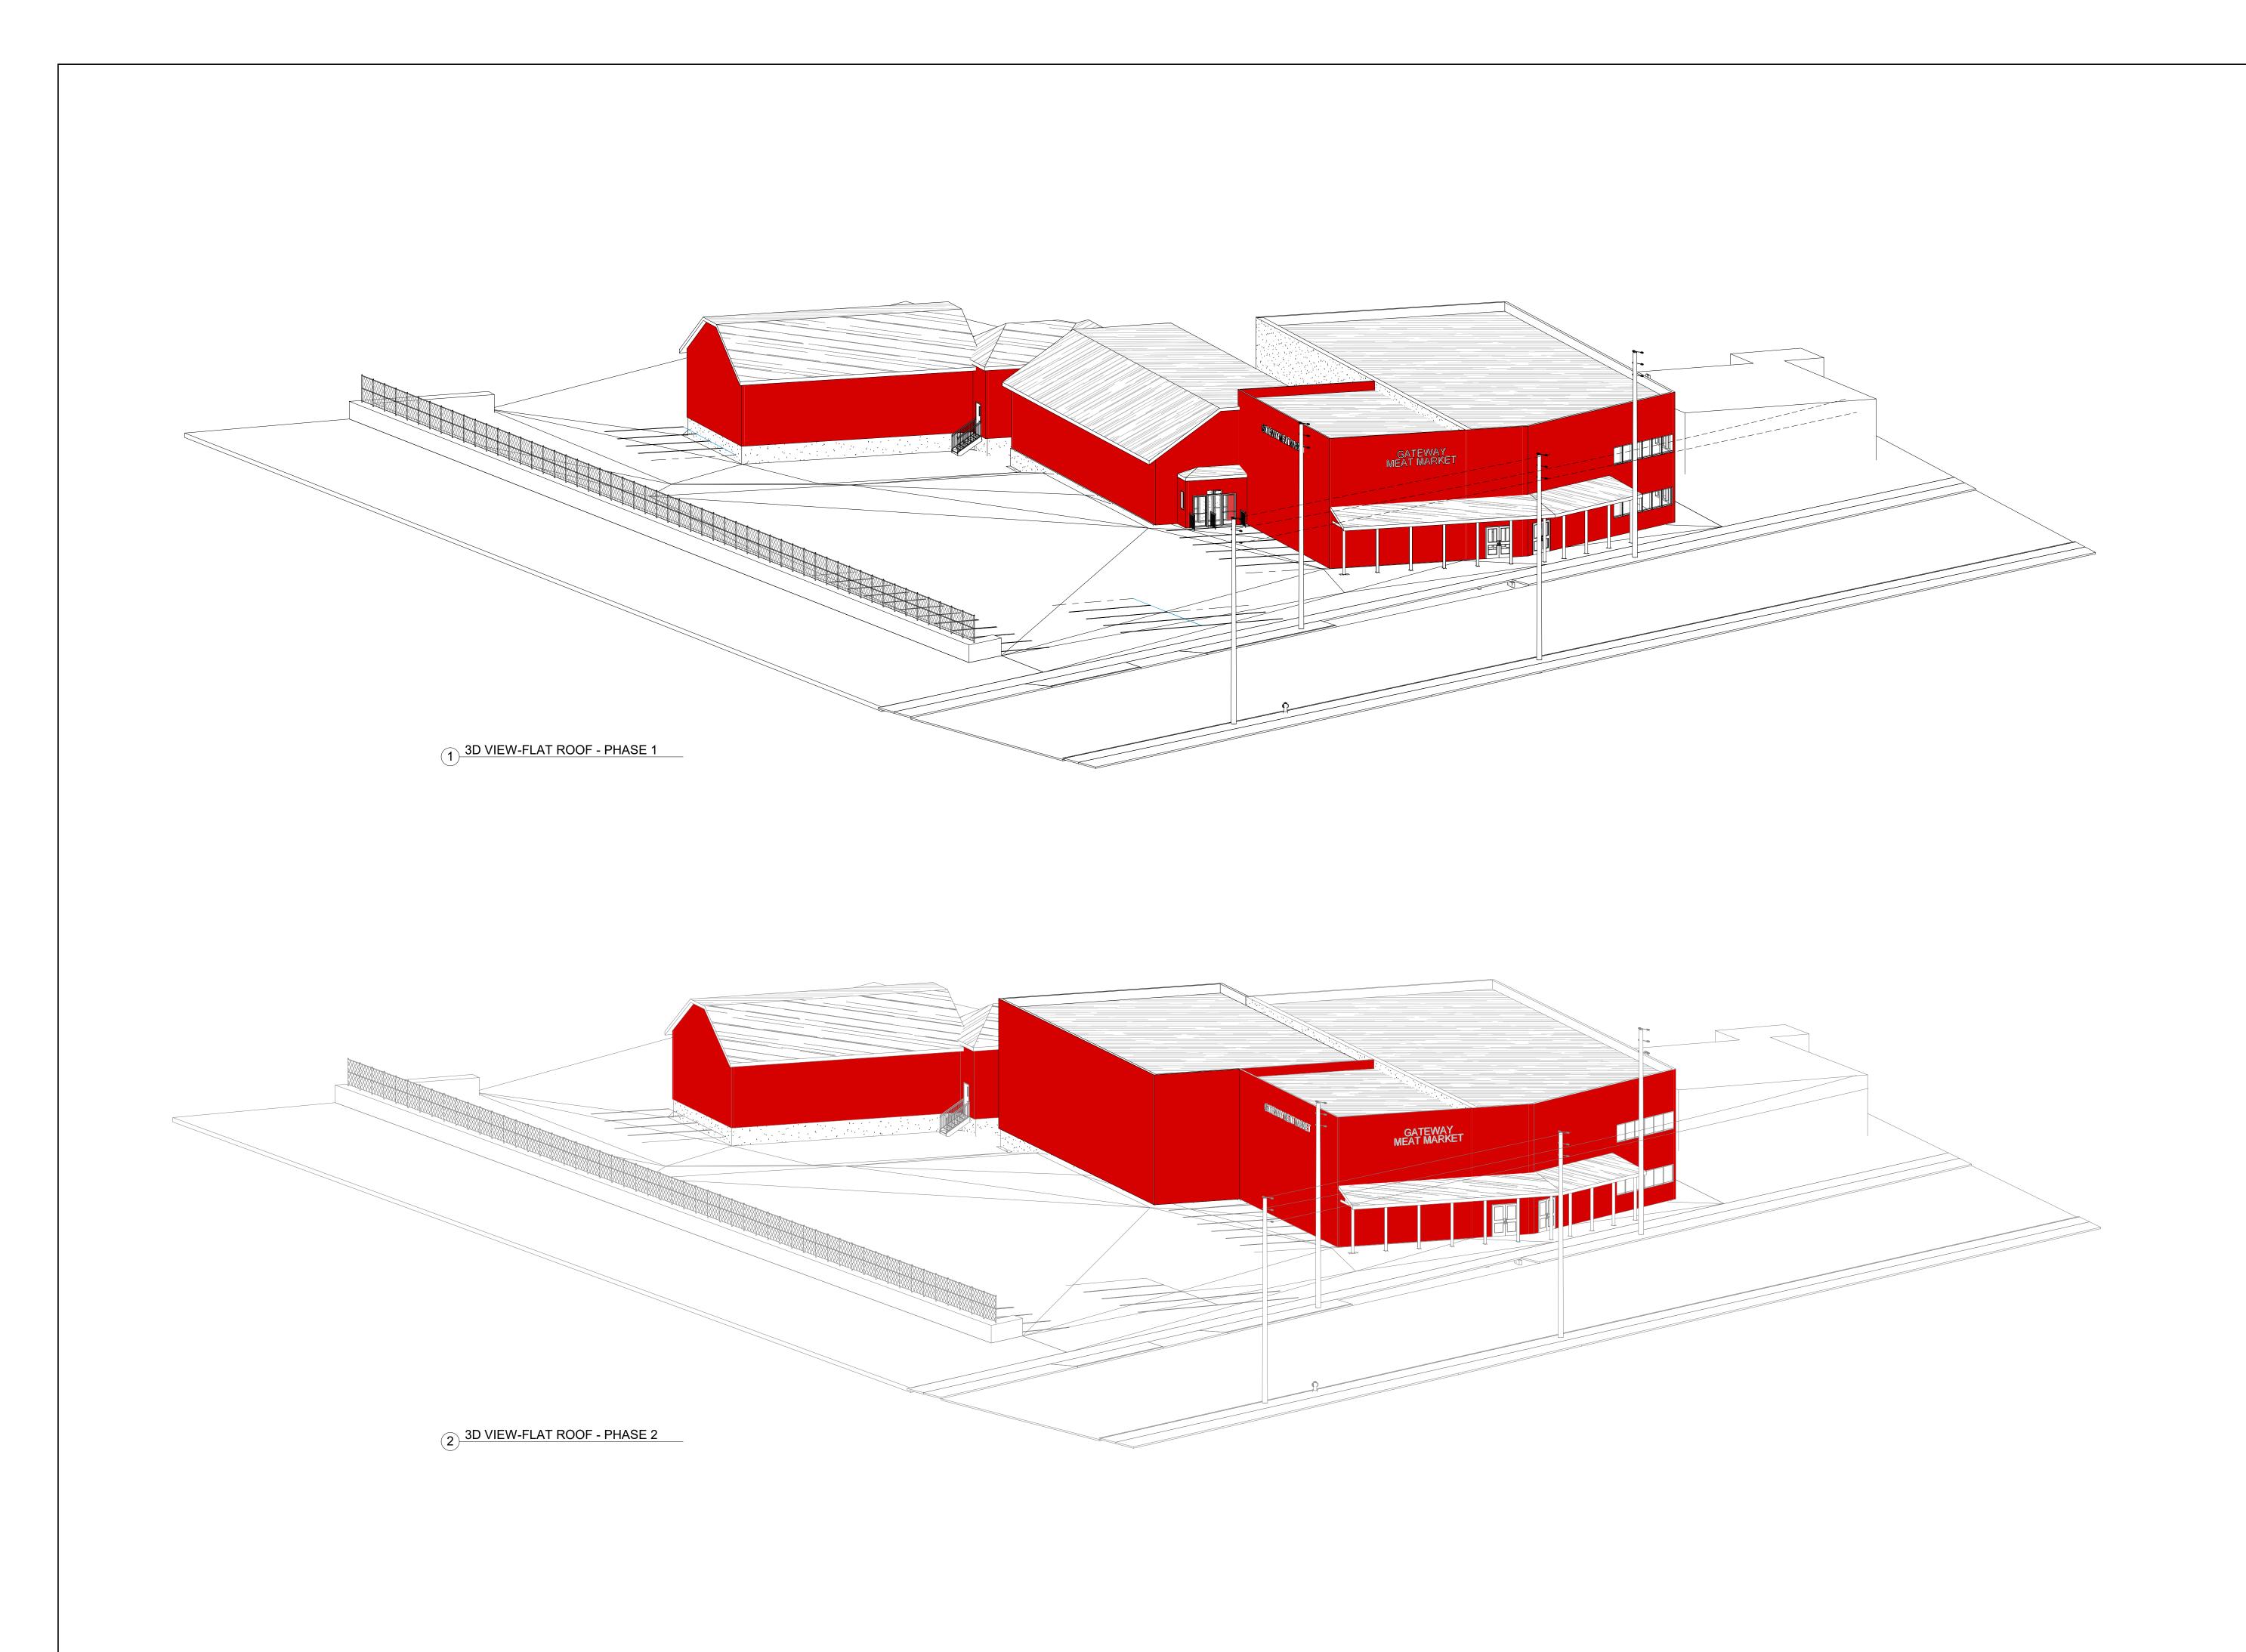

ISSUED FOR DEVELOPMENT PERMIT 2023.07.05 FOR REVIEW 2023.05.18 2023.05.03 Date Description

3 3D VIEW - DEMOLITION PHASE 2

4 3D VIEW - PHASE 2

NOT FOR CONSTRUCTION

7071 Bayers Rd. Suite 3004 Halifax, NS B3L 2C2 Phone: (902) 444-0555 Fax: (902) 444-7522 harveyARCHITECTURE

> GATEWAY MEAT MARKET EXPANSION

667 MAIN ST, WETPHAL NS

23027

3D VIEW PHASE 1 & PHASE 2

Project Number
Date
Drawn By
Checked By 2023.04.27