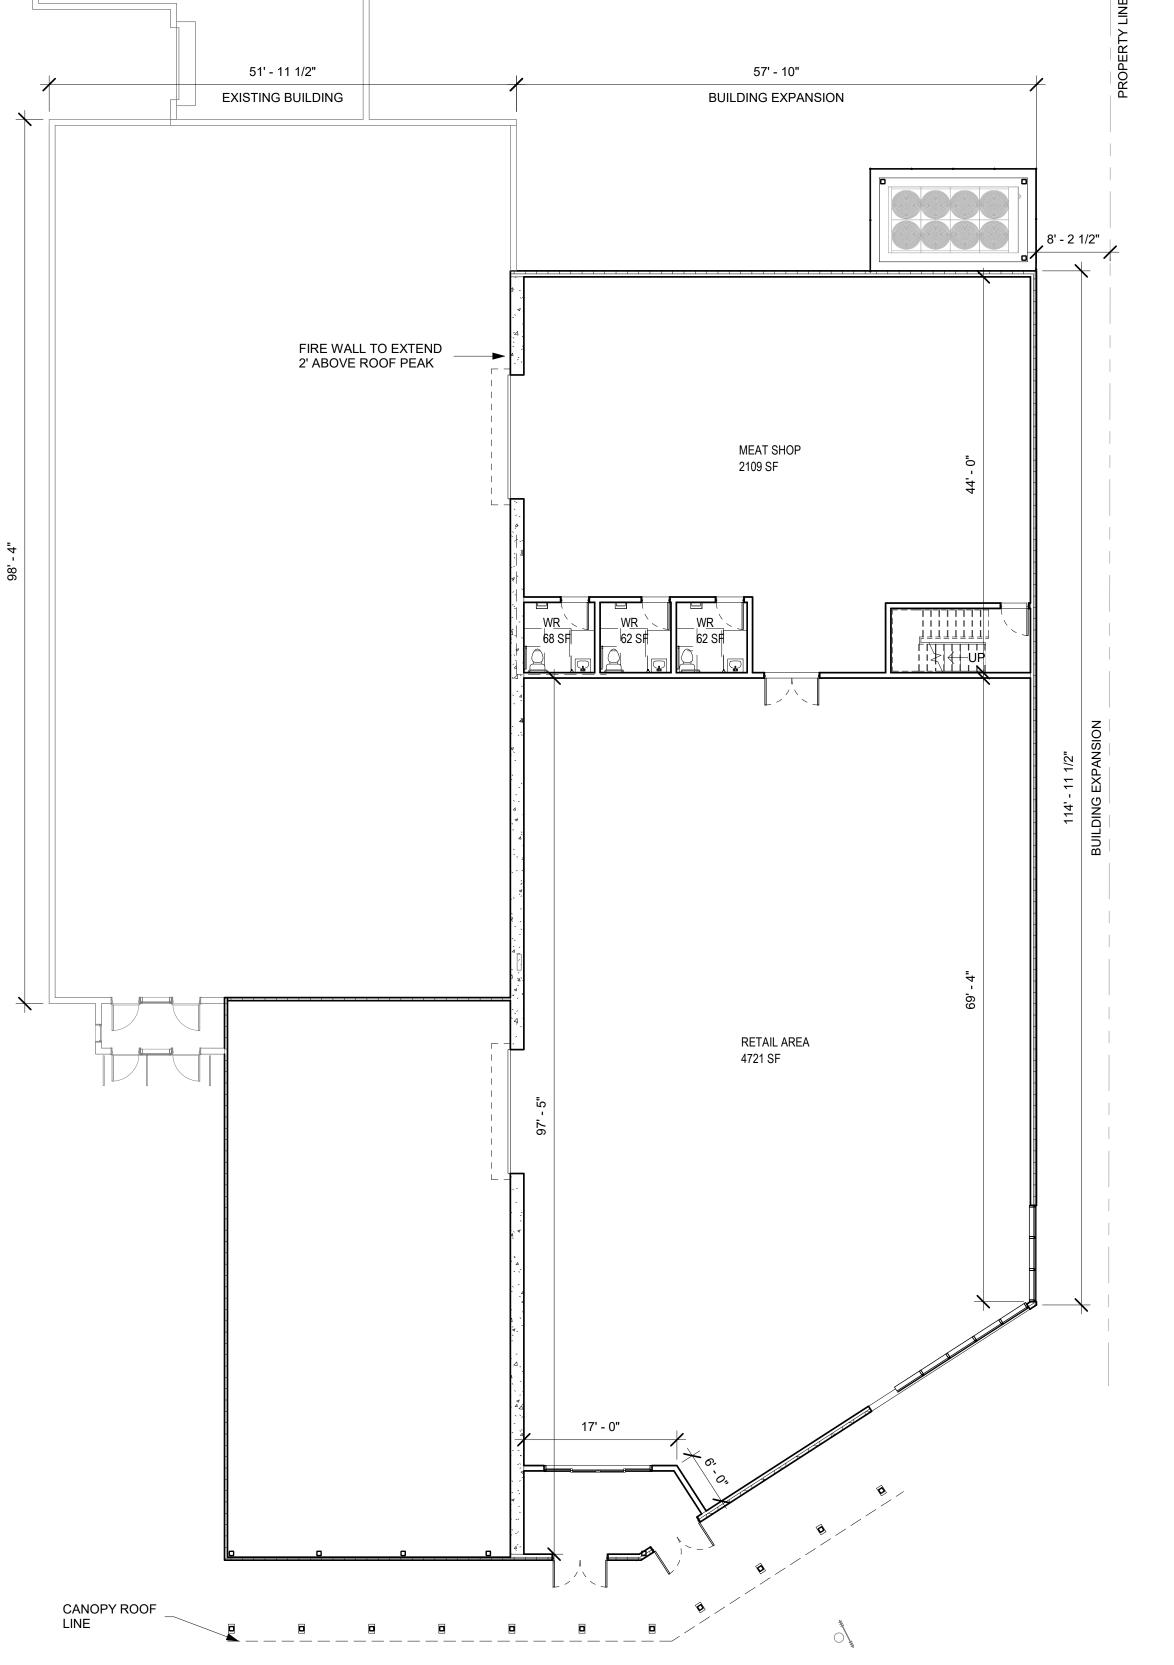

#### NOT FOR CONSTRUCTION

GATEWAY MEAT MARKET **EXPANSION** 

667 MAIN ST, WETPHAL NS

FLOOR PLAN-PHASE 1 Project Number

Date Drawn By

Scale

Checked By

3/32" = 1'-0"

23027

2023.04.27