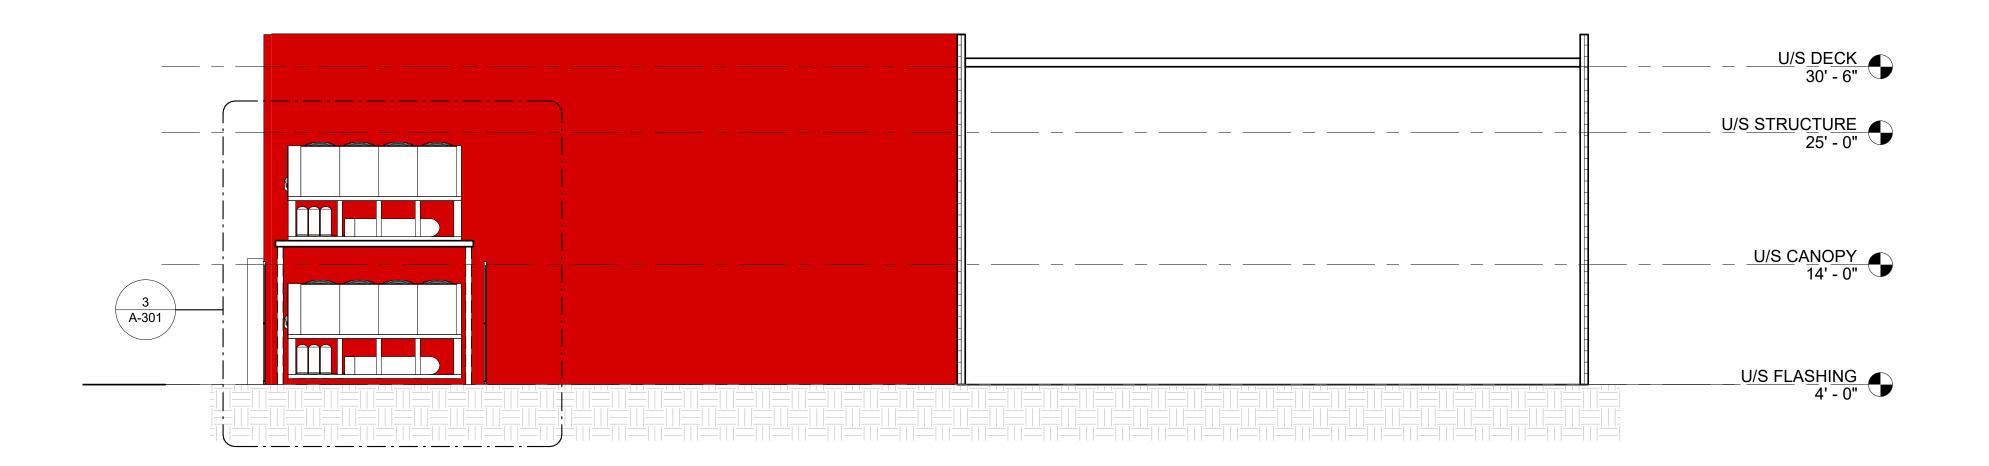

### NOT FOR CONSTRUCTION

GATEWAY MEAT MARKET

EXPANSION

667 MAIN ST, WETPHAL NS **BUILDING DETAILS** 

Project Number

Date Drawn By Checked By

1 1/2" = 1'-0"

23027

2023.04.27

General Notes:
All levels and dimensions are to be checked on site by the contractor prior to fabrication, and any discrepincies must be reported immediately to the Architect.
All dimensions are to be read off this drawing and NOT scaled.
All work ro be executed in strict accordance with the by-laws and regulations of the local authorities and in accordance with Building Construction Standards.
All work to conform to applicable standards as referenced within the master specifications or as indicated in the drawing.
Where indicated / required, all drawings are to be read inconjunction with all other documents issued.
This drawing is only to be used for obtaining Local Authority Consents and should not be used for any other purpose unless otherwise stated on drawing.