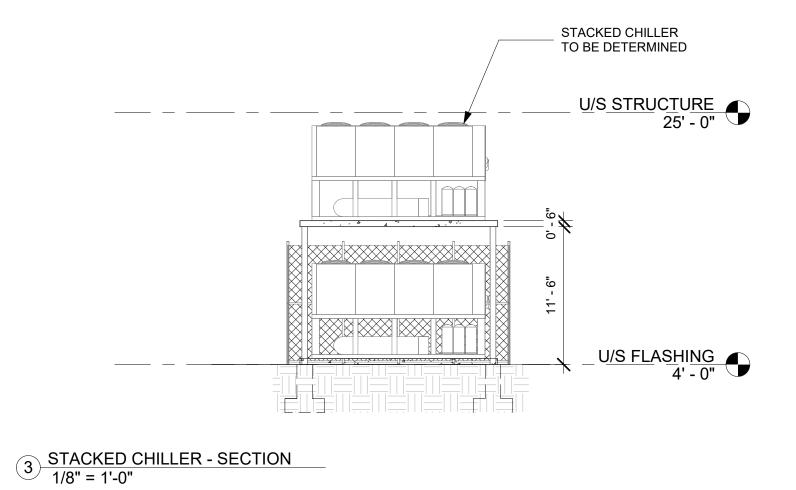

### NOT FOR CONSTRUCTION

GATEWAY MEAT MARKET

EXPANSION

667 MAIN ST, WETPHAL NS **BUILDING DETAILS** 

Project Number

Date Drawn By Checked By

1 1/2" = 1'-0"

23027

2023.04.27

General Notes:
All levels and dimensions are to be checked on site by the contractor prior to fabrication, and any discrepincies must be reported immediately to the Architect.
All dimensions are to be read off this drawing and NOT scaled.
All work ro be executed in strict accordance with the by-laws and regulations of the local authorities and in accordance with Building Construction Standards.
All work to conform to applicable standards as referenced within the master specifications or as indicated in the drawing.
Where indicated / required, all drawings are to be read inconjunction with all other documents issued.
This drawing is only to be used for obtaining Local Authority Consents and should not be used for any other purpose unless otherwise stated on drawing.