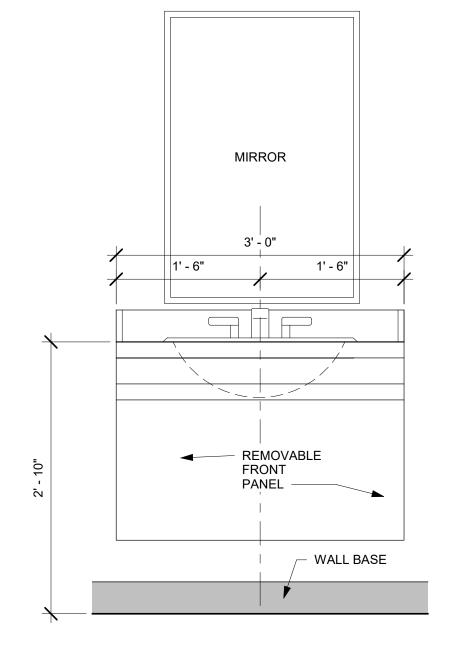

1 Barrier Free Vanity Elevation
1" = 1'-0"

| NOT FOR CONSTRUCTION |
|----------------------|
|----------------------|

2023.07.05

2023.05.18

2023.05.03

Date

ISSUED FOR

FOR REVIEW