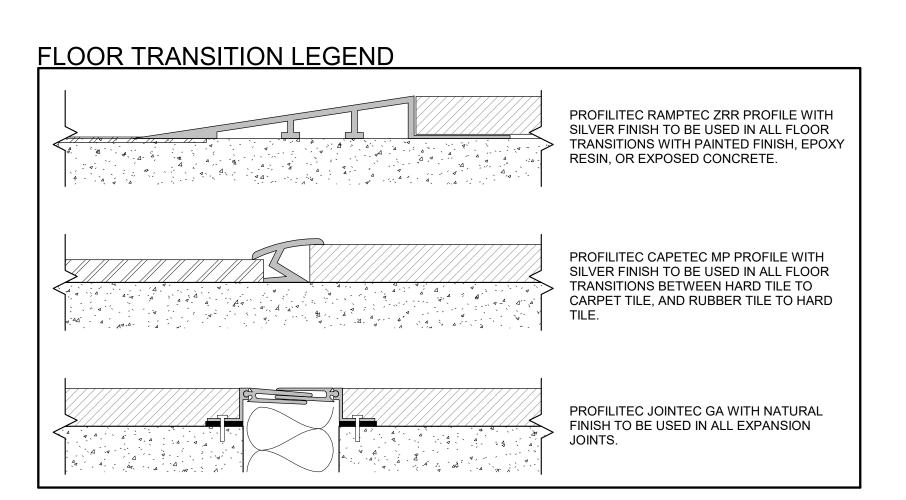

### NOT FOR CONSTRUCTION

GATEWAY MEAT MARKET

EXPANSION

667 MAIN ST, WETPHAL NS **BUILDING DETAILS** 

Project Number

Date Drawn By Checked By

1 1/2" = 1'-0"

23027