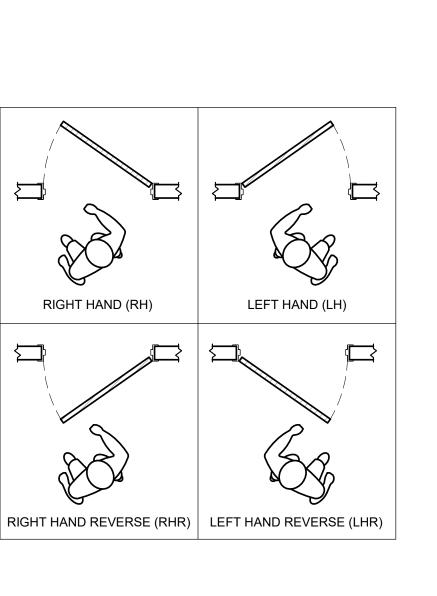

FOR REVIEW

No.

DEVELOPMENT PERMIT

Description

GATEWAY MEAT MARKET **EXPANSION** 667 MAIN ST, WETPHAL NS LEGENDS

Project Number 23027 Date Drawn By 2023.04.27 CD Checked By

Scale As indicated

DOOR SWING DIAGRAM
3/8" = 1'-0"