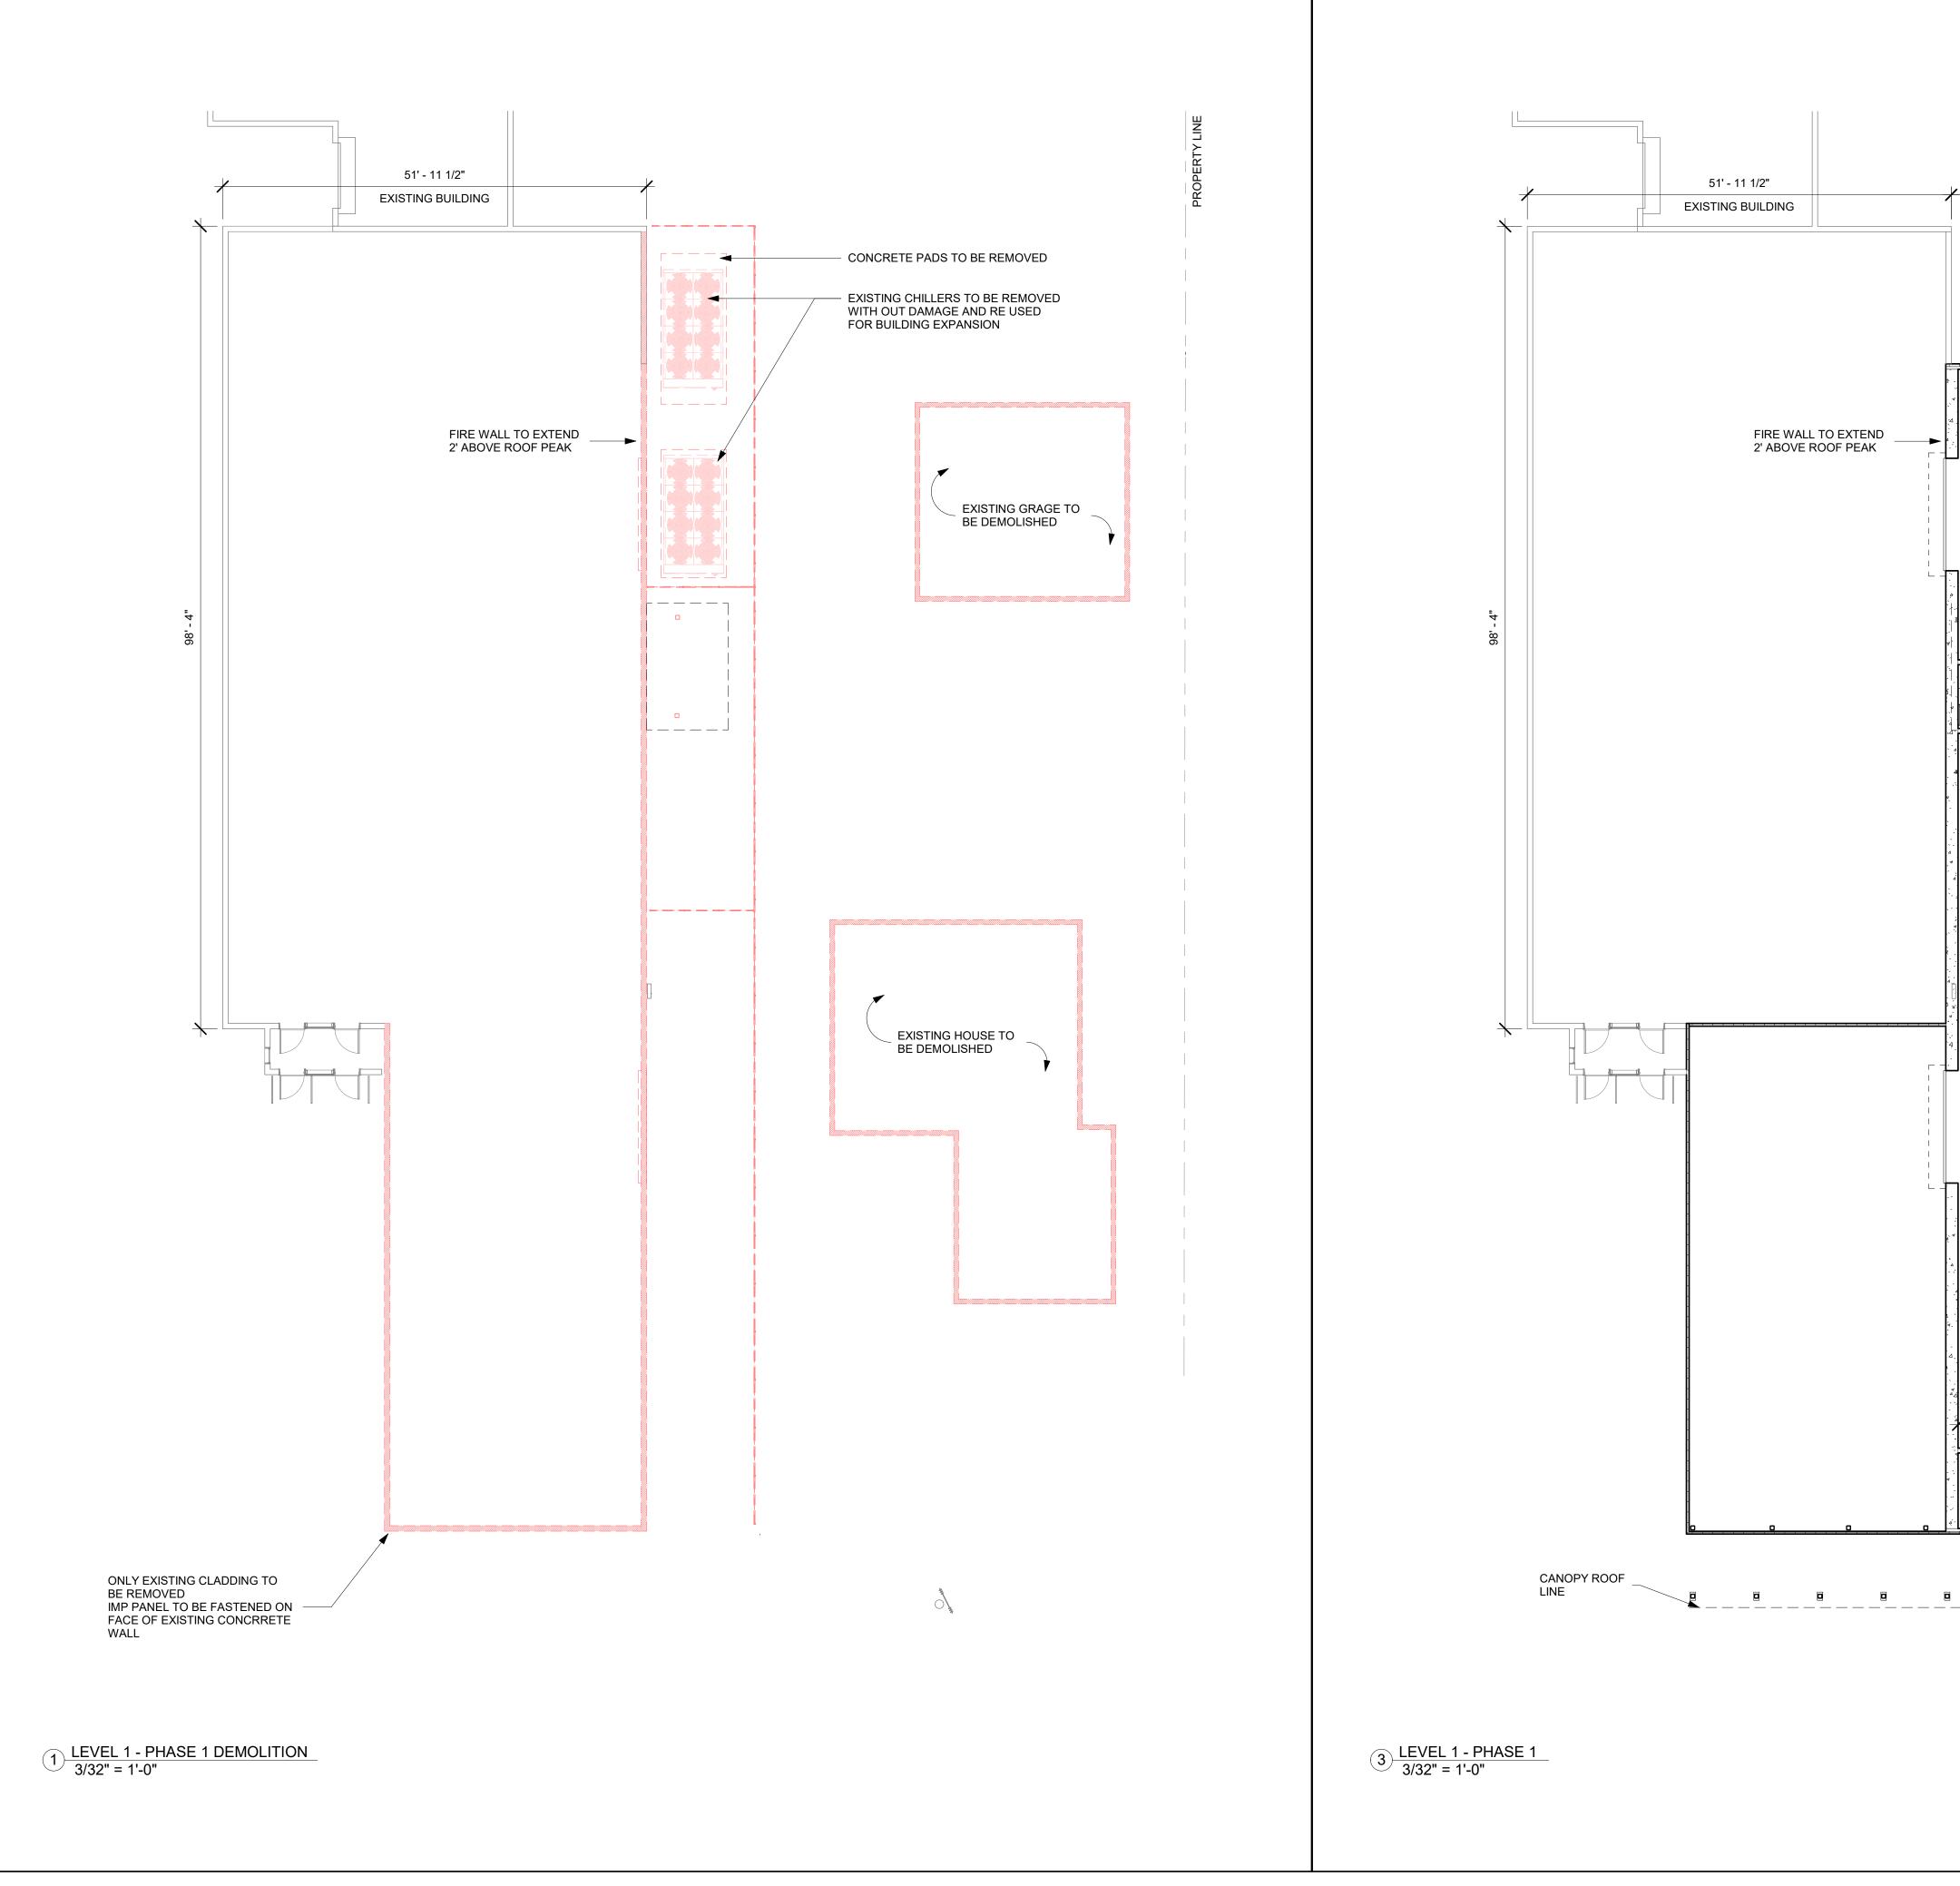

#### NOT FOR CONSTRUCTION

GATEWAY MEAT MARKET **EXPANSION** 

667 MAIN ST, WETPHAL NS

FLOOR PLAN-PHASE 1 Project Number

Date Drawn By

Scale

Checked By

3/32" = 1'-0"

23027

2023.04.27