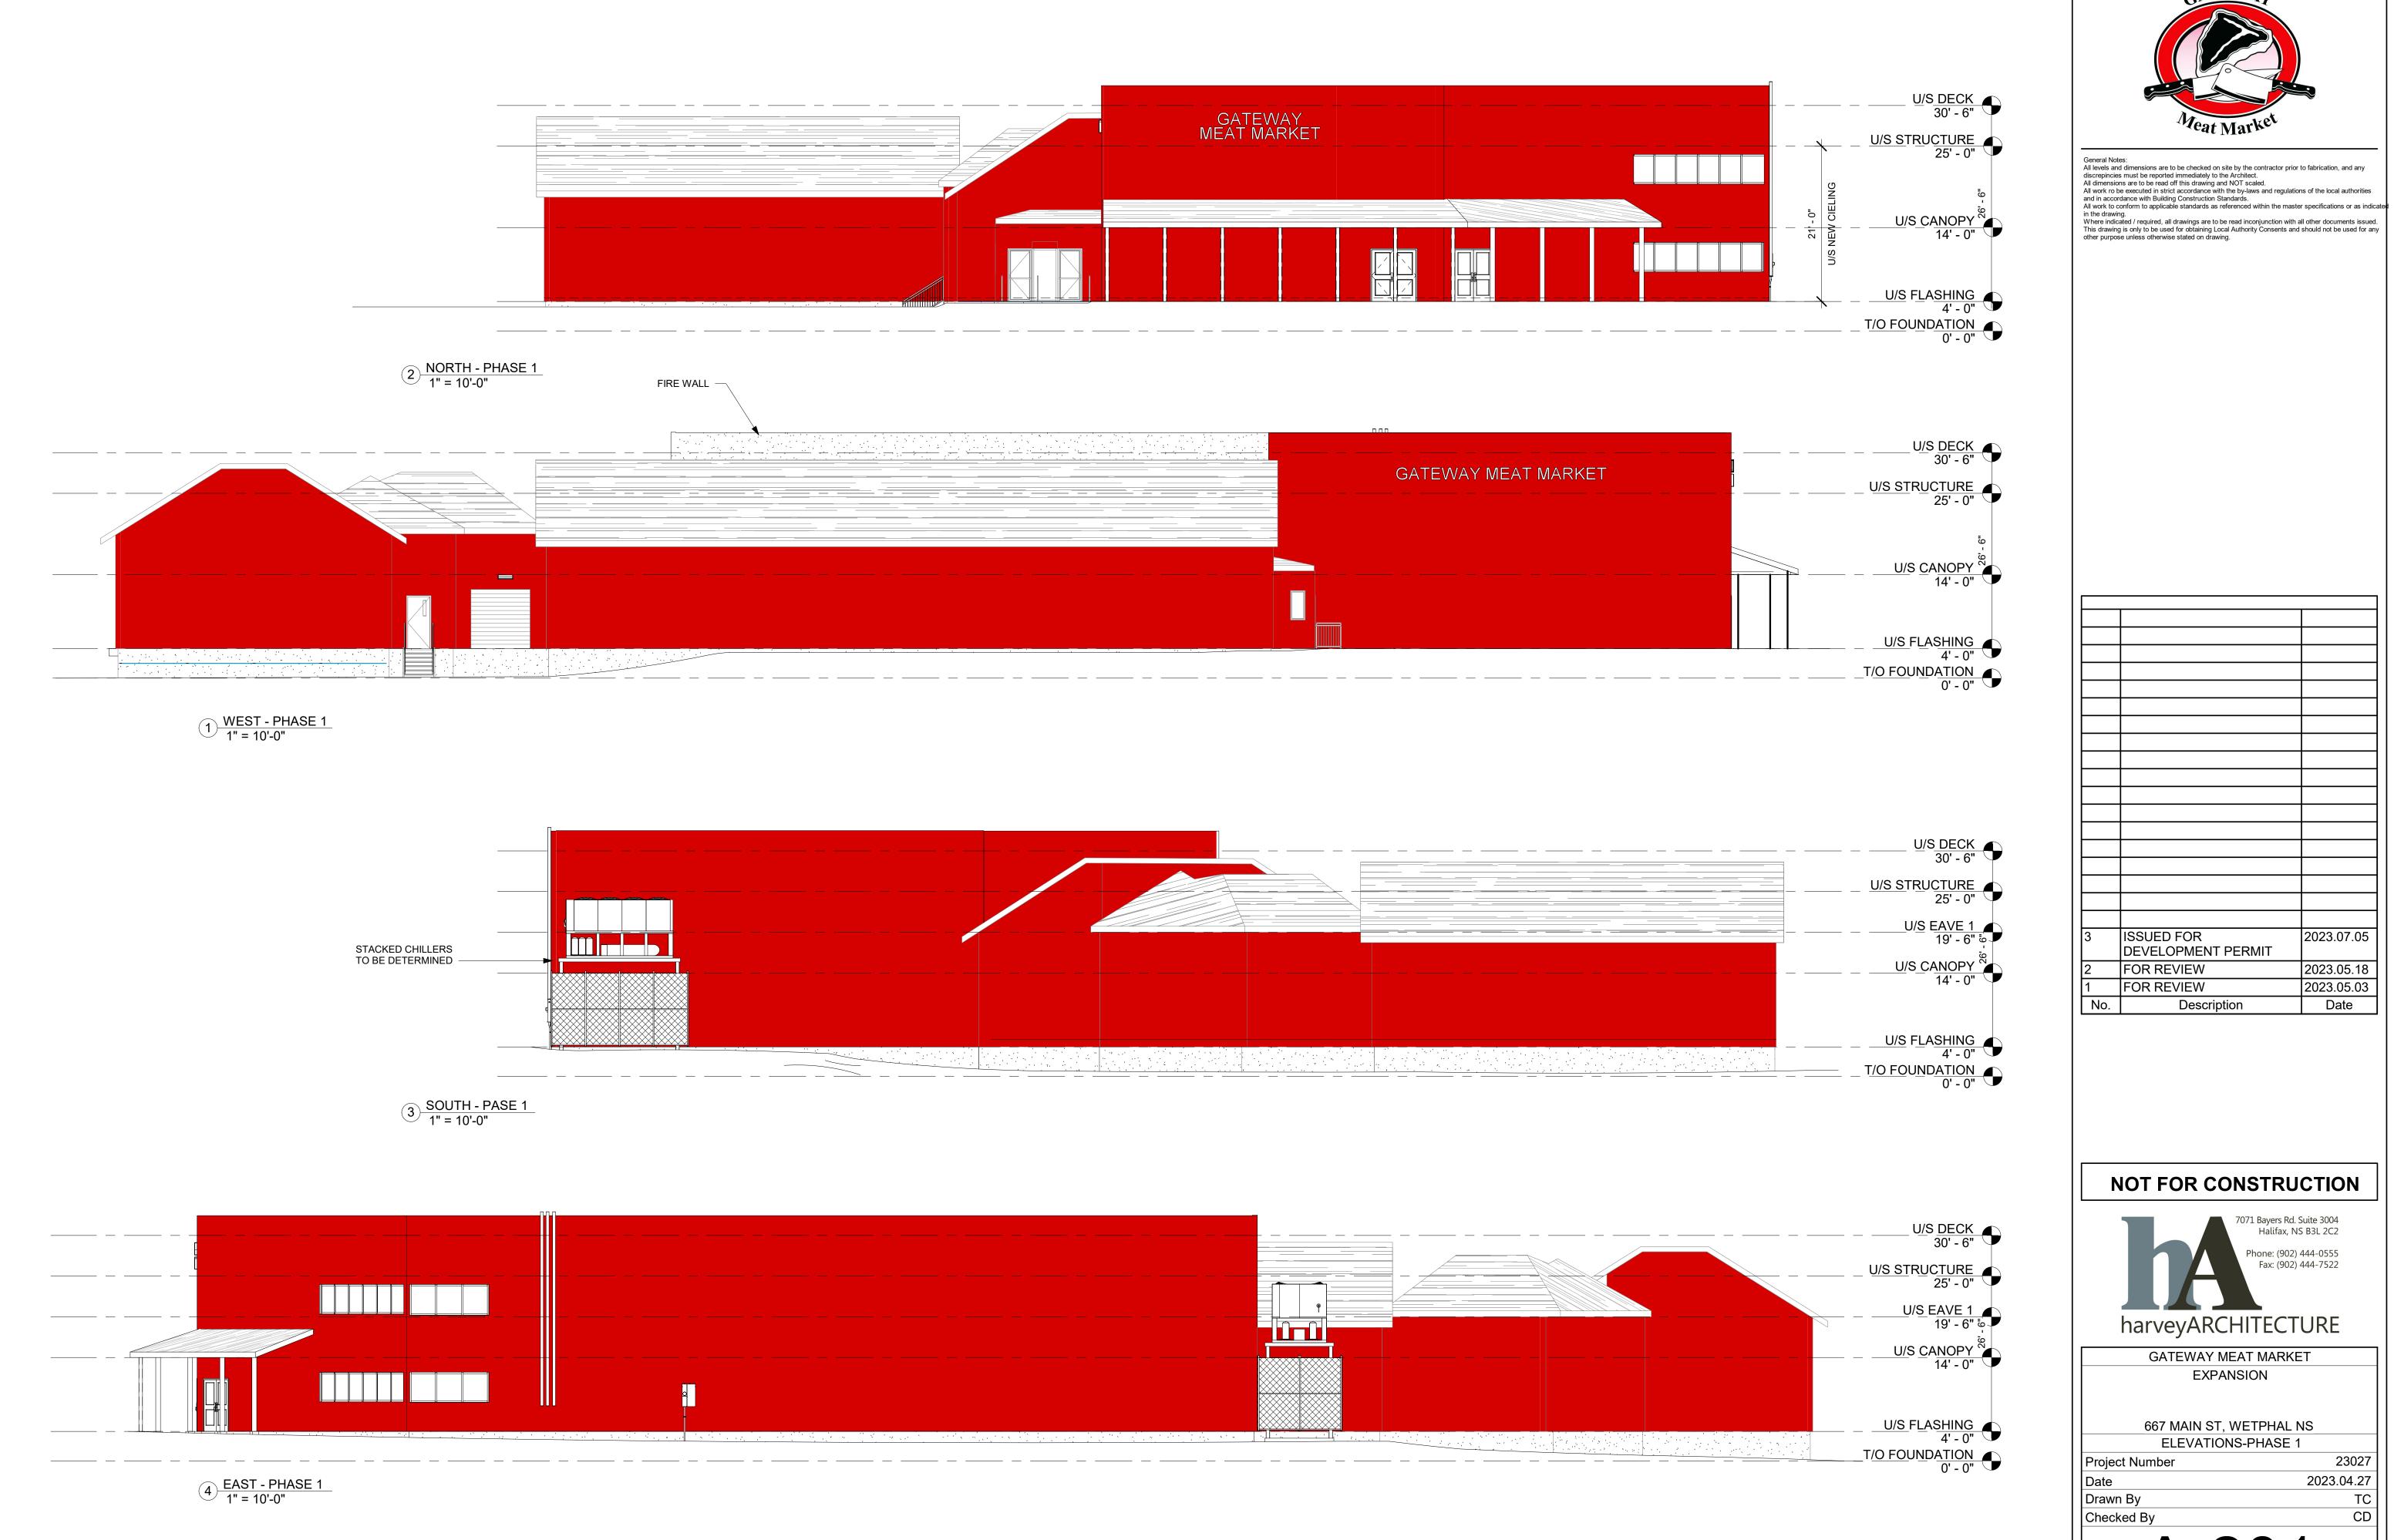

ISSUED FOR 2023.07.05 DEVELOPMENT PERMIT FOR REVIEW 2023.05.18

2023.05.03

Date

23027

CD

2023.04.27

### NOT FOR CONSTRUCTION

Description

FOR REVIEW

No.

7071 Bayers Rd. Suite 3004 Halifax, NS B3L 2C2 Phone: (902) 444-0555 Fax: (902) 444-7522 harveyARCHITECTURE

GATEWAY MEAT MARKET

**EXPANSION** 

667 MAIN ST, WETPHAL NS **BUILDING SECTIONS** 

Project Number Date Drawn By

Checked By

1/8" = 1'-0" Scale

1 1/2" = 1'-0"

General Notes:
All levels and dimensions are to be checked on site by the contractor prior to fabrication, and any discrepincies must be reported immediately to the Architect.
All dimensions are to be read off this drawing and NOT scaled.
All work ro be executed in strict accordance with the by-laws and regulations of the local authorities and in accordance with Building Construction Standards.
All work to conform to applicable standards as referenced within the master specifications or as indicated in the drawing.
Where indicated / required, all drawings are to be read inconjunction with all other documents issued. This drawing is only to be used for obtaining Local Authority Consents and should not be used for any other purpose unless otherwise stated on drawing.