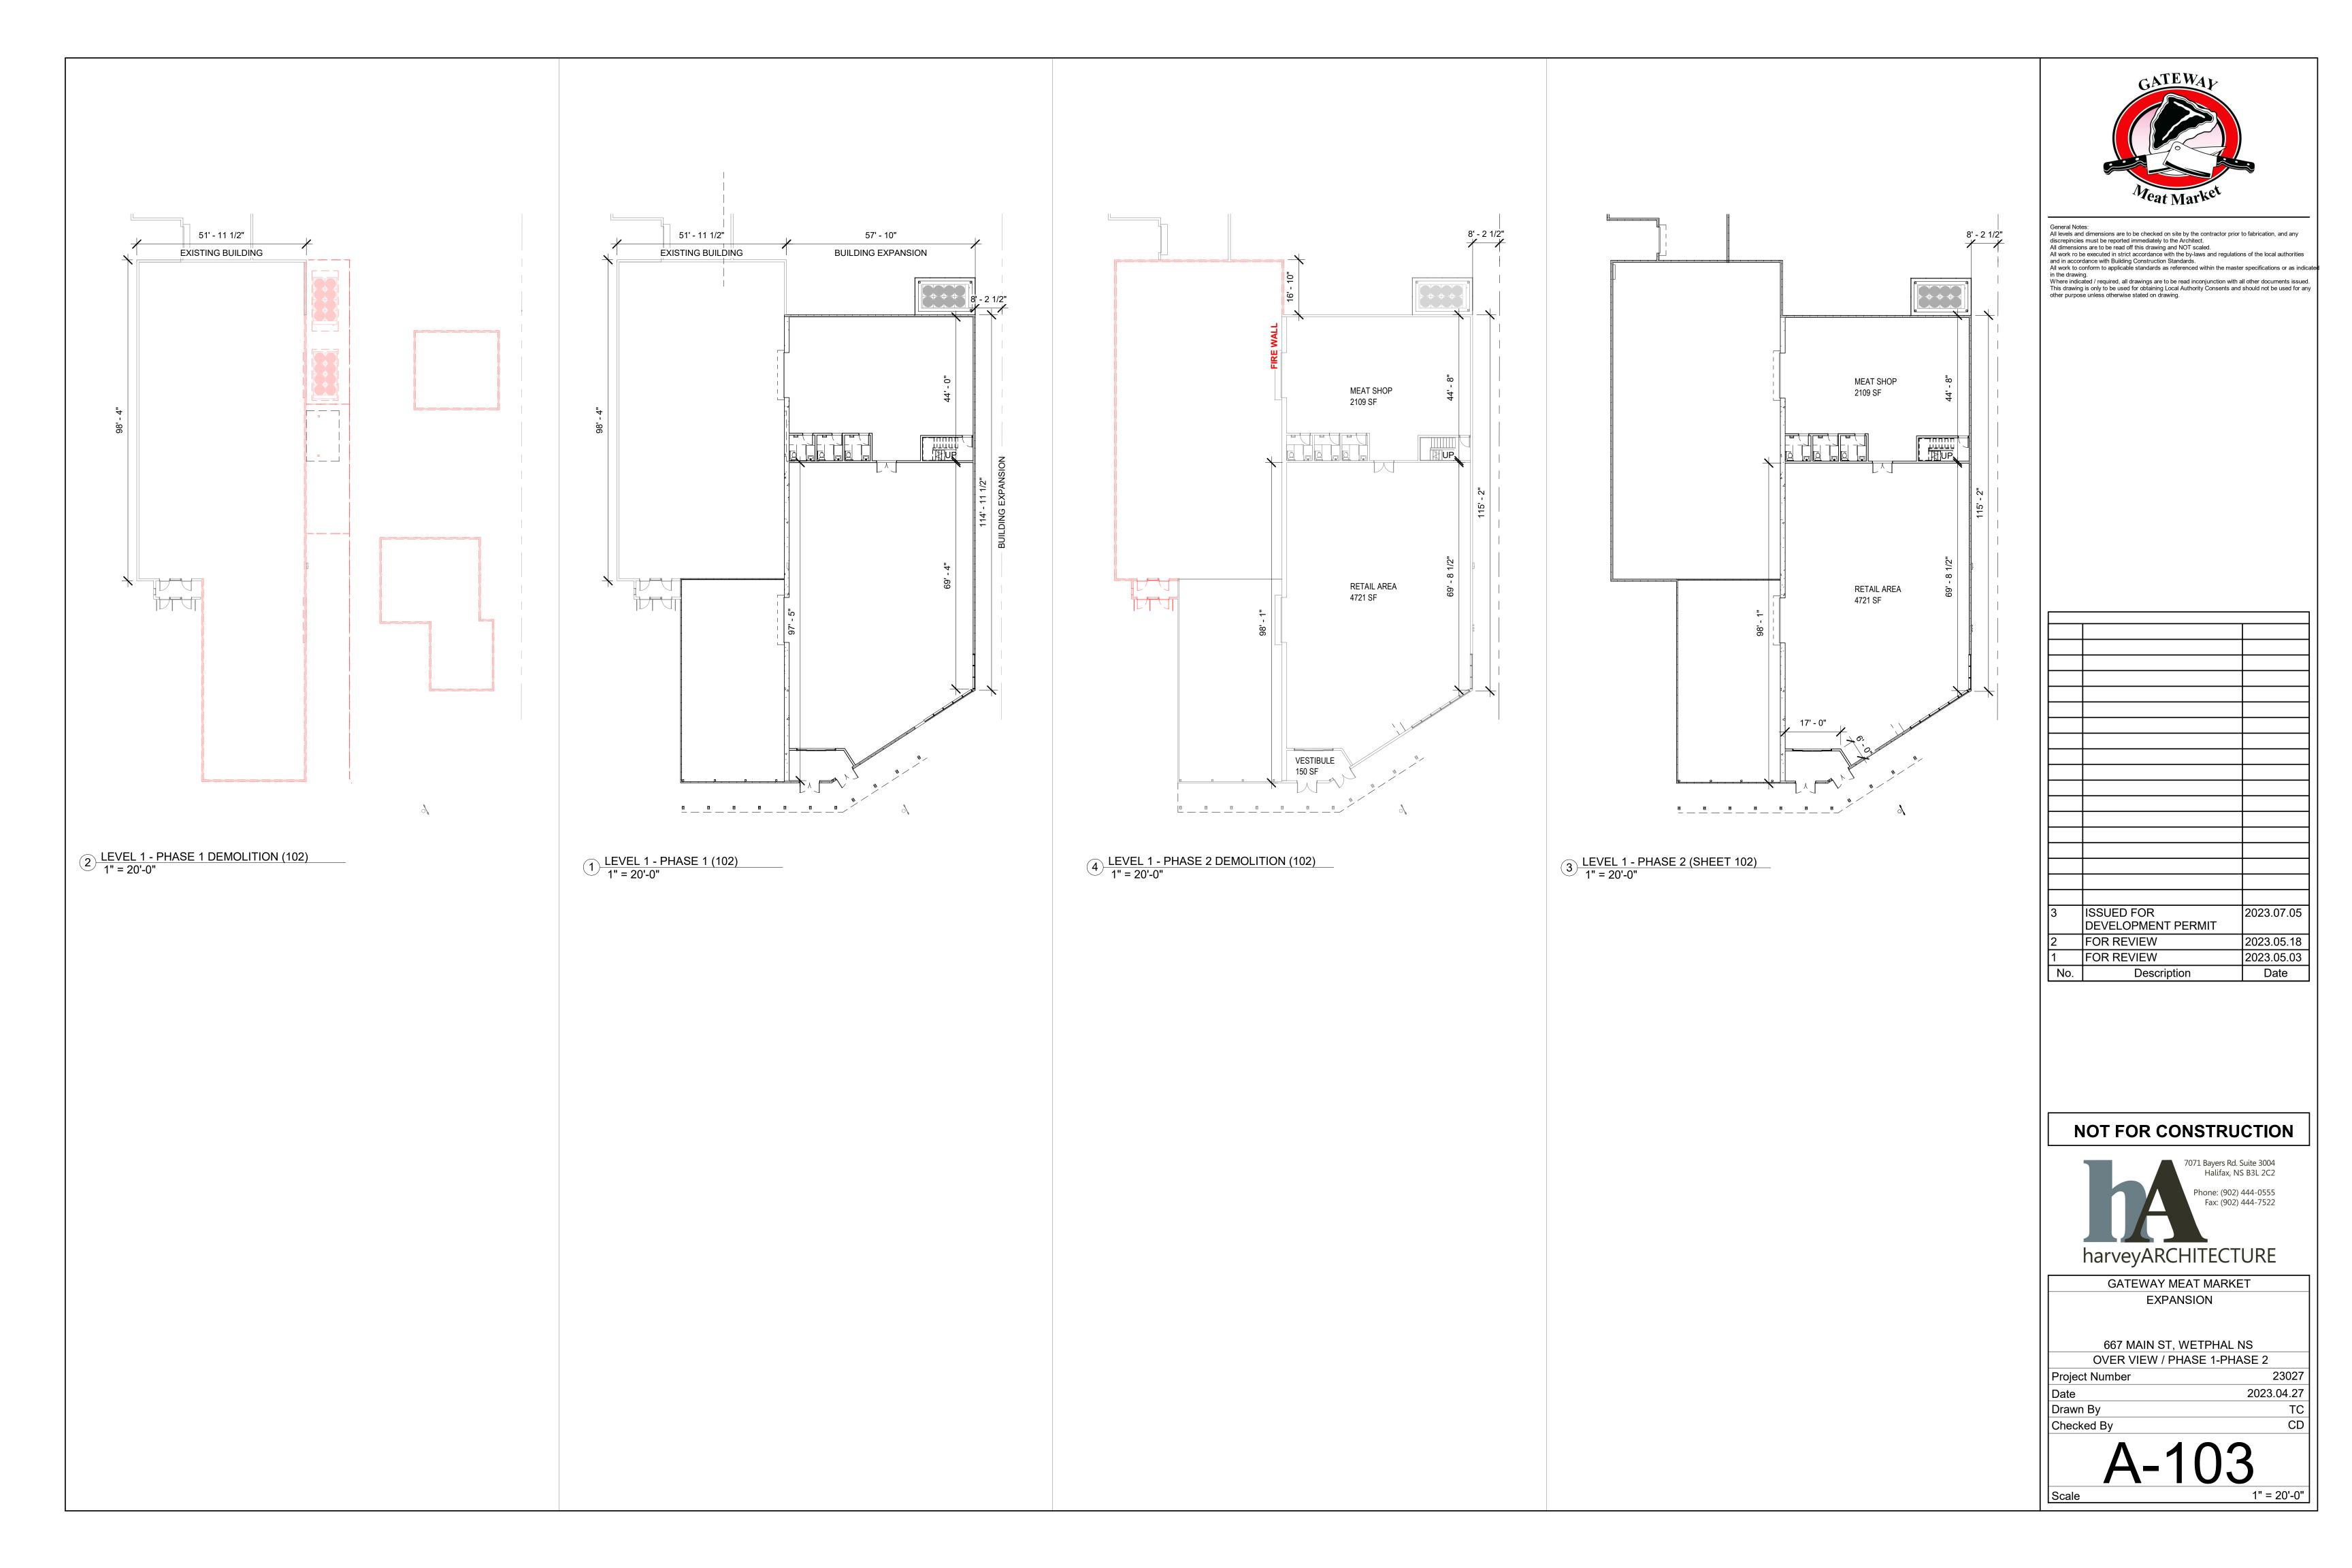

### NOT FOR CONSTRUCTION

667 MAIN ST, WETPHAL NS

23027

CD

2023.04.27

1" = 10'-0" Scale

ISSUED FOR DEVELOPMENT PERMIT 2023.07.05 2023.05.18 2023.05.03 Date Description