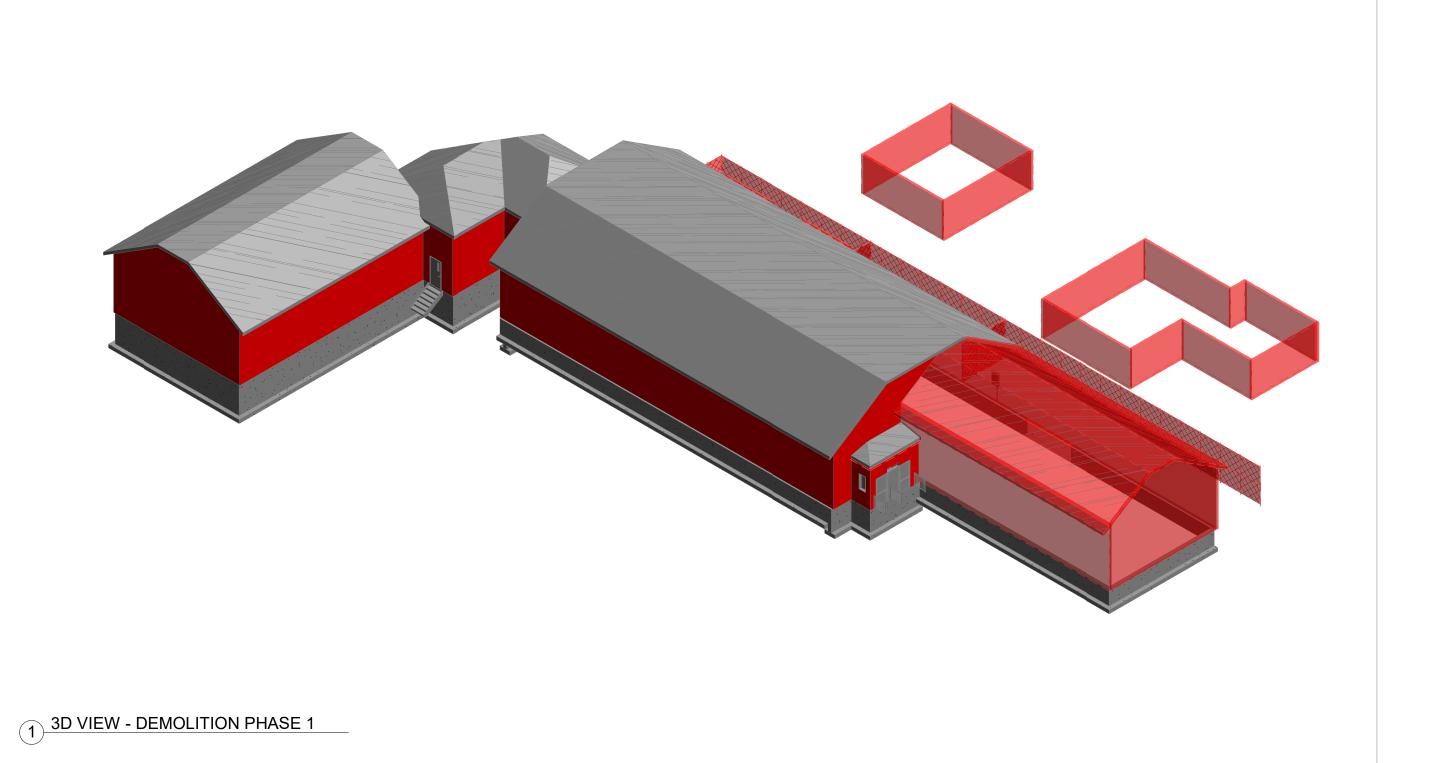

ISSUED FOR DEVELOPMENT PERMIT 2023.07.05 FOR REVIEW 2023.05.18 2023.05.03 Date Description

3 3D VIEW - DEMOLITION PHASE 2

4 3D VIEW - PHASE 2

NOT FOR CONSTRUCTION

7071 Bayers Rd. Suite 3004 Halifax, NS B3L 2C2 Phone: (902) 444-0555 Fax: (902) 444-7522 harveyARCHITECTURE