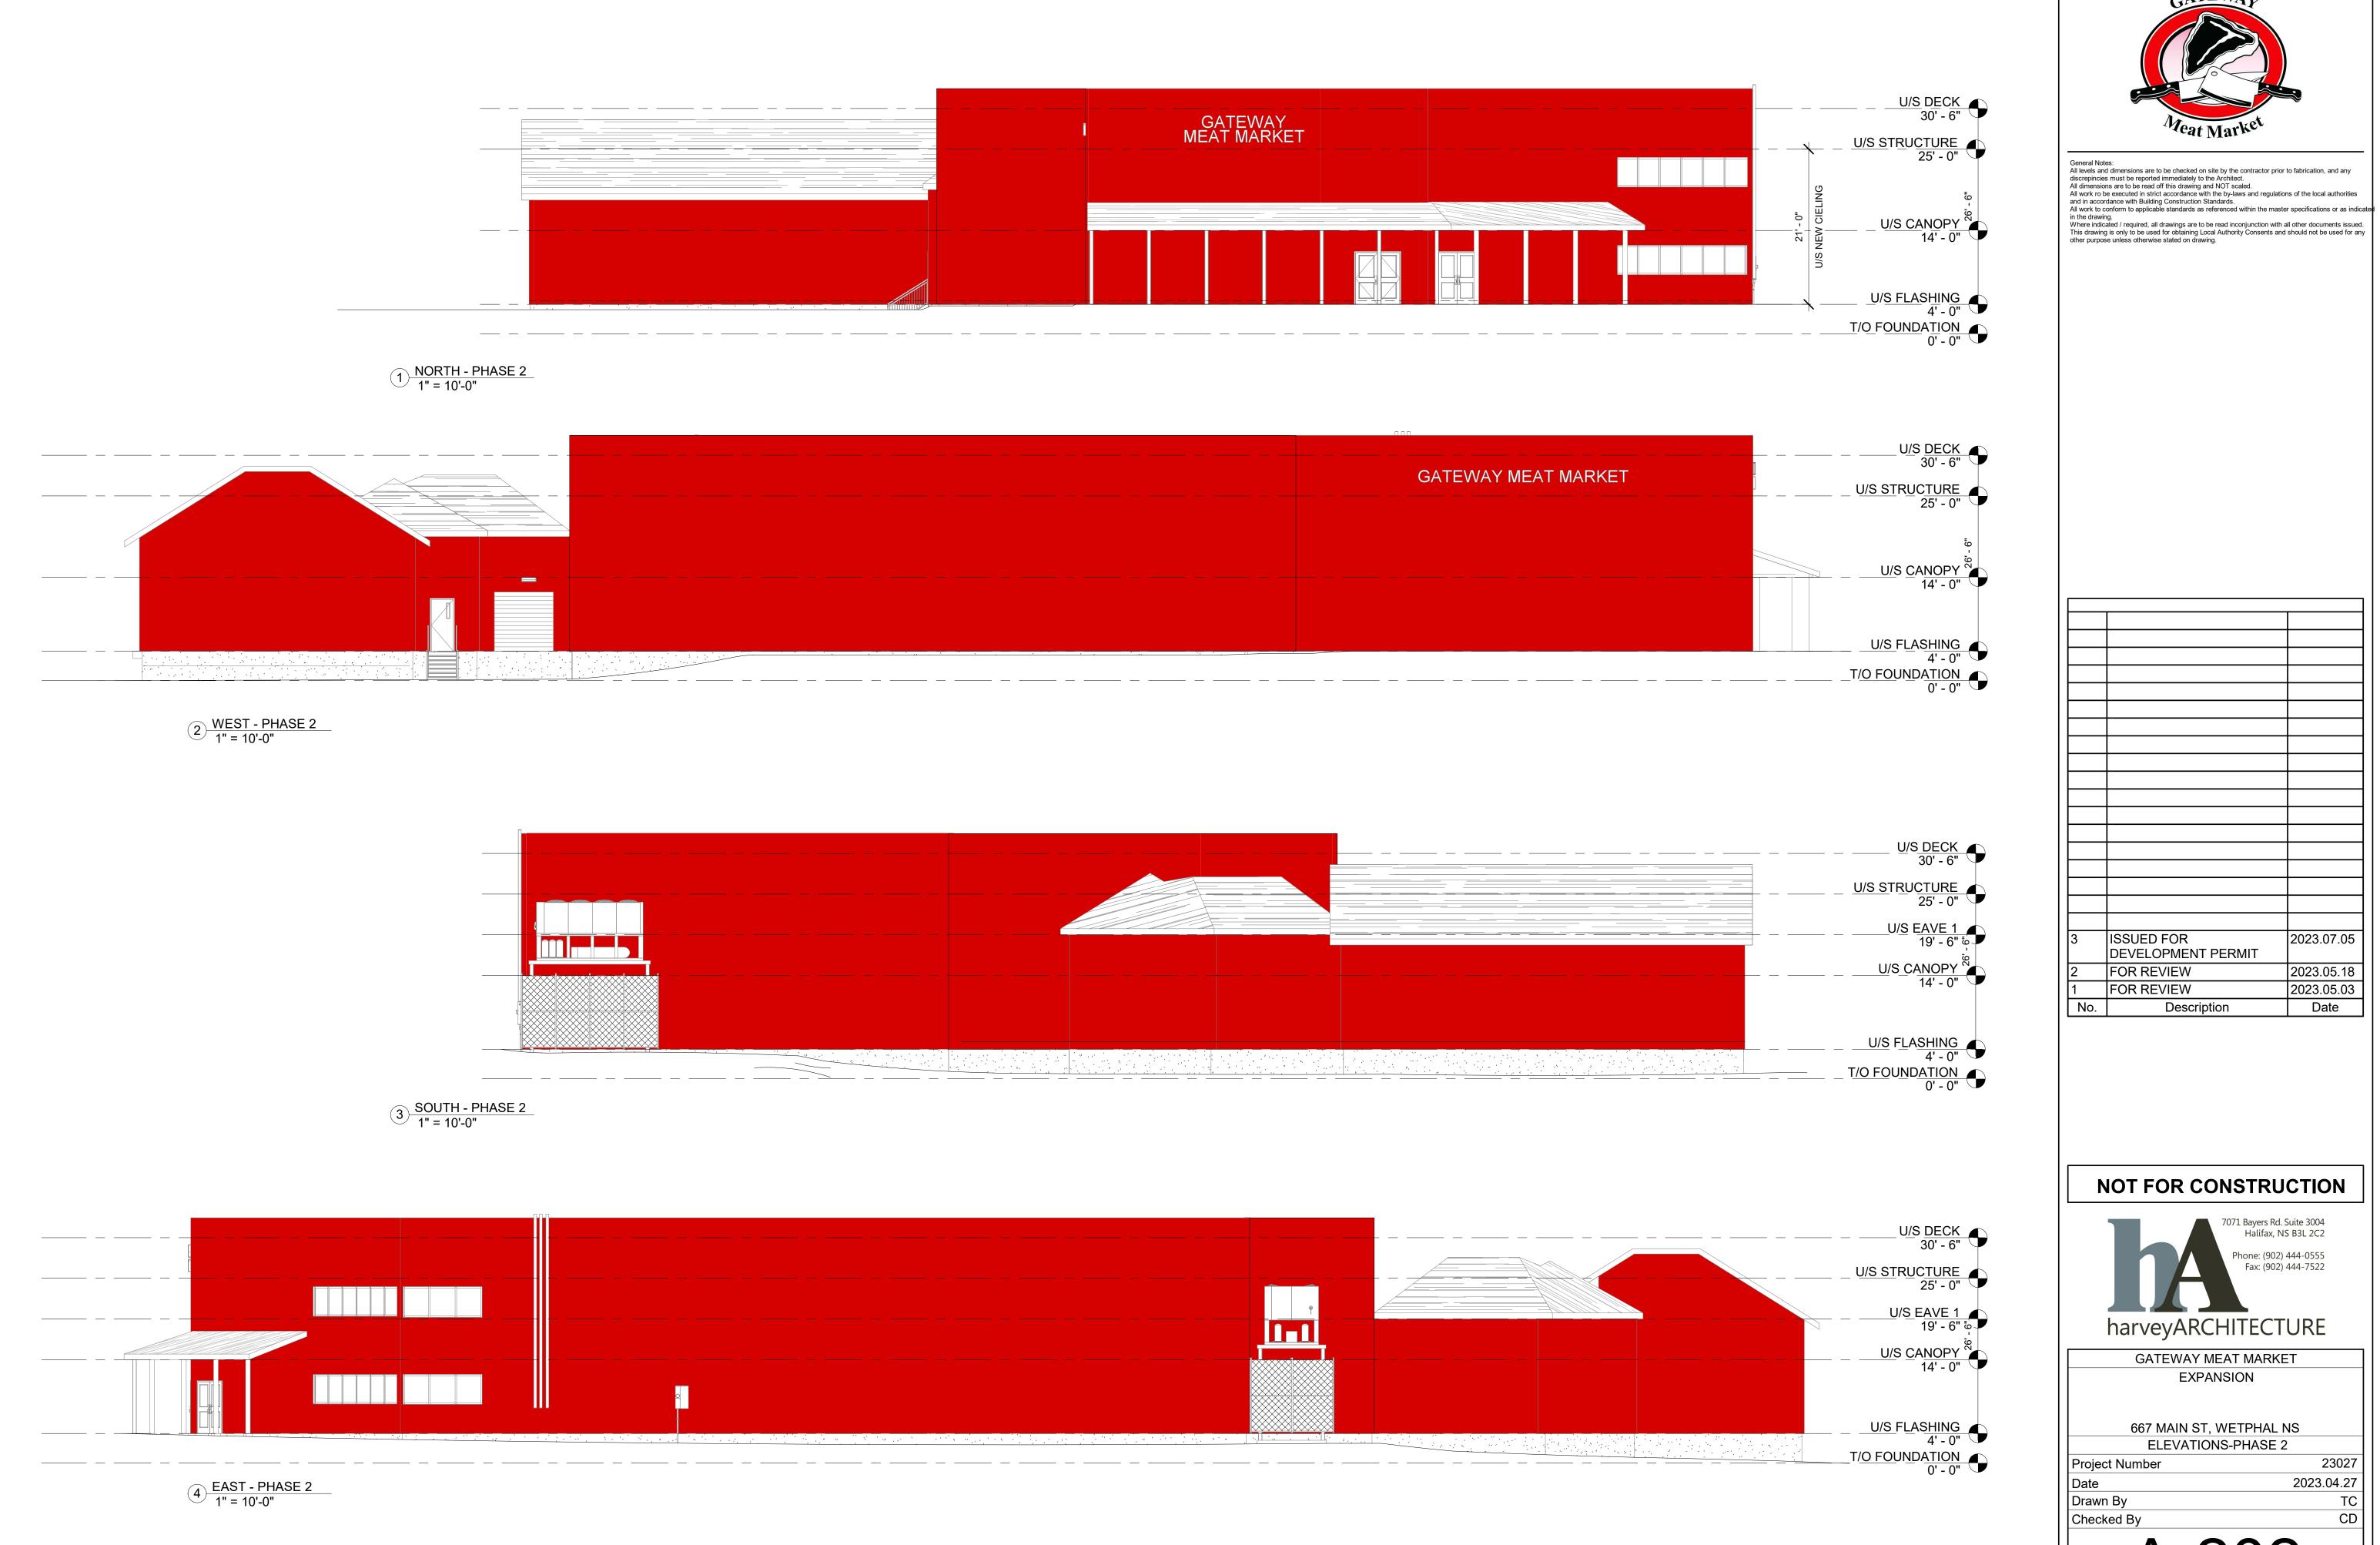

### NOT FOR CONSTRUCTION

667 MAIN ST, WETPHAL NS

23027

CD

2023.04.27

1" = 10'-0" Scale

ISSUED FOR DEVELOPMENT PERMIT 2023.07.05 2023.05.18 2023.05.03 Date Description