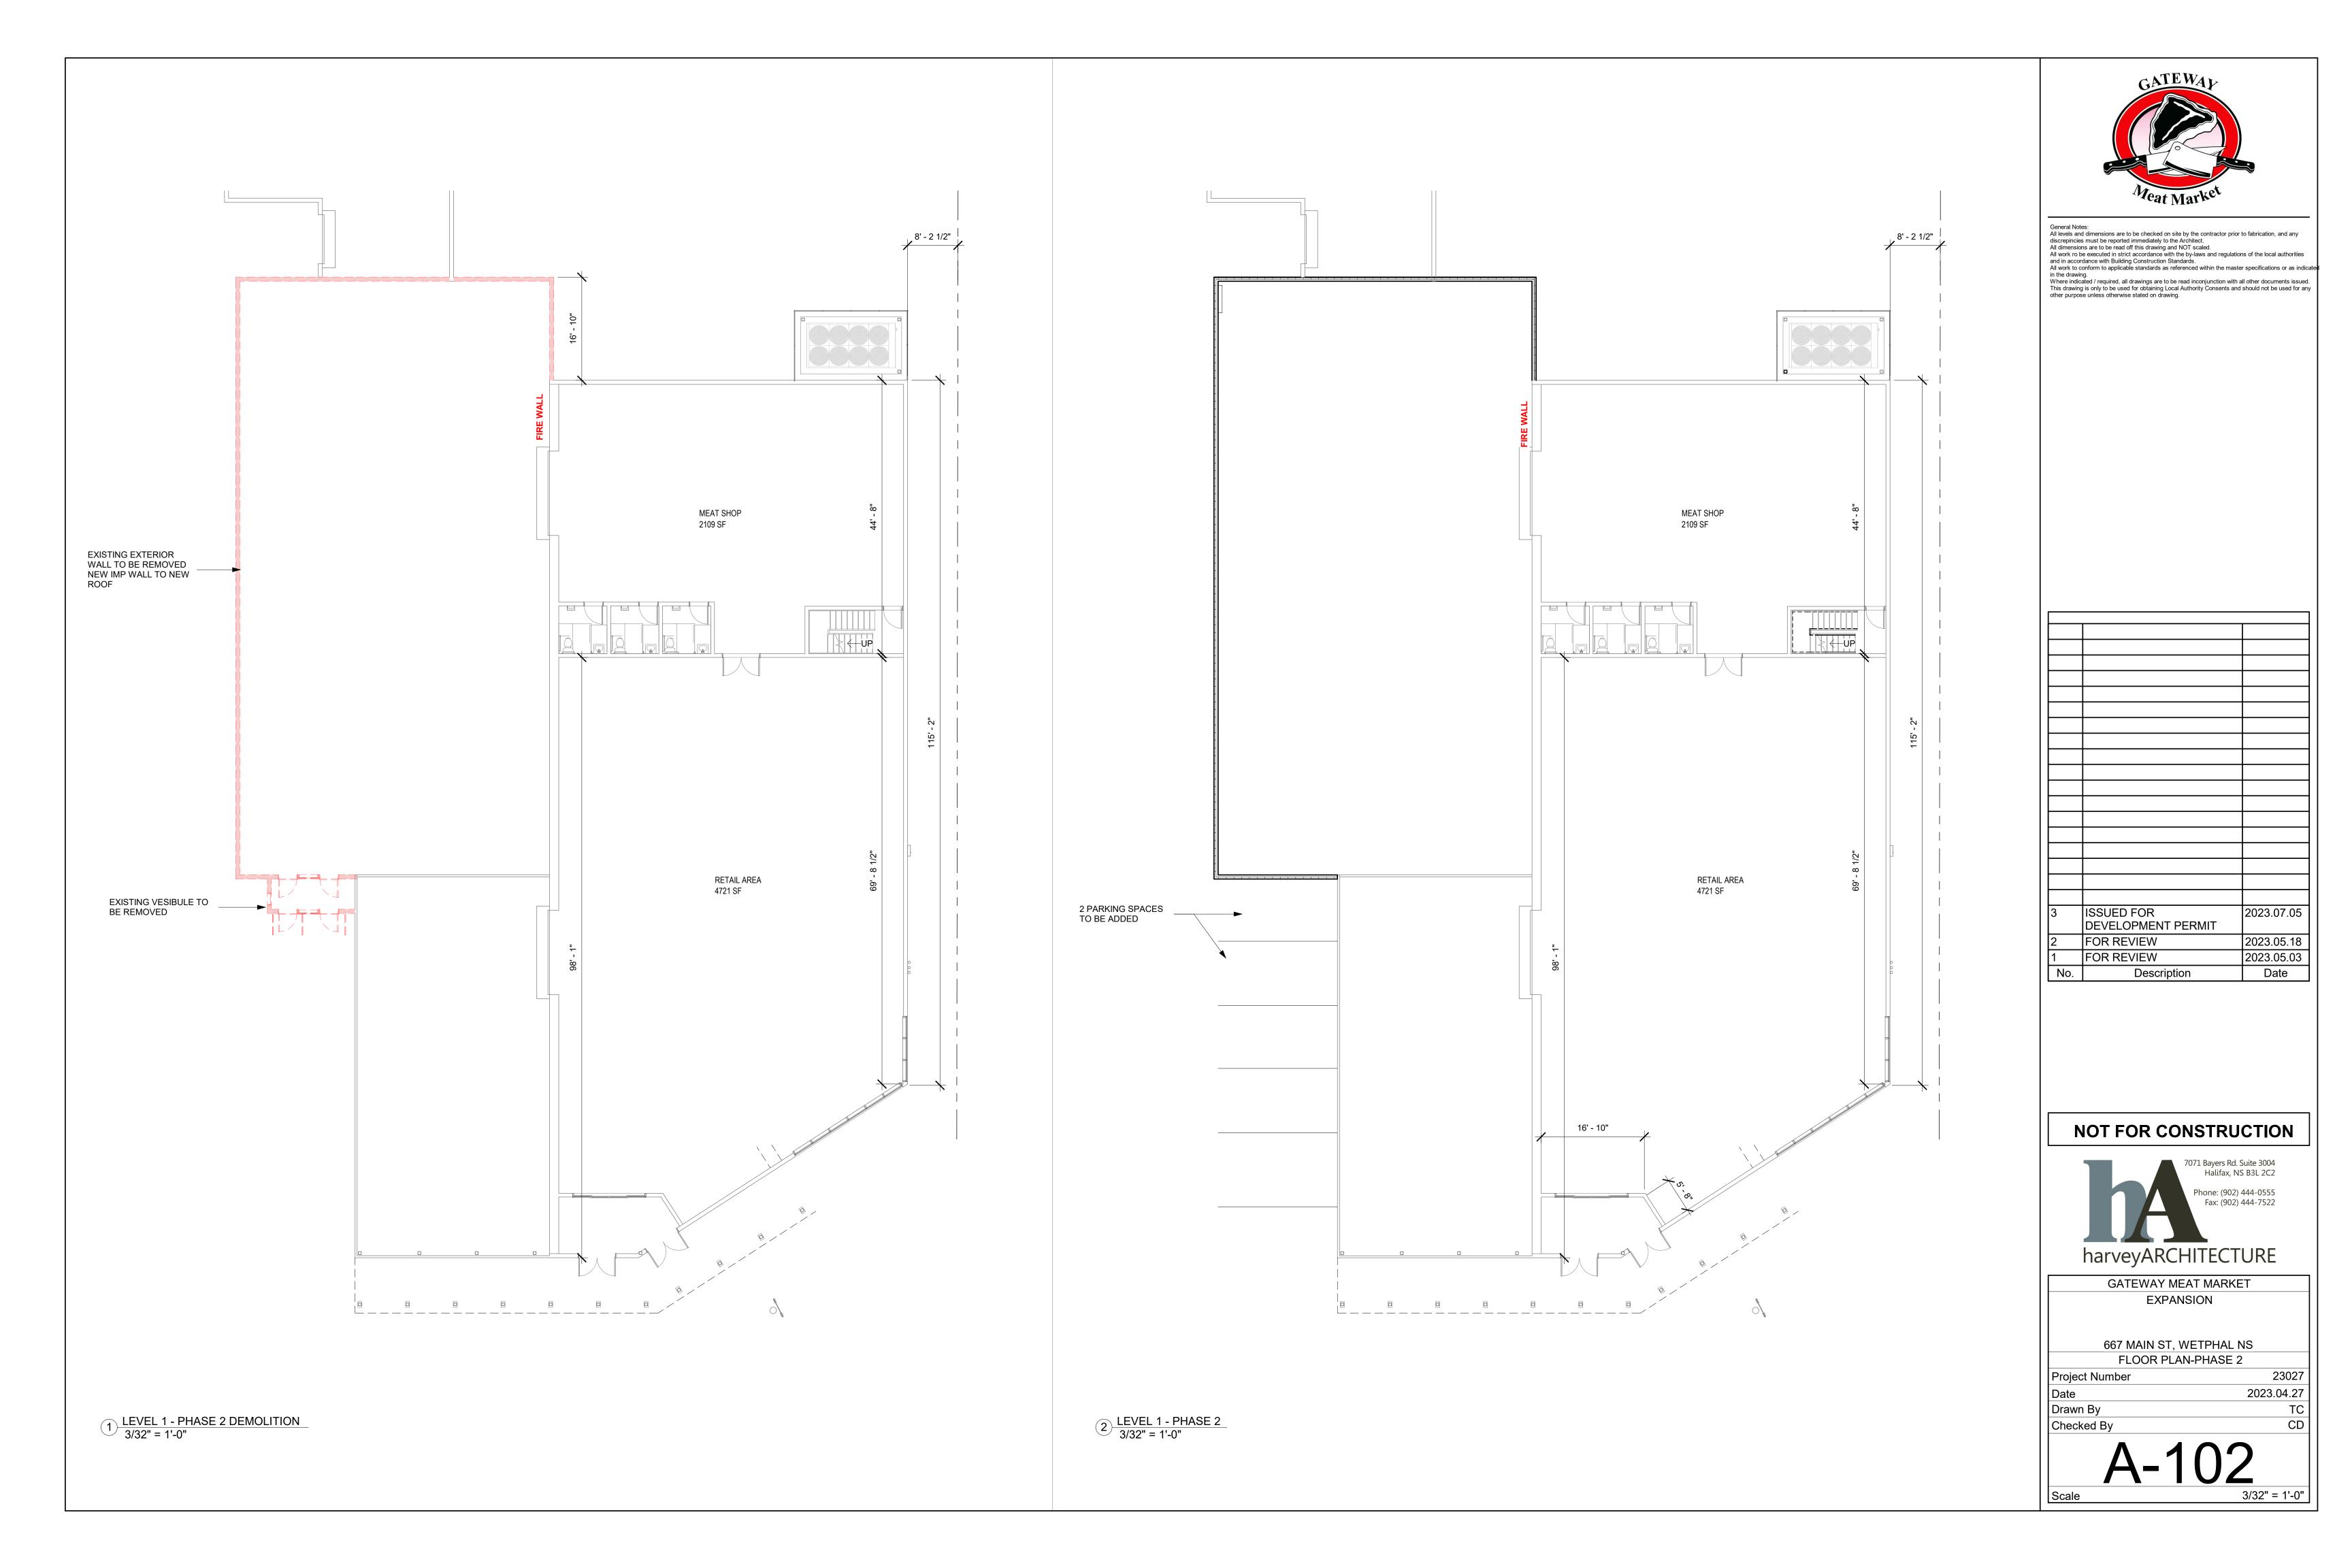

#### NOT FOR CONSTRUCTION

GATEWAY MEAT MARKET **EXPANSION** 

667 MAIN ST, WETPHAL NS

FLOOR PLAN-PHASE 1 Project Number

Date Drawn By

Scale

Checked By

3/32" = 1'-0"

23027

2023.04.27