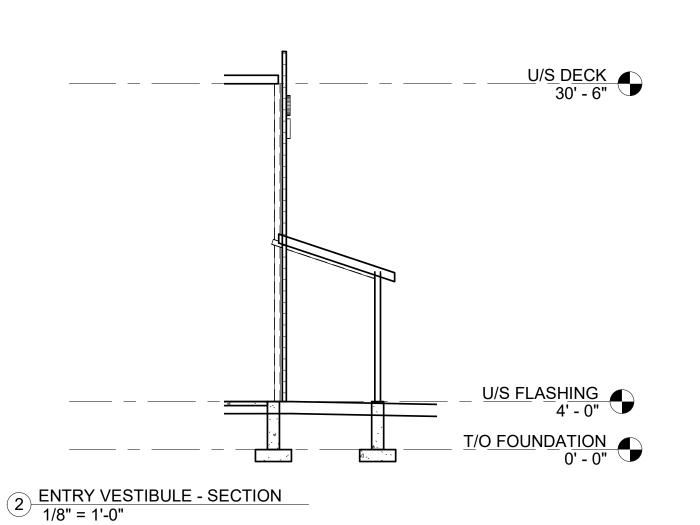

# 1 BUILDING SECTION 01 1/8" = 1'-0"

### NOT FOR CONSTRUCTION

Description

FOR REVIEW

No.

7071 Bayers Rd. Suite 3004 Halifax, NS B3L 2C2 Phone: (902) 444-0555 Fax: (902) 444-7522 harveyARCHITECTURE

GATEWAY MEAT MARKET

**EXPANSION** 

667 MAIN ST, WETPHAL NS **BUILDING SECTIONS** 

Project Number Date Drawn By

Checked By

1/8" = 1'-0" Scale

1 1/2" = 1'-0"

General Notes:
All levels and dimensions are to be checked on site by the contractor prior to fabrication, and any discrepincies must be reported immediately to the Architect.
All dimensions are to be read off this drawing and NOT scaled.
All work ro be executed in strict accordance with the by-laws and regulations of the local authorities and in accordance with Building Construction Standards.
All work to conform to applicable standards as referenced within the master specifications or as indicated in the drawing.
Where indicated / required, all drawings are to be read inconjunction with all other documents issued. This drawing is only to be used for obtaining Local Authority Consents and should not be used for any other purpose unless otherwise stated on drawing.