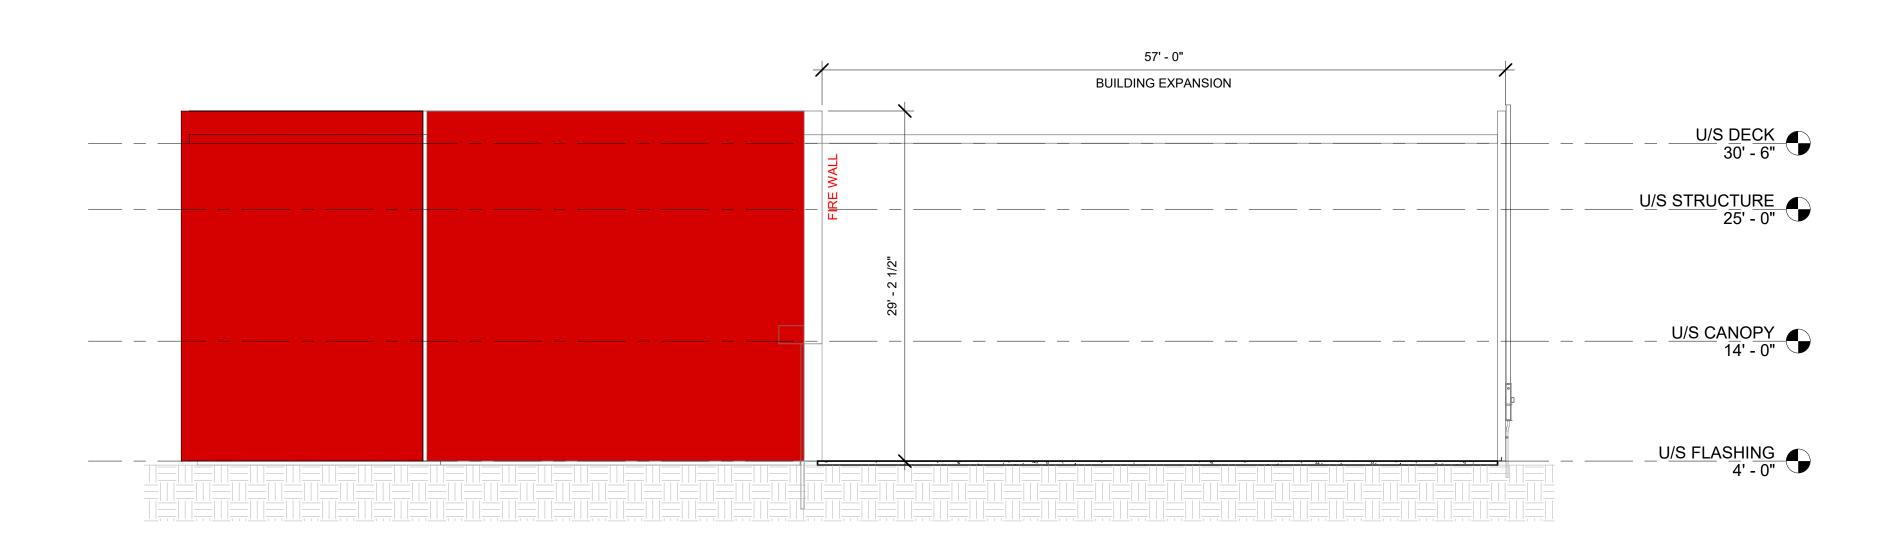

### NOT FOR CONSTRUCTION

Description

FOR REVIEW

No.

7071 Bayers Rd. Suite 3004 Halifax, NS B3L 2C2 Phone: (902) 444-0555 Fax: (902) 444-7522 harveyARCHITECTURE

GATEWAY MEAT MARKET

**EXPANSION** 

667 MAIN ST, WETPHAL NS **BUILDING SECTIONS** 

Project Number Date Drawn By

Checked By

1/8" = 1'-0" Scale

1 1/2" = 1'-0"

General Notes:
All levels and dimensions are to be checked on site by the contractor prior to fabrication, and any discrepincies must be reported immediately to the Architect.
All dimensions are to be read off this drawing and NOT scaled.
All work ro be executed in strict accordance with the by-laws and regulations of the local authorities and in accordance with Building Construction Standards.
All work to conform to applicable standards as referenced within the master specifications or as indicated in the drawing.
Where indicated / required, all drawings are to be read inconjunction with all other documents issued. This drawing is only to be used for obtaining Local Authority Consents and should not be used for any other purpose unless otherwise stated on drawing.