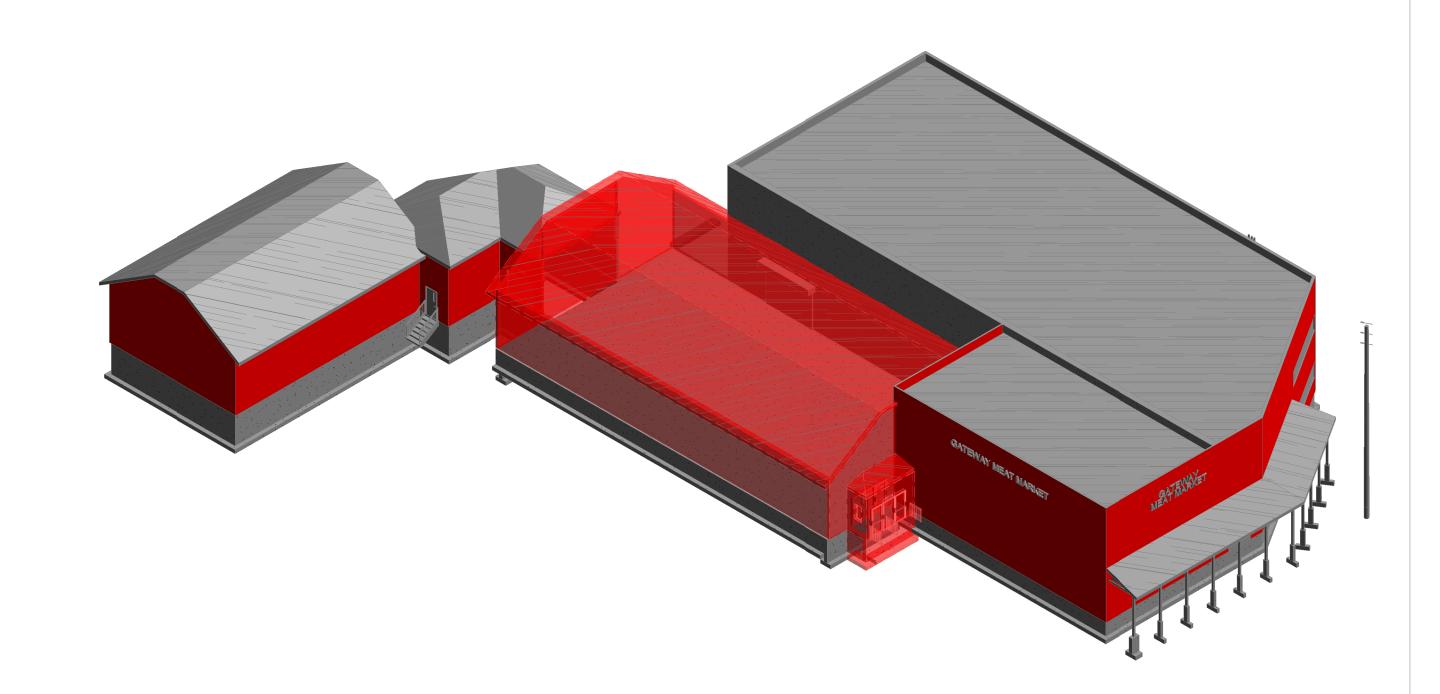

ISSUED FOR DEVELOPMENT PERMIT 2023.07.05 FOR REVIEW 2023.05.18 2023.05.03 Date Description

3 3D VIEW - DEMOLITION PHASE 2

4 3D VIEW - PHASE 2

NOT FOR CONSTRUCTION

7071 Bayers Rd. Suite 3004 Halifax, NS B3L 2C2 Phone: (902) 444-0555 Fax: (902) 444-7522 harveyARCHITECTURE