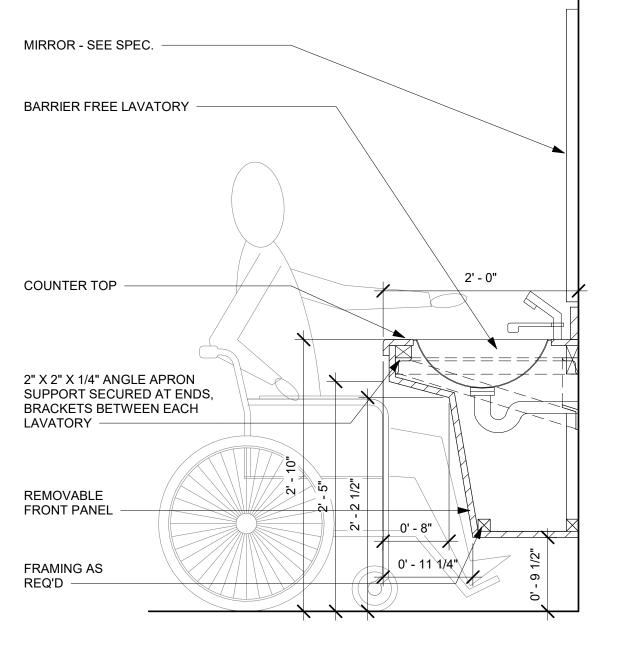

1 Barrier Free Vanity Elevation
1" = 1'-0"

| NOT FOR CONSTRUCTION |
|----------------------|
|----------------------|

2023.07.05

2023.05.18

2023.05.03

Date

ISSUED FOR

FOR REVIEW

3 Stair Handrail Detail 6" = 1'-0"

2 Barrier Free Vanity Section
1" = 1'-0"

General Notes:
All levels and dimensions are to be checked on site by the contractor prior to fabrication, and any discrepincies must be reported immediately to the Architect.
All dimensions are to be read off this drawing and NOT scaled.
All work ro be executed in strict accordance with the by-laws and regulations of the local authorities and in accordance with Building Construction Standards.
All work to conform to applicable standards as referenced within the master specifications or as indicated in the drawing.
Where indicated / required, all drawings are to be read inconjunction with all other documents issued. This drawing is only to be used for obtaining Local Authority Consents and should not be used for any other purpose unless otherwise stated on drawing.