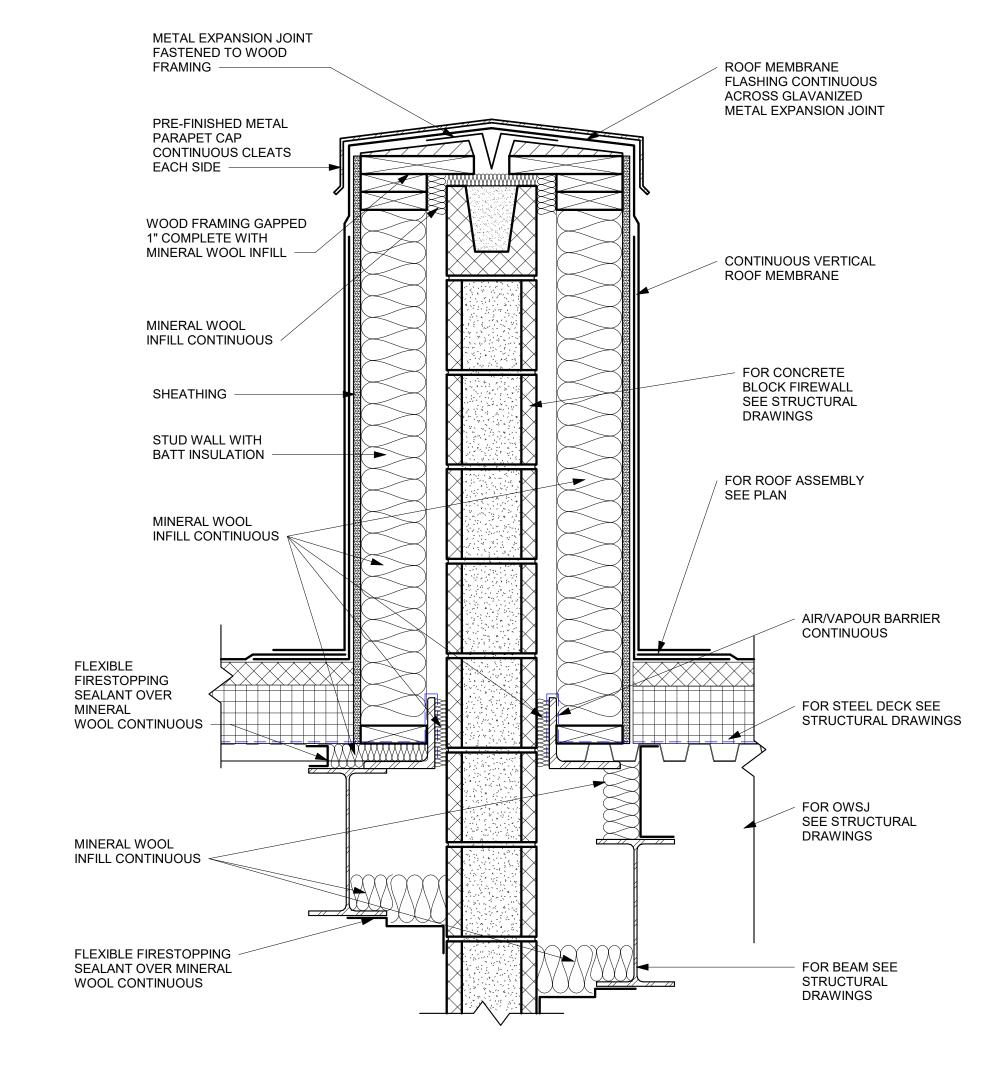

### NOT FOR CONSTRUCTION

GATEWAY MEAT MARKET

EXPANSION

667 MAIN ST, WETPHAL NS **BUILDING DETAILS** 

Project Number

Date Drawn By Checked By

1 1/2" = 1'-0"

23027

2023.04.27

General Notes:
All levels and dimensions are to be checked on site by the contractor prior to fabrication, and any discrepincies must be reported immediately to the Architect.
All dimensions are to be read off this drawing and NOT scaled.
All work ro be executed in strict accordance with the by-laws and regulations of the local authorities and in accordance with Building Construction Standards.
All work to conform to applicable standards as referenced within the master specifications or as indicated in the drawing.
Where indicated / required, all drawings are to be read inconjunction with all other documents issued.
This drawing is only to be used for obtaining Local Authority Consents and should not be used for any other purpose unless otherwise stated on drawing.