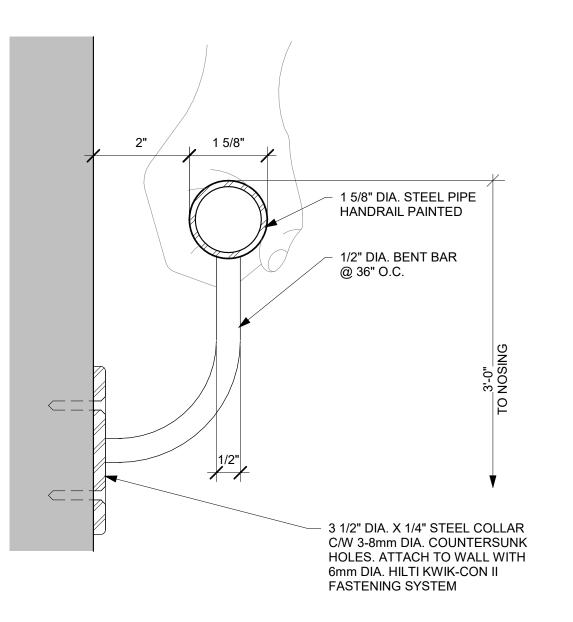

3 Stair Handrail Detail 6" = 1'-0"

2 Barrier Free Vanity Section
1" = 1'-0"

General Notes:
All levels and dimensions are to be checked on site by the contractor prior to fabrication, and any discrepincies must be reported immediately to the Architect.
All dimensions are to be read off this drawing and NOT scaled.
All work ro be executed in strict accordance with the by-laws and regulations of the local authorities and in accordance with Building Construction Standards.
All work to conform to applicable standards as referenced within the master specifications or as indicated in the drawing.
Where indicated / required, all drawings are to be read inconjunction with all other documents issued. This drawing is only to be used for obtaining Local Authority Consents and should not be used for any other purpose unless otherwise stated on drawing.