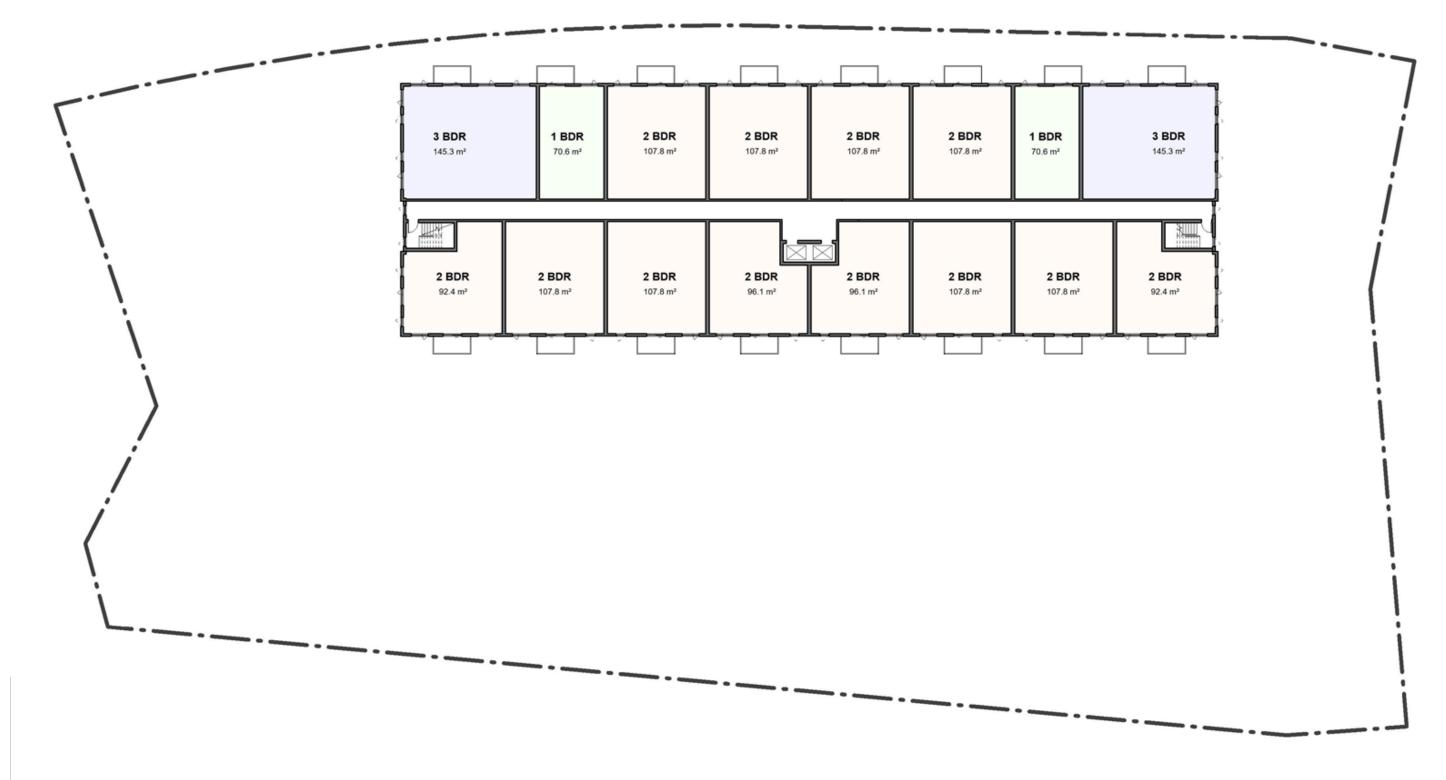

## SITE DETAILS

BUILDING TYPE: 6 Storey Multi-Unit

TOTAL UNITS: 104 Units

UNIT MIX: MIN 55% TWO-BED + 5% THREE-BED

AMENITY: MIN 170m<sup>2</sup> INDOOR + 300m<sup>2</sup> OUTDOOR

## SITE DETAILS

BUILDING TYPE: 6 Storey Multi-Unit

TOTAL UNITS: 104 Units

UNIT MIX: MIN 55% TWO-BED + 5% THREE-BED

AMENITY: MIN 170m<sup>2</sup> INDOOR + 300m<sup>2</sup> OUTDOOR

WEST ELEVATION 1: 240