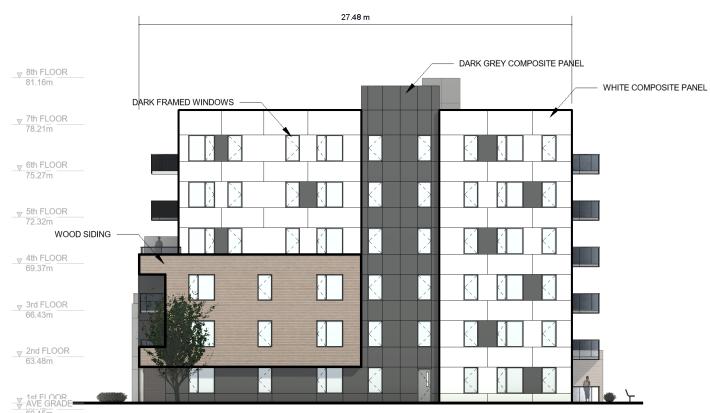

## SITE DETAILS

BUILDING TYPE: 6 Storey Multi-Unit

TOTAL UNITS: 104 Units

UNIT MIX: MIN 55% TWO-BED + 5% THREE-BED

AMENITY: MIN 170m<sup>2</sup> INDOOR + 300m<sup>2</sup> OUTDOOR

WEST ELEVATION 1: 240