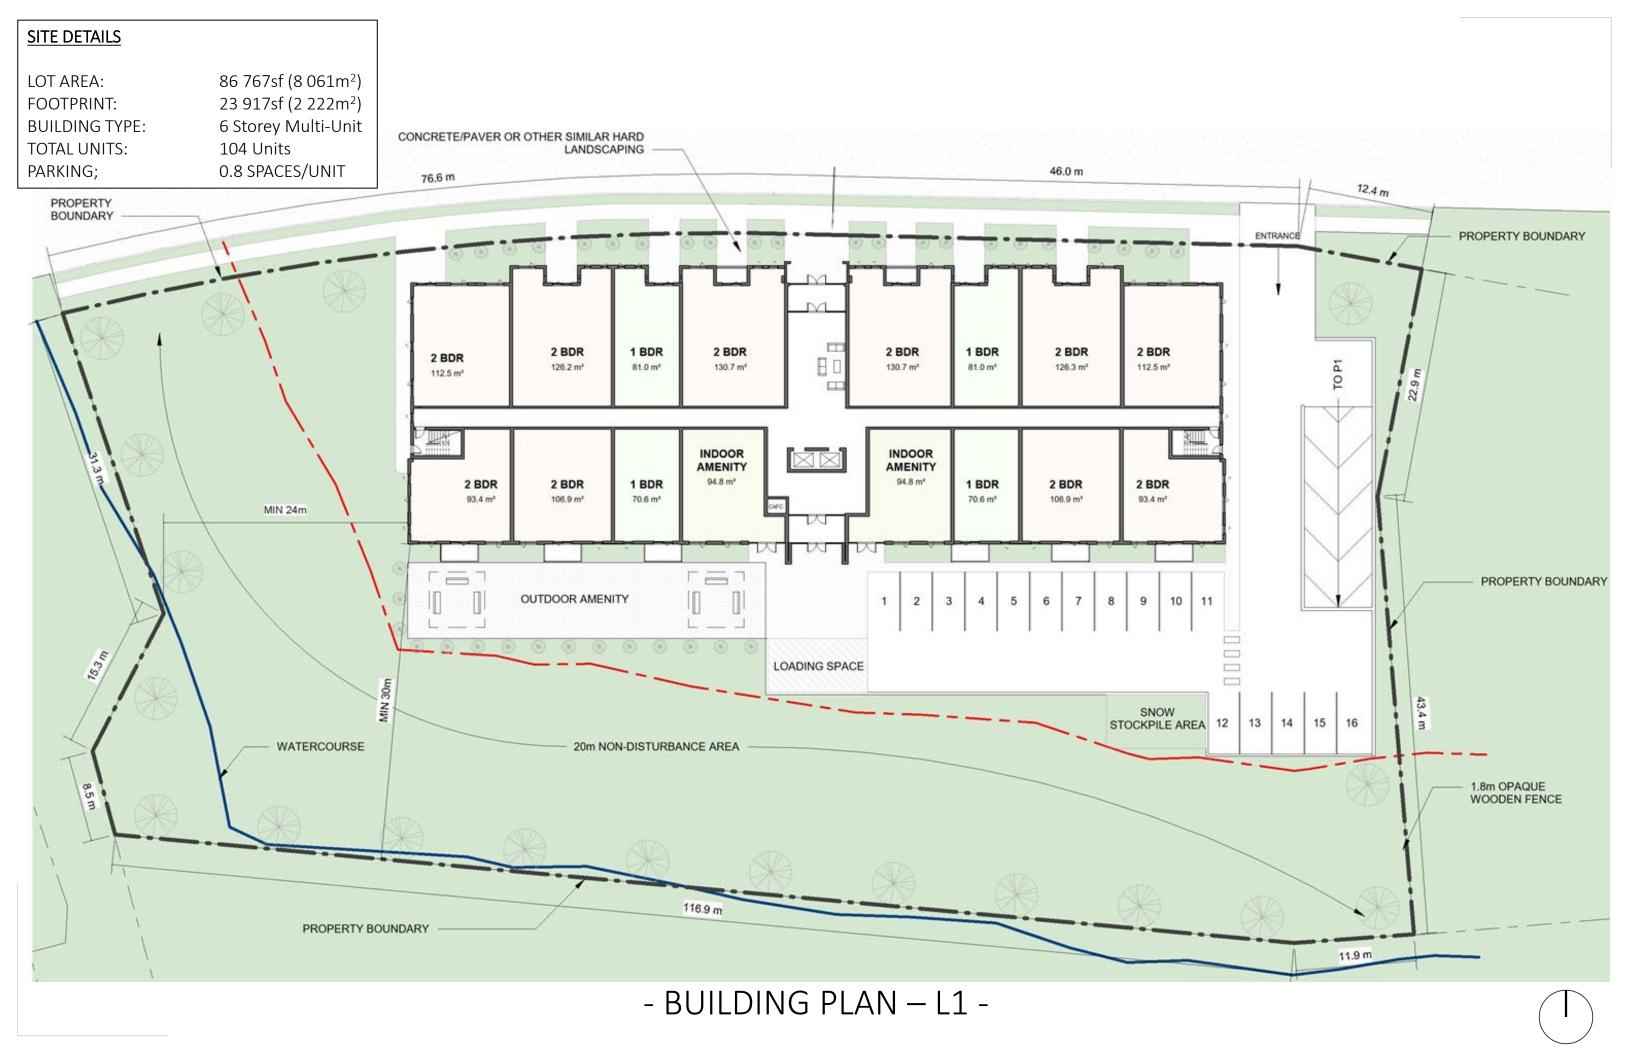

## SITE DETAILS

BUILDING TYPE: 6 Storey Multi-Unit

TOTAL UNITS: 104 Units

UNIT MIX: MIN 55% TWO-BED + 5% THREE-BED

AMENITY: MIN 170m<sup>2</sup> INDOOR + 300m<sup>2</sup> OUTDOOR

## SITE DETAILS

BUILDING TYPE: 6 Storey Multi-Unit

TOTAL UNITS: 104 Units

UNIT MIX: MIN 55% TWO-BED + 5% THREE-BED

AMENITY: MIN 170m<sup>2</sup> INDOOR + 300m<sup>2</sup> OUTDOOR

WEST ELEVATION 1: 240