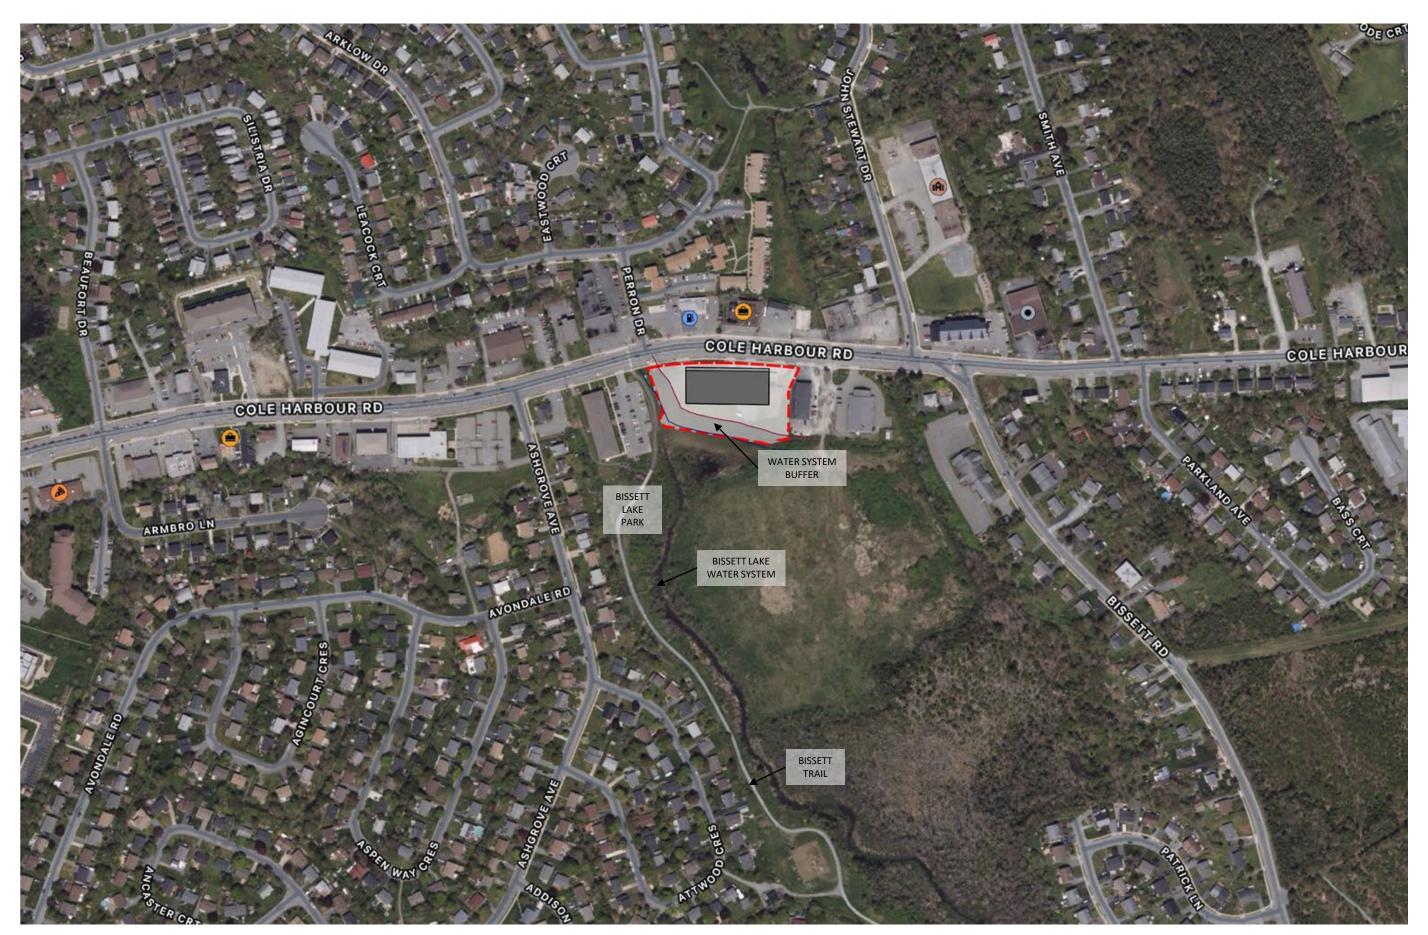

## - PRESENTED BY -



3480 Joseph Howe Dr.

Suite 500

Halifax, NS B3L 4H7

902.457.6676

ON BEHALF OF

Jehad Khoury Holdings Ltd.



- PROJECT LOCATION -



- CONTEXT PLAN -





## SITE DETAILS

BUILDING TYPE: 6 Storey Multi-Unit

TOTAL UNITS: 104 Units

UNIT MIX: MIN 55% TWO-BED + 5% THREE-BED

AMENITY: MIN 170m<sup>2</sup> INDOOR + 300m<sup>2</sup> OUTDOOR



## SITE DETAILS

BUILDING TYPE: 6 Storey Multi-Unit

TOTAL UNITS: 104 Units

UNIT MIX: MIN 55% TWO-BED + 5% THREE-BED

AMENITY: MIN 170m<sup>2</sup> INDOOR + 300m<sup>2</sup> OUTDOOR



## SITE DETAILS

BUILDING TYPE: 6 Storey Multi-Unit

TOTAL UNITS: 104 Units

UNIT MIX: MIN 55% TWO-BED + 5% THREE-BED

AMENITY: MIN 170m<sup>2</sup> INDOOR + 300m<sup>2</sup> OUTDOOR













WEST ELEVATION 1: 240