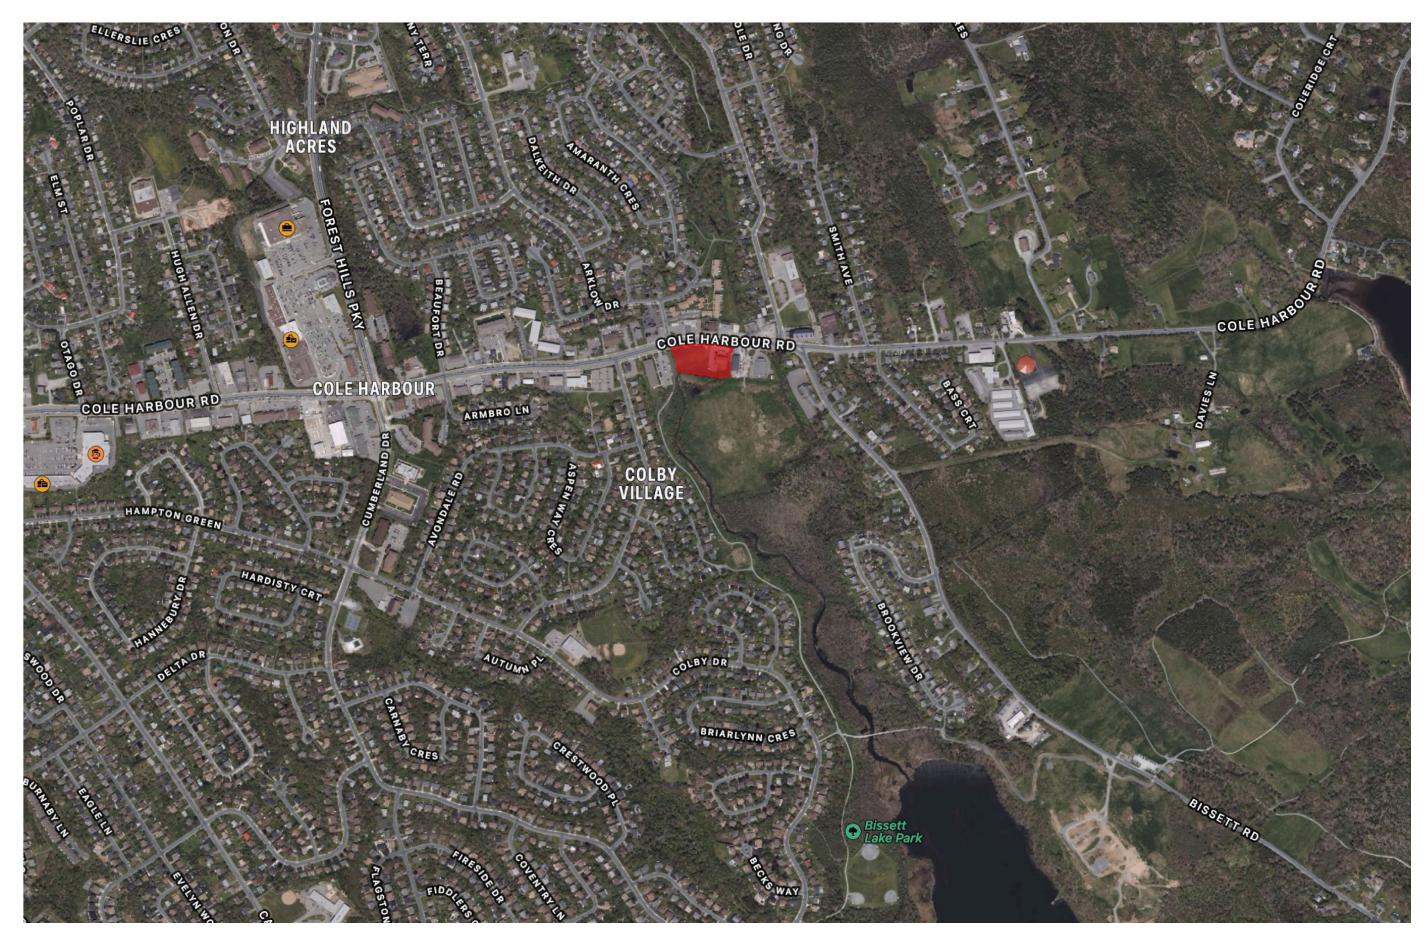

## - PRESENTED BY -

3480 Joseph Howe Dr.

Suite 500

Halifax, NS B3L 4H7

902.457.6676

ON BEHALF OF

Jehad Khoury Holdings Ltd.

- PROJECT LOCATION -