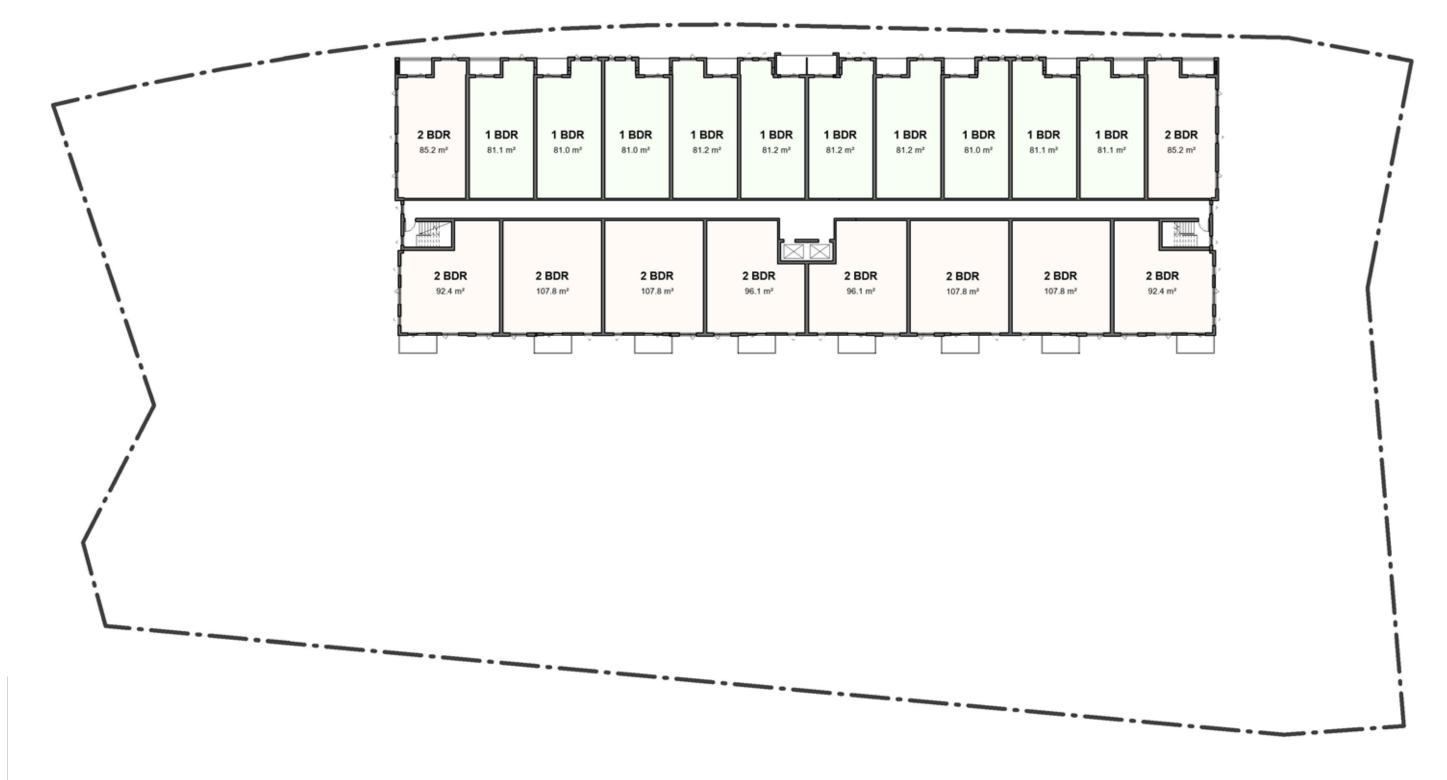

## SITE DETAILS

BUILDING TYPE: 6 Storey Multi-Unit

TOTAL UNITS: 104 Units

UNIT MIX: MIN 55% TWO-BED + 5% THREE-BED

AMENITY: MIN 170m<sup>2</sup> INDOOR + 300m<sup>2</sup> OUTDOOR

## SITE DETAILS

BUILDING TYPE: 6 Storey Multi-Unit

TOTAL UNITS: 104 Units

UNIT MIX: MIN 55% TWO-BED + 5% THREE-BED

AMENITY: MIN 170m<sup>2</sup> INDOOR + 300m<sup>2</sup> OUTDOOR

WEST ELEVATION 1: 240