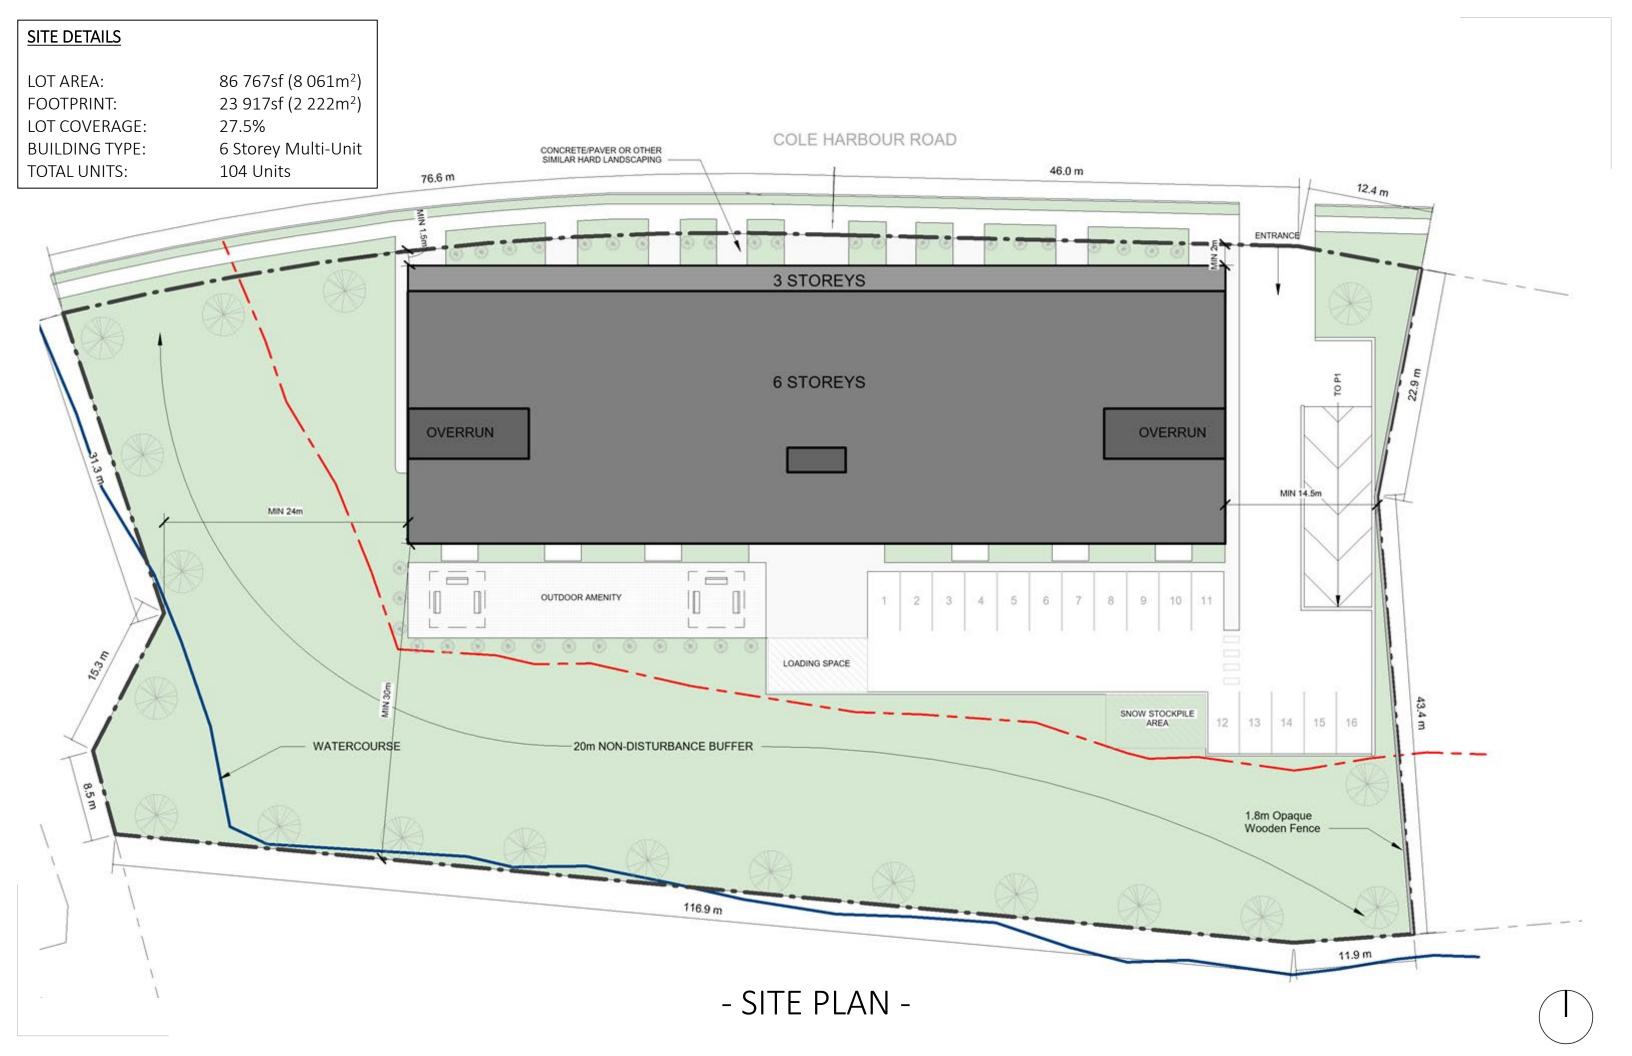

## SITE DETAILS

BUILDING TYPE: 6 Storey Multi-Unit

TOTAL UNITS: 104 Units

UNIT MIX: MIN 55% TWO-BED + 5% THREE-BED

AMENITY: MIN 170m<sup>2</sup> INDOOR + 300m<sup>2</sup> OUTDOOR

## SITE DETAILS

BUILDING TYPE: 6 Storey Multi-Unit

TOTAL UNITS: 104 Units

UNIT MIX: MIN 55% TWO-BED + 5% THREE-BED

AMENITY: MIN 170m<sup>2</sup> INDOOR + 300m<sup>2</sup> OUTDOOR

WEST ELEVATION 1: 240