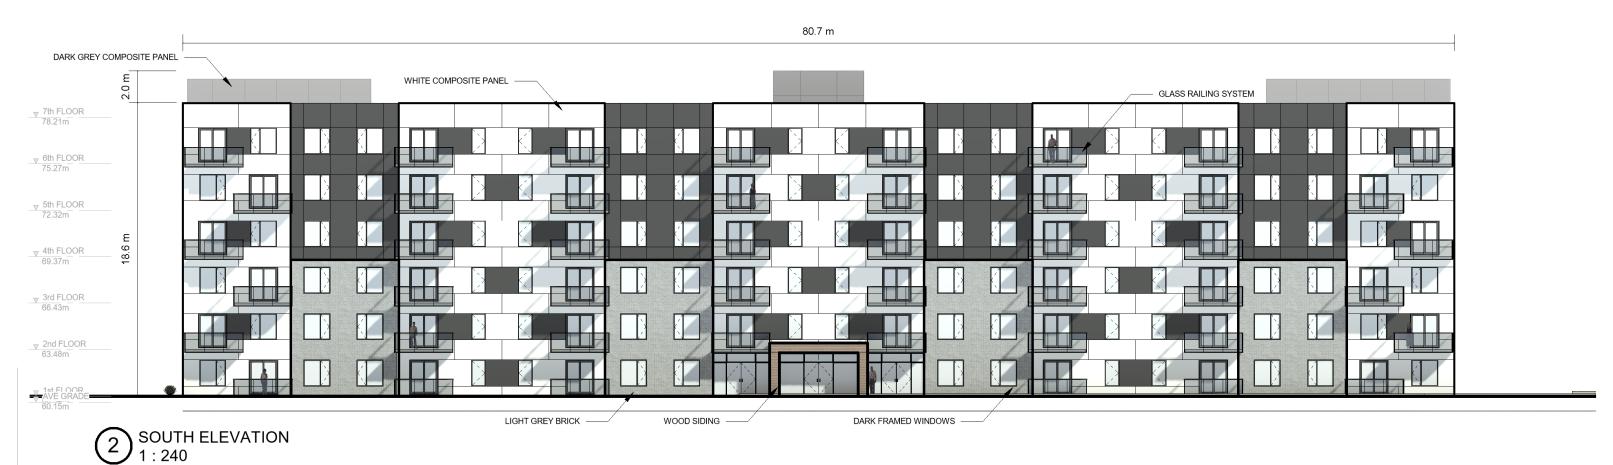

## SITE DETAILS

BUILDING TYPE: 6 Storey Multi-Unit

TOTAL UNITS: 104 Units

UNIT MIX: MIN 55% TWO-BED + 5% THREE-BED

AMENITY: MIN 170m<sup>2</sup> INDOOR + 300m<sup>2</sup> OUTDOOR