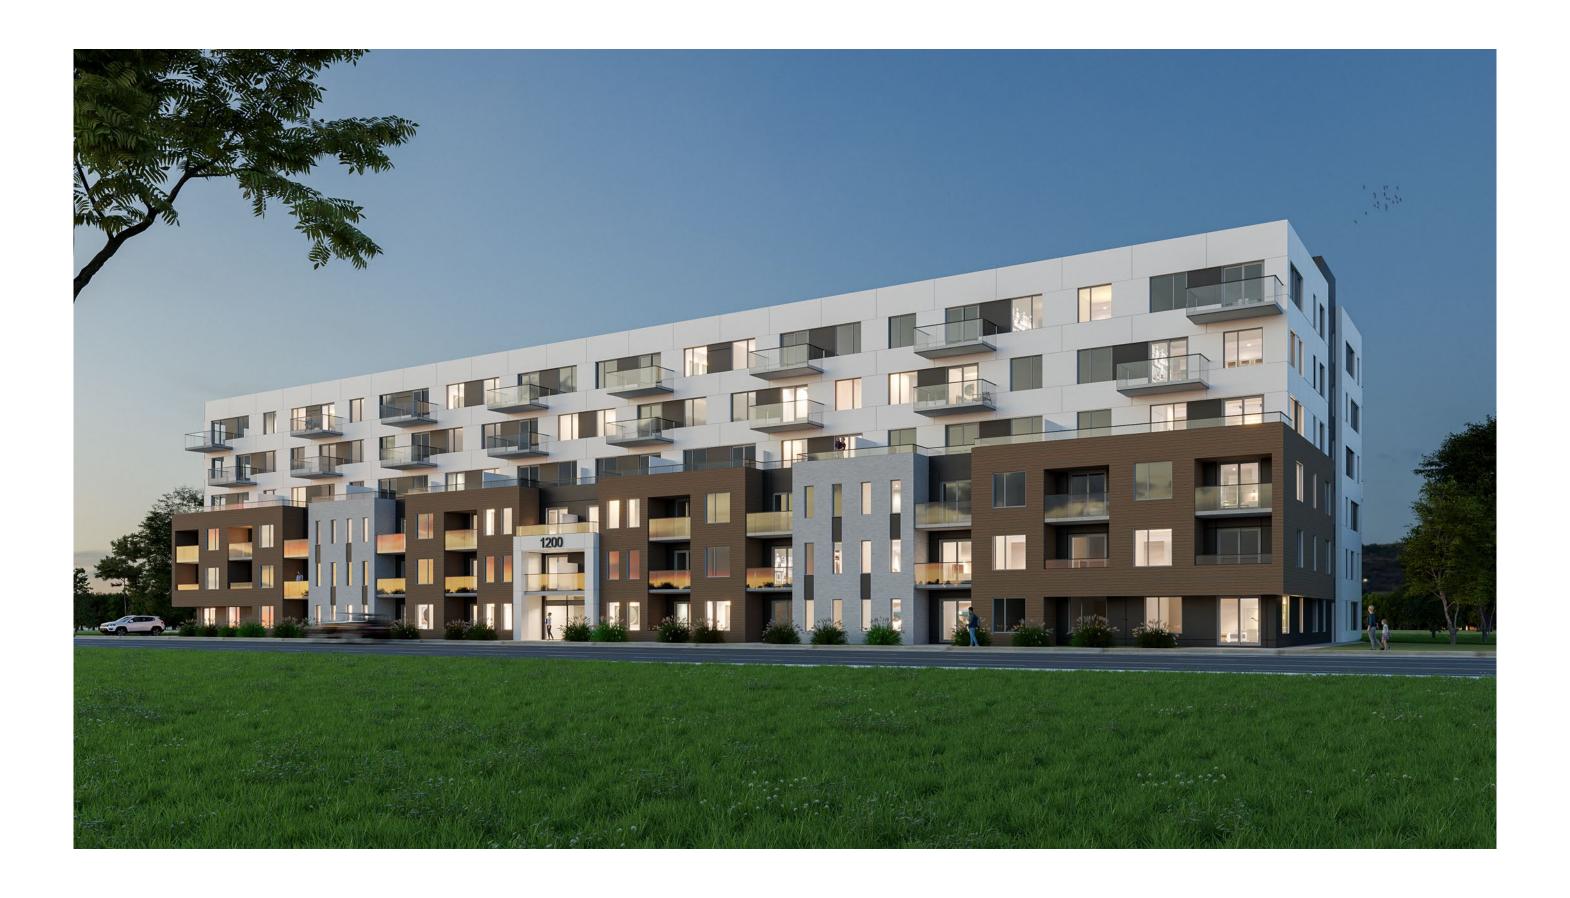

## SITE DETAILS

BUILDING TYPE: 6 Storey Multi-Unit

TOTAL UNITS: 104 Units

UNIT MIX: MIN 55% TWO-BED + 5% THREE-BED

AMENITY: MIN 170m<sup>2</sup> INDOOR + 300m<sup>2</sup> OUTDOOR

## SITE DETAILS

BUILDING TYPE: 6 Storey Multi-Unit

TOTAL UNITS: 104 Units

UNIT MIX: MIN 55% TWO-BED + 5% THREE-BED

AMENITY: MIN 170m<sup>2</sup> INDOOR + 300m<sup>2</sup> OUTDOOR

WEST ELEVATION 1: 240