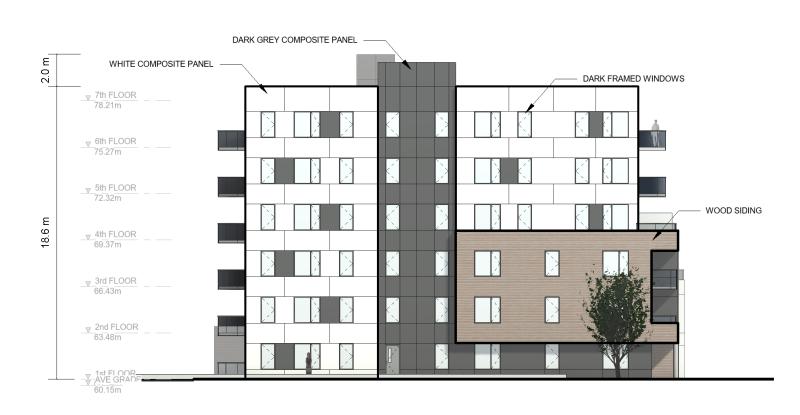

## SITE DETAILS

BUILDING TYPE: 6 Storey Multi-Unit

TOTAL UNITS: 104 Units

UNIT MIX: MIN 55% TWO-BED + 5% THREE-BED

AMENITY: MIN 170m<sup>2</sup> INDOOR + 300m<sup>2</sup> OUTDOOR

WEST ELEVATION 1: 240