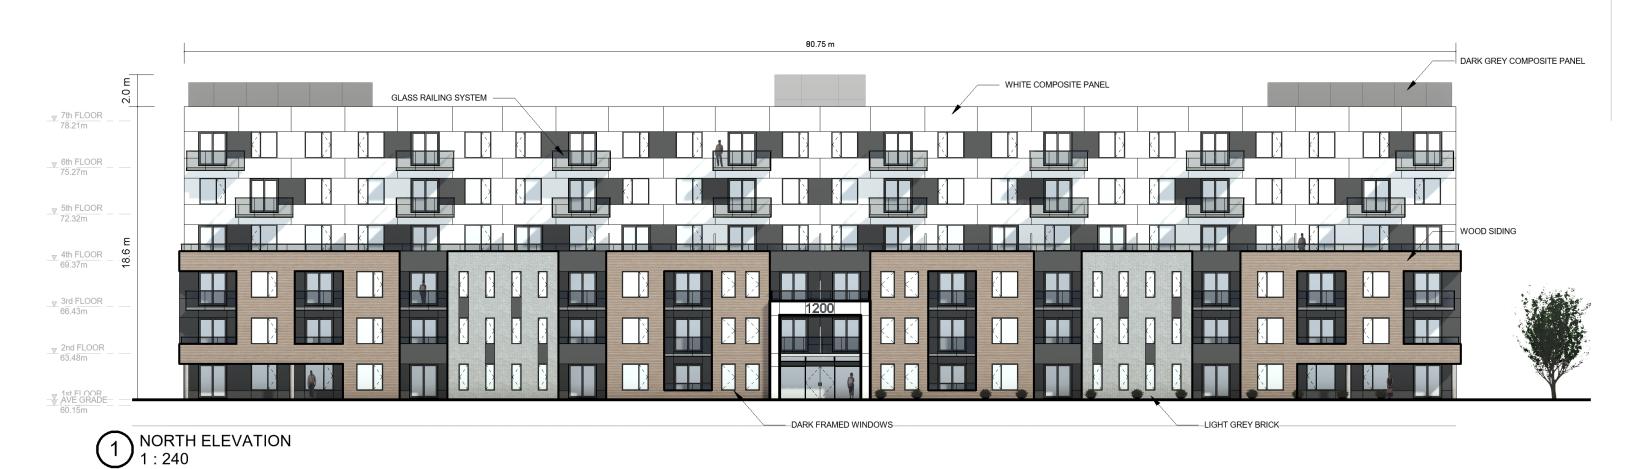

## SITE DETAILS

BUILDING TYPE: 6 Storey Multi-Unit

TOTAL UNITS: 104 Units

UNIT MIX: MIN 55% TWO-BED + 5% THREE-BED

AMENITY: MIN 170m<sup>2</sup> INDOOR + 300m<sup>2</sup> OUTDOOR