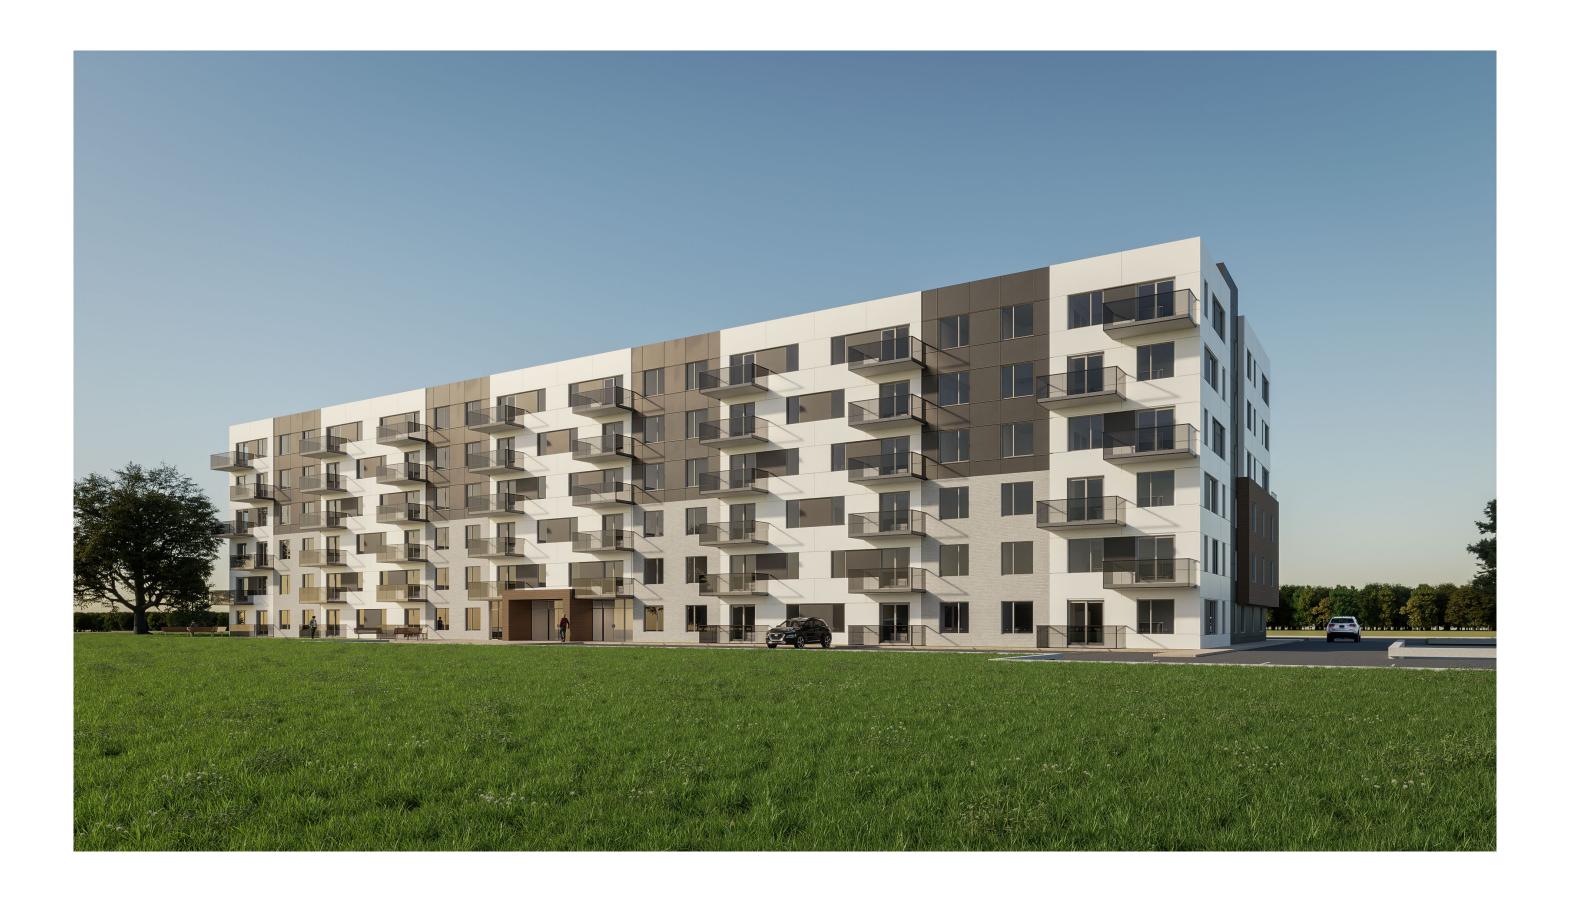

## SITE DETAILS

BUILDING TYPE: 6 Storey Multi-Unit

TOTAL UNITS: 104 Units

UNIT MIX: MIN 55% TWO-BED + 5% THREE-BED

AMENITY: MIN 170m<sup>2</sup> INDOOR + 300m<sup>2</sup> OUTDOOR

## SITE DETAILS

BUILDING TYPE: 6 Storey Multi-Unit

TOTAL UNITS: 104 Units

UNIT MIX: MIN 55% TWO-BED + 5% THREE-BED

AMENITY: MIN 170m<sup>2</sup> INDOOR + 300m<sup>2</sup> OUTDOOR

WEST ELEVATION 1: 240