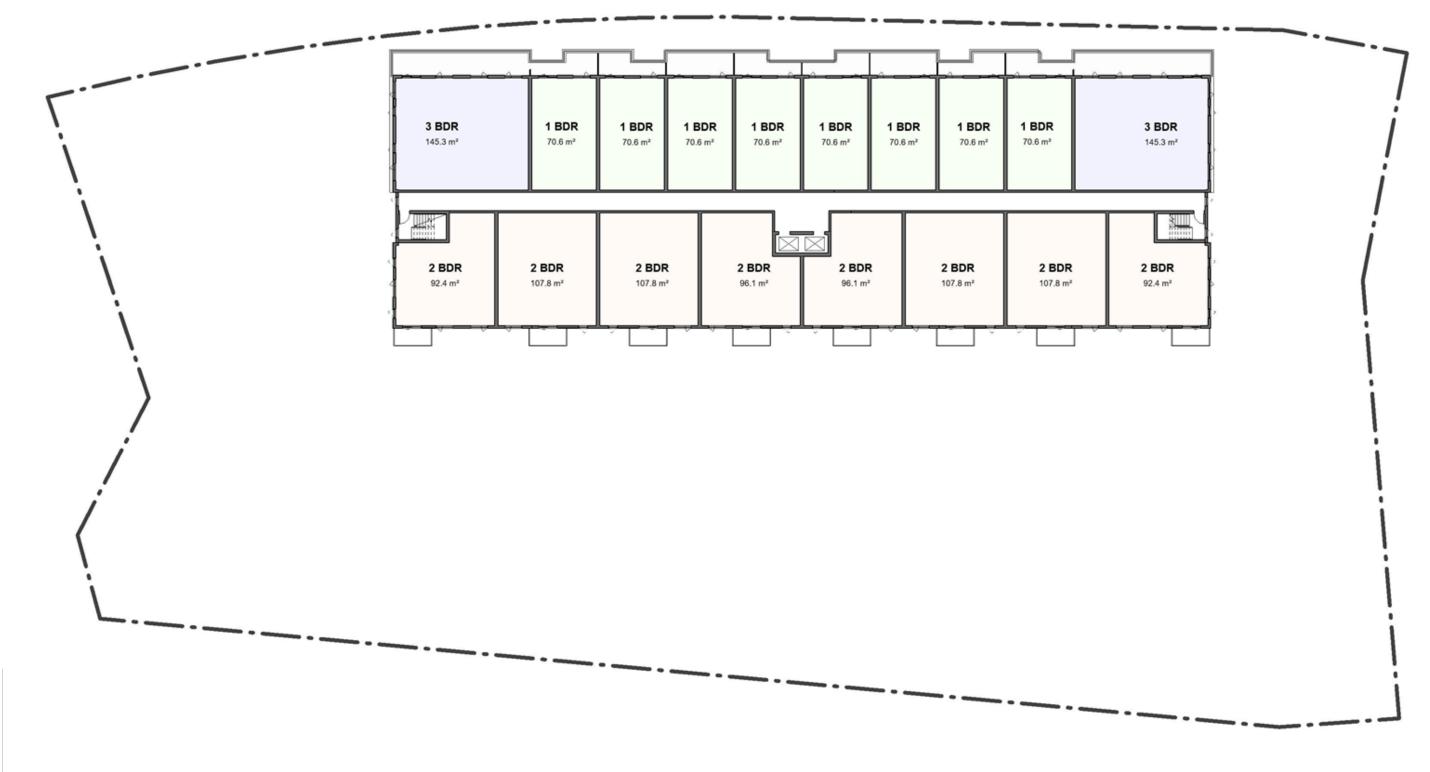

## SITE DETAILS

BUILDING TYPE: 6 Storey Multi-Unit

TOTAL UNITS: 104 Units

UNIT MIX: MIN 55% TWO-BED + 5% THREE-BED

AMENITY: MIN 170m<sup>2</sup> INDOOR + 300m<sup>2</sup> OUTDOOR

## SITE DETAILS

BUILDING TYPE: 6 Storey Multi-Unit

TOTAL UNITS: 104 Units

UNIT MIX: MIN 55% TWO-BED + 5% THREE-BED

AMENITY: MIN 170m<sup>2</sup> INDOOR + 300m<sup>2</sup> OUTDOOR

WEST ELEVATION 1: 240