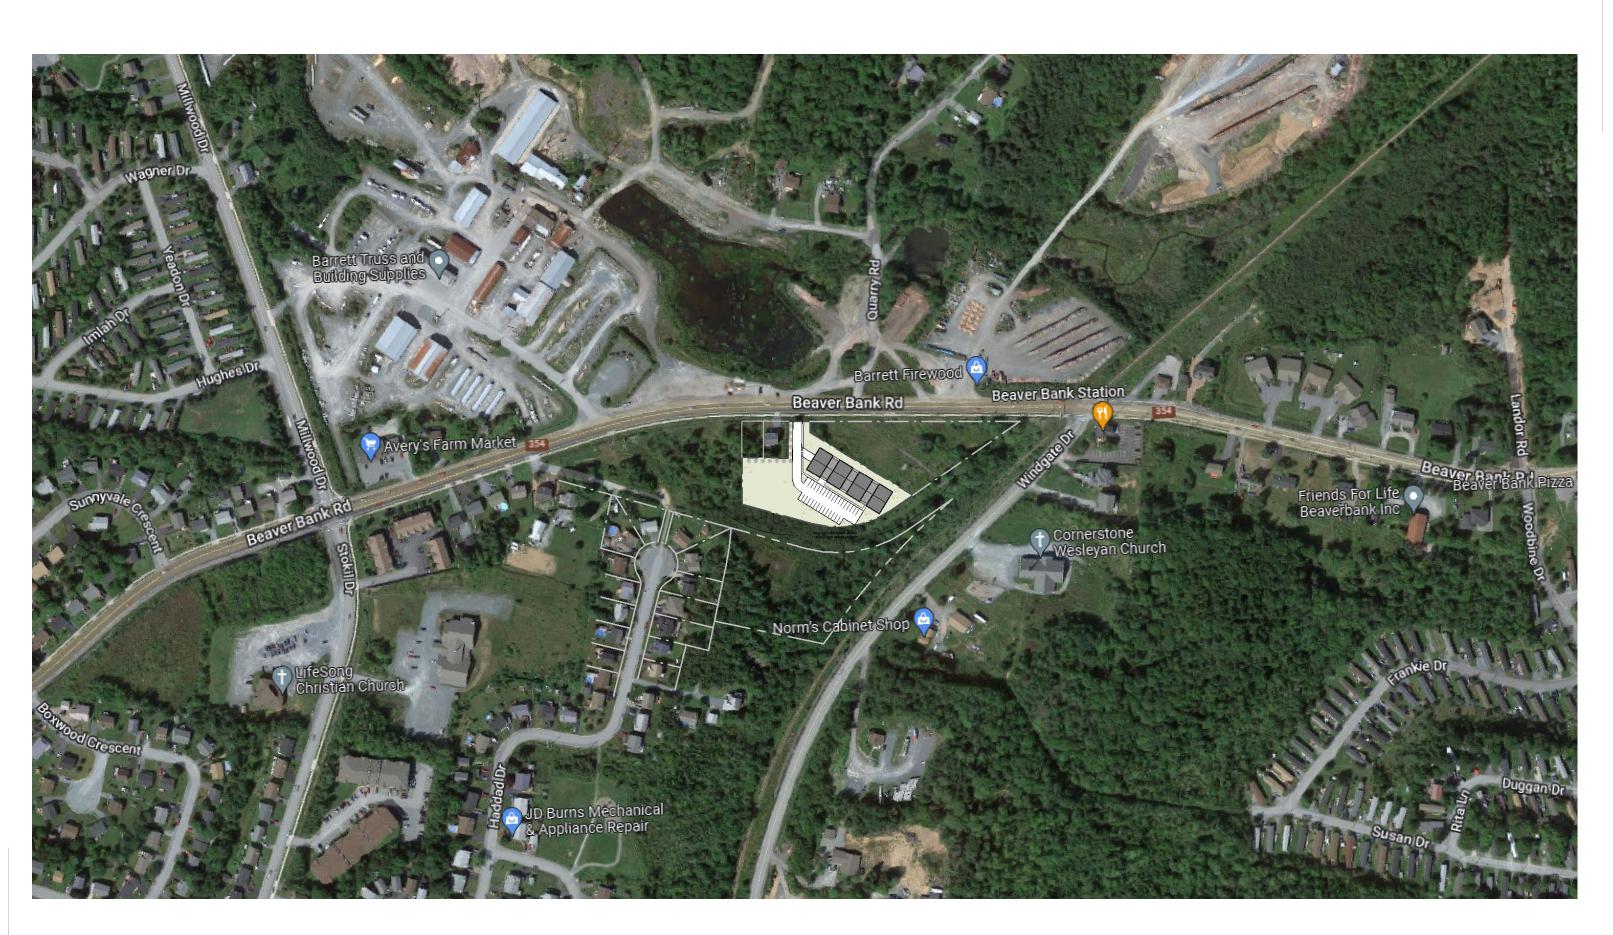

## - CONTEXT PLAN -

| CATE DRIVE |                        |                                 |
|------------|------------------------|---------------------------------|
| CATE       | PROPOSED BUILDING      |                                 |
| <b>S</b>   | LOT AREA               | 68 196sf (6 336m <sup>2</sup> ) |
|            | LOT COVERAGE           | 25%                             |
|            | # OF UNITS             | 46                              |
|            | MIN 50% 2 BEDROOM UNIT |                                 |
|            | # OF U/G PARKING       | 36                              |
|            | # OF SURFACE PARKING   | 32                              |
|            | # OF FLOORS            | 4                               |