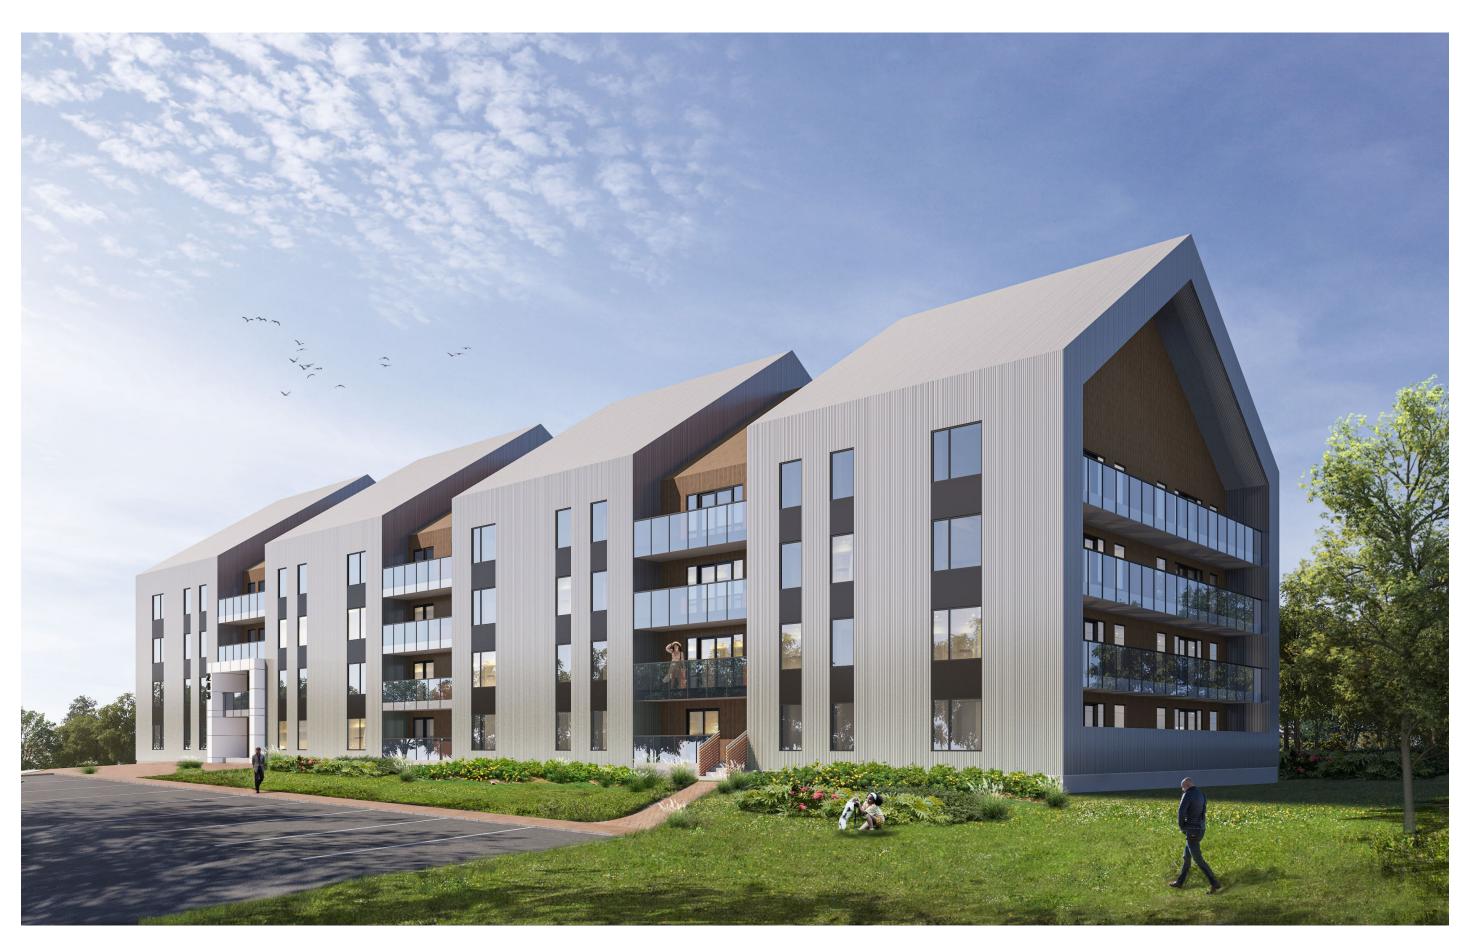

# OF FLOORS            | 4                               |

ARCHITECTS

D1

| BUILDING DETAILS |                        |  |  |
|------------------|------------------------|--|--|
| TOTAL UNITS:     | 46 Units               |  |  |
| UNIT MIX:        | 22 One-Bed, 24 Two-Bed |  |  |
| PARKING:         | 68 Spaces Total        |  |  |
| AMENITY AREA:    | 1 120sf (104m²)        |  |  |



- BUILDING PLAN - L1 -

| BUILDING DETAILS |                              |  |  |
|------------------|------------------------------|--|--|
| TOTAL UNITS:     | 46 Units                     |  |  |
| UNIT MIX:        | 22 One-Bed, 24 Two-Bed       |  |  |
| PARKING:         | 68 Spaces Total              |  |  |
| AMENITY AREA:    | 1 120sf (104m <sup>2</sup> ) |  |  |



- BUILDING PLAN – L2 to L4 -







- 3D VIEWS -







- 3D VIEWS -