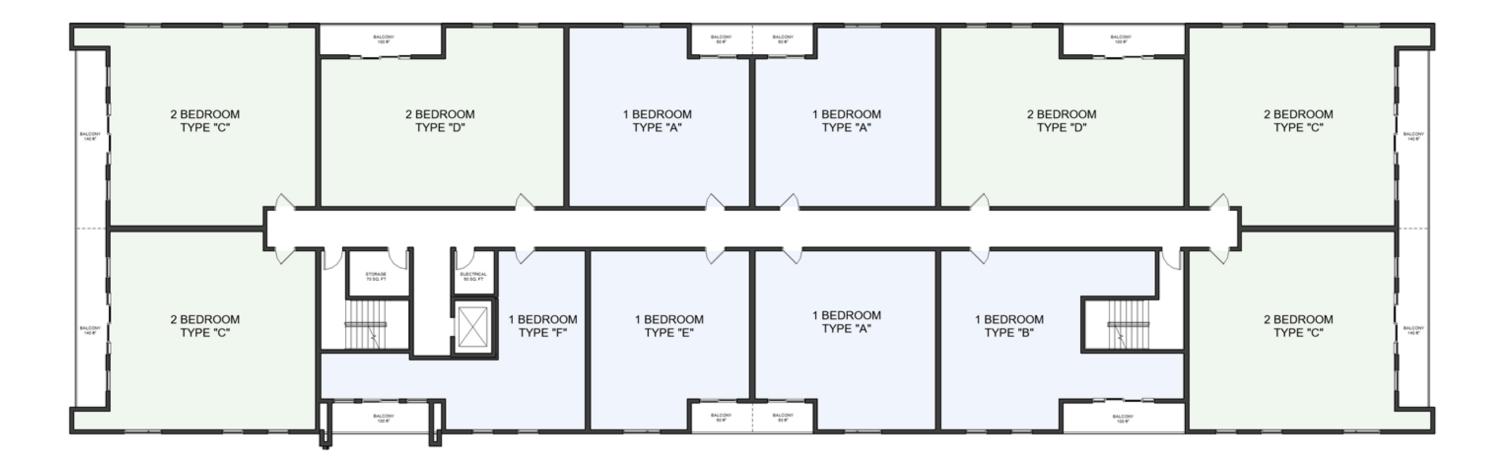

|
|            | # OF FLOORS            | 4                               |

ARCHITECTS

D1

| BUILDING DETAILS |                        |  |  |
|------------------|------------------------|--|--|
| TOTAL UNITS:     | 46 Units               |  |  |
| UNIT MIX:        | 22 One-Bed, 24 Two-Bed |  |  |
| PARKING:         | 68 Spaces Total        |  |  |
| AMENITY AREA:    | 1 120sf (104m²)        |  |  |



- BUILDING PLAN - L1 -

| BUILDING DETAILS |                              |  |  |
|------------------|------------------------------|--|--|
| TOTAL UNITS:     | 46 Units                     |  |  |
| UNIT MIX:        | 22 One-Bed, 24 Two-Bed       |  |  |
| PARKING:         | 68 Spaces Total              |  |  |
| AMENITY AREA:    | 1 120sf (104m <sup>2</sup> ) |  |  |



- BUILDING PLAN – L2 to L4 -







- 3D VIEWS -







- 3D VIEWS -