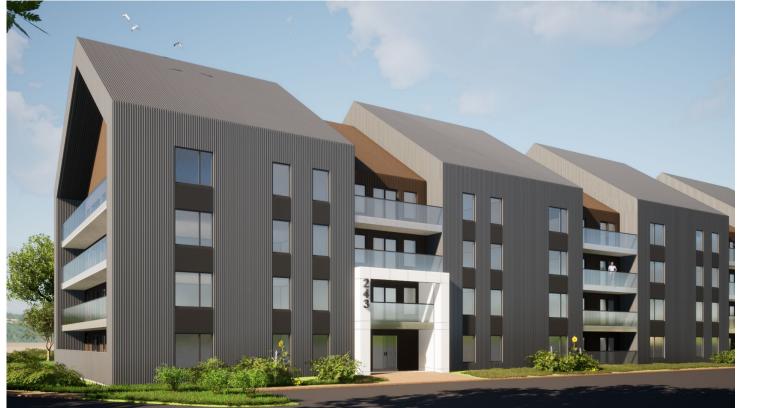

| 4                               |

ARCHITECTS

D1

| BUILDING DETAILS |                        |  |  |
|------------------|------------------------|--|--|
| TOTAL UNITS:     | 46 Units               |  |  |
| UNIT MIX:        | 22 One-Bed, 24 Two-Bed |  |  |
| PARKING:         | 68 Spaces Total        |  |  |
| AMENITY AREA:    | 1 120sf (104m²)        |  |  |



- BUILDING PLAN - L1 -

| BUILDING DETAILS |                              |  |  |
|------------------|------------------------------|--|--|
| TOTAL UNITS:     | 46 Units                     |  |  |
| UNIT MIX:        | 22 One-Bed, 24 Two-Bed       |  |  |
| PARKING:         | 68 Spaces Total              |  |  |
| AMENITY AREA:    | 1 120sf (104m <sup>2</sup> ) |  |  |



- BUILDING PLAN – L2 to L4 -







- 3D VIEWS -







- 3D VIEWS -