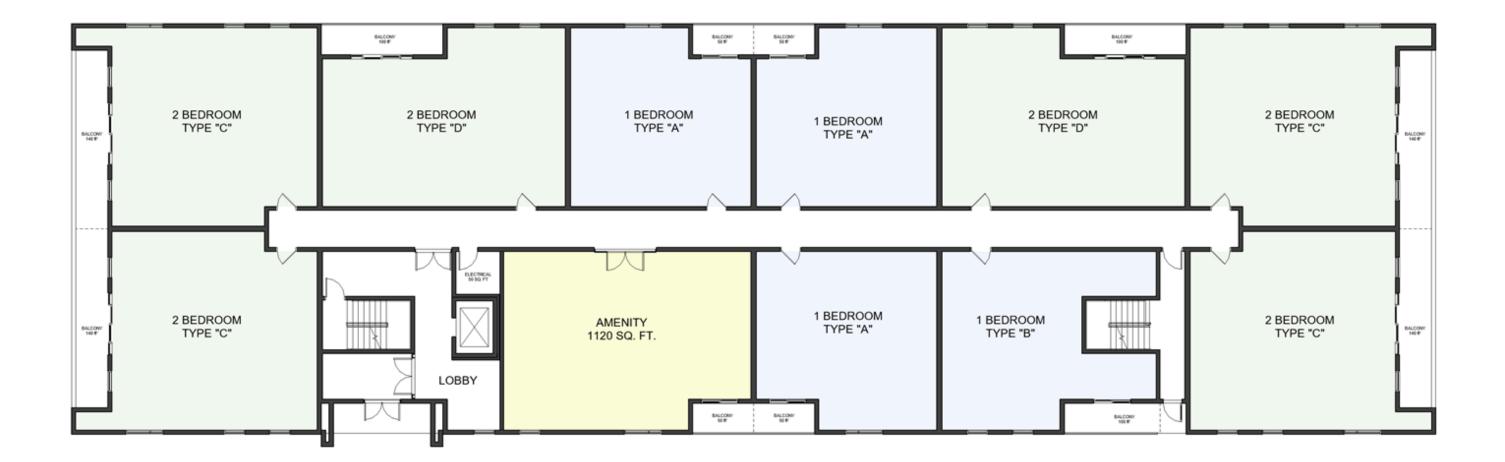

ARCHITECTS

D1

| BUILDING DETAILS |                        |  |  |
|------------------|------------------------|--|--|
| TOTAL UNITS:     | 46 Units               |  |  |
| UNIT MIX:        | 22 One-Bed, 24 Two-Bed |  |  |
| PARKING:         | 68 Spaces Total        |  |  |
| AMENITY AREA:    | 1 120sf (104m²)        |  |  |

- BUILDING PLAN - L1 -

| BUILDING DETAILS |                              |  |  |
|------------------|------------------------------|--|--|
| TOTAL UNITS:     | 46 Units                     |  |  |
| UNIT MIX:        | 22 One-Bed, 24 Two-Bed       |  |  |
| PARKING:         | 68 Spaces Total              |  |  |
| AMENITY AREA:    | 1 120sf (104m <sup>2</sup> ) |  |  |