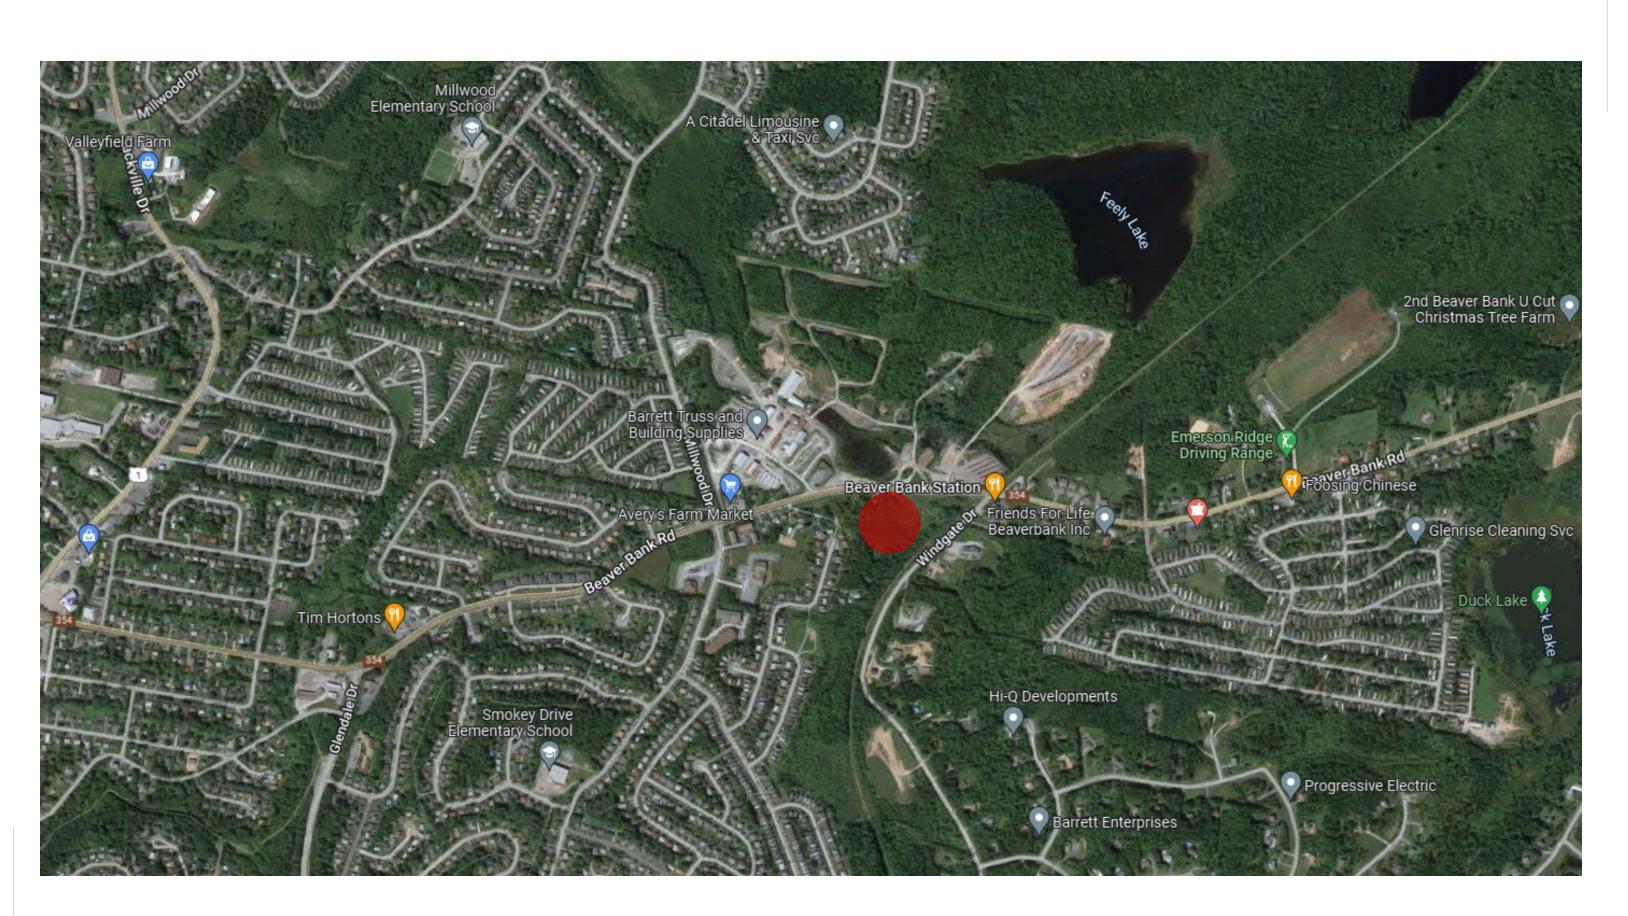

## - PRESENTED BY -

## WAN FARES Architects

3480 Joseph Howe Dr. | Suite 500 | Halifax, NS B3L 4H7 | 902.457.6676

ON BEHALF OF

The Roman Catholic Episcopal Corporation of Halifax



## - PROJECT LOCATION -





## - CONTEXT PLAN -





| CATE DRIVE |                        |                                 |
|------------|------------------------|---------------------------------|
| CATE       | PROPOSED BUILDING      |                                 |
| <b>S</b>   | LOT AREA               | 68 196sf (6 336m <sup>2</sup> ) |
|            | LOT COVERAGE           | 25%                             |
|            | # OF UNITS             | 46                              |
|            | MIN 50% 2 BEDROOM UNIT |                                 |
|            | # OF U/G PARKING       | 36                              |
|            | # OF SURFACE PARKING   | 32                              |
|            | # OF FLOORS            | 4                               |

ARC