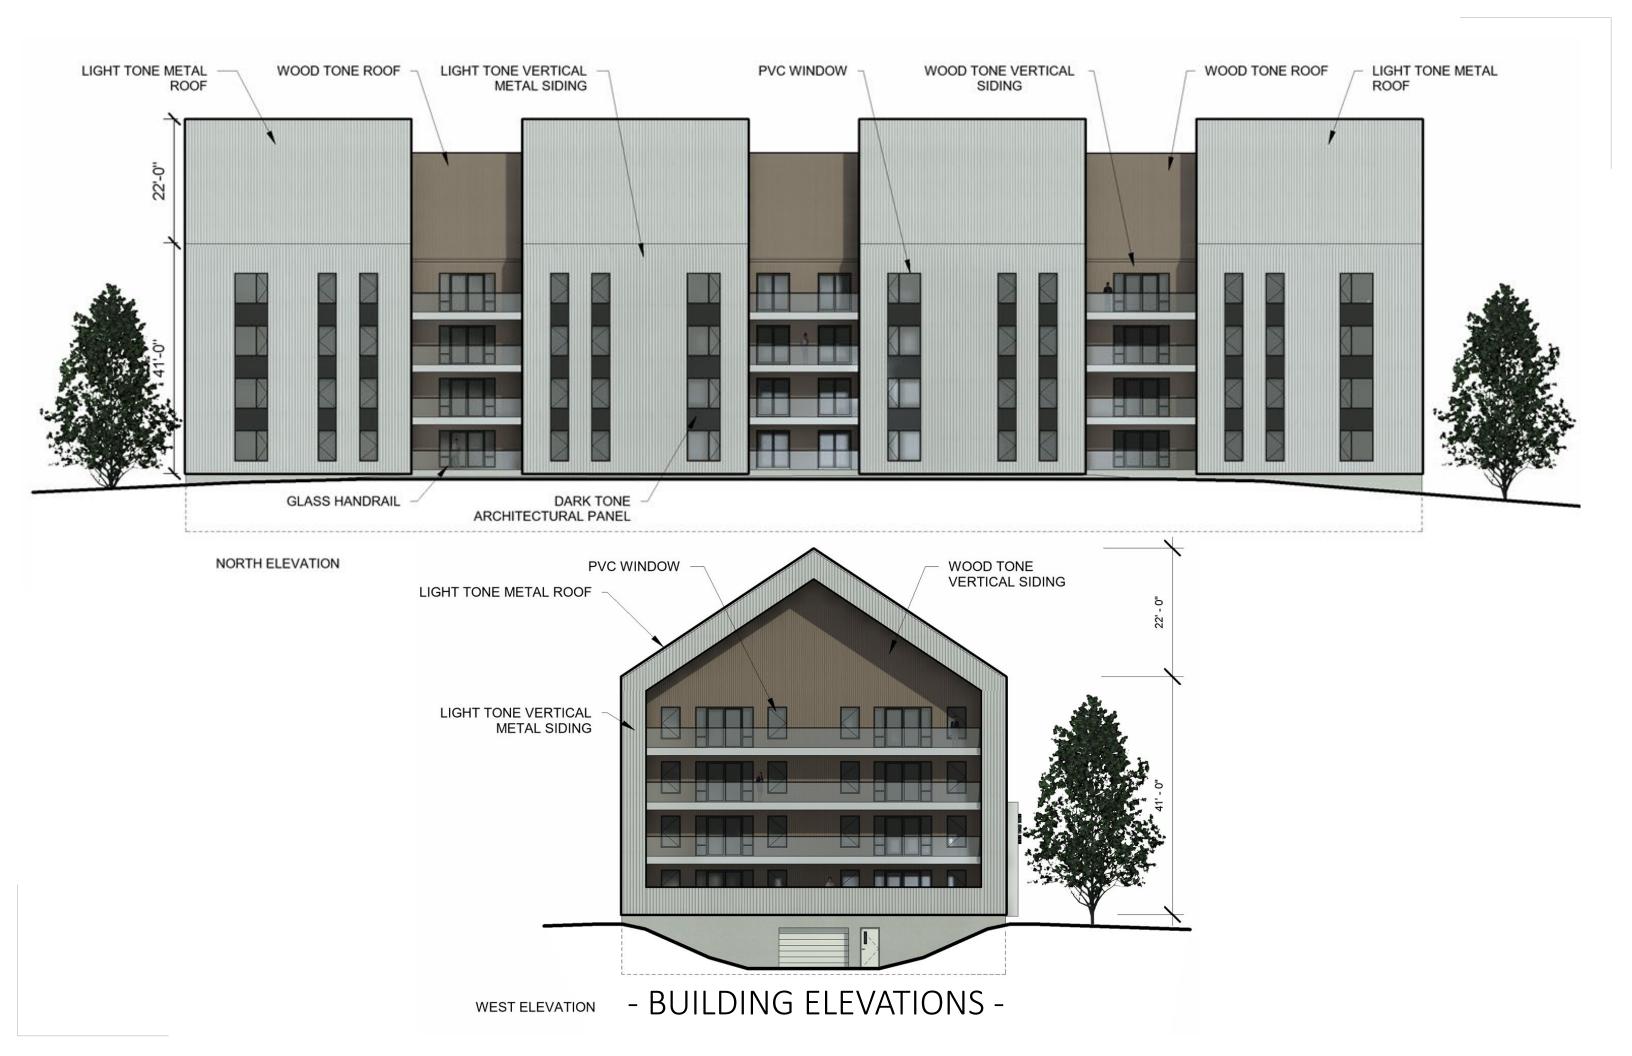

| # OF FLOORS            | 4                               |

ARCHITECTS

D1

| BUILDING DETAILS |                        |  |  |
|------------------|------------------------|--|--|
| TOTAL UNITS:     | 46 Units               |  |  |
| UNIT MIX:        | 22 One-Bed, 24 Two-Bed |  |  |
| PARKING:         | 68 Spaces Total        |  |  |
| AMENITY AREA:    | 1 120sf (104m²)        |  |  |



- BUILDING PLAN - L1 -

| BUILDING DETAILS |                              |  |  |
|------------------|------------------------------|--|--|
| TOTAL UNITS:     | 46 Units                     |  |  |
| UNIT MIX:        | 22 One-Bed, 24 Two-Bed       |  |  |
| PARKING:         | 68 Spaces Total              |  |  |
| AMENITY AREA:    | 1 120sf (104m <sup>2</sup> ) |  |  |



- BUILDING PLAN – L2 to L4 -







- 3D VIEWS -







- 3D VIEWS -