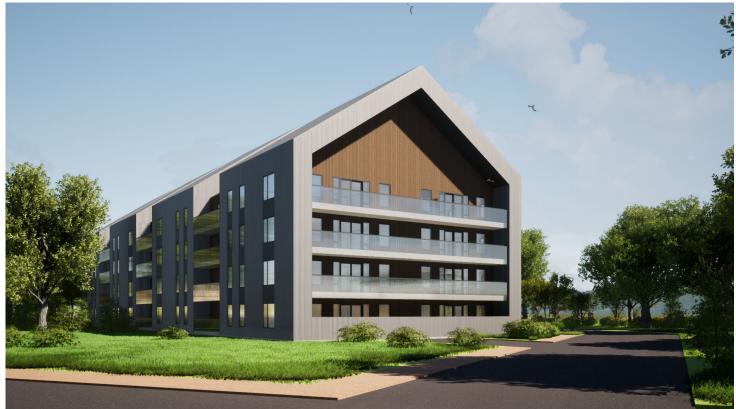

| 4                               |

ARCHITECTS

D1

| BUILDING DETAILS |                        |  |  |
|------------------|------------------------|--|--|
| TOTAL UNITS:     | 46 Units               |  |  |
| UNIT MIX:        | 22 One-Bed, 24 Two-Bed |  |  |
| PARKING:         | 68 Spaces Total        |  |  |
| AMENITY AREA:    | 1 120sf (104m²)        |  |  |



- BUILDING PLAN - L1 -

| BUILDING DETAILS |                              |  |  |
|------------------|------------------------------|--|--|
| TOTAL UNITS:     | 46 Units                     |  |  |
| UNIT MIX:        | 22 One-Bed, 24 Two-Bed       |  |  |
| PARKING:         | 68 Spaces Total              |  |  |
| AMENITY AREA:    | 1 120sf (104m <sup>2</sup> ) |  |  |



- BUILDING PLAN – L2 to L4 -







- 3D VIEWS -







- 3D VIEWS -