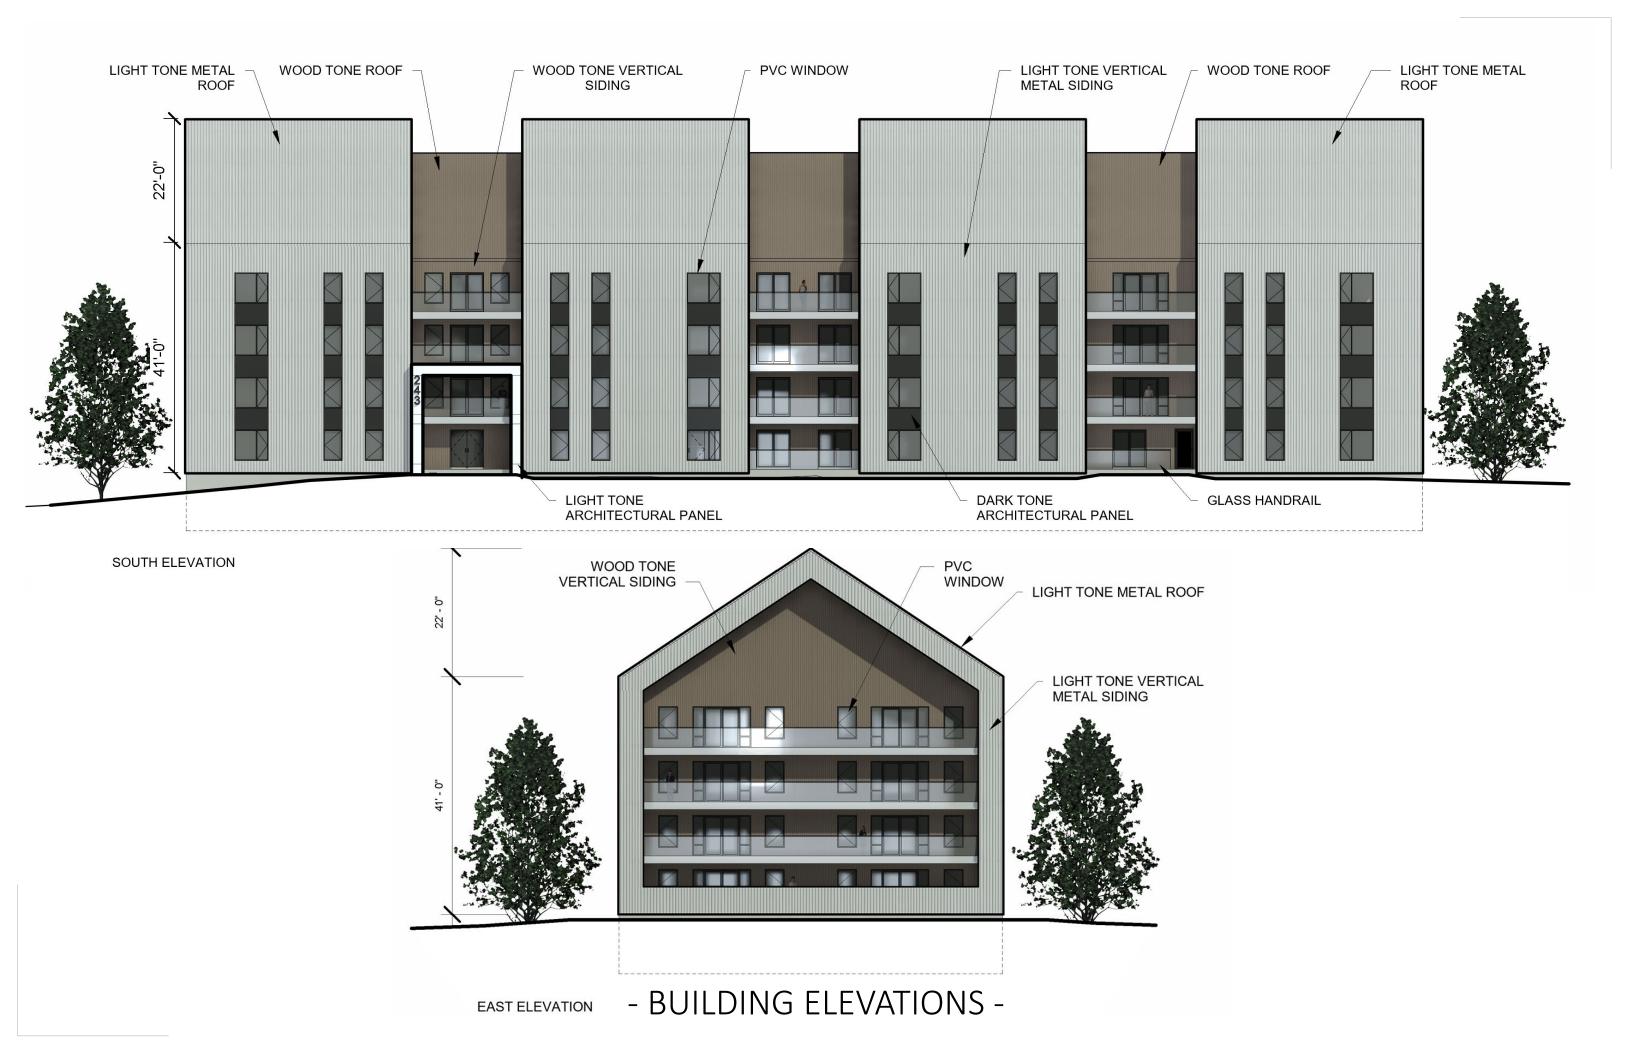

| # OF FLOORS            | 4                               |

ARCHITECTS

D1

| BUILDING DETAILS |                        |  |  |
|------------------|------------------------|--|--|
| TOTAL UNITS:     | 46 Units               |  |  |
| UNIT MIX:        | 22 One-Bed, 24 Two-Bed |  |  |
| PARKING:         | 68 Spaces Total        |  |  |
| AMENITY AREA:    | 1 120sf (104m²)        |  |  |



- BUILDING PLAN - L1 -

| BUILDING DETAILS |                              |  |  |
|------------------|------------------------------|--|--|
| TOTAL UNITS:     | 46 Units                     |  |  |
| UNIT MIX:        | 22 One-Bed, 24 Two-Bed       |  |  |
| PARKING:         | 68 Spaces Total              |  |  |
| AMENITY AREA:    | 1 120sf (104m <sup>2</sup> ) |  |  |



- BUILDING PLAN – L2 to L4 -







- 3D VIEWS -







- 3D VIEWS -