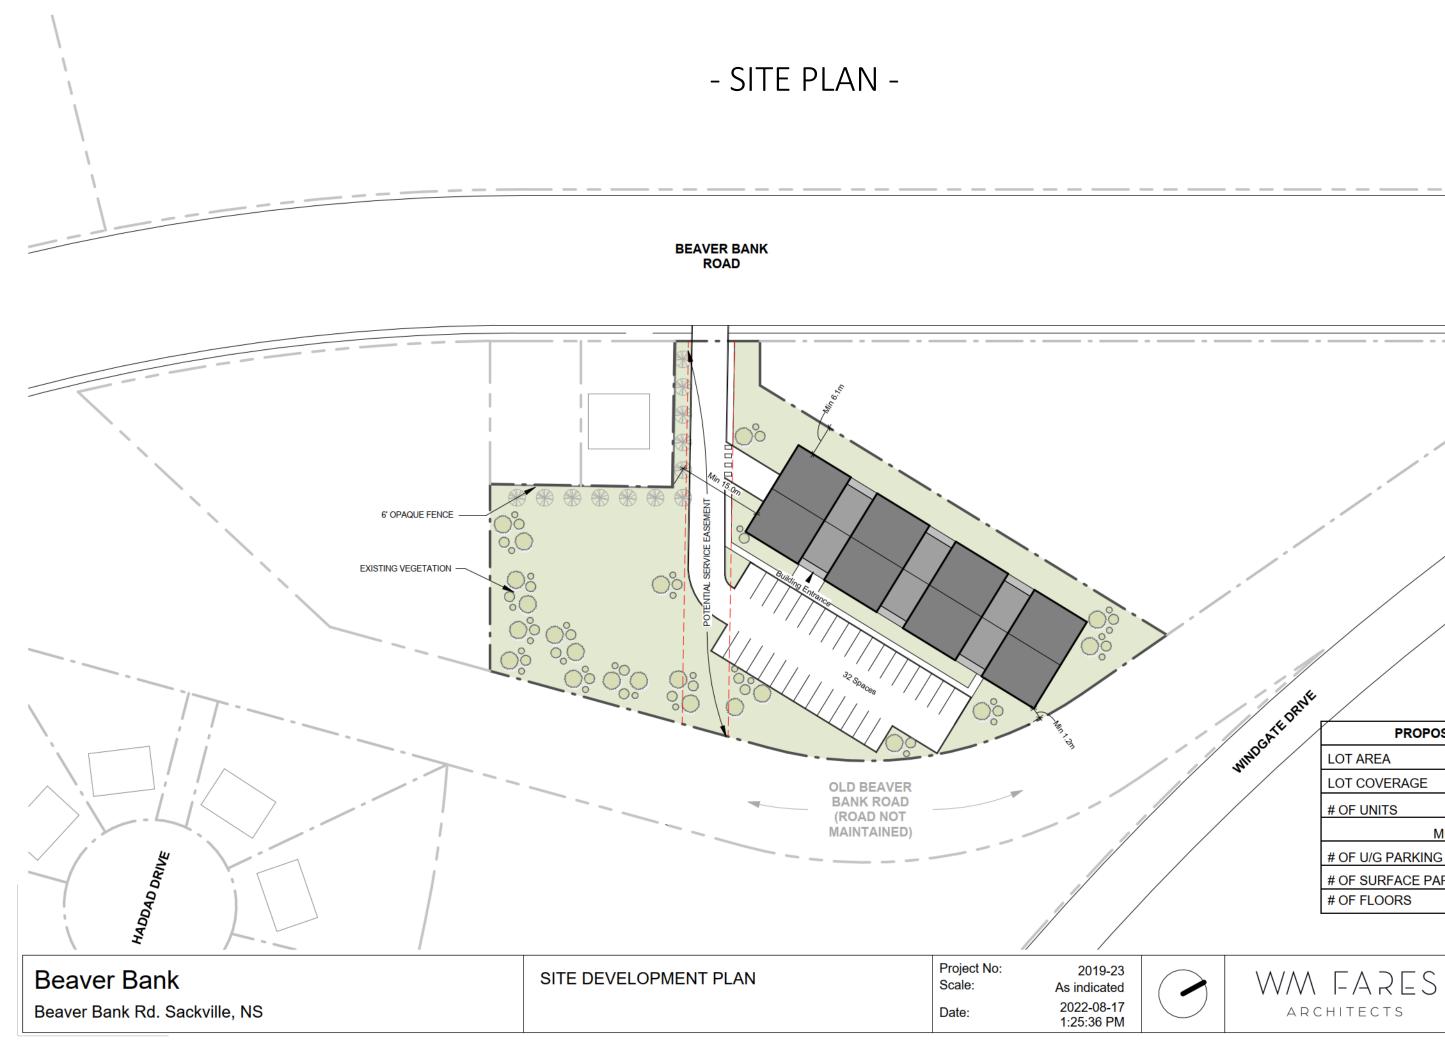

## - CONTEXT PLAN -

| CATE DRIVE |                        |                                 |
|------------|------------------------|---------------------------------|
| CATE       | PROPOSED BUILDING      |                                 |
| <b>S</b>   | LOT AREA               | 68 196sf (6 336m <sup>2</sup> ) |
|            | LOT COVERAGE           | 25%                             |
|            | # OF UNITS             | 46                              |
|            | MIN 50% 2 BEDROOM UNIT |                                 |
|            | # OF U/G PARKING       | 36                              |
|            | # OF SURFACE PARKING   | 32                              |
|            | # OF FLOORS            | 4                               |