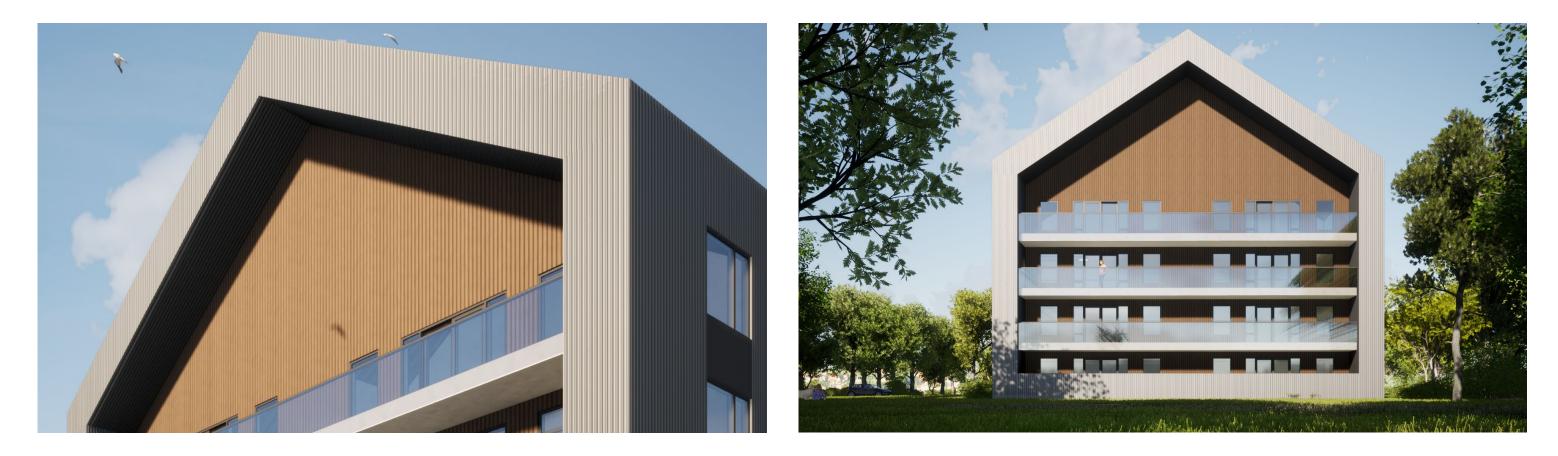

| 4                               |

ARCHITECTS

D1

| BUILDING DETAILS |                        |  |  |
|------------------|------------------------|--|--|
| TOTAL UNITS:     | 46 Units               |  |  |
| UNIT MIX:        | 22 One-Bed, 24 Two-Bed |  |  |
| PARKING:         | 68 Spaces Total        |  |  |
| AMENITY AREA:    | 1 120sf (104m²)        |  |  |



- BUILDING PLAN - L1 -

| BUILDING DETAILS |                              |  |  |
|------------------|------------------------------|--|--|
| TOTAL UNITS:     | 46 Units                     |  |  |
| UNIT MIX:        | 22 One-Bed, 24 Two-Bed       |  |  |
| PARKING:         | 68 Spaces Total              |  |  |
| AMENITY AREA:    | 1 120sf (104m <sup>2</sup> ) |  |  |



- BUILDING PLAN – L2 to L4 -







- 3D VIEWS -







- 3D VIEWS -