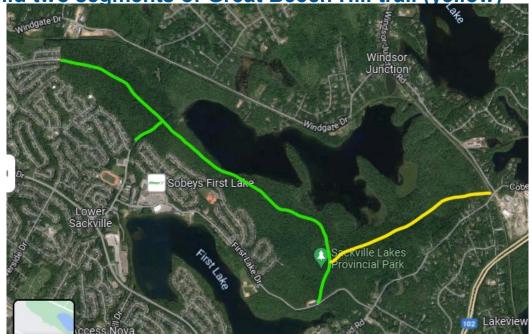

### **Active Transportation Project Example**

— Grant support to Second Lake Parks and Trails Association to

build two segments of Great Beech Hill trail (yellow)