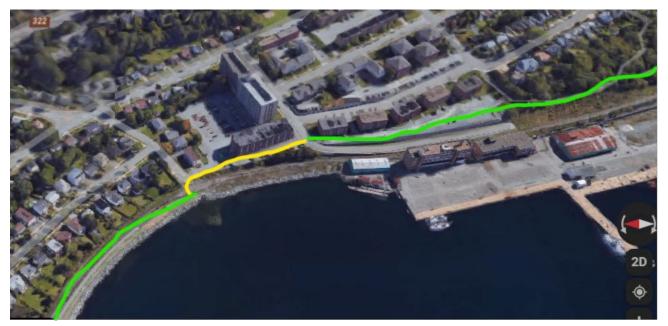

#### Regional Centre AAA Bikeway Project Example

– Dartmouth Harbourfront GreenwaySegment Parker to Old Ferry