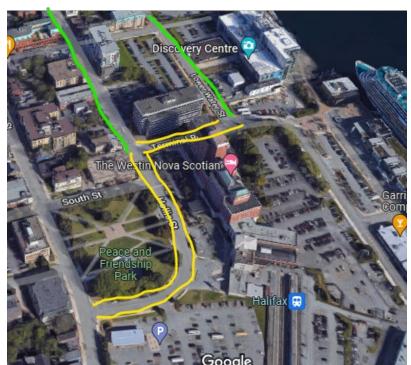

# Regional Centre AAA Bikeway Project Example – Hollis Phase 2 and Terminal Road