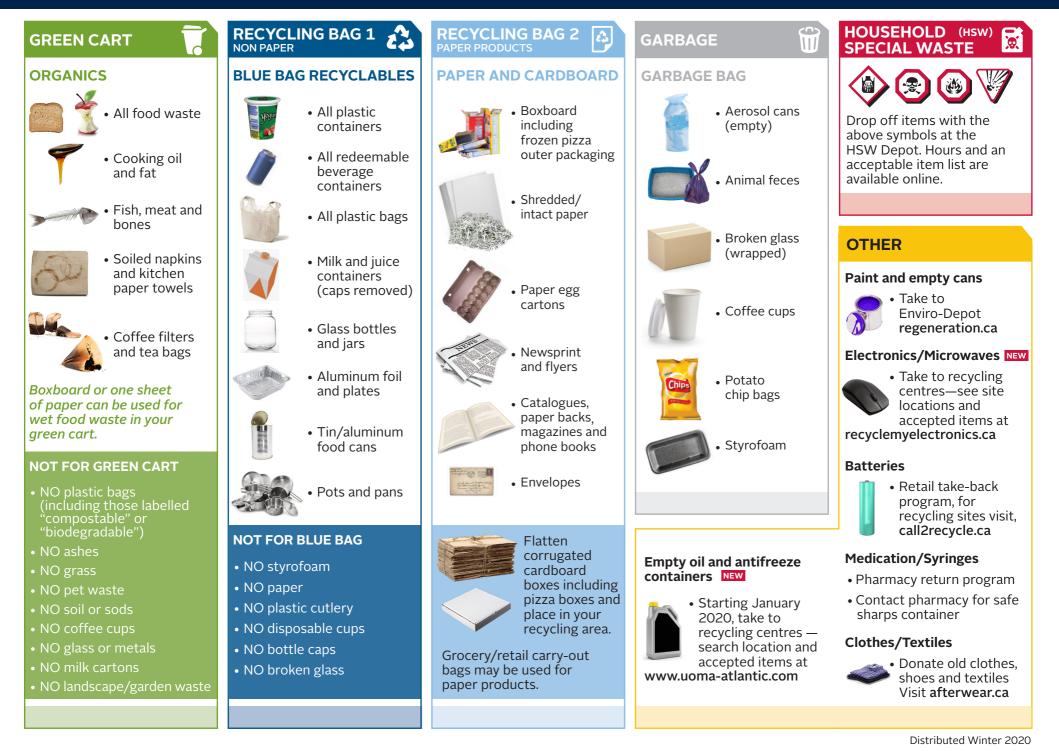

### CONDO GUIDE HOW IT WORKS

**Check with your building manager** for bin location and storage procedures.

| GREEN CART                                                                                                                                                                                                                                                                                                                                                                                                                                                                | RECYCLING BAG 1                                                                                                                                                                                                                                                                                                                                            | RECYCLING BAG 2                                                                                                                                                                                                                                                 | GARBAGE                                                                                                                                                                                                                                                                                                                                                                                                                                                                                                                                       | HOUSEHOLD (HSW) SPECIAL WASTE                                                                                                                                                                                                                                                                                                                                                                                                                                                                                                   |
|---------------------------------------------------------------------------------------------------------------------------------------------------------------------------------------------------------------------------------------------------------------------------------------------------------------------------------------------------------------------------------------------------------------------------------------------------------------------------|------------------------------------------------------------------------------------------------------------------------------------------------------------------------------------------------------------------------------------------------------------------------------------------------------------------------------------------------------------|-----------------------------------------------------------------------------------------------------------------------------------------------------------------------------------------------------------------------------------------------------------------|-----------------------------------------------------------------------------------------------------------------------------------------------------------------------------------------------------------------------------------------------------------------------------------------------------------------------------------------------------------------------------------------------------------------------------------------------------------------------------------------------------------------------------------------------|---------------------------------------------------------------------------------------------------------------------------------------------------------------------------------------------------------------------------------------------------------------------------------------------------------------------------------------------------------------------------------------------------------------------------------------------------------------------------------------------------------------------------------|
| A mini-bin is provided for use<br>in your kitchen.<br>No plastic, including bags<br>labeled "compostable" or<br>"biodegradable".<br>Place wet food waste (e.g.<br>meat, fish) in boxboard<br>(cereal or cracker boxes)<br>or wrap using one sheet of<br>newspaper.<br>Fruit flies are more common<br>during warm weather. In<br>the kitchen capture fruit<br>flies with a bowl of vinegar<br>covered with plastic wrap<br>with several holes in it. Empty<br>as required. | Transparent blue bags<br>required.<br>Stuff all plastic bags together<br>(bags in bags)—no loose<br>bags. Loose bags make it<br>difficult for capture at the<br>recycling plant.<br>Ready-to-serve beverage<br>containers are also<br>redeemable (half-back<br>deposit system) at all<br>ENVIRO-DEPOT locations,<br>visit divertns.ca for full<br>details. | Do not mix recyclables<br>and paper in the same<br>bag. Must be in a separate<br>blue or clear bag.<br>Keep paper clean and dry.<br>Grocery/retail carry-out<br>bags may be used for<br>paper products.<br>Fold boxes flat and place in<br>your recycling area. | <ul> <li>Garbage must be contained<br/>in clear garbage bags.</li> <li>Excess Garbage and<br/>Renovation Waste visit<br/>halifax.ca/recycle or call 311<br/>for disposal facility locations,<br/>fees and hours.</li> <li>Passenger vehicle tires are<br/>not accepted as garbage. For<br/>information on the return-to-<br/>retail program to recycle<br/>tires, visit divertns.ca</li> <li>Certain electronics are<br/>not accepted as garbage. For<br/>information where<br/>to recycle these visit<br/>recyclemyelectronics.ca</li> </ul> | <ul> <li>A special waste generated in your unit can be dropped-off at the municipal household special waste depot.</li> <li>HSW Depot operates Saturdays only at 20 Horseshoe Lake Drive in Bayers Lake (excluding holiday weekends). Call 311 or visit halifax.ca/recycle for hours.</li> <li>No business waste accepted. Only residential households of Halifax Regional Municipality are eligible for depot drop-off service.</li> <li>Reminder: small camping propane cylinders are included in the HSW program.</li> </ul> |